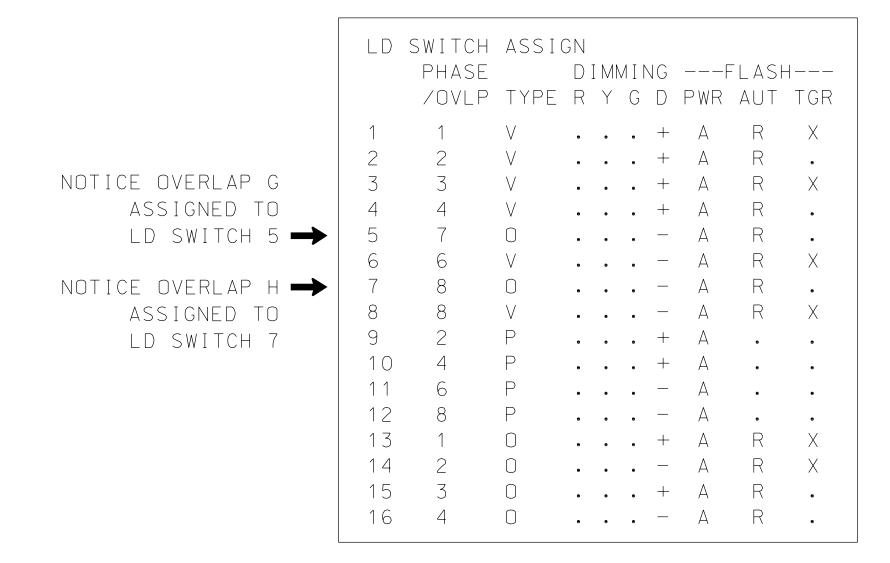

## ECONOLITE ASC/3-2070 LOAD SWITCH ASSIGNMENT DETAIL

(program controller as shown)

To assign load switches S7 as OLG and S10 as OLH, program LD SWITCH 5 as OVLP '7' TYPE '0' and LD SWITCH 7 as OVLP '8' TYPE '0' as shown below.

1. From Main Menu select | 1. CONFIGURATION

2. From CONFIGURATION Submenu select 3. LOAD SW ASSIGN