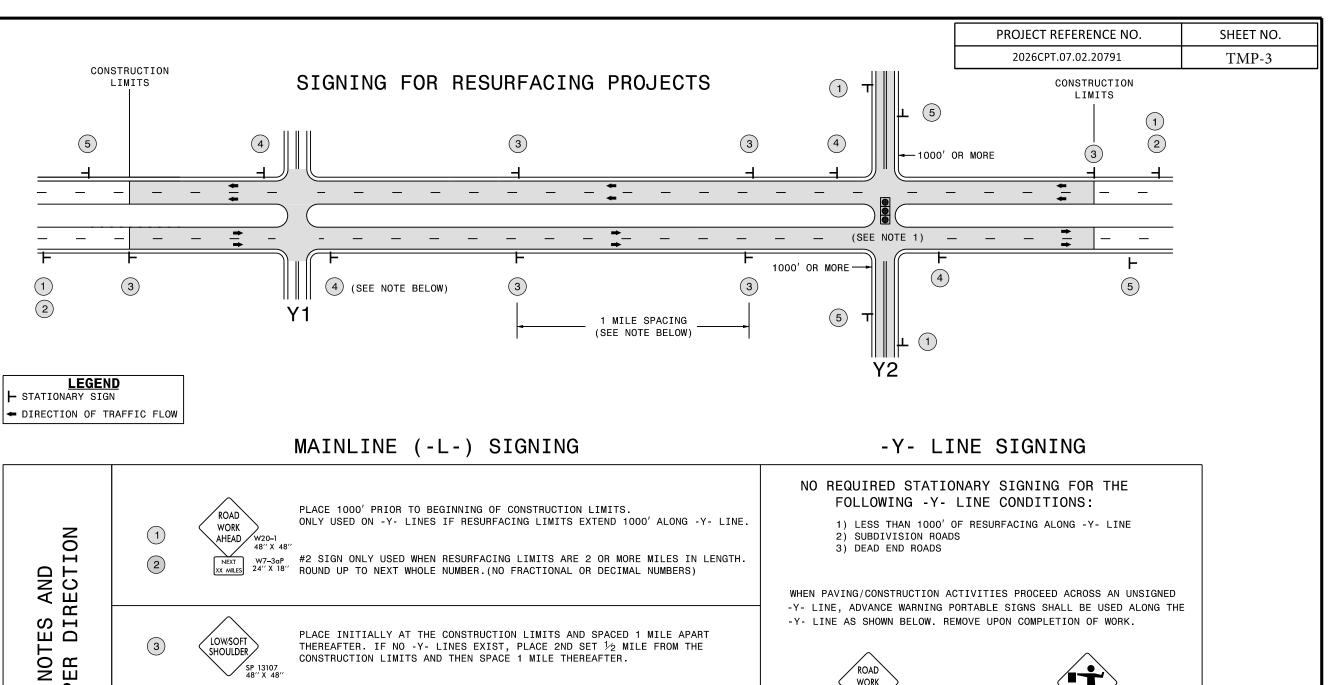

PLACE 500' FOLLOWING THE END OF CONSTRUCTION LIMITS.

SP 13106
48" X 48" INSTALL WHEN -Y- LINES ARE WITHIN 0.5 MILES FROM "END ROAD WORK" SIGN.

ER

Ф

SIGNING PLACEMENT P

END

ROAD WORK

G20-2 A 48" X 24"

(5)

WORK AHEAD

PLACED 500' IN ADVANCE OF FLAGGER. PLACED 250' IN ADVANCE OF FLAGGER

## NOTES:

1) MAY USE LAW ENFORCEMENT TO CONTROL TRAFFIC AT SIGNALIZED INTERSECTIONS AS DIRECTED BY THE ENGINEER. PROVIDE PORTABLE "ROAD WORK AHEAD" (W20-1) SIGNS 500' IN ADVANCE ALONG BOTH APPROACHES FROM THE SIDE STREETS WHEN PAVING PROCEEDS THROUGH THE INTERSECTION.

RESURFACING ADVANCE WARNING SIGNS FOR RURAL AND SUBURBAN MULTI-LANE ROADWAYS W/ SHOULDER SECTIONS