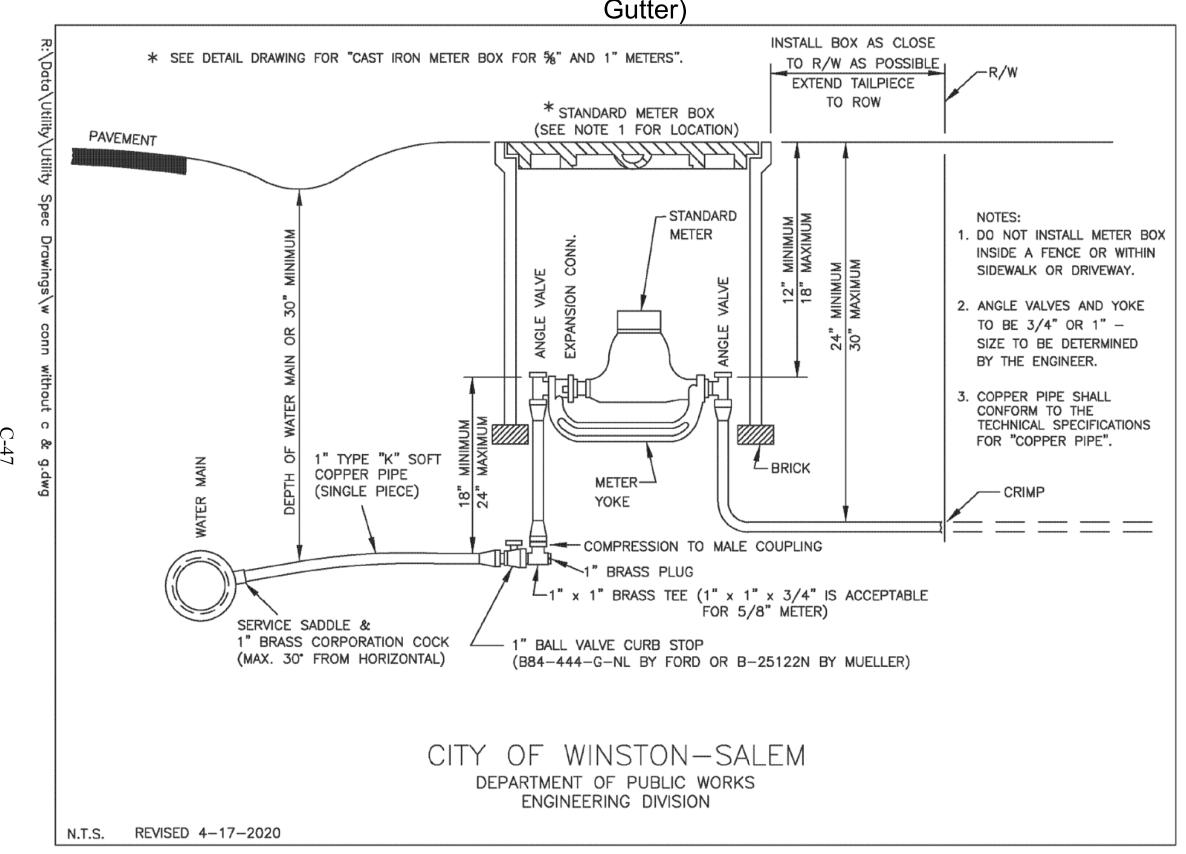

Docusign Envelope ID: E9E649B8-701B-4B29-BC16-058329C441E5

FORSYTH COUNTY

PROJECT REFERENCE NO. SHEET NO. UC-3L U-6005 DESIGNED BY: ELM ELM DRAWN BY: CHECKED BY: MUP APPROVED BY: MUP REVISED: NORTH CAROLINA DEPARTMENT OF TRANSPORTATION UTILITIES ENGINEERING SEC.
PHONE: (919)707-6690
UTILITY CONSTRUCTION
FAX: (919)250-4151
PLANS ONLY

UTILITY CONSTRUCTION

DOCUMENT NOT CONSIDERED FINAL UNLESS ALL SIGNATURES COMPLETED

## 1" Water Connection (Without Curb & Gutter)



## Horizontal & Vertical Up Bends

| Trottzontai & verticai ep Benas |                                                                                                          |  |  |
|---------------------------------|----------------------------------------------------------------------------------------------------------|--|--|
|                                 | Pipeline<br>Restraint Req.<br>Each Side of<br>Fitting                                                    |  |  |
| Bend Angle                      | (feet)                                                                                                   |  |  |
| 11.25                           | 8                                                                                                        |  |  |
| 22.5