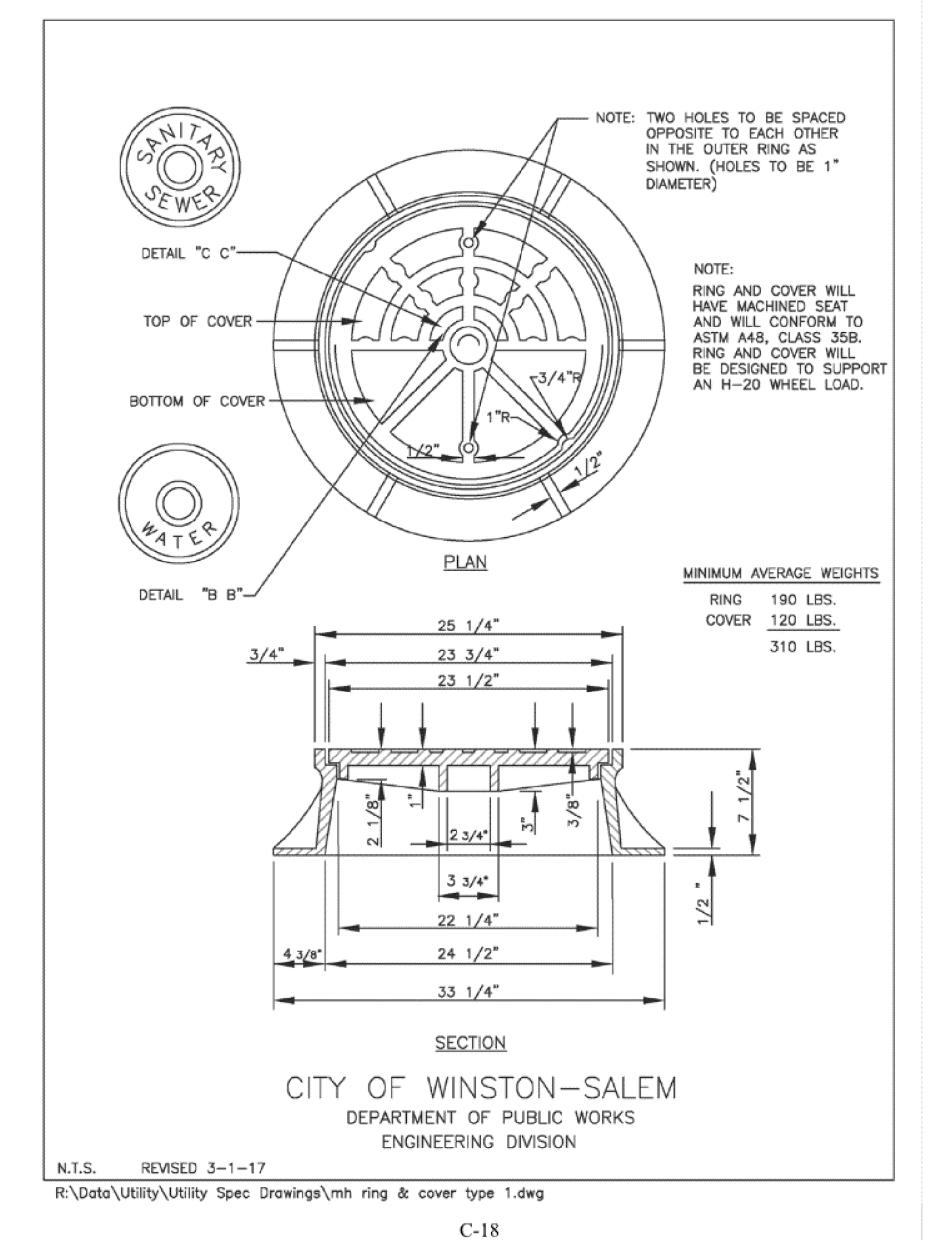

Docusign Envelope ID: E9E649B8-701B-4B29-BC16-058329C441E5

FORSYTH COUNTY

PROJECT REFERENCE NO. SHEET NO. UC-3E U-6005 DESIGNED BY: ELM ELM DRAWN BY: CHECKED BY: MUP APPROVED BY: MUP 20212 REVISED: NORTH CAROLINA DEPARTMENT OF TRANSPORTATION UTILITIES ENGINEERING SEC. PHONE: (919)707-6690 UTILITY CONSTRUCTION FAX: (919)250-4151 PLANS ONLY UTILITY CONSTRUCTION **DOCUMENT NOT CONSIDERED FINAL** 

**UNLESS ALL SIGNATURES COMPLETED** 

## Manhole Ring and Cover (Type 1)



## Precast Reinforced Concrete Manhole with Precast Invert



C-16

## Flexible Manhole Connector



R:\Data\Utility\Utility Spec Drawings\flexible mh connector.dwg

N.T.S. REVISED 3-1-17

C-17