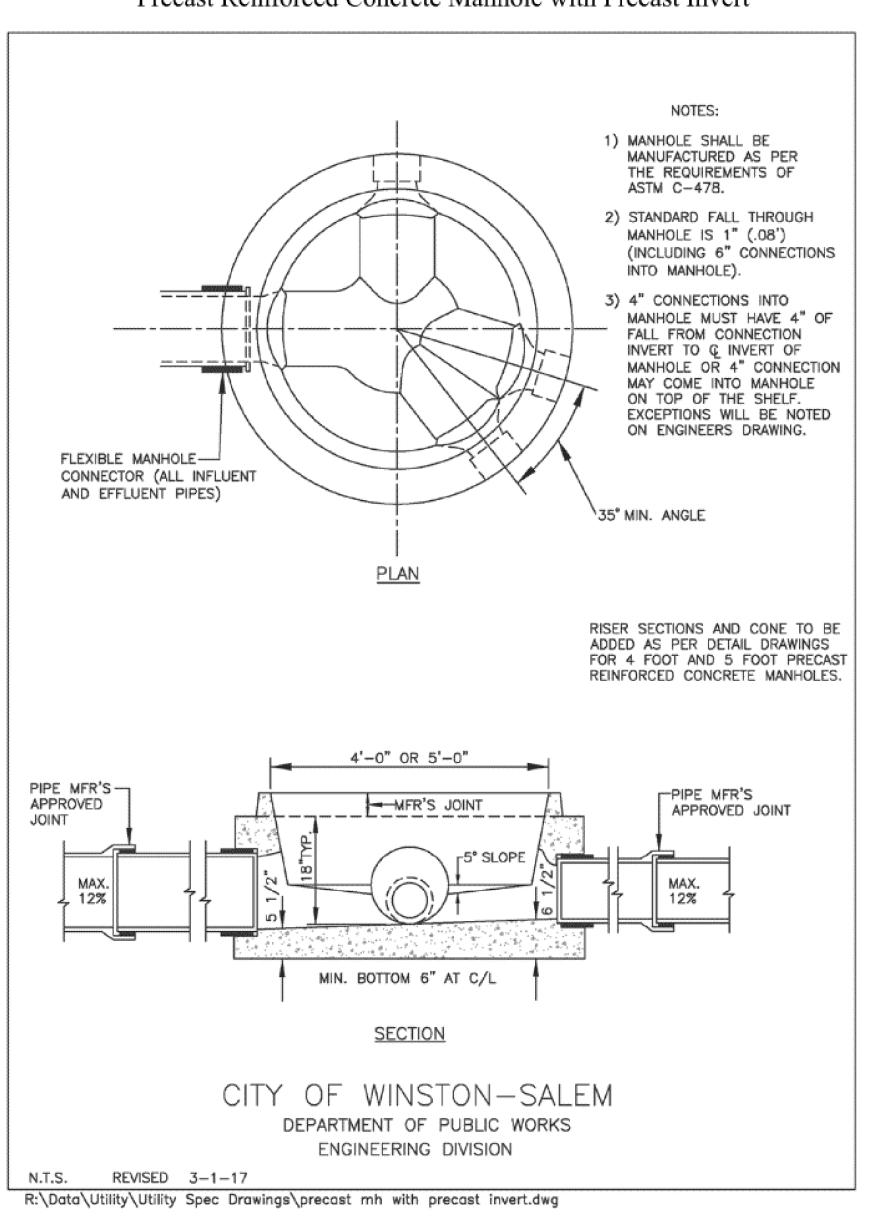

Docusign Envelope ID: E9E649B8-701B-4B29-BC16-058329C441E5

FORSYTH COUNTY

PROJECT REFERENCE NO. SHEET NO. UC-3E U-6005 DESIGNED BY: ELM ELM DRAWN BY: CHECKED BY: MUP APPROVED BY: MUP 20212 REVISED: NORTH CAROLINA DEPARTMENT OF TRANSPORTATION UTILITIES ENGINEERING SEC. PHONE: (919)707-6690 UTILITY CONSTRUCTION FAX: (919)250-4151 PLANS ONLY UTILITY CONSTRUCTION **DOCUMENT NOT CONSIDERED FINAL** 

**UNLESS ALL SIGNATURES COMPLETED** 

## Manhole Ring and Cover (Type 1)



## Precast Reinforced Concrete Manhole with Precast Invert



C-16

## Flexible Manhole Connector



R:\Data\Utility\Utility Spec Drawings\flexible mh connector.dwg

N.T.S. REVISED 3-1-17

C-17