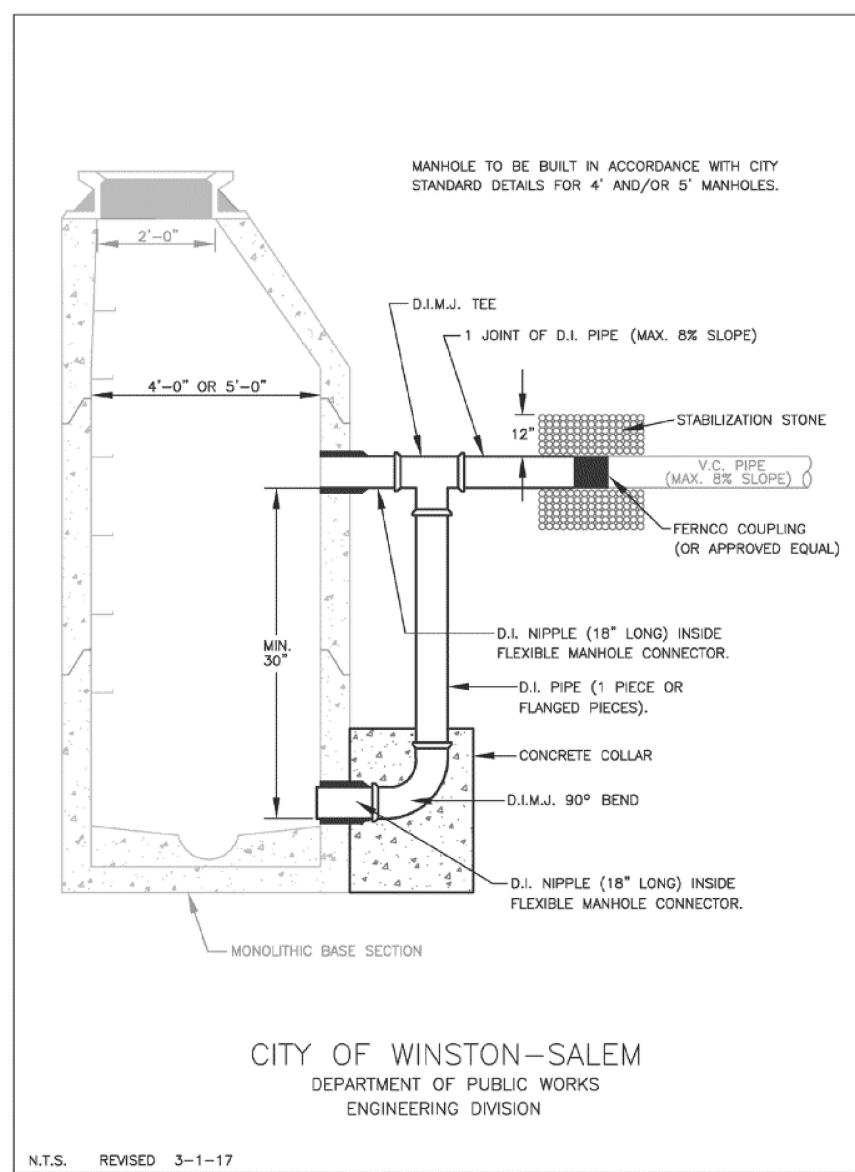

## Manhole Built Over Existing Line

Drop Assembly (Outside)

R:\Data\Utility\Utility Spec Drawings\drop assembly (outside).dwg

C-13

C-14