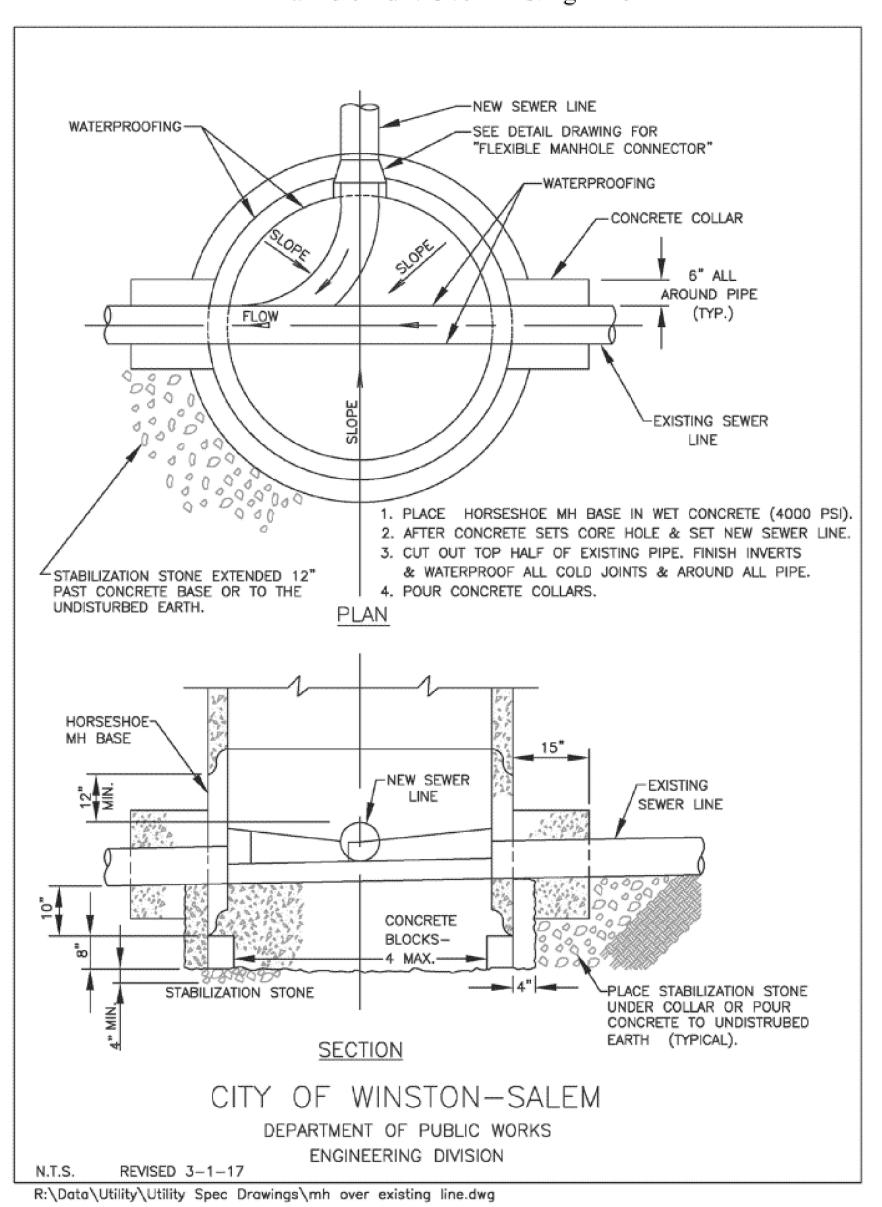

## Manhole Built Over Existing Line

Drop Assembly (Outside)

R:\Data\Utility\Utility Spec Drawings\drop assembly (outside).dwg

C-13

C-14