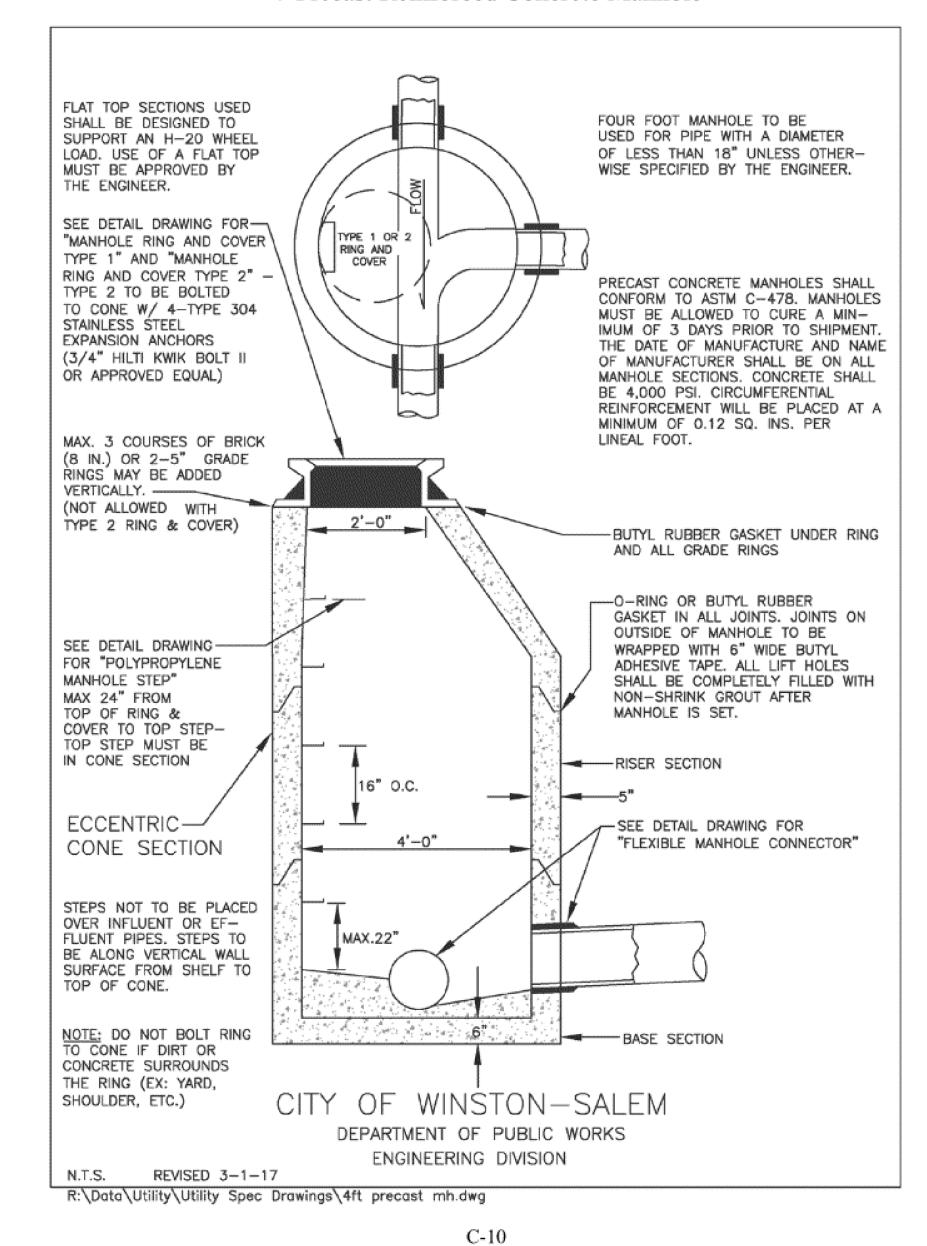

| Sinned b         | y: 20212                                      |           |
| NORTH CAROLINA<br>DEPARTMENT OF<br>TRANSPORTATION                        | Mains<br>2/12/20 | PAS PLUNA INC<br>23 MAIN HILL<br>23 MAIN HILL | 30 AM EST |
| UTILITIES ENGINEERING SEC.<br>PHONE: (919)707-6690<br>FAX: (919)250-4151 | UTILI            | TY CONST                                      |           |
| UTILITY CO                                                               | NST              | RUC                                           | ΓΙΟΝ      |
| DOCUMENT NOT CONSIDERED FINAL                                            |                  |                                               |           |

**UNLESS ALL SIGNATURES COMPLETED** 

## 4' Precast Reinforced Concrete Manhole



## Manhole Built Over Existing Line



Drop Assembly (Outside)



R:\Data\Utility\Utility Spec Drawings\drop assembly (outside).dwg

C-13

C-14