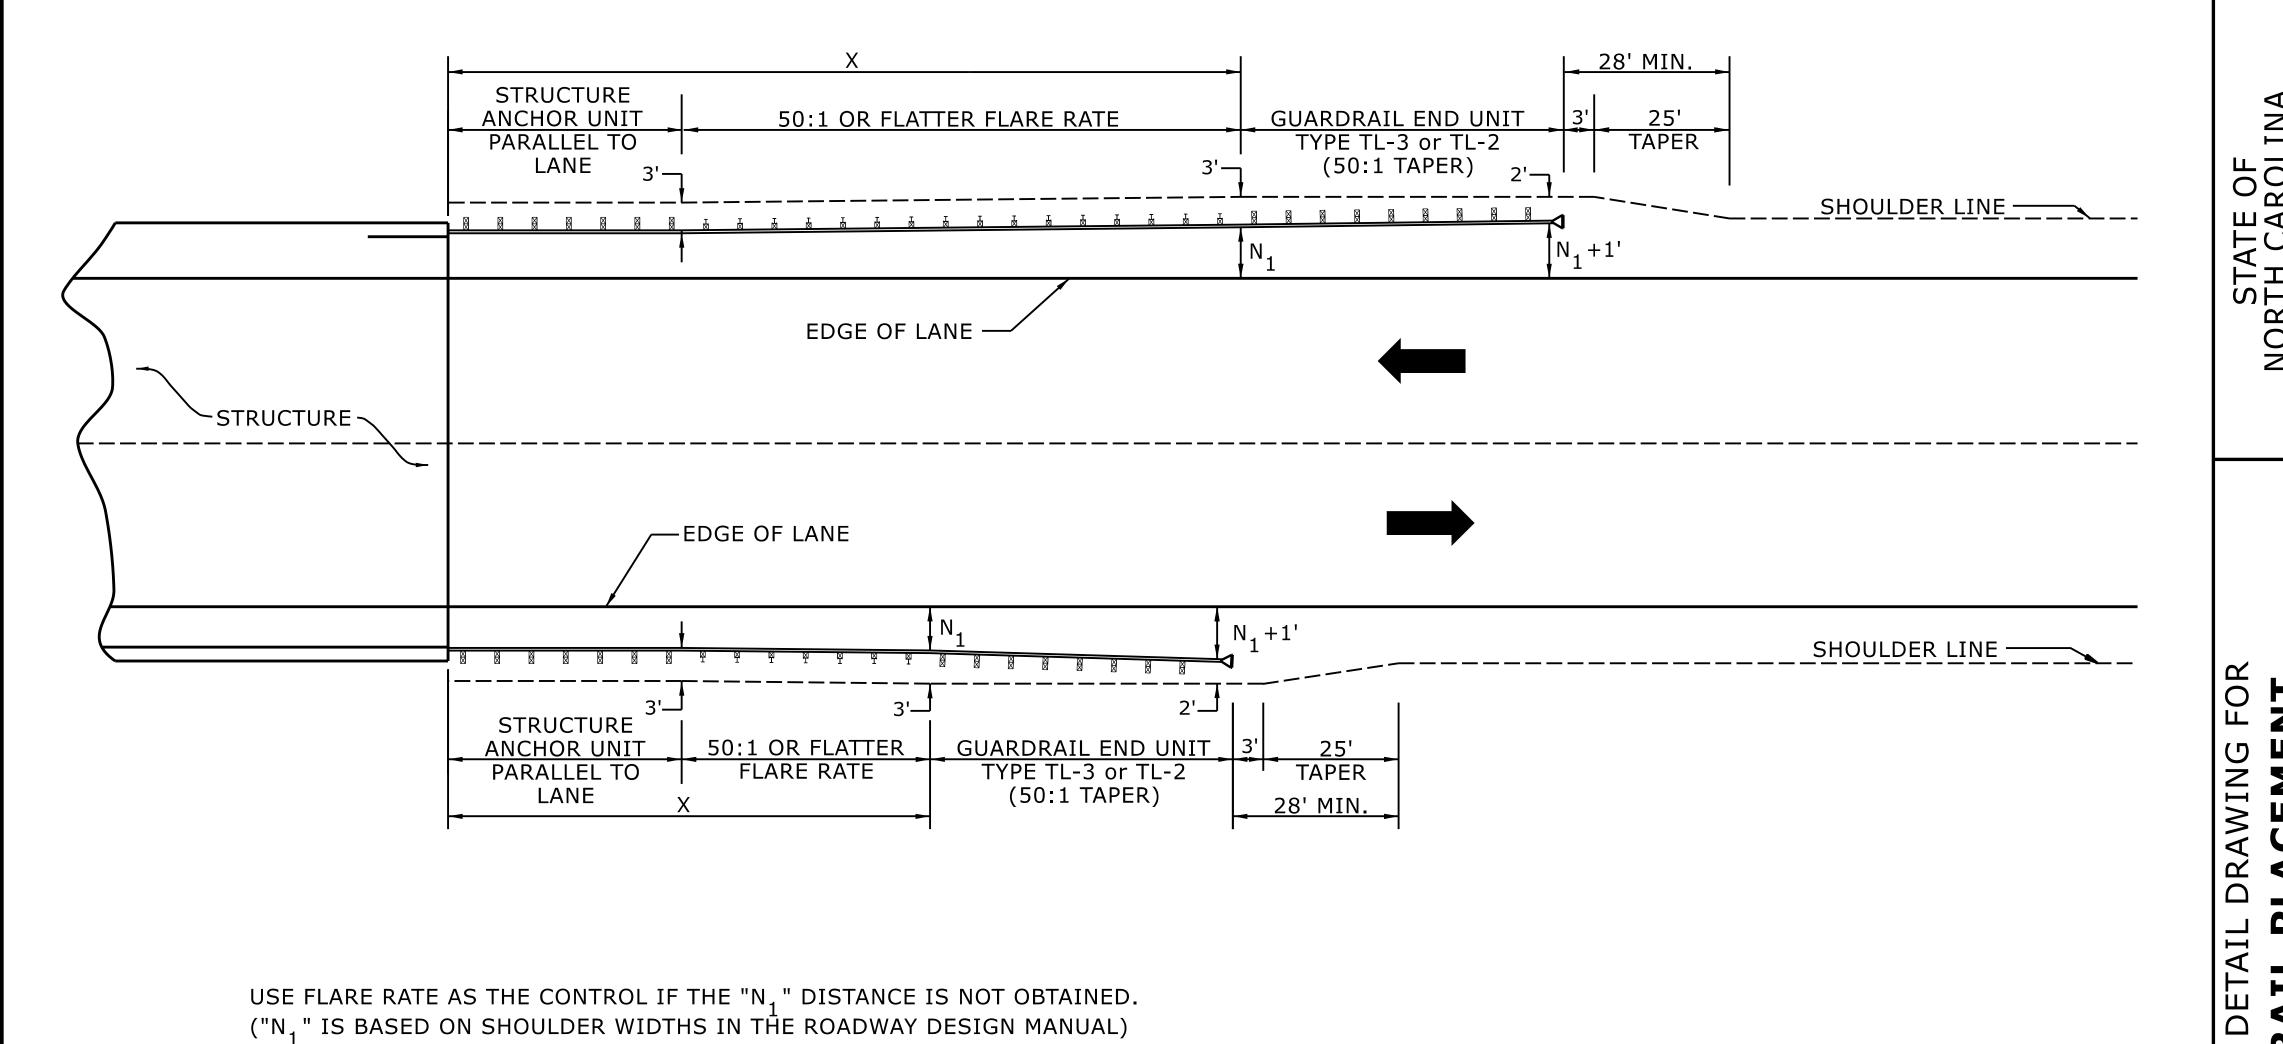

SHEET NO. U-6005 2C-6

LENGTHS AND OFFSETS FOR PROPOSED GUARDRAIL AT TWO LANE - TWO WAY LOCATIONS

USE FLARE RATE AS THE CONTROL IF THE "N<sub>1</sub>" DISTANCE IS NOT OBTAINED. ("N<sub>1</sub>" IS BASED ON SHOULDER WIDTHS IN THE ROADWAY DESIGN MANUAL)

SEE STD. 862.03 FOR STRUCTURE ANCHOR UNITS

FOR POSTED SPEEDS ≥ 45MPH USE GREU TYPE TL-3 FOR POSTED SPEEDS < 45MPH USE GREU TYPE TL-2

GUARDRAIL LENGTH OF NEED (X) IS CALCULATED BASED ON THE AASHTO ROADSIDE DESIGN GUIDE.