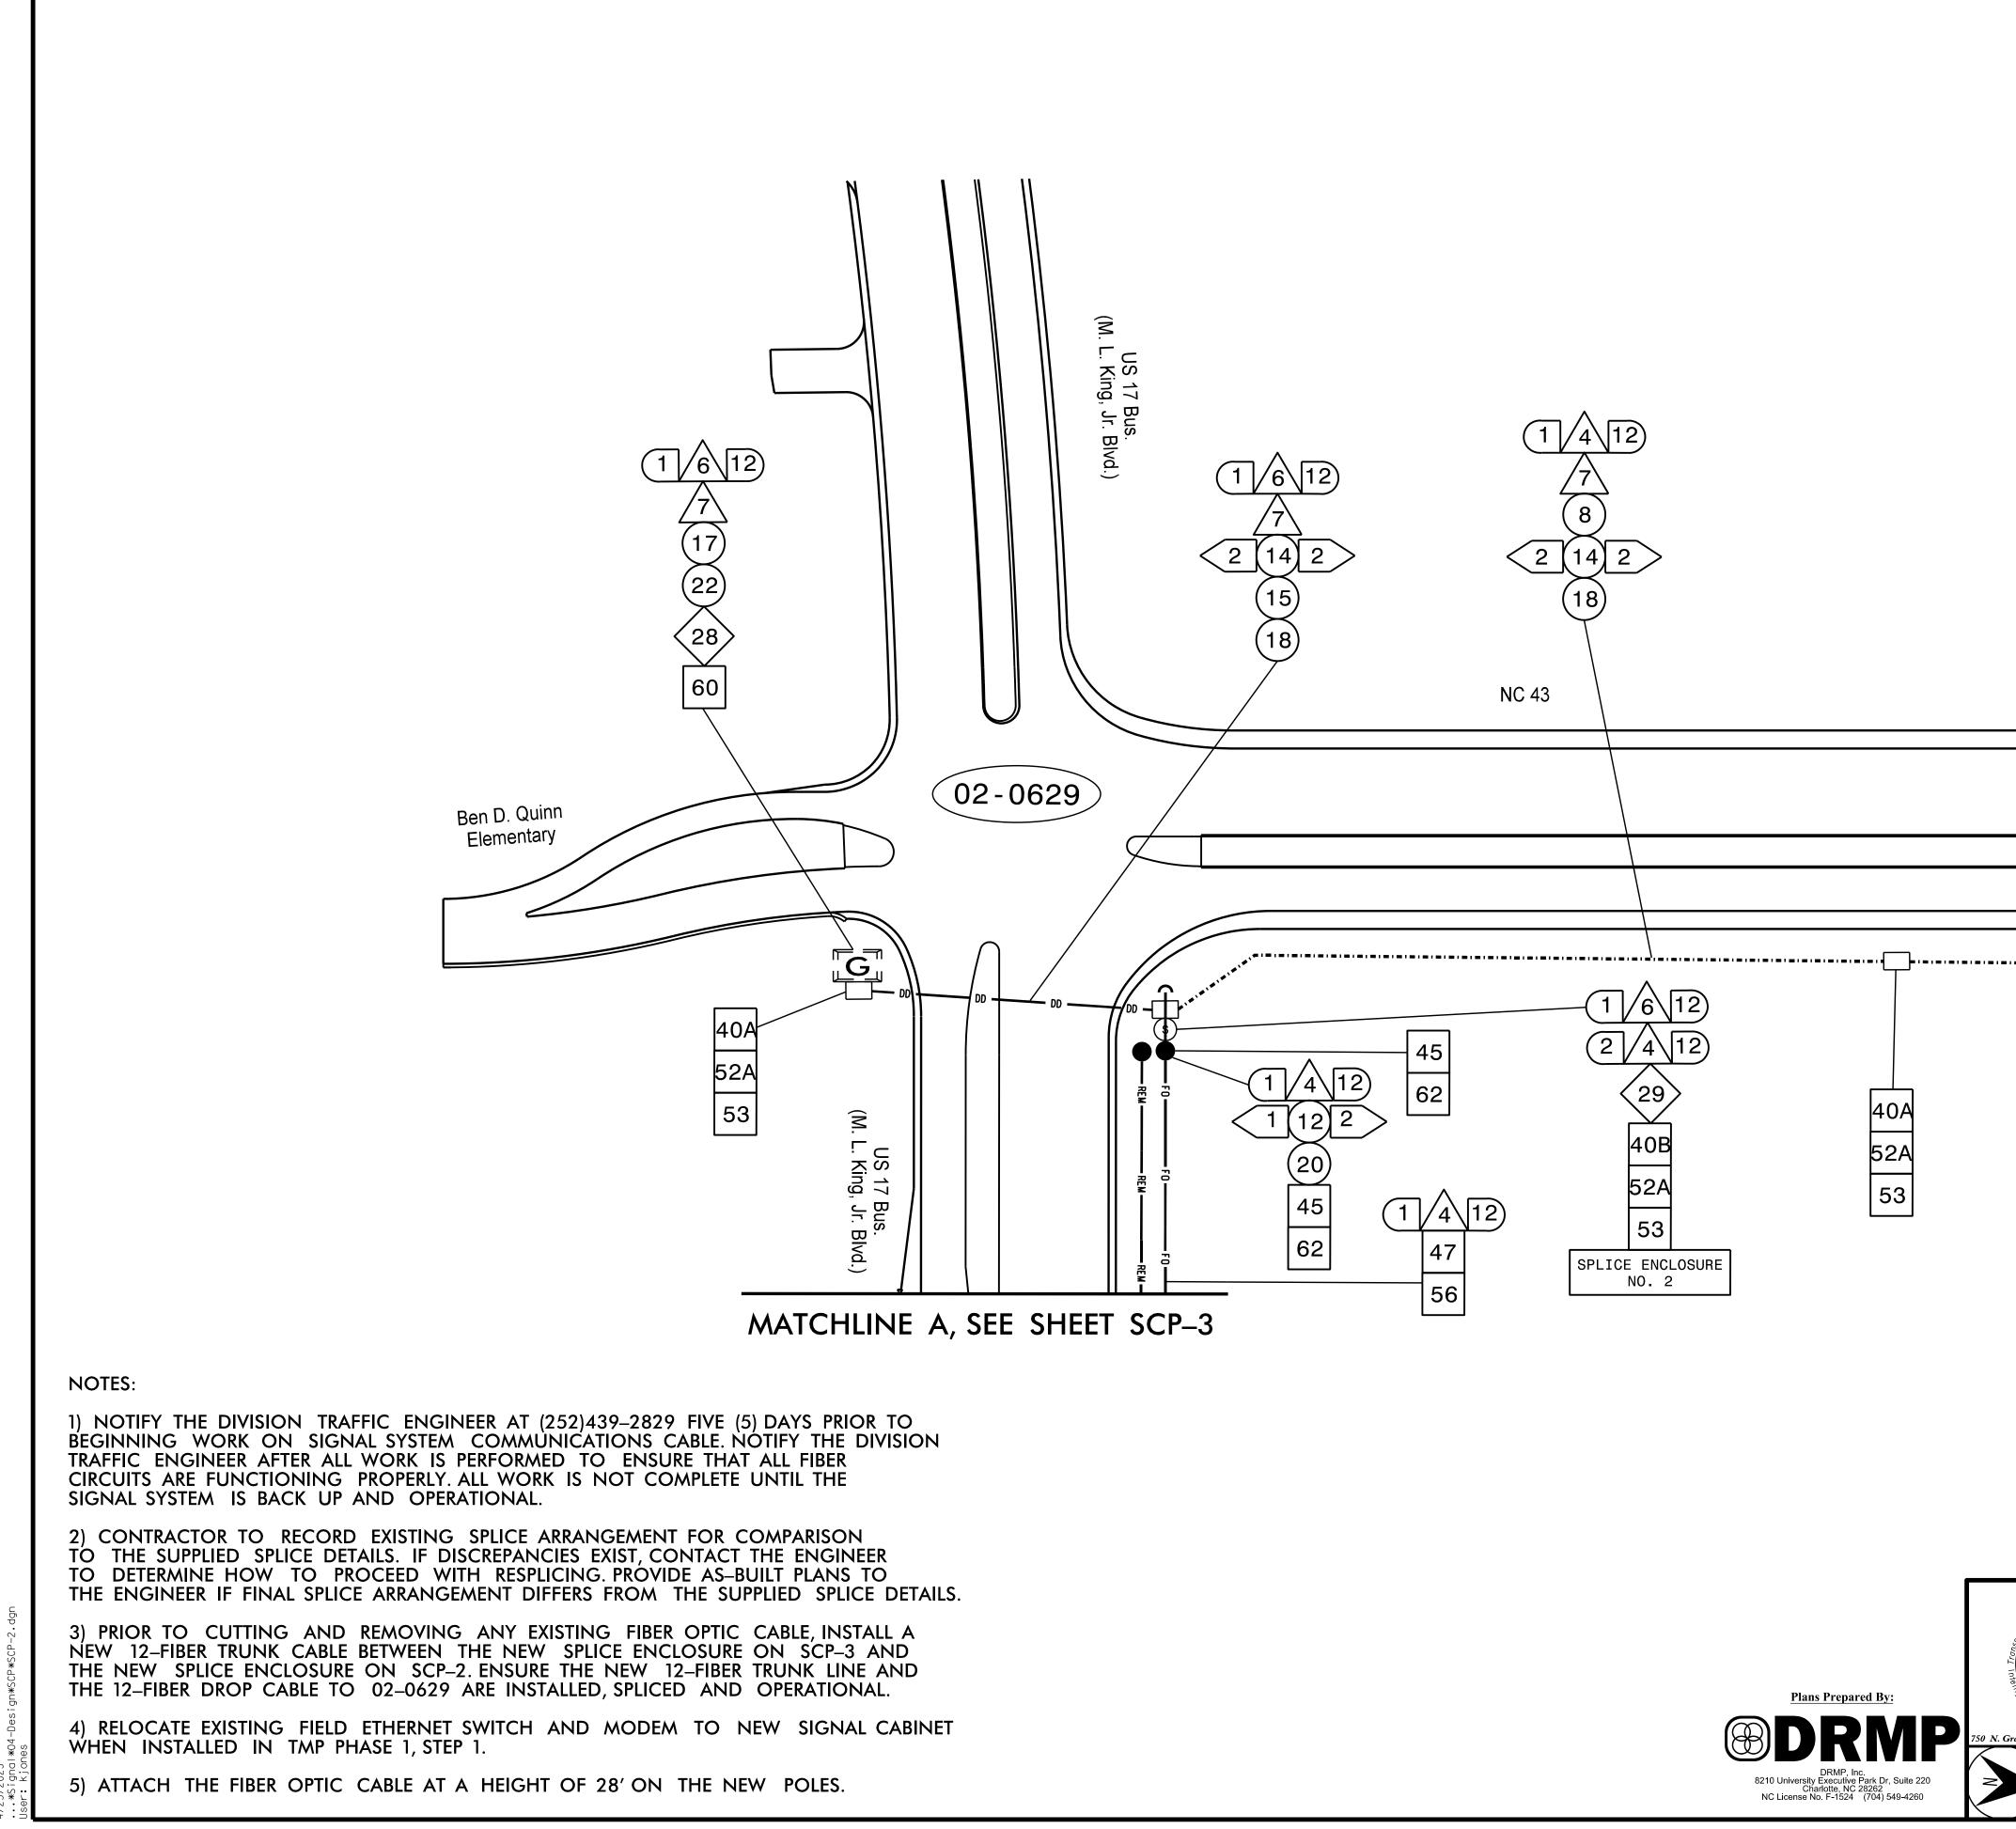

|                                     |                                              | PROJECT REFERENCE NO.          | SHEET NO. |
|-------------------------------------|----------------------------------------------|--------------------------------|-----------|
|                                     | l                                            | R - 4463A                      | SCP - 2   |
|                                     |                                              |                                |           |
|                                     |                                              |                                |           |
|                                     |                                              |                                |           |
|                                     |                                              |                                |           |
|                                     |                                              |                                |           |
|                                     |                                              |                                |           |
|                                     |                                              |                                |           |
|                                     |                                              |                                |           |
|                                     |                                              |                                |           |
|                                     |                                              |                                |           |
|                                     |                                              |                                |           |
|                                     |                                              |                                |           |
| (1)/4 [12]                          |                                              |                                |           |
|                                     |                                              |                                |           |
| $\overline{7}$                      |                                              |                                |           |
|                                     |                                              |                                |           |
| 2 14 2                              | >                                            |                                |           |
| (18)                                |                                              | I                              |           |
| $\checkmark$                        |                                              | 4                              |           |
|                                     |                                              | ြီ                             |           |
|                                     |                                              | SHEET SCP-4                    |           |
|                                     |                                              | I                              |           |
|                                     |                                              |                                |           |
|                                     |                                              |                                |           |
|                                     |                                              | SEE                            |           |
|                                     |                                              | B,                             |           |
|                                     |                                              |                                |           |
|                                     |                                              | MATCHLINE                      |           |
|                                     |                                              | 二二                             |           |
|                                     |                                              |                                |           |
|                                     |                                              | <b>A</b> A                     |           |
|                                     |                                              | -                              |           |
|                                     |                                              |                                |           |
|                                     |                                              |                                |           |
|                                     |                                              |                                |           |
|                                     |                                              |                                |           |
|                                     |                                              |                                |           |
|                                     |                                              |                                |           |
|                                     |                                              |                                |           |
|                                     |                                              |                                |           |
|                                     |                                              |                                |           |
|                                     |                                              |                                |           |
|                                     |                                              |                                |           |
|                                     |                                              |                                |           |
|                                     |                                              | DOCUMENT NOT CO<br>FINAL UNLES | S ALL     |
| Prepared For:                       |                                              | SIGNATURES CO                  | MPLETED   |
| Nobility and Society                | D02-15_New Bern                              |                                |           |
|                                     | Cable Routing Plans                          | LINGTH CARO                    |           |
|                                     | Division 2 Craven County New                 | Bern (SEAL<br>052936           |           |
| Consportation Store                 | PLAN DATE: April 2025 REVIEWED BY: BN Groome | FIP B. MGINEER                 |           |
| Greenfield Pkwy. , Garner, NC 27529 |                                              | )                              |           |
| SCALE                               | REVISIONS INIT. D                            |                                |           |
|                                     |                                              | Brittary N Groom               |           |