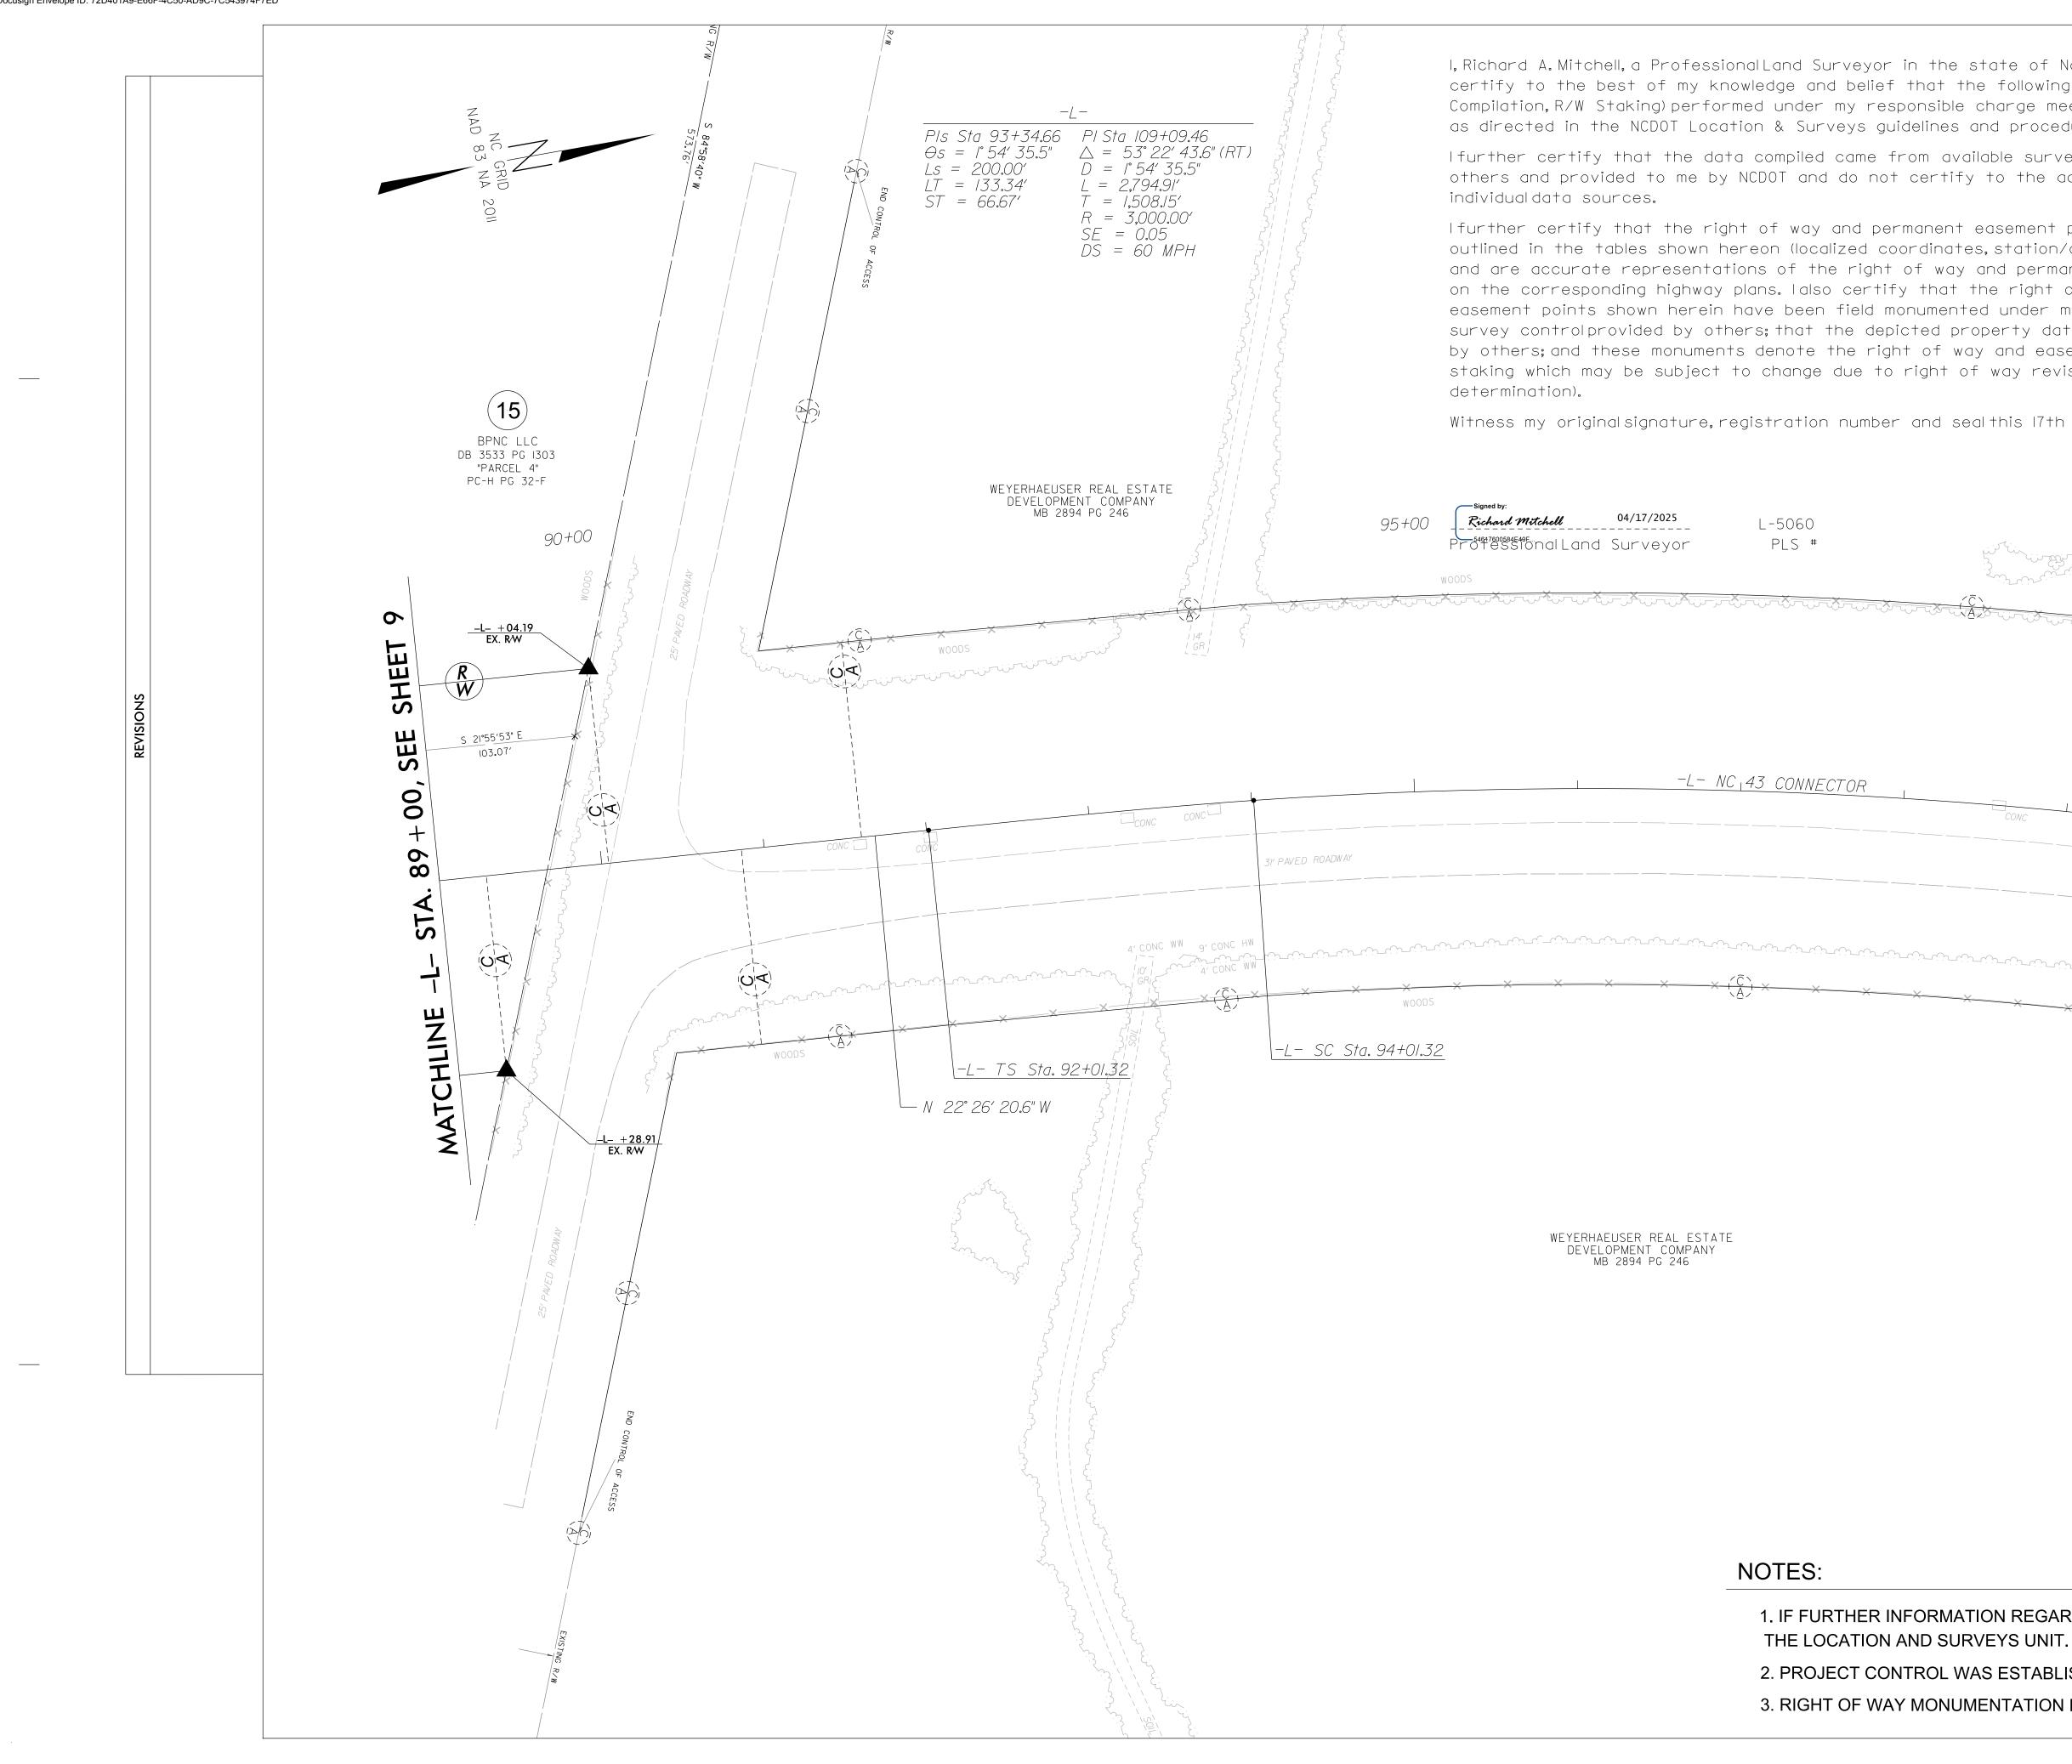

|                                                                 | PROJECT REFERENCE NO.                              | SHEET NO. |
|-----------------------------------------------------------------|----------------------------------------------------|-----------|
| of North Carolina hereby                                        | R-4463A RW10                                       |           |
| llowing work item(s)(Base map                                   | Location and Surveys                               |           |
| ge meet NCDOT Survey Standards<br>rocedures.                    |                                                    | CREED     |
| surveys/mapping performed by                                    | 4300 EDWARDS MILL RD., SU                          |           |
| the accuracy or quality of the                                  | RALEIGH, NC 27612<br>(P) 919-233-8091 (F) 919-233- |           |
|                                                                 | F-1222                                             |           |
| ment points shown herein and                                    | PROJECT SURVEY                                     | OR        |
| ation/offset)have been checked                                  | TH CARO                                            |           |
| permanent easement points depicted<br>ight of way and permanent | SEAL                                               |           |
| der my supervision from existing                                | L-5060                                             |           |
| y data shown herein were surveyed                               | Signed by:                                         |           |
| d easement boundaries at the time of                            | Richard Mitchell                                   |           |
| revisions (See deeds for final                                  | 54617600584E49F                                    |           |
| s 17th day of April,2025.                                       |                                                    |           |
| STITT UUY OT APITI, 2023.                                       |                                                    |           |
|                                                                 |                                                    |           |
|                                                                 |                                                    |           |
|                                                                 |                                                    |           |
| 100+00                                                          |                                                    |           |
|                                                                 |                                                    |           |
| WOODS                                                           |                                                    |           |
| Little Contractor                                               |                                                    |           |
| X X X                                                           | -X                                                 |           |
|                                                                 | n X X X                                            |           |
|                                                                 |                                                    | >         |
|                                                                 |                                                    |           |
|                                                                 |                                                    |           |
|                                                                 |                                                    |           |
| VC                                                              |                                                    |           |
|                                                                 |                                                    |           |
|                                                                 | - GONG                                             |           |
|                                                                 |                                                    |           |
|                                                                 |                                                    |           |
|                                                                 |                                                    |           |
|                                                                 |                                                    |           |
|                                                                 | 0                                                  |           |
| X X X X X X                                                     | با كرنىكرنىكرنىكرنىكر                              |           |
| WOODS                                                           |                                                    |           |
|                                                                 | X                                                  |           |
|                                                                 |                                                    |           |
|                                                                 |                                                    |           |
|                                                                 |                                                    |           |
|                                                                 |                                                    |           |
|                                                                 |                                                    |           |
|                                                                 |                                                    |           |
|                                                                 |                                                    |           |

1. IF FURTHER INFORMATION REGARDING PROJECT CONTROL IS NEEDED PLEASE CONTACT THE LOCATION AND SURVEYS UNIT.

PROJECT CONTROL WAS ESTABLISHED USING GNSS, THE GLOBAL NAVIGATION SATELLITE SYSTEM.
RIGHT OF WAY MONUMENTATION ESTABLISHED 4/01/2025 TO 4/09/2025.