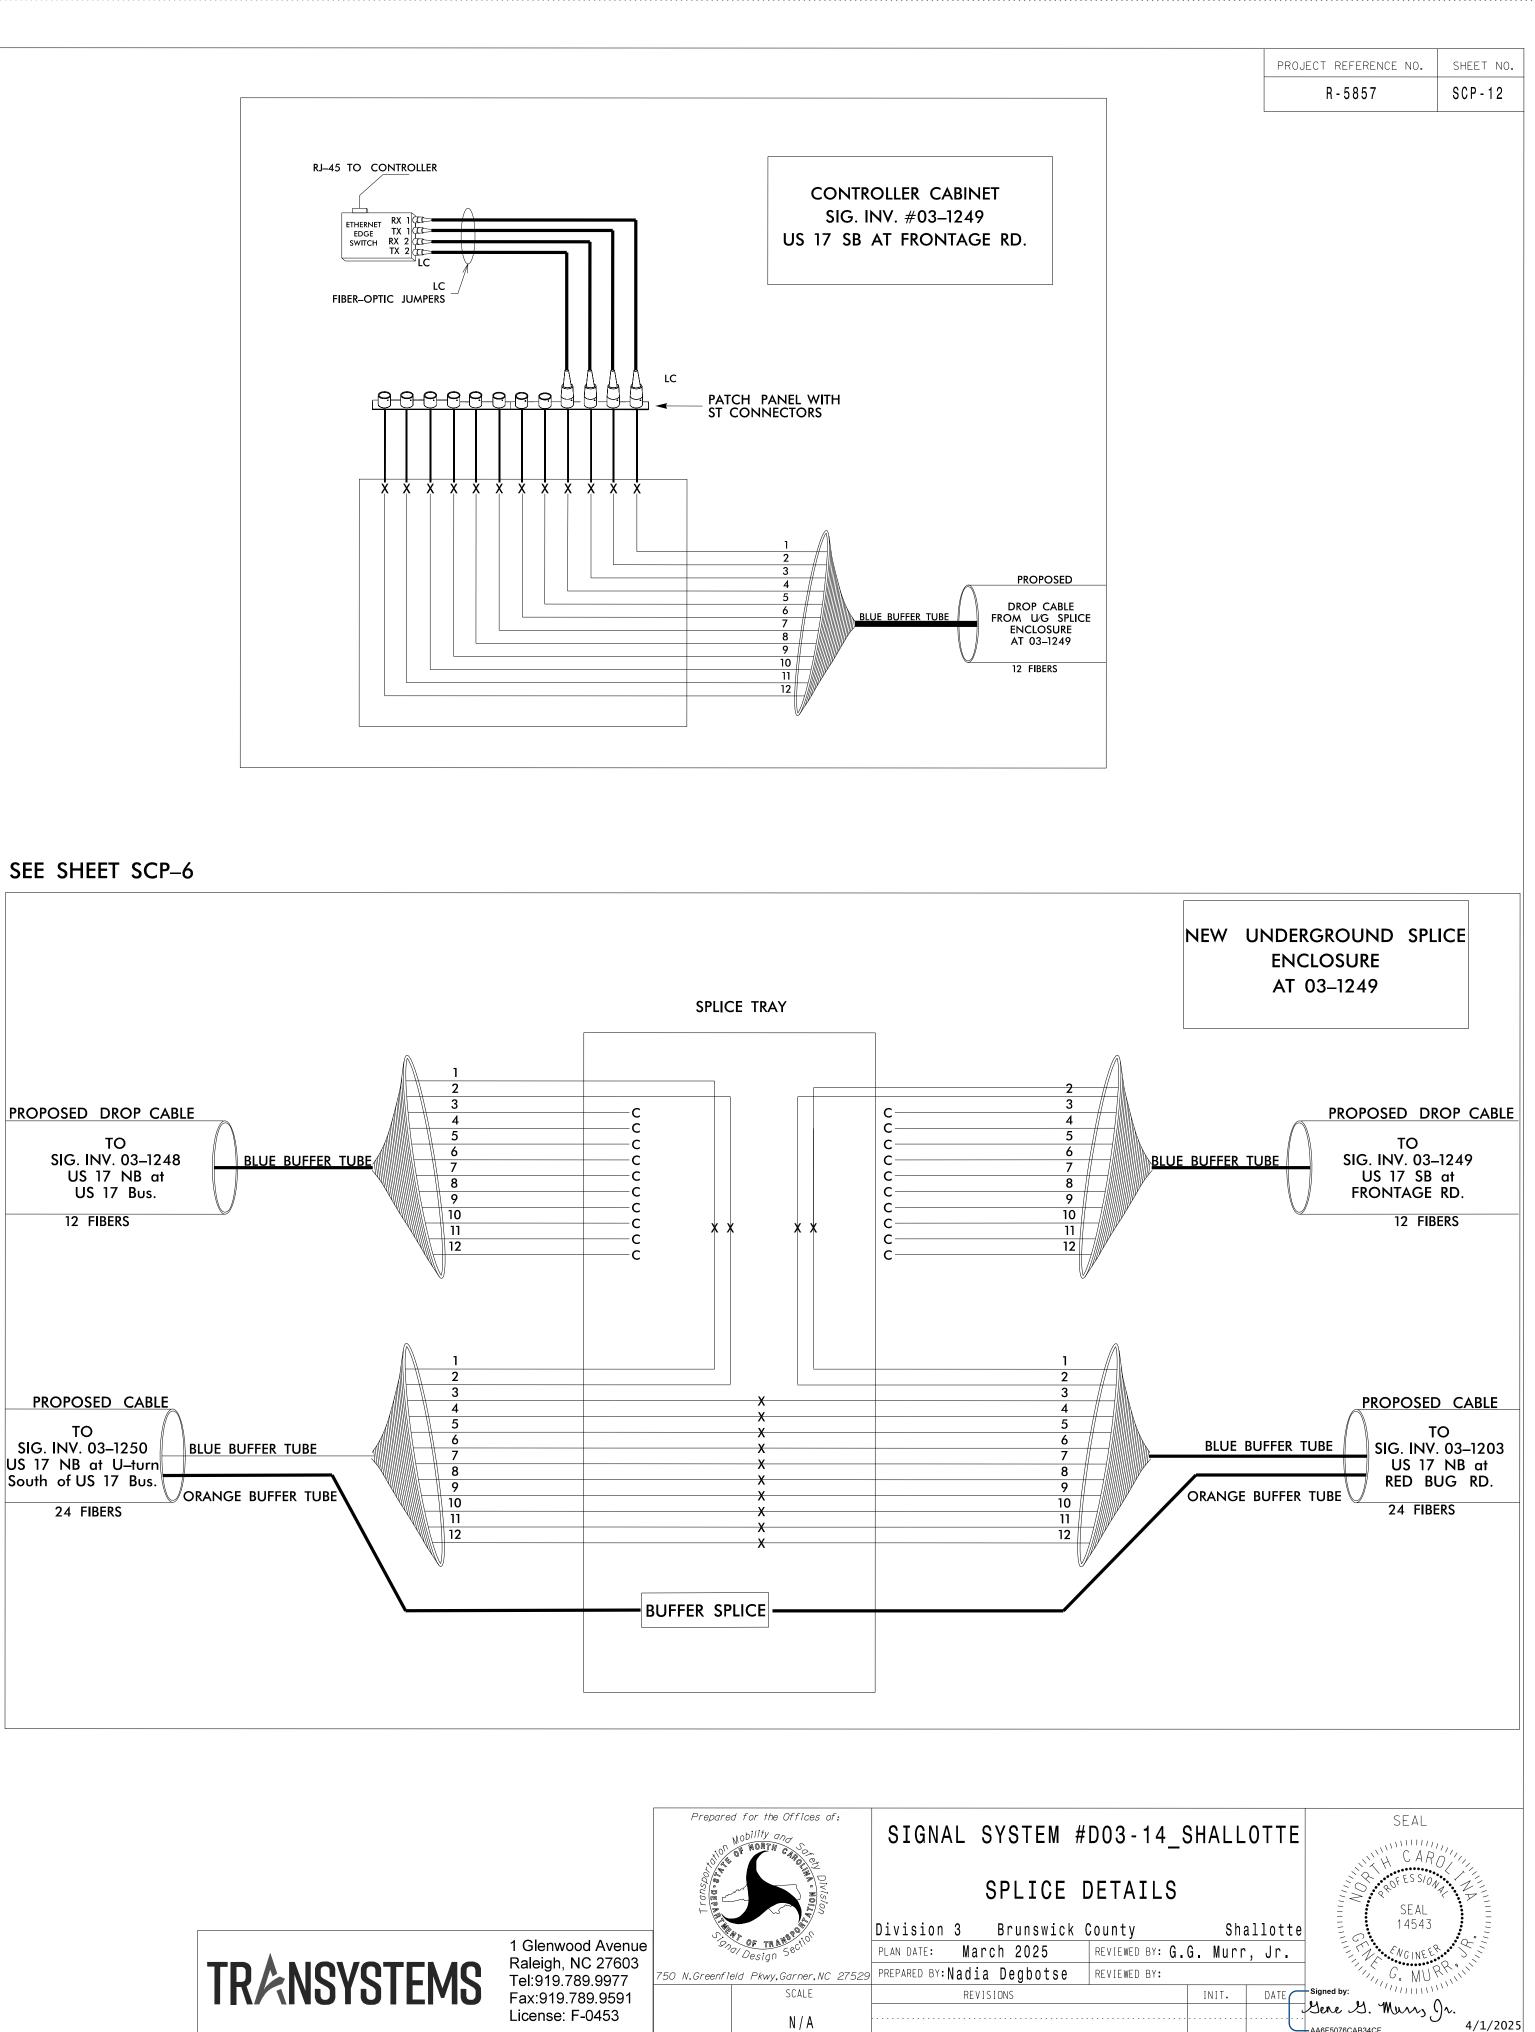

3) ETHERNET SWITCH TERMINATION CONFIGURATIONS ARE GENERIC. CONTRACTOR IS RESPONSIBLE FOR DETERMINING AND ENSURING PROPER TERMINATIONS.

4) INCLUDE ON THE COVER OF EACH SPLICE TRAY THE FOLLOWING: REFERENCE SECTION 1731 "FIBER **OPTIC SPLICE ENCLOSURE**"

- a) SPLICE LOCATION
- b) DATE c) COMPANY NAME
- d) NAME OF INDIVIDUAL PERFORMING THE SPLICING

5) PRIOR TO INSTALLING THE COVER ON THE SPLICE TRAY TAKE A DIGITAL PHOTOGRAPH SHOWING THE SPLICE TRAY AND INFORMATION SHOWN ABOVE (1–4) AND SUBMIT PHOTOGRAPH ALONG WITH OTDR TEST **RESULTS**.

6) UNUSED FIBERS LEFT COILED AND STORED IN SPLICE TRAY

7) UNUSED BUFFER TUBES LEFT COILED AND STORED IN SPLICE ENCLOSURE

|                                      | 598–A                                    | X =             | FUSION S               |
|--------------------------------------|------------------------------------------|-----------------|------------------------|
| (1) BLUE                             | (7) RED                                  | C =             | CAP AND                |
| (2) ORANGE<br>(3) GREEN<br>(4) BROWN | E (8) BLACK<br>(9) YELLOW<br>(10) VIOLET | EXPRESS =       | EXPRESS EN<br>THROUGH  |
| (5) SLATE<br>(6) WHITE               | (11) ROSE<br>(12) AQUA                   | BUFFER SPLICE = | SPLICE ALL<br>TUBE COL |

× \* ... |

SPLICE INDIVIDUAL FIBER ENTIRE BUFFER TUBE / FIBERS

H WITHOUT CUTTING L FIBERS IN BUFFER LOR TO COLOR

|  | <br> | SIG. INV |
|--|------|----------|
|  |      |          |
|  |      |          |