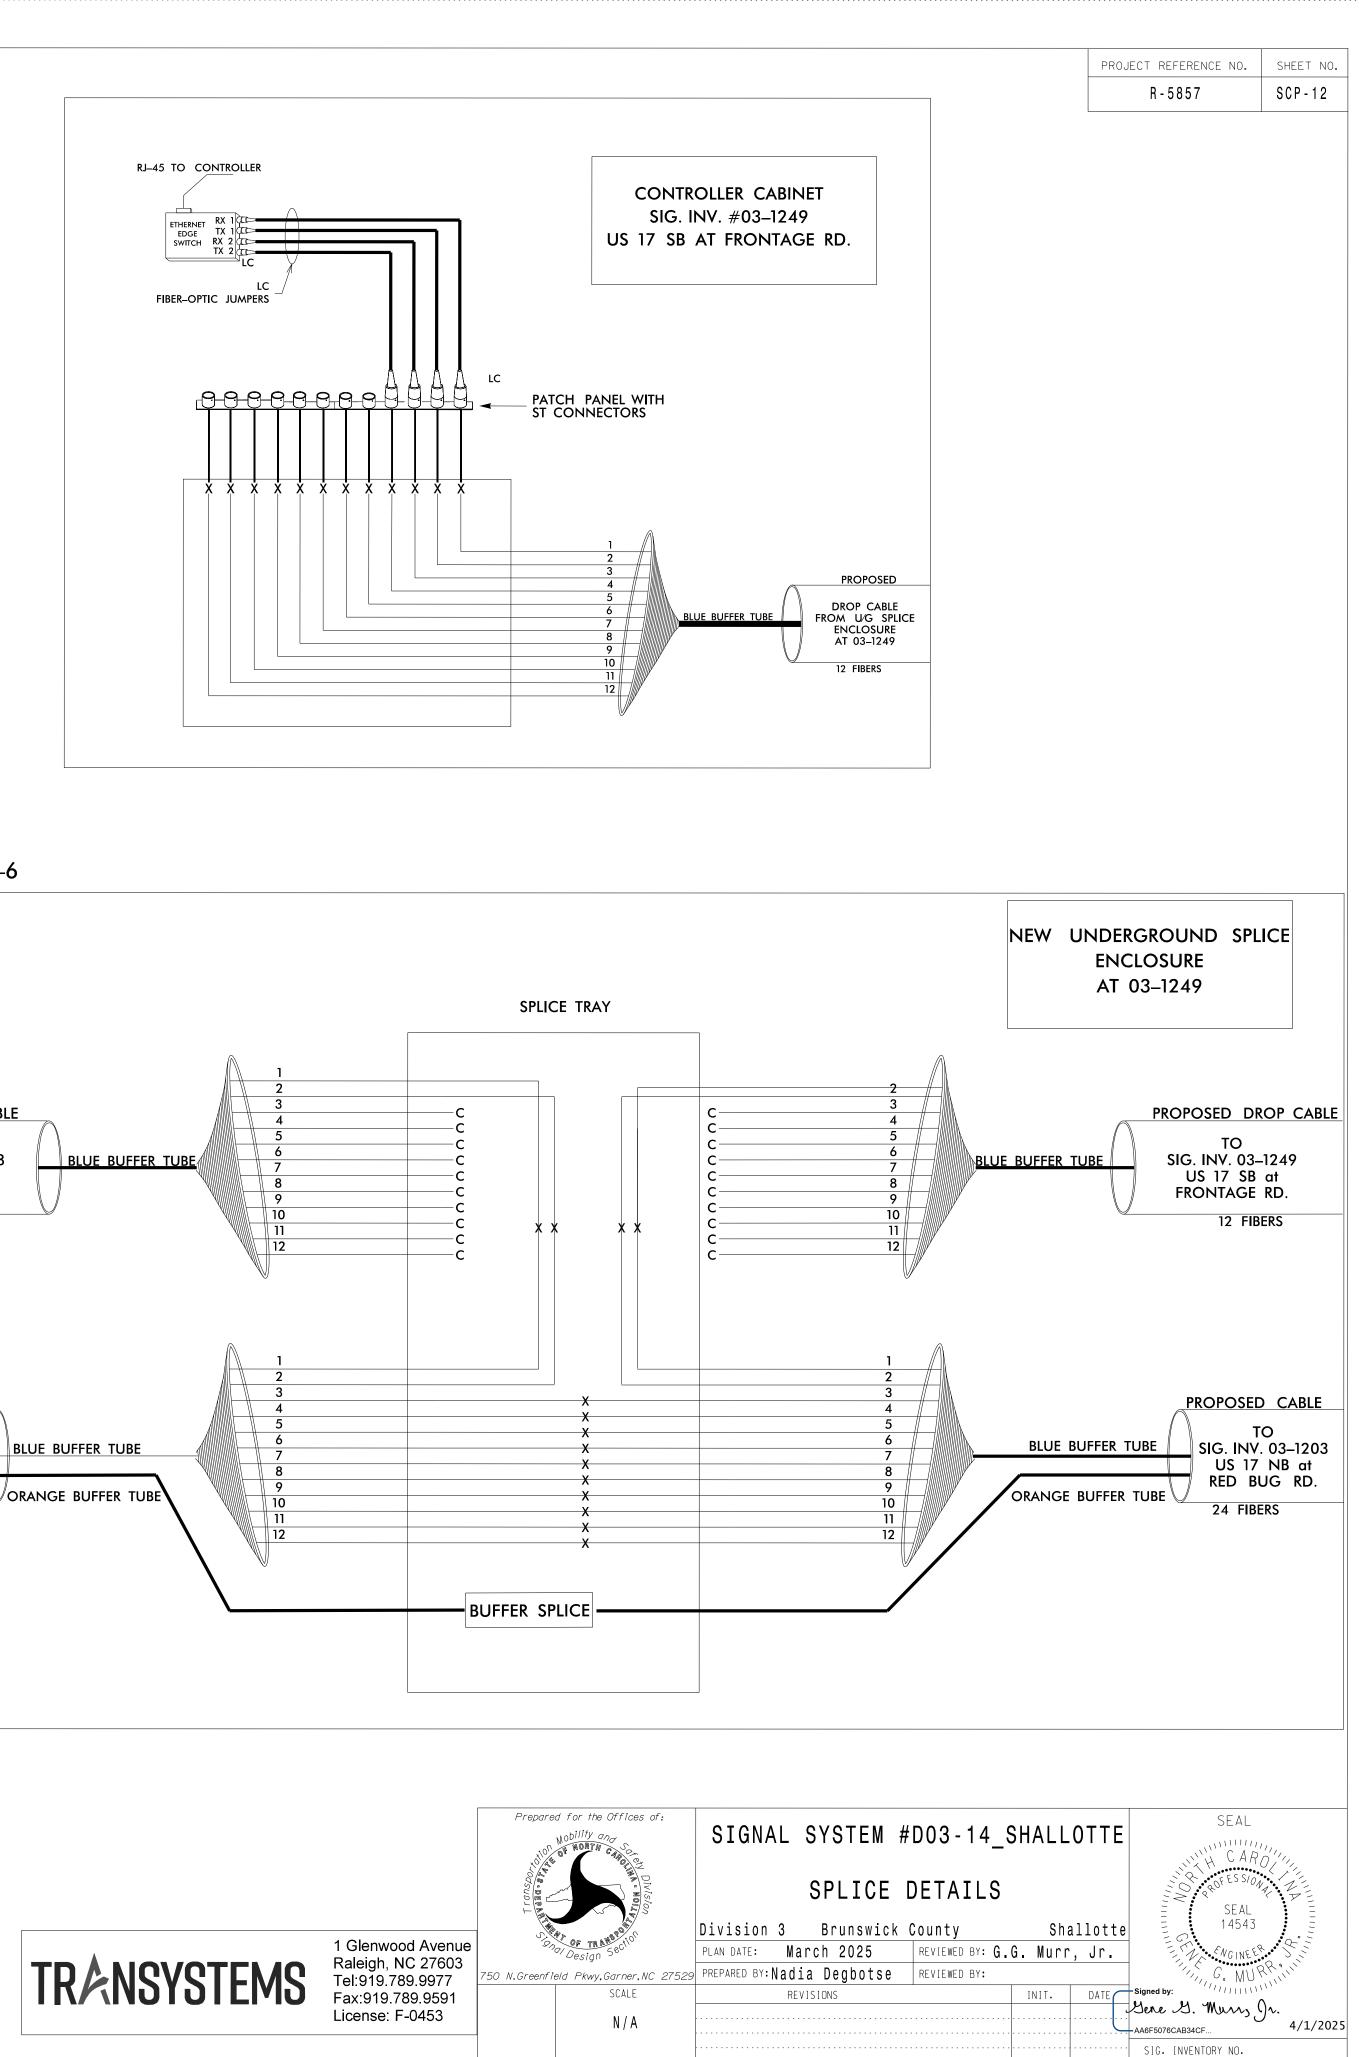

3) ETHERNET SWITCH TERMINATION CONFIGURATIONS ARE GENERIC. CONTRACTOR IS RESPONSIBLE FOR DETERMINING AND ENSURING PROPER TERMINATIONS.

4) INCLUDE ON THE COVER OF EACH SPLICE TRAY THE FOLLOWING: REFERENCE SECTION 1731 "FIBER **OPTIC SPLICE ENCLOSURE**"

- a) SPLICE LOCATION
- b) DATE c) COMPANY NAME
- d) NAME OF INDIVIDUAL PERFORMING THE SPLICING

5) PRIOR TO INSTALLING THE COVER ON THE SPLICE TRAY TAKE A DIGITAL PHOTOGRAPH SHOWING THE SPLICE TRAY AND INFORMATION SHOWN ABOVE (1–4) AND SUBMIT PHOTOGRAPH ALONG WITH OTDR TEST **RESULTS**.

6) UNUSED FIBERS LEFT COILED AND STORED IN SPLICE TRAY

7) UNUSED BUFFER TUBES LEFT COILED AND STORED IN SPLICE ENCLOSURE

|                                      | 598–A                                    | X =             | FUSION S               |
|--------------------------------------|------------------------------------------|-----------------|------------------------|
| (1) BLUE                             | (7) RED                                  | C =             | CAP AND                |
| (2) ORANGE<br>(3) GREEN<br>(4) BROWN | E (8) BLACK<br>(9) YELLOW<br>(10) VIOLET | EXPRESS =       | EXPRESS EN<br>THROUGH  |
| (5) SLATE<br>(6) WHITE               | (11) ROSE<br>(12) AQUA                   | BUFFER SPLICE = | SPLICE ALL<br>TUBE COL |

× \* ... |

SPLICE INDIVIDUAL FIBER ENTIRE BUFFER TUBE / FIBERS

H WITHOUT CUTTING L FIBERS IN BUFFER LOR TO COLOR

|  | <br> | SIG. INV |
|--|------|----------|
|  |      |          |
|  |      |          |