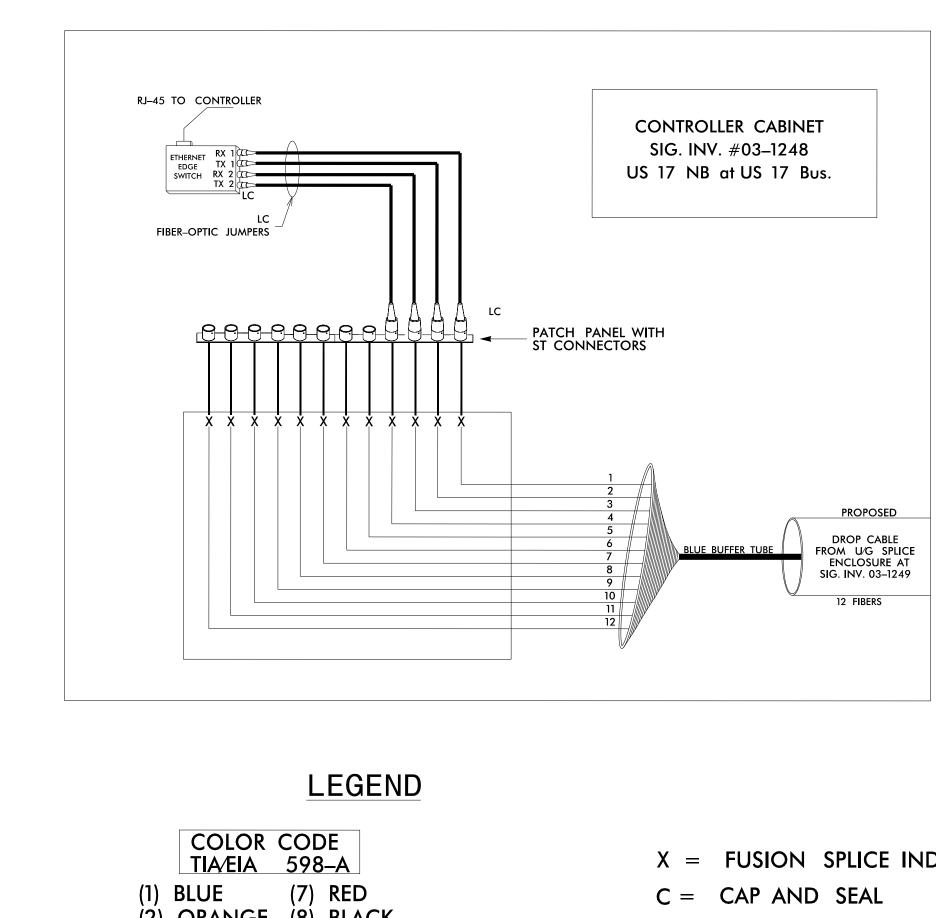

3) ETHERNET SWITCH TERMINATION CONFIGURATIONS ARE GENERIC. CONTRACTOR IS RESPONSIBLE FOR DETERMINING AND ENSURING PROPER TERMINATIONS.

4) INCLUDE ON THE COVER OF EACH SPLICE TRAY THE FOLLOWING: REFERENCE SECTION 1731 "FIBER **OPTIC SPLICE ENCLOSURE**"

- a) SPLICE LOCATION
- b) DATE c) COMPANY NAME
- d) NAME OF INDIVIDUAL PERFORMING THE SPLICING

5) PRIOR TO INSTALLING THE COVER ON THE SPLICE TRAY TAKE A DIGITAL PHOTOGRAPH SHOWING THE SPLICE TRAY AND INFORMATION SHOWN ABOVE (1–4) AND SUBMIT PHOTOGRAPH ALONG WITH OTDR TEST **RESULTS**.

6) UNUSED FIBERS LEFT COILED AND STORED IN SPLICE TRAY

7) UNUSED BUFFER TUBES LEFT COILED AND STORED IN SPLICE ENCLOSURE

|                                      | 598–A                                    | X =             | FUSION S               |
|--------------------------------------|------------------------------------------|-----------------|------------------------|
| (1) BLUE                             | (7) RED                                  | C =             | CAP AND                |
| (2) ORANGE<br>(3) GREEN<br>(4) BROWN | E (8) BLACK<br>(9) YELLOW<br>(10) VIOLET | EXPRESS =       | EXPRESS EN<br>THROUGH  |
| (5) SLATE<br>(6) WHITE               | (11) ROSE<br>(12) AQUA                   | BUFFER SPLICE = | SPLICE ALL<br>TUBE COL |

× \* ... |

SPLICE INDIVIDUAL FIBER ENTIRE BUFFER TUBE / FIBERS

H WITHOUT CUTTING L FIBERS IN BUFFER LOR TO COLOR

|  | <br> | SIG. INV |
|--|------|----------|
|  |      |          |
|  |      |          |