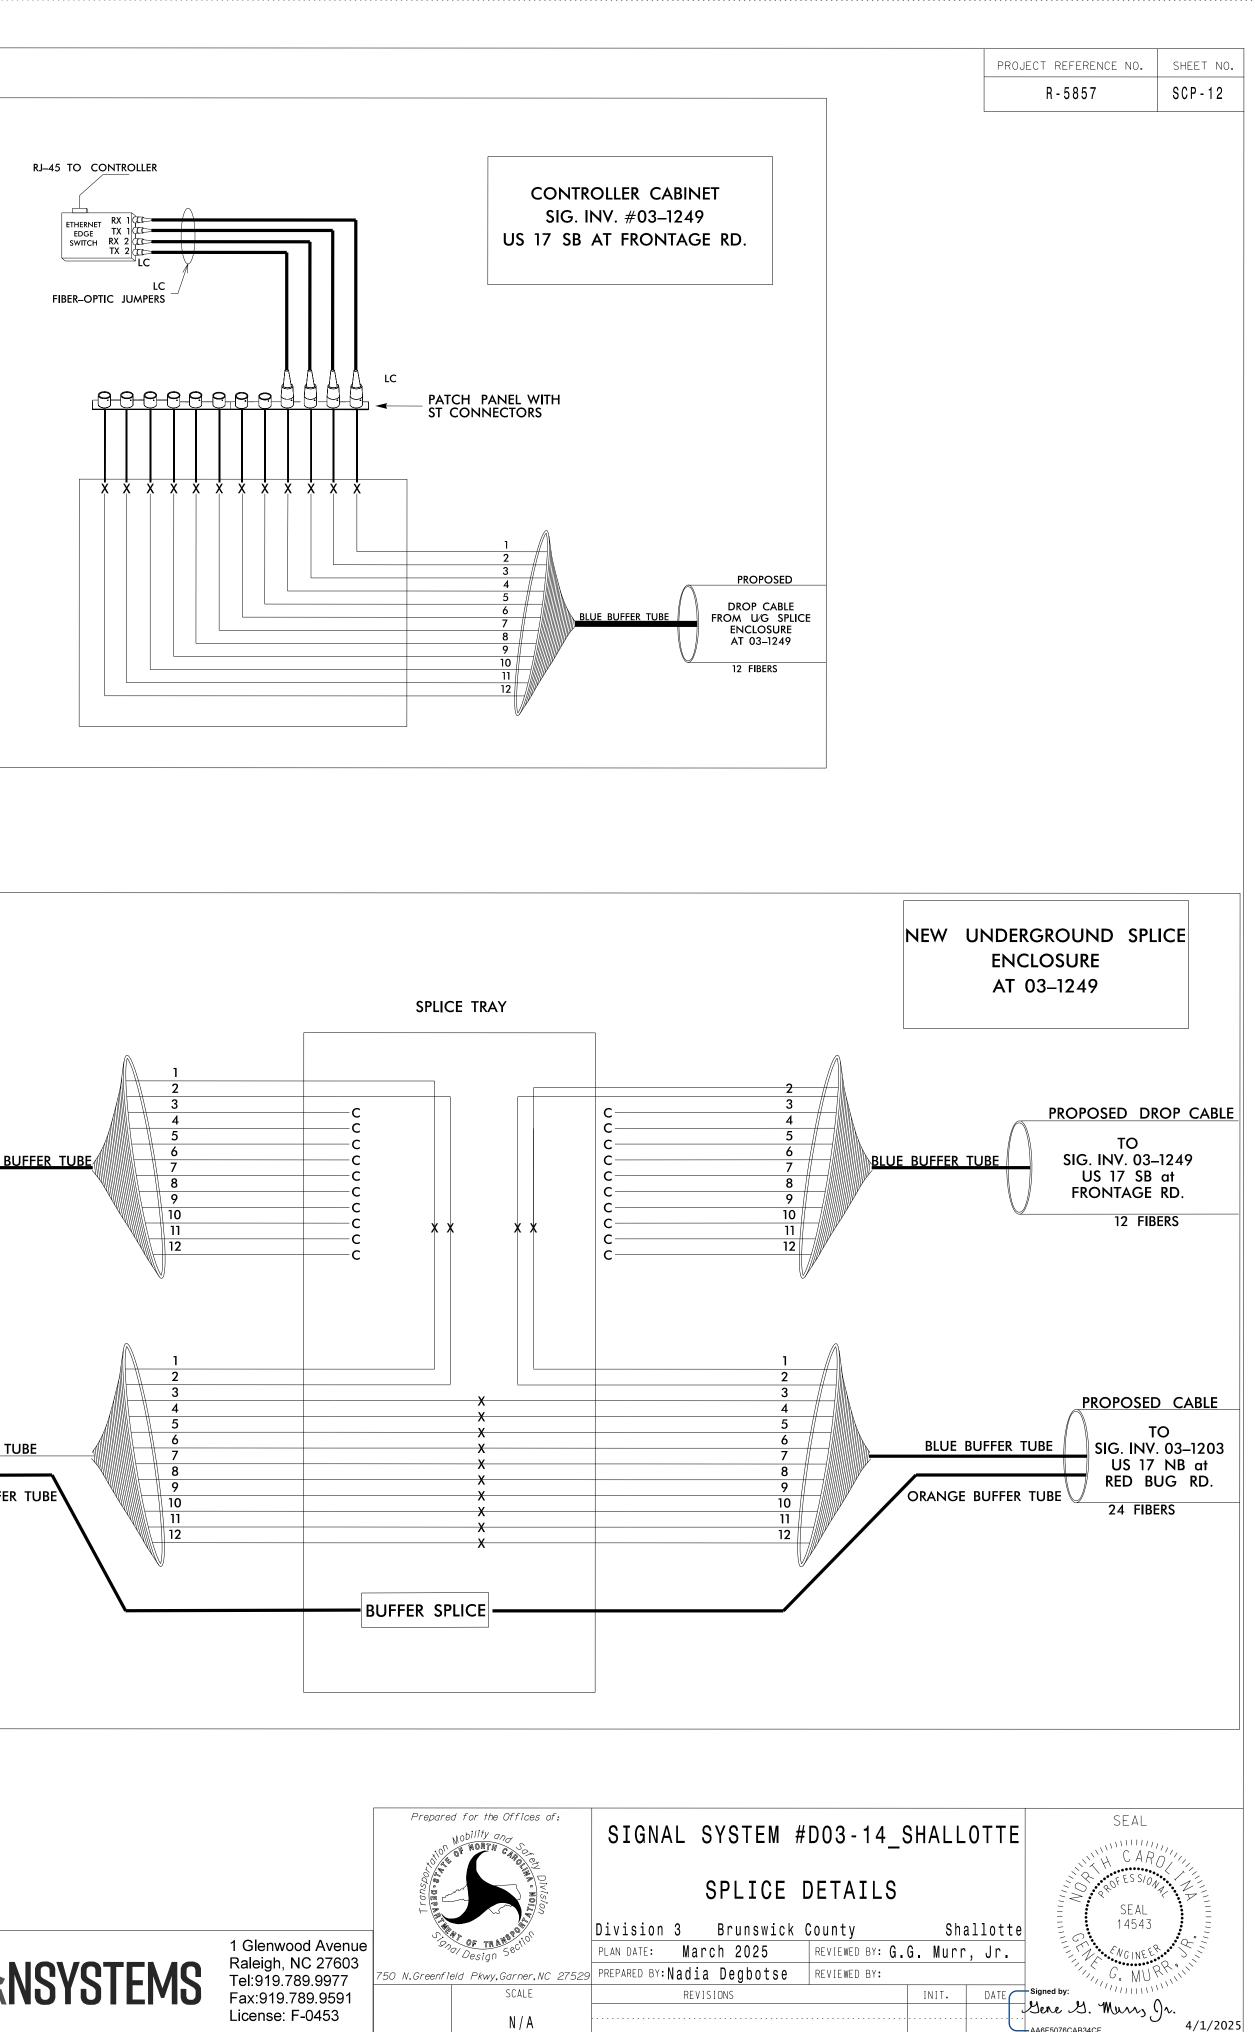

3) ETHERNET SWITCH TERMINATION CONFIGURATIONS ARE GENERIC. CONTRACTOR IS RESPONSIBLE FOR DETERMINING AND ENSURING PROPER TERMINATIONS.

4) INCLUDE ON THE COVER OF EACH SPLICE TRAY THE FOLLOWING: REFERENCE SECTION 1731 "FIBER **OPTIC SPLICE ENCLOSURE**"

- a) SPLICE LOCATION
- b) DATE c) COMPANY NAME
- d) NAME OF INDIVIDUAL PERFORMING THE SPLICING

5) PRIOR TO INSTALLING THE COVER ON THE SPLICE TRAY TAKE A DIGITAL PHOTOGRAPH SHOWING THE SPLICE TRAY AND INFORMATION SHOWN ABOVE (1–4) AND SUBMIT PHOTOGRAPH ALONG WITH OTDR TEST **RESULTS**.

6) UNUSED FIBERS LEFT COILED AND STORED IN SPLICE TRAY

7) UNUSED BUFFER TUBES LEFT COILED AND STORED IN SPLICE ENCLOSURE

|                                      | 598–A                                    | X =             | FUSION S               |
|--------------------------------------|------------------------------------------|-----------------|------------------------|
| (1) BLUE                             | (7) RED                                  | C =             | CAP AND                |
| (2) ORANGE<br>(3) GREEN<br>(4) BROWN | E (8) BLACK<br>(9) YELLOW<br>(10) VIOLET | EXPRESS =       | EXPRESS EN<br>THROUGH  |
| (5) SLATE<br>(6) WHITE               | (11) ROSE<br>(12) AQUA                   | BUFFER SPLICE = | SPLICE ALL<br>TUBE COL |

× \* ... |

SPLICE INDIVIDUAL FIBER ENTIRE BUFFER TUBE / FIBERS

H WITHOUT CUTTING L FIBERS IN BUFFER LOR TO COLOR

|  | <br> | SIG. INV |
|--|------|----------|
|  |      |          |
|  |      |          |