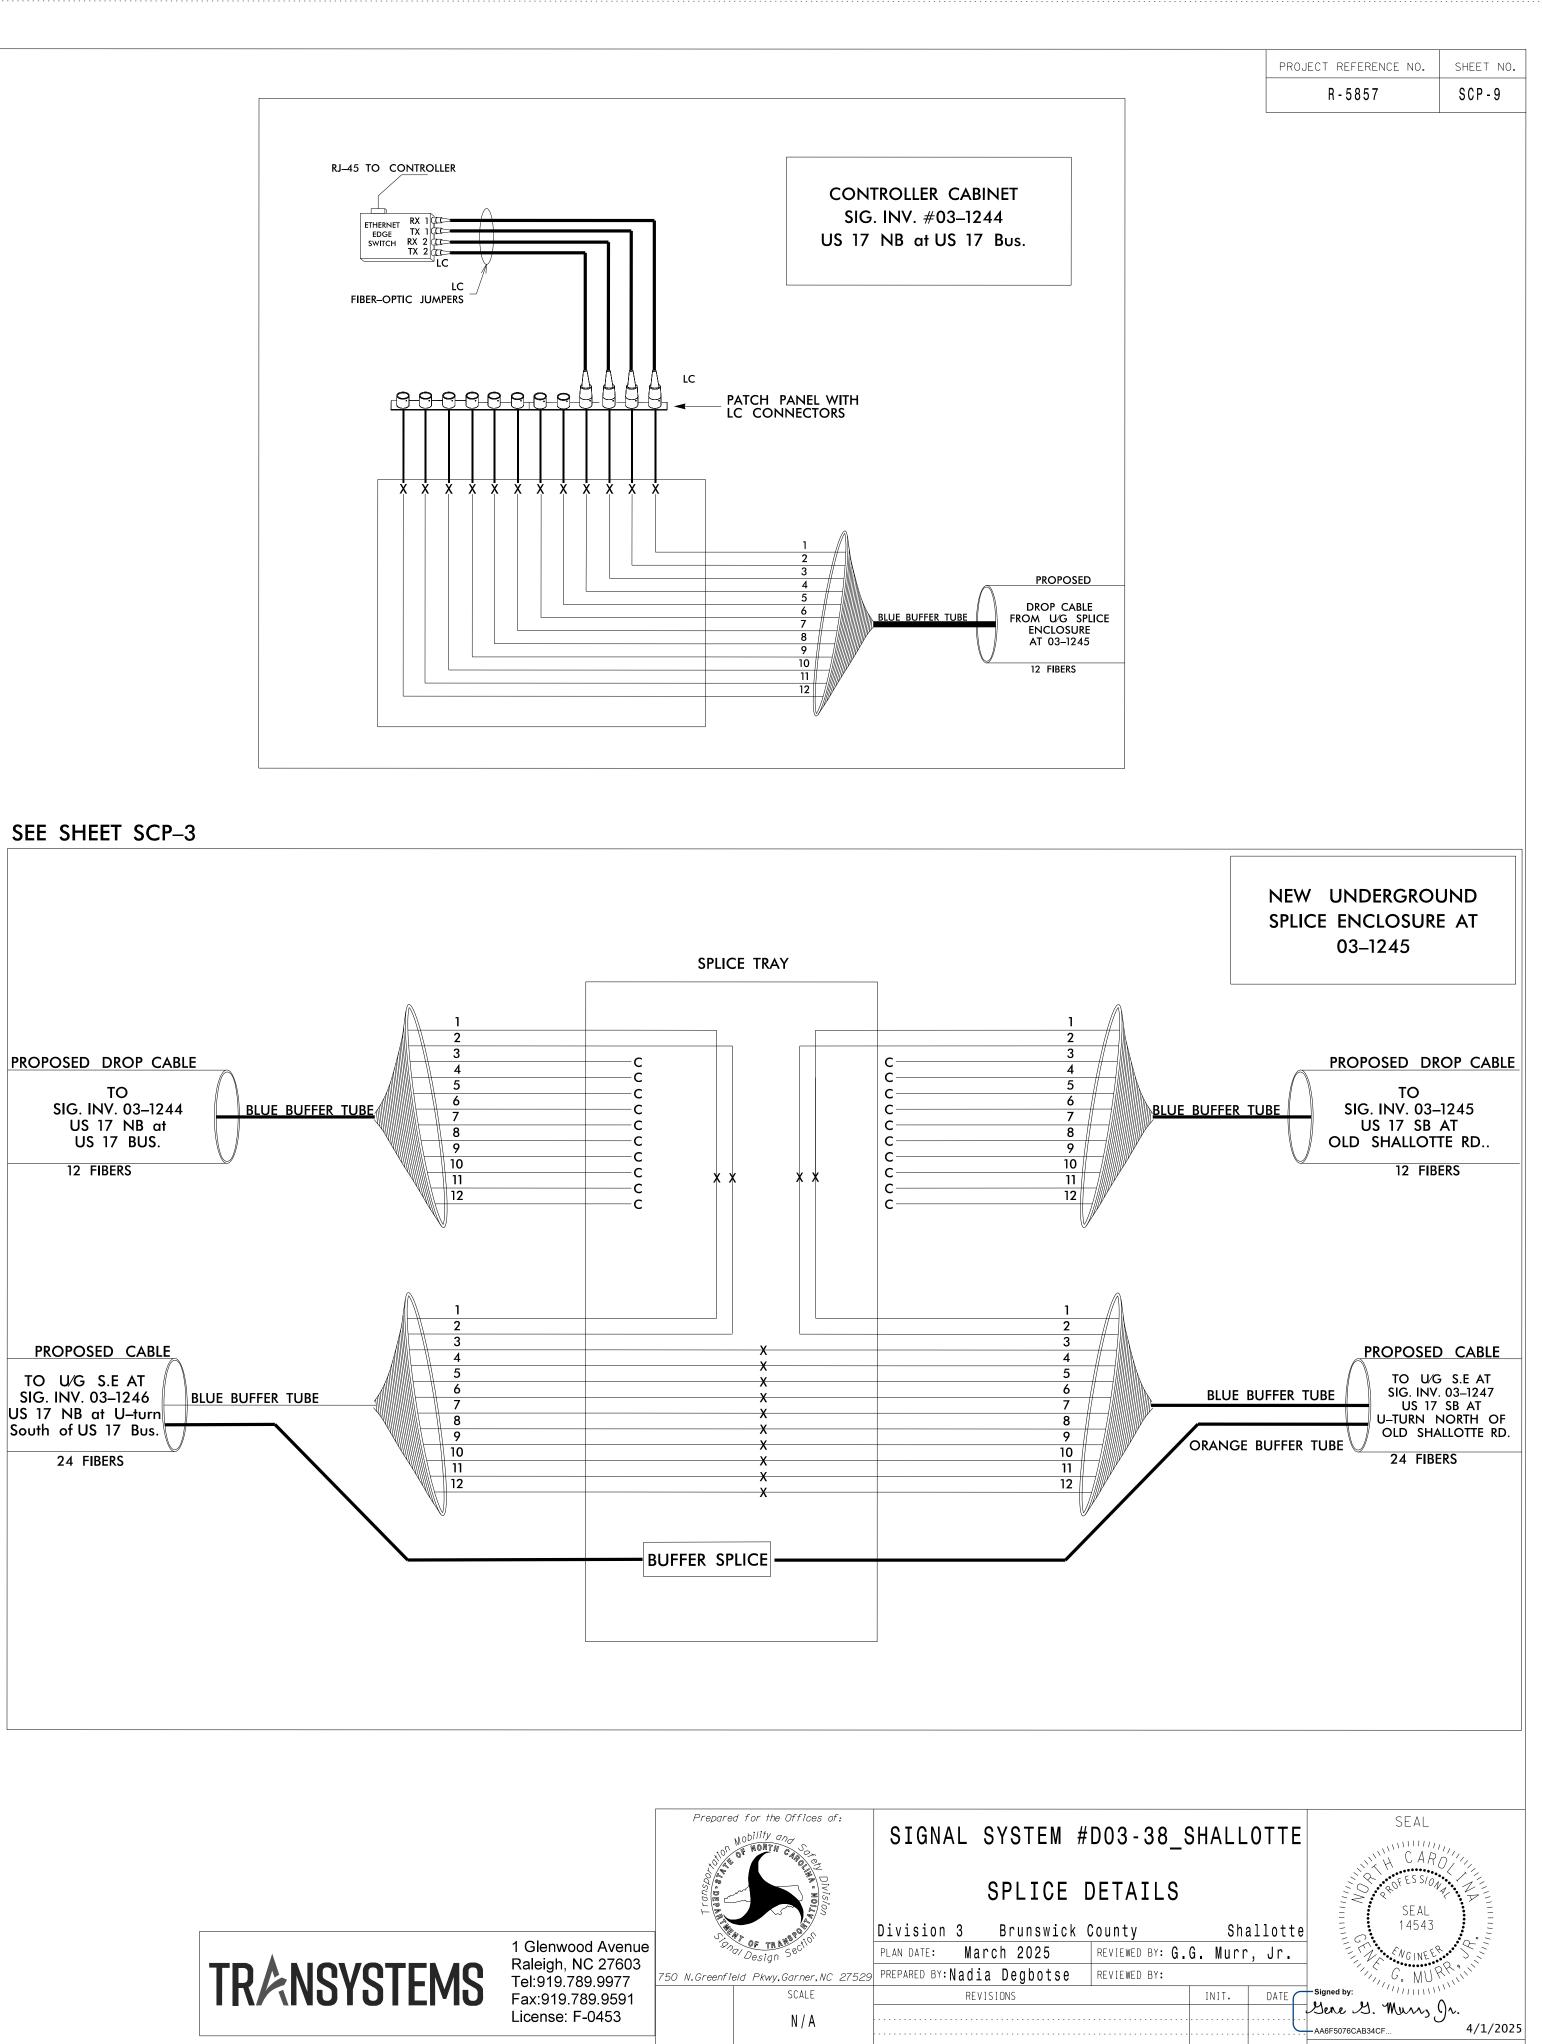

## NOTES

Docusign Envelope ID: 470B1E3D-6BD2-4394-B797-941A18AC0270

1) FIVE DAYS PRIOR TO BEGINNING WORK ON THE SIGNAL SYSTEM, CONTACT THE DIVISION 3 TRAFFIC SIGNAL SUPERVISOR AT 910-341-2200 TO PROGRAM THE NEW FIELD ETHERNET SWITCHES WITH THE NECESSARY NETWORK CONFIGUATION DATA, INCLUDING BUT NOT LIMITED TO: THE PROJECT IP ADDRESS, DEFAULT GATEWAY, SUBNET MASK AND VLAN ID INFORMATION.NOTIFY THE DIVISION 3 TRAFFIC SIGNAL SUPERVISOR AFTER ALL WORK IS PERFORMED TO ENSURE THAT ALL FIBER CIRCUITS ARE FUNCTIONING PROPERLY. WORK IS NOT COMPLETE UNTIL THE SIGNAL SYSTEM IS BACK UP AND OPERATIONAL.

2) CONTRACTOR TO RECORD EXISTING SPLICE ARRANGEMENT FOR COMPARISON TO THE SUPPLIED SPLICE DETAILS. IF DISCREPANCIES EXIST, CONTACT THE ENGINEER TO DETERMINE HOW TO PROCEED WITH RESPLICING. PROVIDE AS-BUILT PLANS TO THE ENGINEER IF FINAL SPLICE ARRANGEMENT DIFFERS FROM THE SUPPLIED SPLICE DETAILS.

3) ETHERNET SWITCH TERMINATION CONFIGURATIONS ARE GENERIC. CONTRACTOR IS RESPONSIBLE FOR DETERMINING AND ENSURING PROPER TERMINATIONS.

4) INCLUDE ON THE COVER OF EACH SPLICE TRAY THE FOLLOWING: REFERENCE SECTION 1731 "FIBER **OPTIC SPLICE ENCLOSURE**"

6) UNUSED FIBERS LEFT COILED AND STORED IN SPLICE TRAY

7) UNUSED BUFFER TUBES LEFT COILED AND STORED IN SPLICE ENCLOSURE

## LEGEND

| COLOR<br>TIA⁄EIA        |                         | X =             | FUSION SPLIC    |
|-------------------------|-------------------------|-----------------|-----------------|
| (1) BLUE                | (7) RED                 | C =             | CAP AND SEA     |
| (2) ORANGE<br>(3) GREEN | (8) BLACK<br>(9) YELLOW | EXPRESS =       | EXPRESS ENTIRE  |
| (4) BROWN               | (10) VIOLET             |                 | THROUGH WI      |
| (5) SLATE               | (11) ROSE               | BUFFER SPLICE = | SPLICE ALL FIBE |
| (6) WHITE               | (12) AQUA               |                 | TUBE COLOR      |

24.2

CE INDIVIDUAL FIBER **RE BUFFER TUBE / FIBERS** VITHOUT CUTTING BERS IN BUFFER TO COLOR