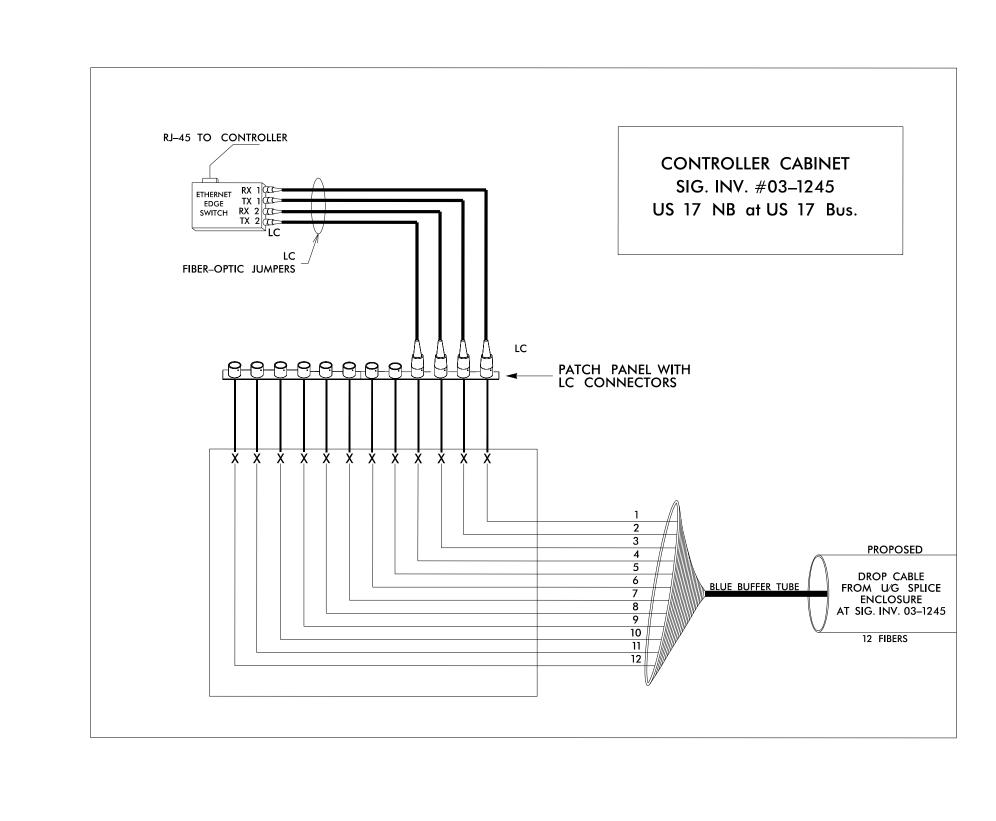

## NOTES

Docusign Envelope ID: 470B1E3D-6BD2-4394-B797-941A18AC0270

1) FIVE DAYS PRIOR TO BEGINNING WORK ON THE SIGNAL SYSTEM, CONTACT THE DIVISION 3 TRAFFIC SIGNAL SUPERVISOR AT 910-341-2200 TO PROGRAM THE NEW FIELD ETHERNET SWITCHES WITH THE NECESSARY NETWORK CONFIGUATION DATA, INCLUDING BUT NOT LIMITED TO: THE PROJECT IP ADDRESS, DEFAULT GATEWAY, SUBNET MASK AND VLAN ID INFORMATION.NOTIFY THE DIVISION 3 TRAFFIC SIGNAL SUPERVISOR AFTER ALL WORK IS PERFORMED TO ENSURE THAT ALL FIBER CIRCUITS ARE FUNCTIONING PROPERLY. WORK IS NOT COMPLETE UNTIL THE SIGNAL SYSTEM IS BACK UP AND OPERATIONAL.

3) ETHERNET SWITCH TERMINATION CONFIGURATIONS ARE GENERIC. CONTRACTOR IS RESPONSIBLE FOR DETERMINING AND ENSURING PROPER TERMINATIONS.

4) INCLUDE ON THE COVER OF EACH SPLICE TRAY THE FOLLOWING: REFERENCE SECTION 1731 "FIBER **OPTIC SPLICE ENCLOSURE**"

## LEGEND

| COLOR<br>TIA⁄EIA        |                         | X =             | FUSION SPLIC    |
|-------------------------|-------------------------|-----------------|-----------------|
| (1) BLUE                | (7) RED                 | C =             | CAP AND SEA     |
| (2) ORANGE<br>(3) GREEN | (8) BLACK<br>(9) YELLOW | EXPRESS =       | EXPRESS ENTIRE  |
| (4) BROWN               | (10) VIOLET             |                 | THROUGH WI      |
| (5) SLATE               | (11) ROSE               | BUFFER SPLICE = | SPLICE ALL FIBE |
| (6) WHITE               | (12) AQUA               |                 | TUBE COLOR      |