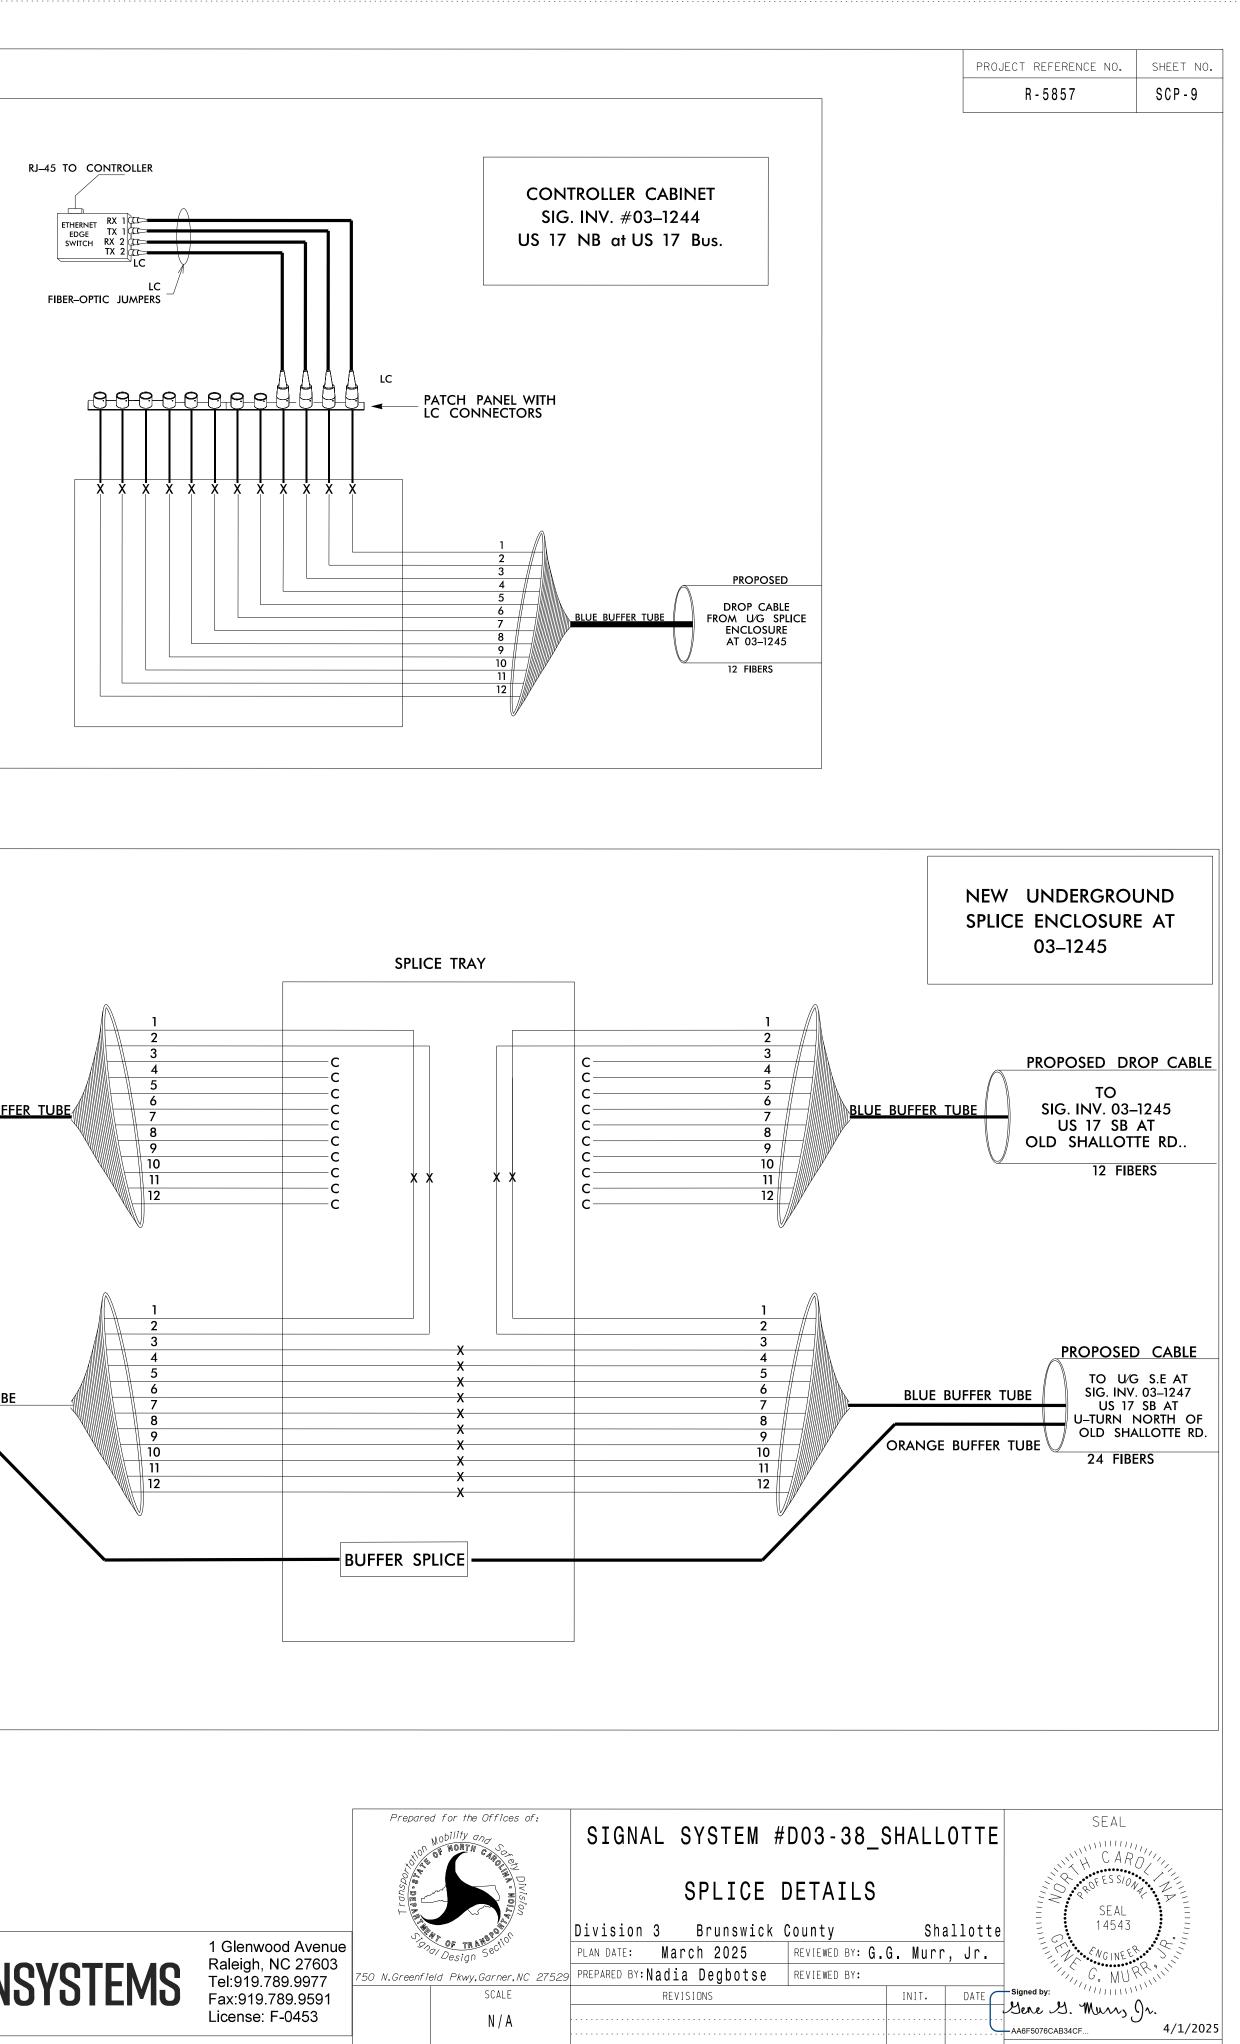

## NOTES

Docusign Envelope ID: 470B1E3D-6BD2-4394-B797-941A18AC0270

1) FIVE DAYS PRIOR TO BEGINNING WORK ON THE SIGNAL SYSTEM, CONTACT THE DIVISION 3 TRAFFIC SIGNAL SUPERVISOR AT 910-341-2200 TO PROGRAM THE NEW FIELD ETHERNET SWITCHES WITH THE NECESSARY NETWORK CONFIGUATION DATA, INCLUDING BUT NOT LIMITED TO: THE PROJECT IP ADDRESS, DEFAULT GATEWAY, SUBNET MASK AND VLAN ID INFORMATION.NOTIFY THE DIVISION 3 TRAFFIC SIGNAL SUPERVISOR AFTER ALL WORK IS PERFORMED TO ENSURE THAT ALL FIBER CIRCUITS ARE FUNCTIONING PROPERLY. WORK IS NOT COMPLETE UNTIL THE SIGNAL SYSTEM IS BACK UP AND OPERATIONAL.

2) CONTRACTOR TO RECORD EXISTING SPLICE ARRANGEMENT FOR COMPARISON TO THE SUPPLIED SPLICE DETAILS. IF DISCREPANCIES EXIST, CONTACT THE ENGINEER TO DETERMINE HOW TO PROCEED WITH RESPLICING. PROVIDE AS-BUILT PLANS TO THE ENGINEER IF FINAL SPLICE ARRANGEMENT DIFFERS FROM THE SUPPLIED SPLICE DETAILS.

3) ETHERNET SWITCH TERMINATION CONFIGURATIONS ARE GENERIC. CONTRACTOR IS RESPONSIBLE FOR DETERMINING AND ENSURING PROPER TERMINATIONS.

4) INCLUDE ON THE COVER OF EACH SPLICE TRAY THE FOLLOWING: REFERENCE SECTION 1731 "FIBER **OPTIC SPLICE ENCLOSURE**"

6) UNUSED FIBERS LEFT COILED AND STORED IN SPLICE TRAY

7) UNUSED BUFFER TUBES LEFT COILED AND STORED IN SPLICE ENCLOSURE

## LEGEND

| COLOR<br>TIA⁄EIA        |                         | X =             | FUSION SPLIC    |
|-------------------------|-------------------------|-----------------|-----------------|
| (1) BLUE                | (7) RED                 | C =             | CAP AND SEA     |
| (2) ORANGE<br>(3) GREEN | (8) BLACK<br>(9) YELLOW | EXPRESS =       | EXPRESS ENTIRE  |
| (4) BROWN               | (10) VIOLET             |                 | THROUGH WI      |
| (5) SLATE               | (11) ROSE               | BUFFER SPLICE = | SPLICE ALL FIBE |
| (6) WHITE               | (12) AQUA               |                 | TUBE COLOR      |

24.2

CE INDIVIDUAL FIBER **RE BUFFER TUBE / FIBERS** VITHOUT CUTTING BERS IN BUFFER TO COLOR