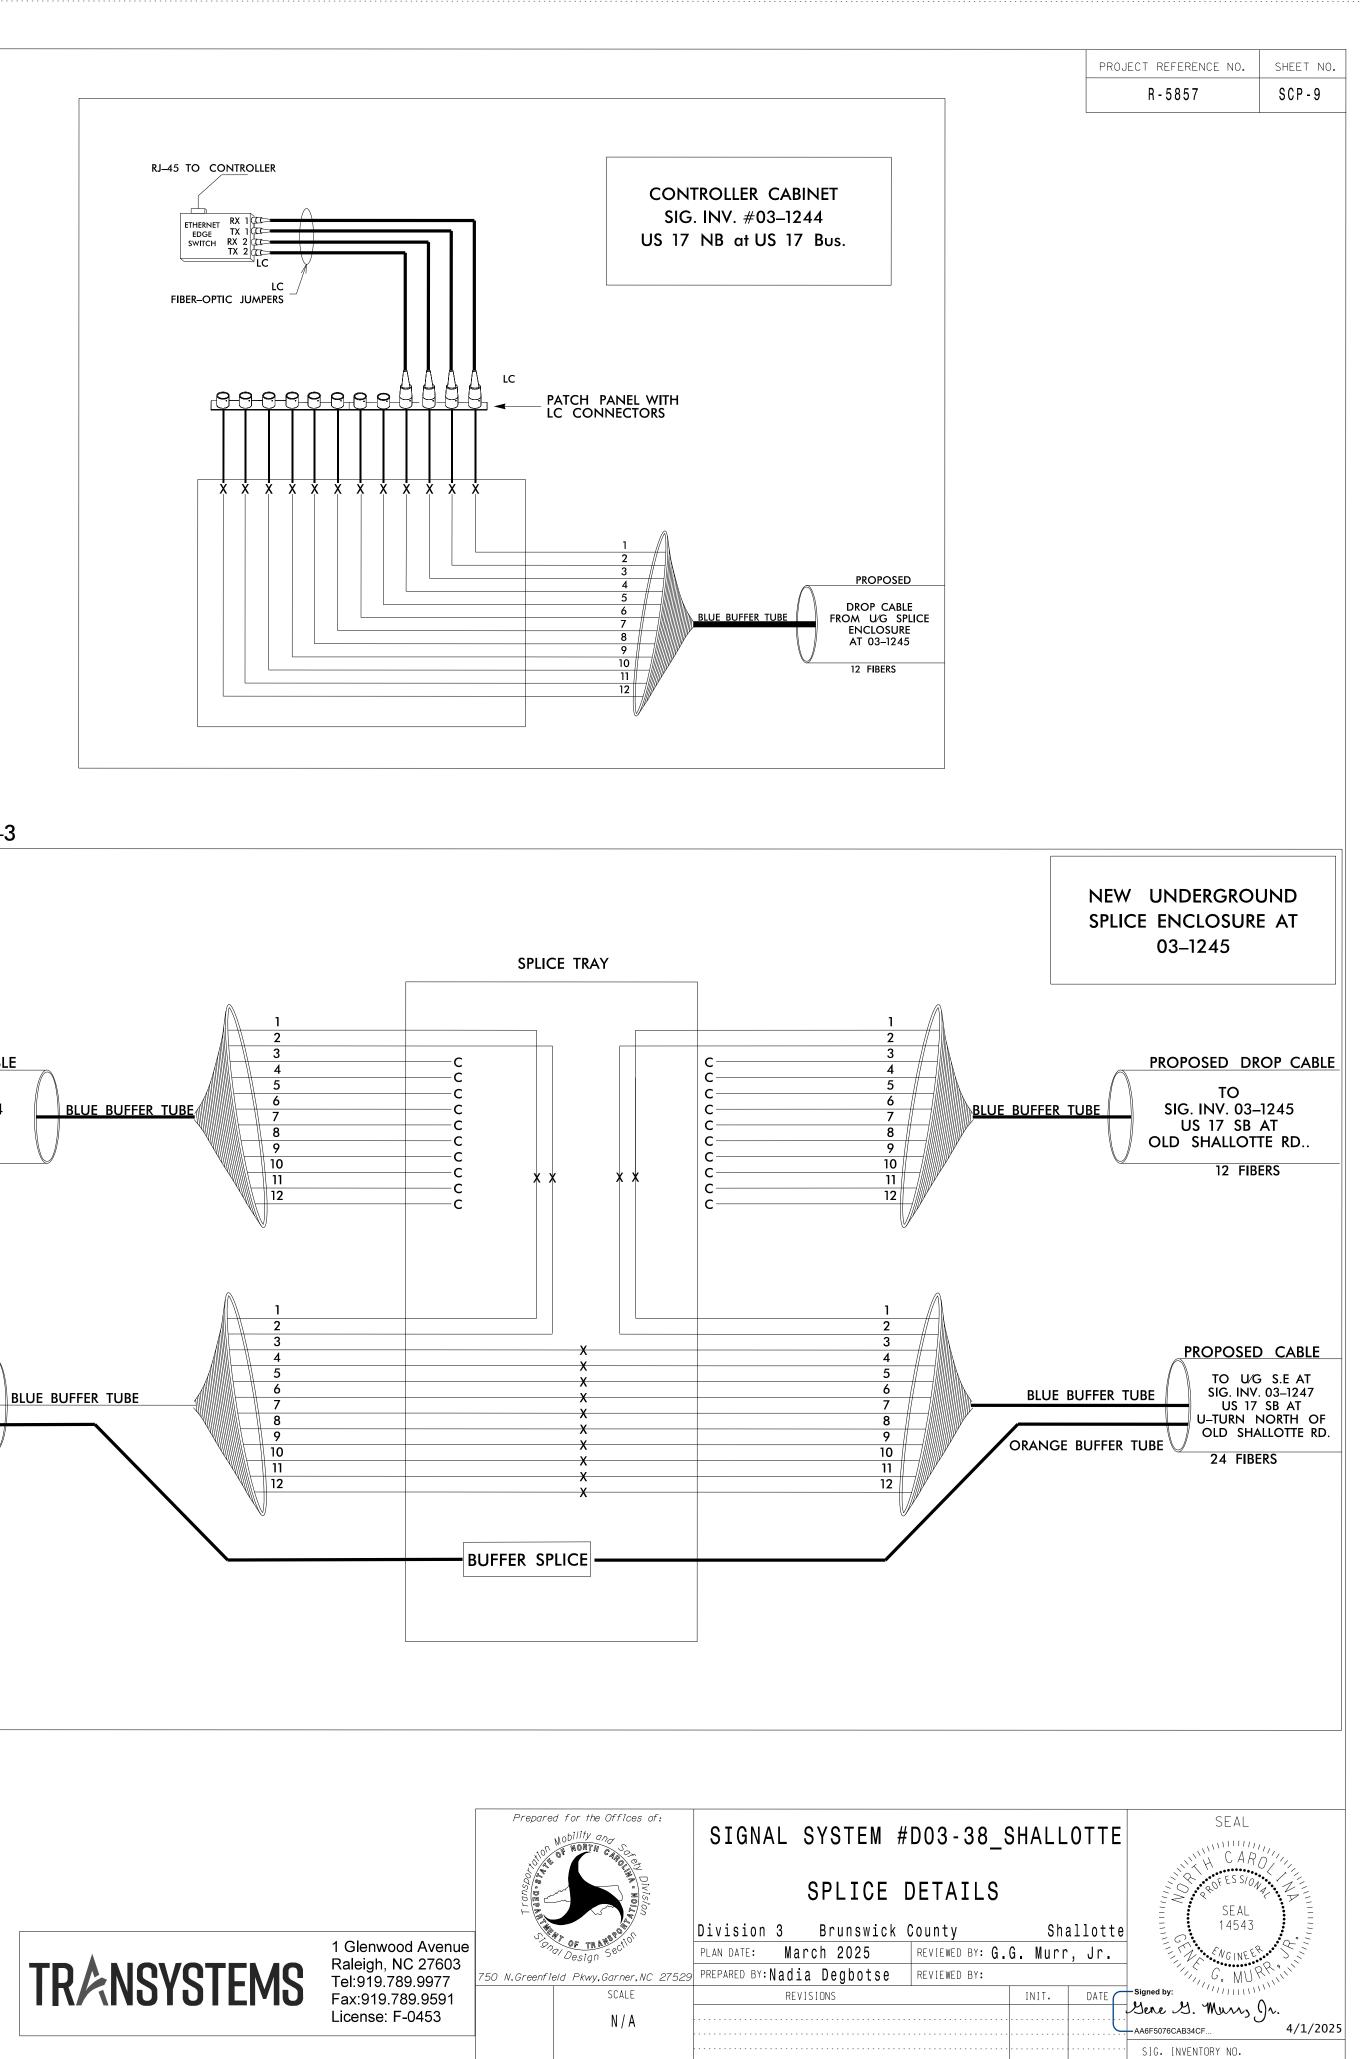

## NOTES

Docusign Envelope ID: 470B1E3D-6BD2-4394-B797-941A18AC0270

1) FIVE DAYS PRIOR TO BEGINNING WORK ON THE SIGNAL SYSTEM, CONTACT THE DIVISION 3 TRAFFIC SIGNAL SUPERVISOR AT 910-341-2200 TO PROGRAM THE NEW FIELD ETHERNET SWITCHES WITH THE NECESSARY NETWORK CONFIGUATION DATA, INCLUDING BUT NOT LIMITED TO: THE PROJECT IP ADDRESS, DEFAULT GATEWAY, SUBNET MASK AND VLAN ID INFORMATION.NOTIFY THE DIVISION 3 TRAFFIC SIGNAL SUPERVISOR AFTER ALL WORK IS PERFORMED TO ENSURE THAT ALL FIBER CIRCUITS ARE FUNCTIONING PROPERLY. WORK IS NOT COMPLETE UNTIL THE SIGNAL SYSTEM IS BACK UP AND OPERATIONAL.

2) CONTRACTOR TO RECORD EXISTING SPLICE ARRANGEMENT FOR COMPARISON TO THE SUPPLIED SPLICE DETAILS. IF DISCREPANCIES EXIST, CONTACT THE ENGINEER TO DETERMINE HOW TO PROCEED WITH RESPLICING. PROVIDE AS-BUILT PLANS TO THE ENGINEER IF FINAL SPLICE ARRANGEMENT DIFFERS FROM THE SUPPLIED SPLICE DETAILS.

3) ETHERNET SWITCH TERMINATION CONFIGURATIONS ARE GENERIC. CONTRACTOR IS RESPONSIBLE FOR DETERMINING AND ENSURING PROPER TERMINATIONS.

4) INCLUDE ON THE COVER OF EACH SPLICE TRAY THE FOLLOWING: REFERENCE SECTION 1731 "FIBER **OPTIC SPLICE ENCLOSURE**"

6) UNUSED FIBERS LEFT COILED AND STORED IN SPLICE TRAY

7) UNUSED BUFFER TUBES LEFT COILED AND STORED IN SPLICE ENCLOSURE

## LEGEND

| COLOR<br>TIA⁄EIA        |                         | X =             | FUSION SPLIC    |
|-------------------------|-------------------------|-----------------|-----------------|
| (1) BLUE                | (7) RED                 | C =             | CAP AND SEA     |
| (2) ORANGE<br>(3) GREEN | (8) BLACK<br>(9) YELLOW | EXPRESS =       | EXPRESS ENTIRE  |
| (4) BROWN               | (10) VIOLET             |                 | THROUGH WI      |
| (5) SLATE               | (11) ROSE               | BUFFER SPLICE = | SPLICE ALL FIBE |
| (6) WHITE               | (12) AQUA               |                 | TUBE COLOR      |

24.2

CE INDIVIDUAL FIBER **RE BUFFER TUBE / FIBERS** VITHOUT CUTTING BERS IN BUFFER TO COLOR