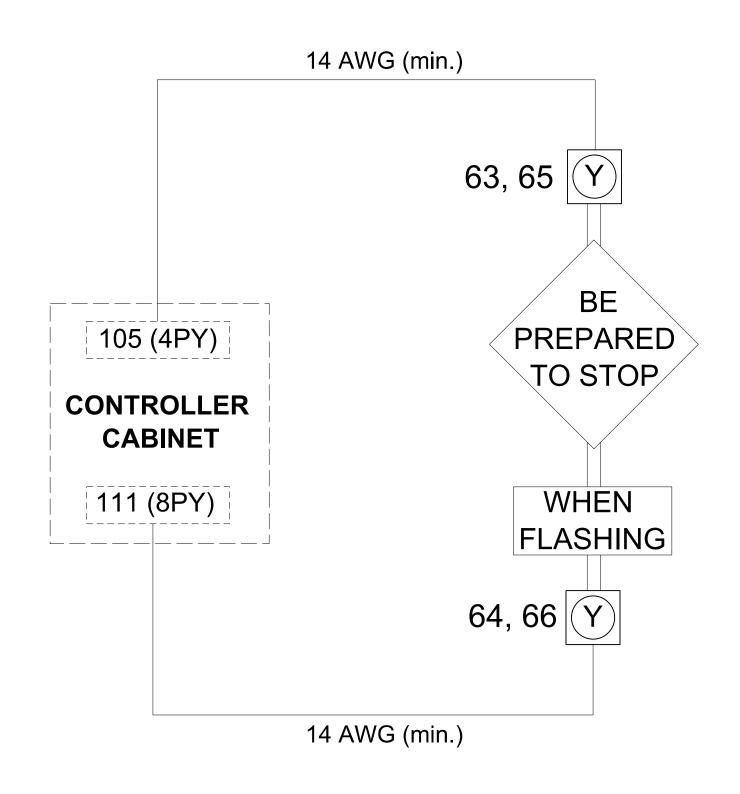

### ADVANCE BEACON WIRING DETAIL

(wire flashers as shown below)

## **IMPORTANT**

- 1. IF CONNECTED REMOVE, TAPE, AND LABEL CONFLICT MONITOR WIRE ATTACHED TO THE REAR OF TERMINAL 105 (4PY) AND TERMINAL 111 (8PY).
- 2. INSET LOADSWITCHES FOR S6 AND S12.
- 3. MAKE SURE LOAD RESISTORS ARE IN PLACE AS SHOWN IN LOAD RESISTOR INSTALLATION DETAIL ON SHEET 1.
- 4. TO ACTIVATE SIGN OPERATION AS INDICATED ON THE SIGNAL PLANS, REASSIGN OUTPUTS 35 AND 36 AS SHOWN ON THIS SHEET.