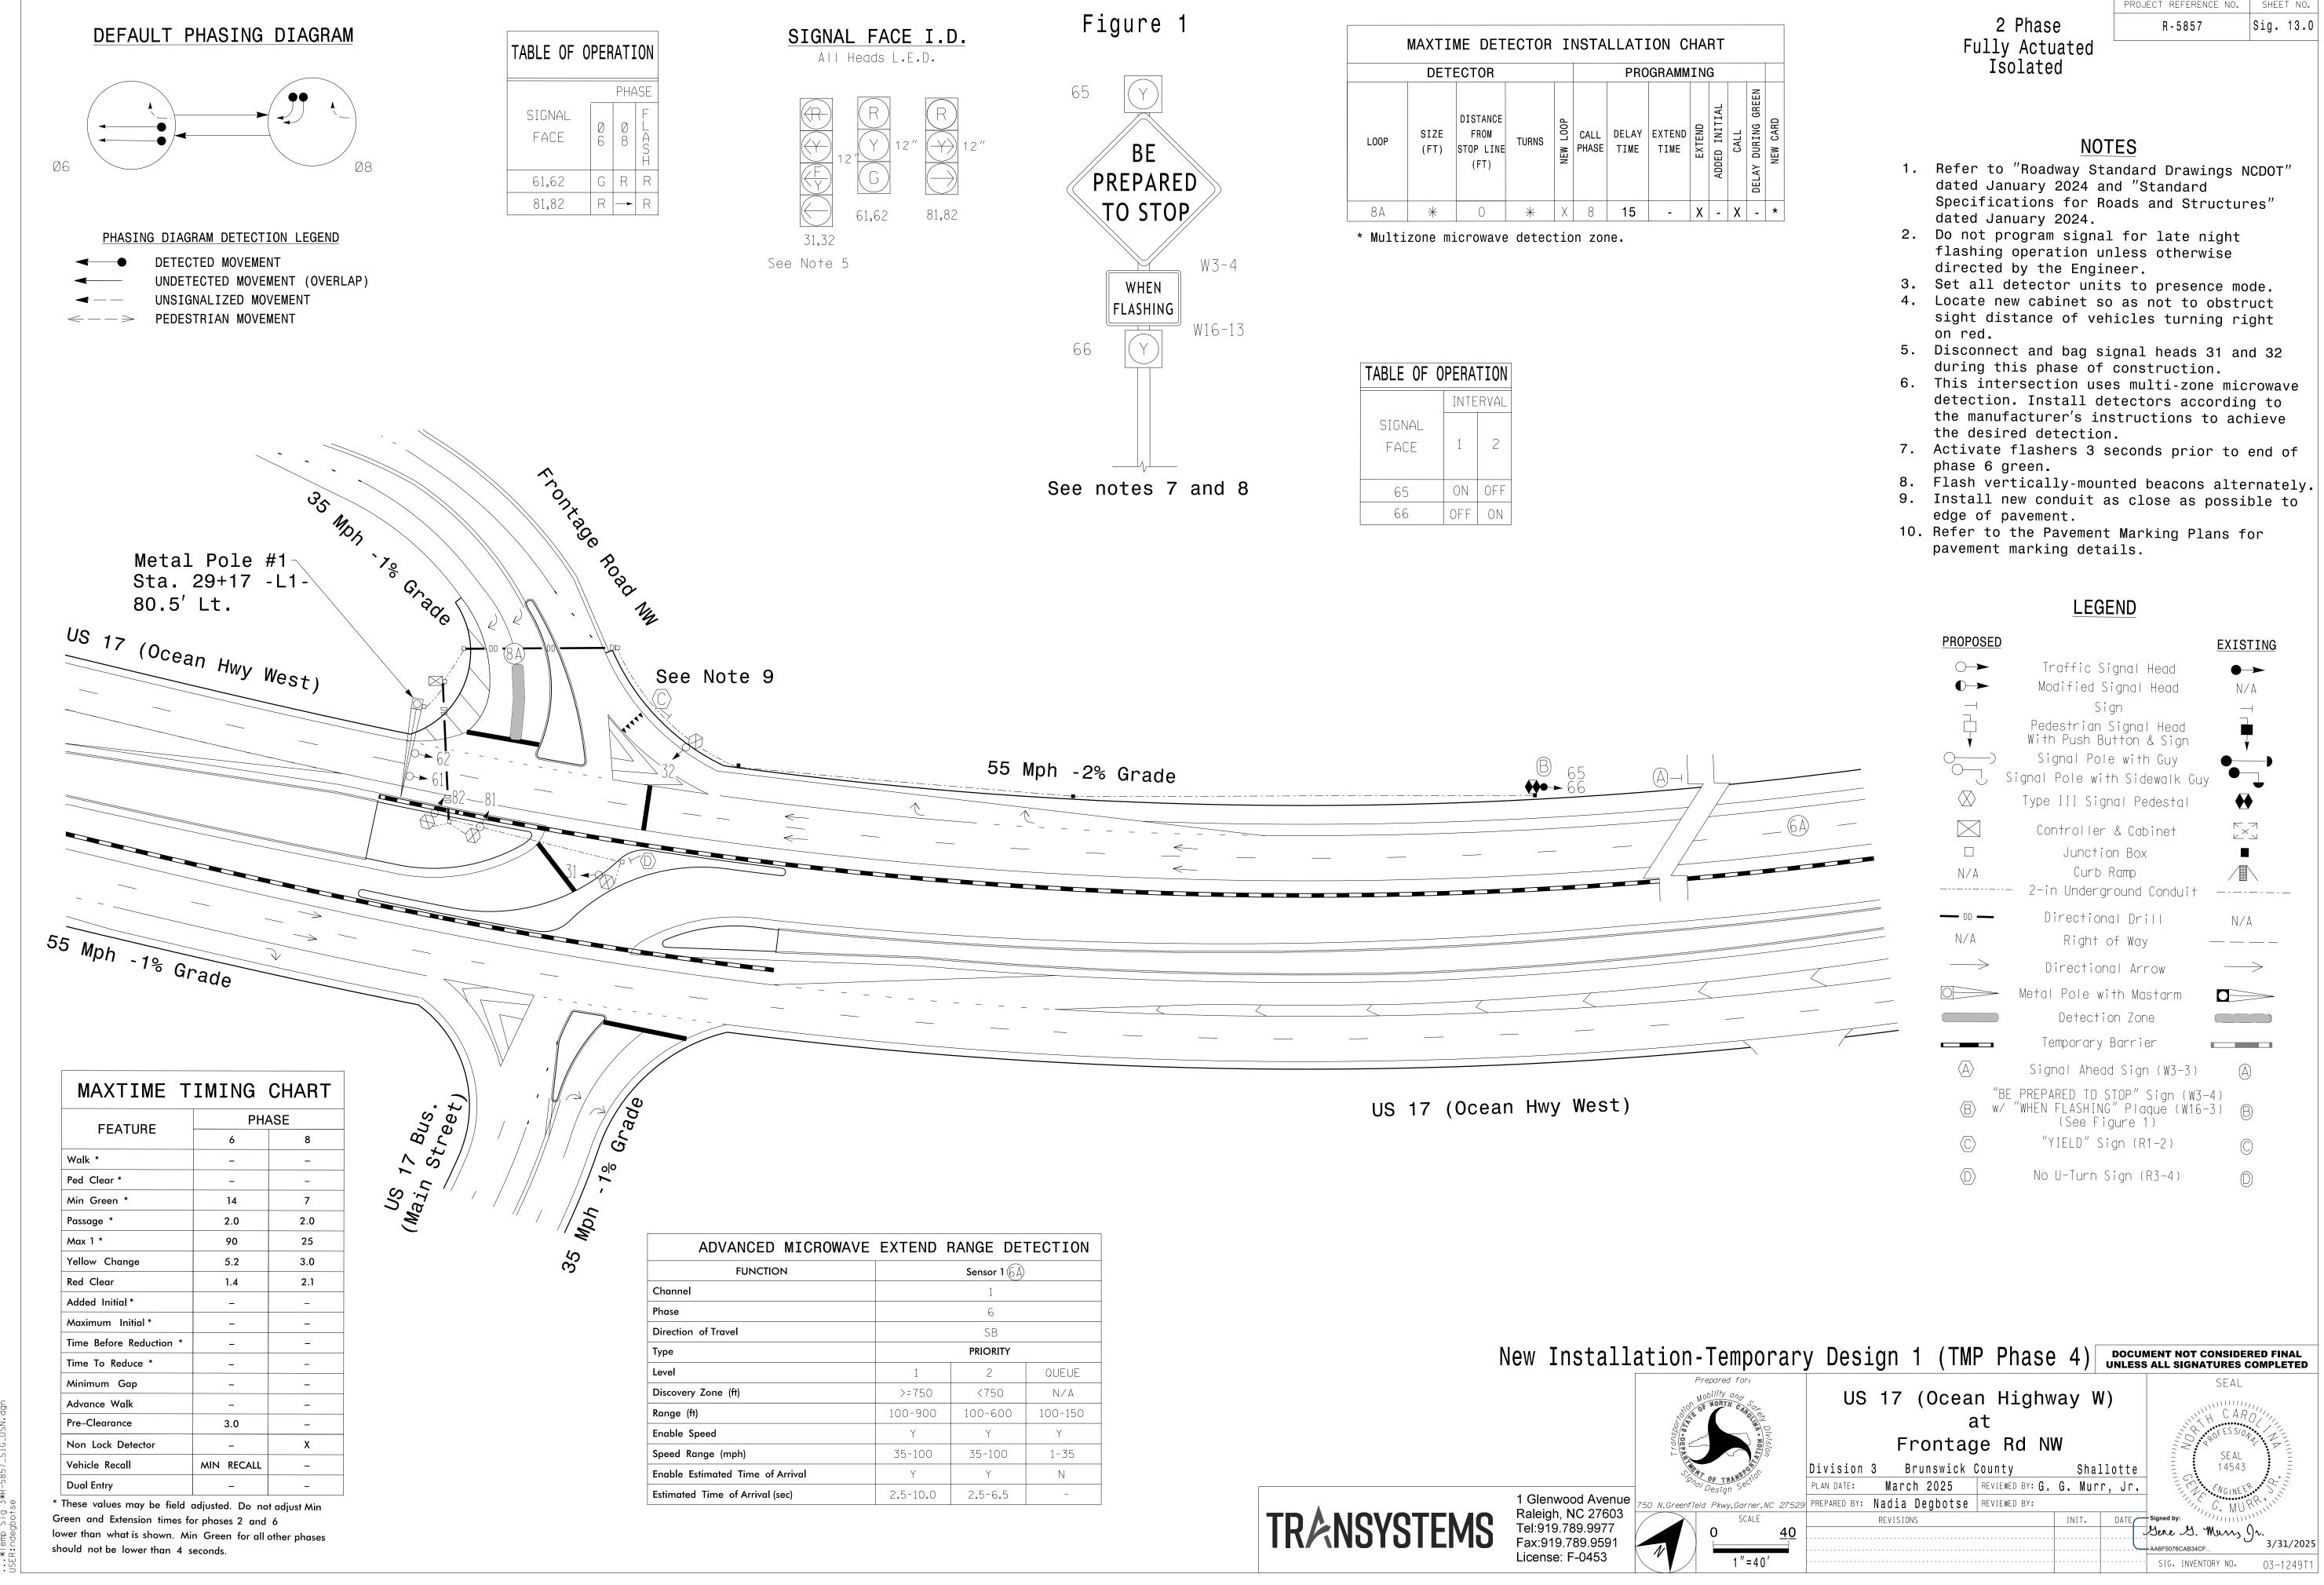

| VANCED MICROWAVE    | EXTEND F    | RANGE DE | TECTION |  |  |
|---------------------|-------------|----------|---------|--|--|
| FUNCTION            | Sensor 1 6A |          |         |  |  |
|                     | 1           |          |         |  |  |
|                     | 6           |          |         |  |  |
| ravel               | SB          |          |         |  |  |
|                     | PRIORITY    |          |         |  |  |
|                     | 1           | 2        | QUEUE   |  |  |
| e (ft)              | >=750       | <750     | N⁄A     |  |  |
|                     | 100-900     | 100-600  | 100-150 |  |  |
|                     | Y           | Y        | Y       |  |  |
| (mph)               | 35-100      | 35-100   | 1-35    |  |  |
| ted Time of Arrival | Y           | Y        | Ν       |  |  |
| e of Arrival (sec)  | 2.5-10.0    | 2.5-6.5  | -       |  |  |

| PROJECT REFERENCE NO. | SHEET NO. |  |
|-----------------------|-----------|--|
| R - 5857              | Sig. 13.0 |  |

| N CHART     |        |               |      |                    |          |  |  |  |
|-------------|--------|---------------|------|--------------------|----------|--|--|--|
| AMMING      |        |               |      |                    |          |  |  |  |
| TEND<br>IME | EXTEND | ADDED INITIAL | CALL | DELAY DURING GREEN | NEW CARD |  |  |  |
| -           | Х      | -             | Х    | -                  | *        |  |  |  |