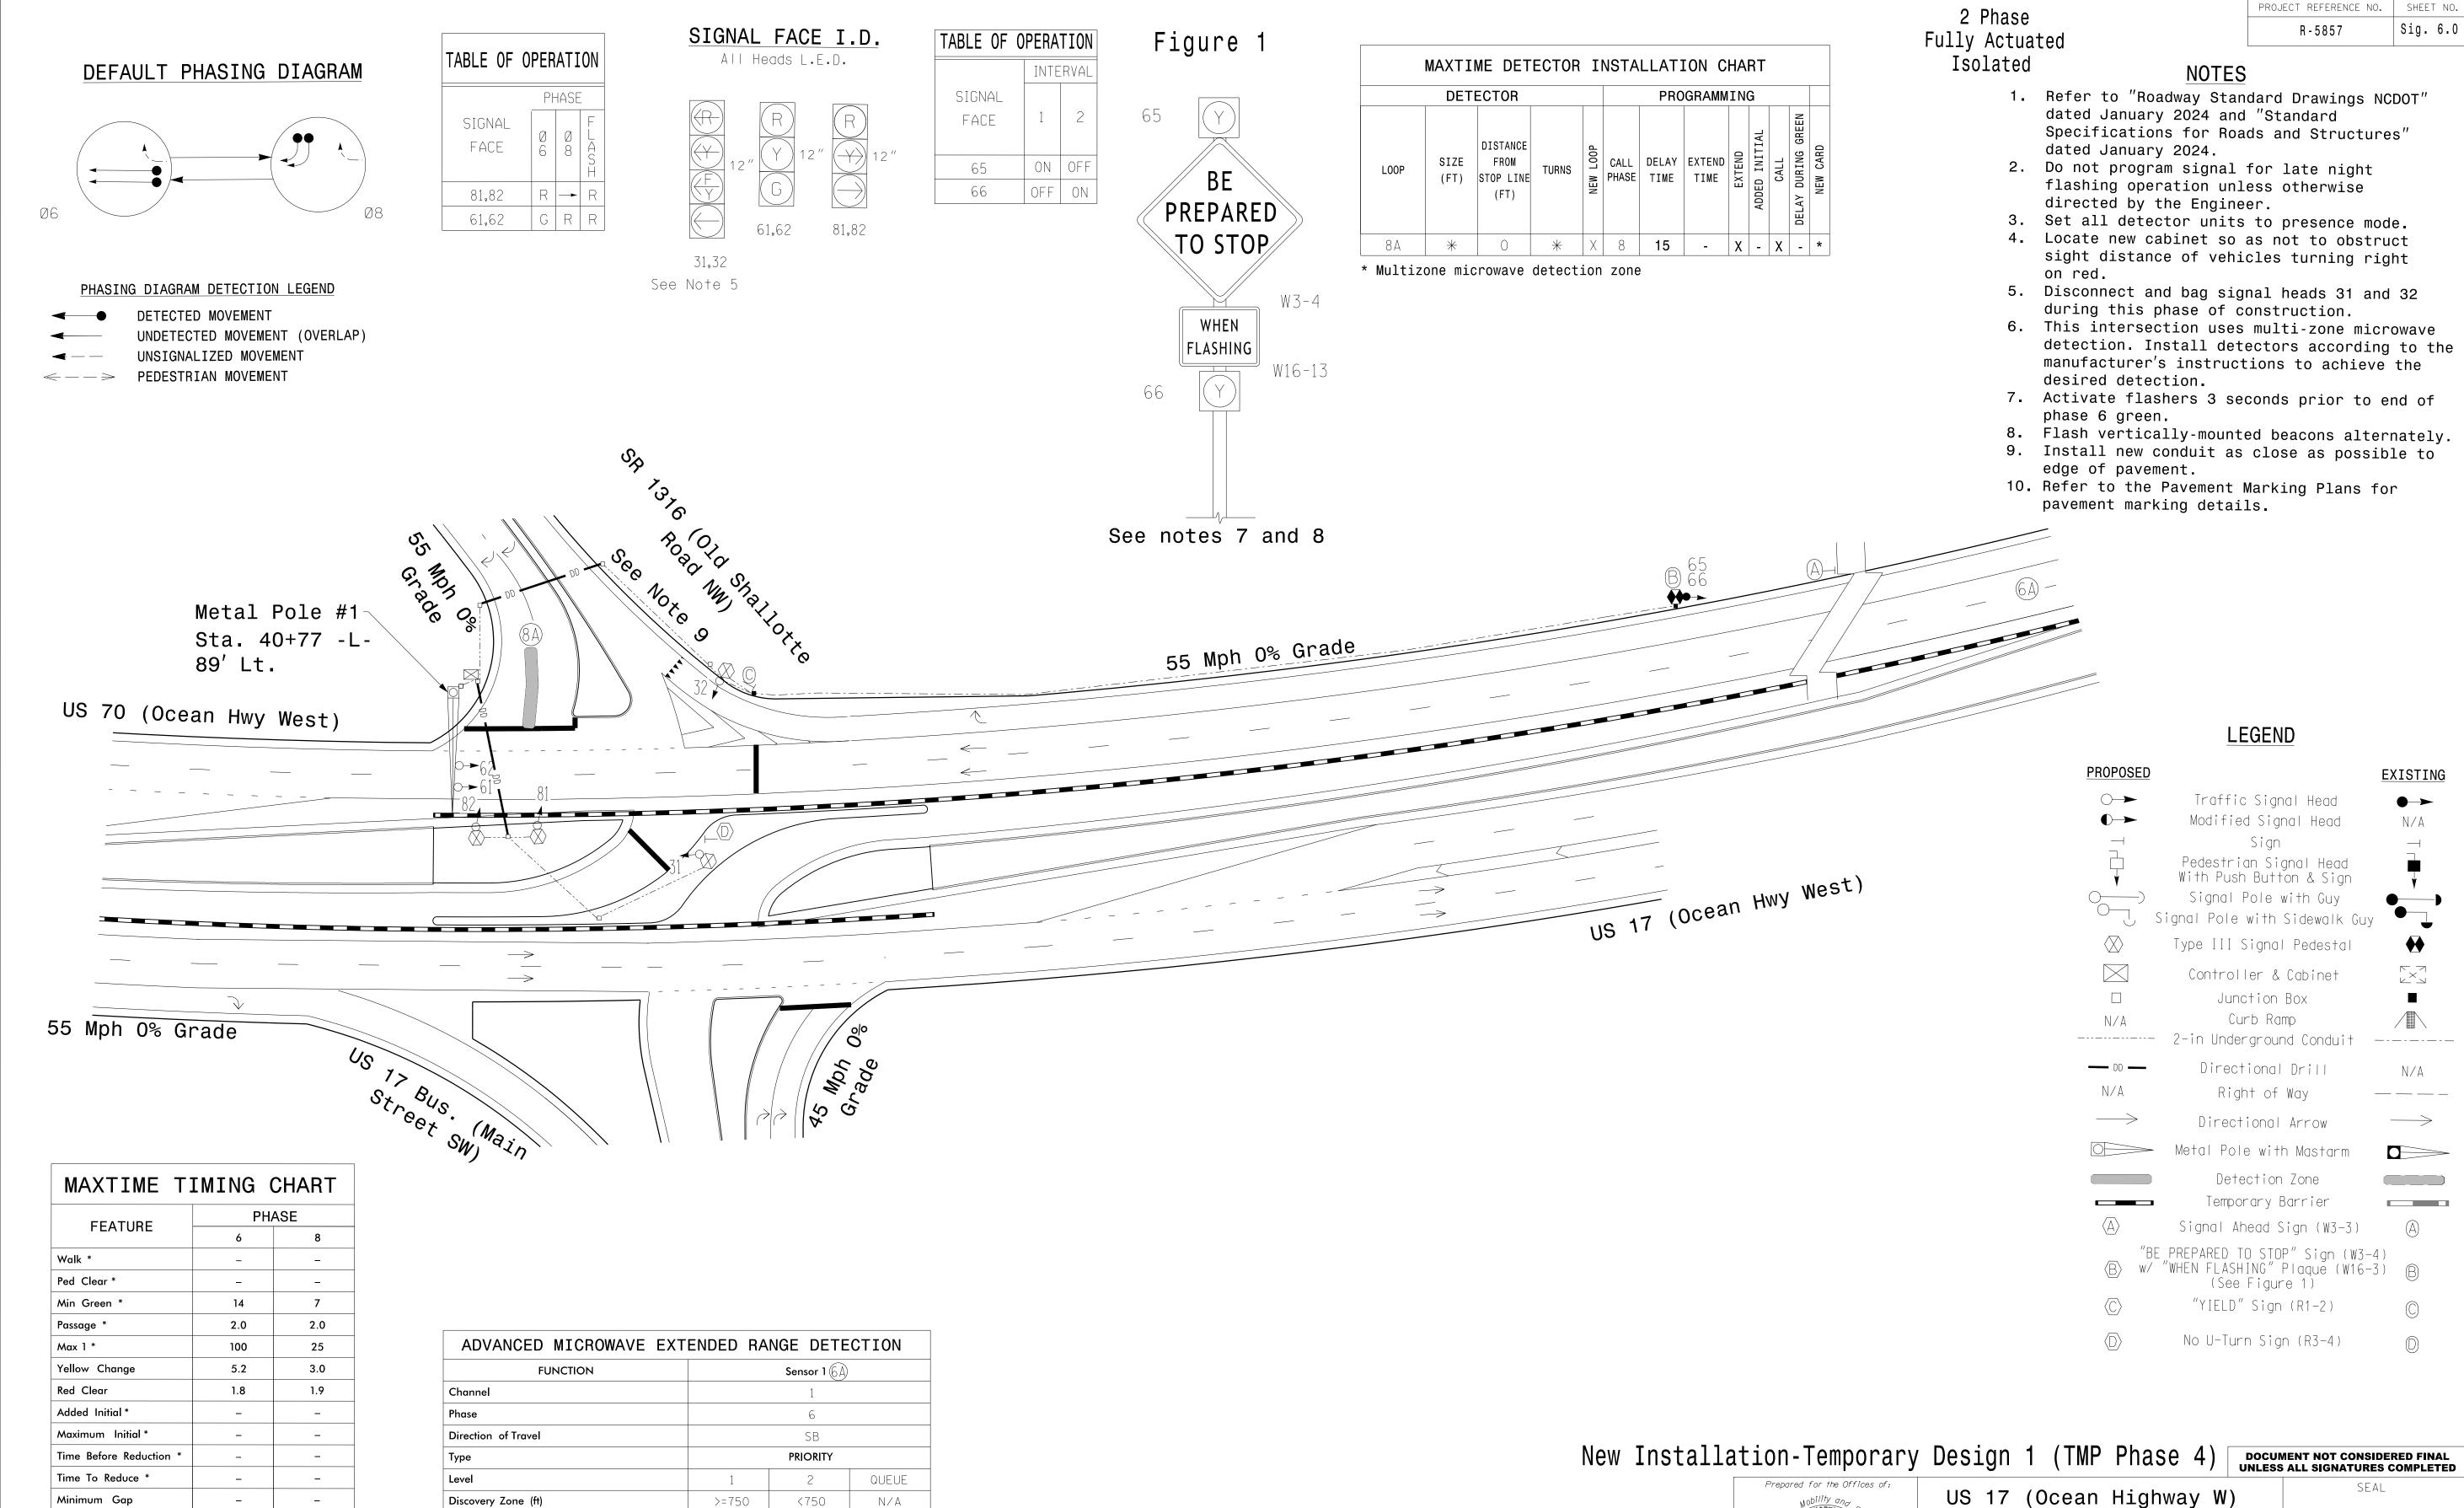

100-600

35-100

2.5-6.5

100-150

Y

1-35

1 Glenwood Avenue Raleigh, NC 27603 Tel:919.789.9977 Fax:919.789.9591 License: F-0453

at SR 1316 Division 3 Brunswick County

(Old Shallotte Rd NW) PLAN DATE: March 2025 REVIEWED BY: G. G. Murr, Jr.

50 N.Greenfield Pkwy, Garner, NC 27529 PREPARED BY: Nadia Degbotse REVIEWED BY:

INIT. DATE Signed by:

Gene y. Mills Dr AA6F5076CAB34CF. SIG. INVENTORY NO. 03-1245T1