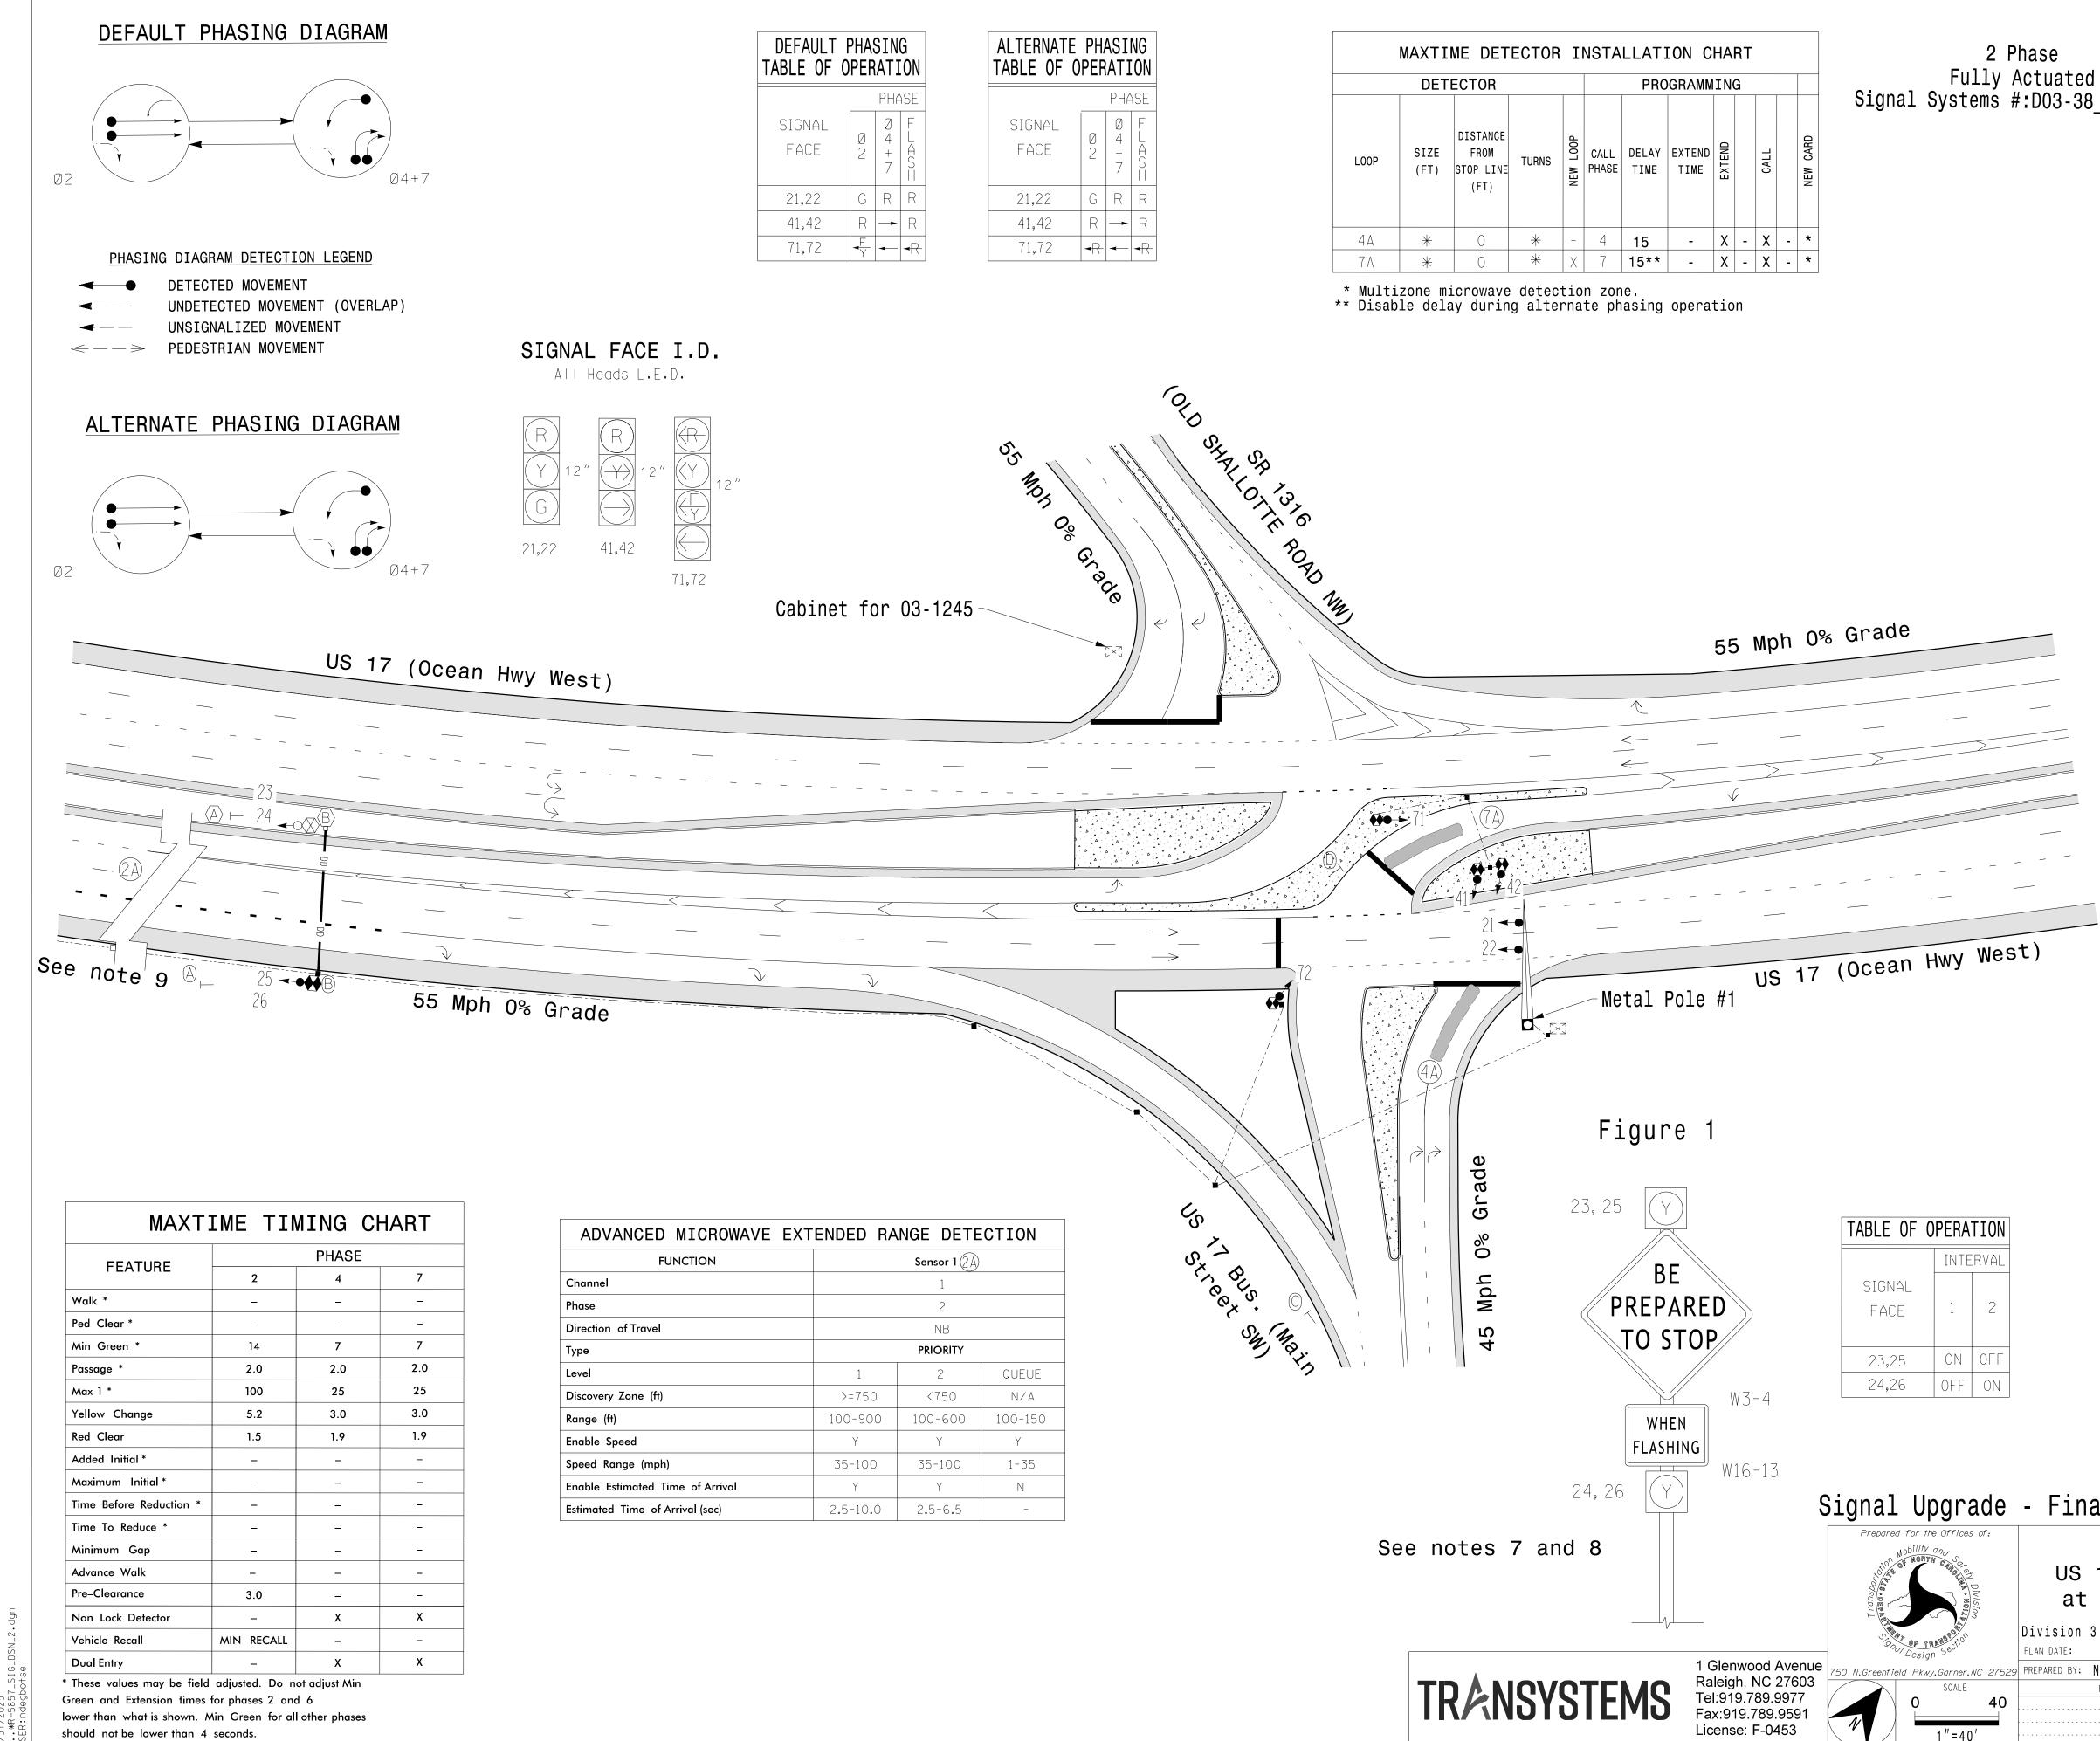

## Fully Actuated Signal Systems #:D03-38\_Shallotte

## NOTES

- 1. Refer to "Roadway Standard Drawings NCDOT" dated January 2024 and "Standard Specifications for Roads and Structures" dated January 2024.
- 2. Do not program signal for late night flashing operation unless otherwise directed by the Engineer.
- 3. Set all detector units to presence mode.
- 4. The Division Traffic Engineer will determine the hours of use for each phasing plan.
- 5. This intersection uses multi-zone microwave detection. Install detectors according to the manufacturer's instructions to achieve the desired detection.
- 6. Maximum times shown in timing chart are for free-run operation only. Coordinated signal system timing values shall supersede these values.
- 7. Activate flashers 3 seconds prior to end of phase 2 green
- 8. Flash vertically-mounted beacons alternately. 9. Install new conduit as close as possible to edge of pavement.
- 10. Refer to the Pavement Marking Plans for pavement marking details.