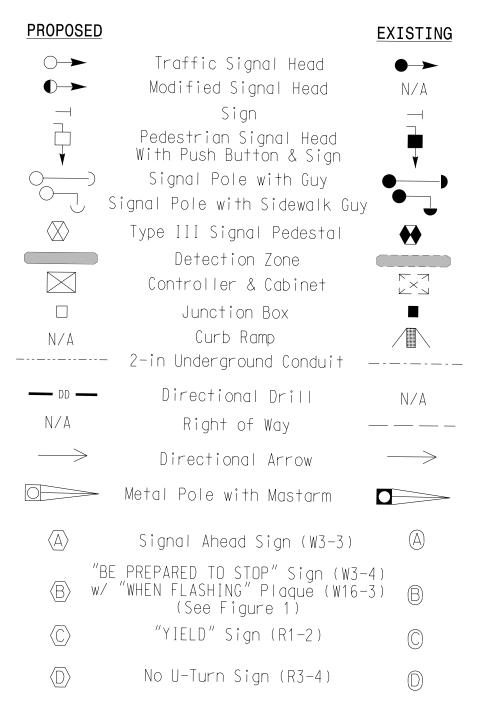

## NOTES

- 1. Refer to "Roadway Standard Drawings NCDOT" dated January 2024 and "Standard Specifications for Roads and Structures" dated January 2024.
- 2. Do not program signal for late night flashing operation unless otherwise directed by the Engineer.
- 3. Set all detector units to presence mode.
- 4. The Division Traffic Engineer will determine the hours of use for each phasing plan.
- 5. This intersection uses multi-zone microwave detection. Install detectors according to the manufacturer's instructions to achieve the desired detection.
- 6. Maximum times shown in timing chart are for free-run operation only. Coordinated signal system timing values shall supersede these values.
- 7. Activate flashers 3 seconds prior to end of phase 2 green
- 8. Flash vertically-mounted beacons alternately. 9. Install new conduit as close as possible to edge of pavement.
- 10. Refer to the Pavement Marking Plans for pavement marking details.