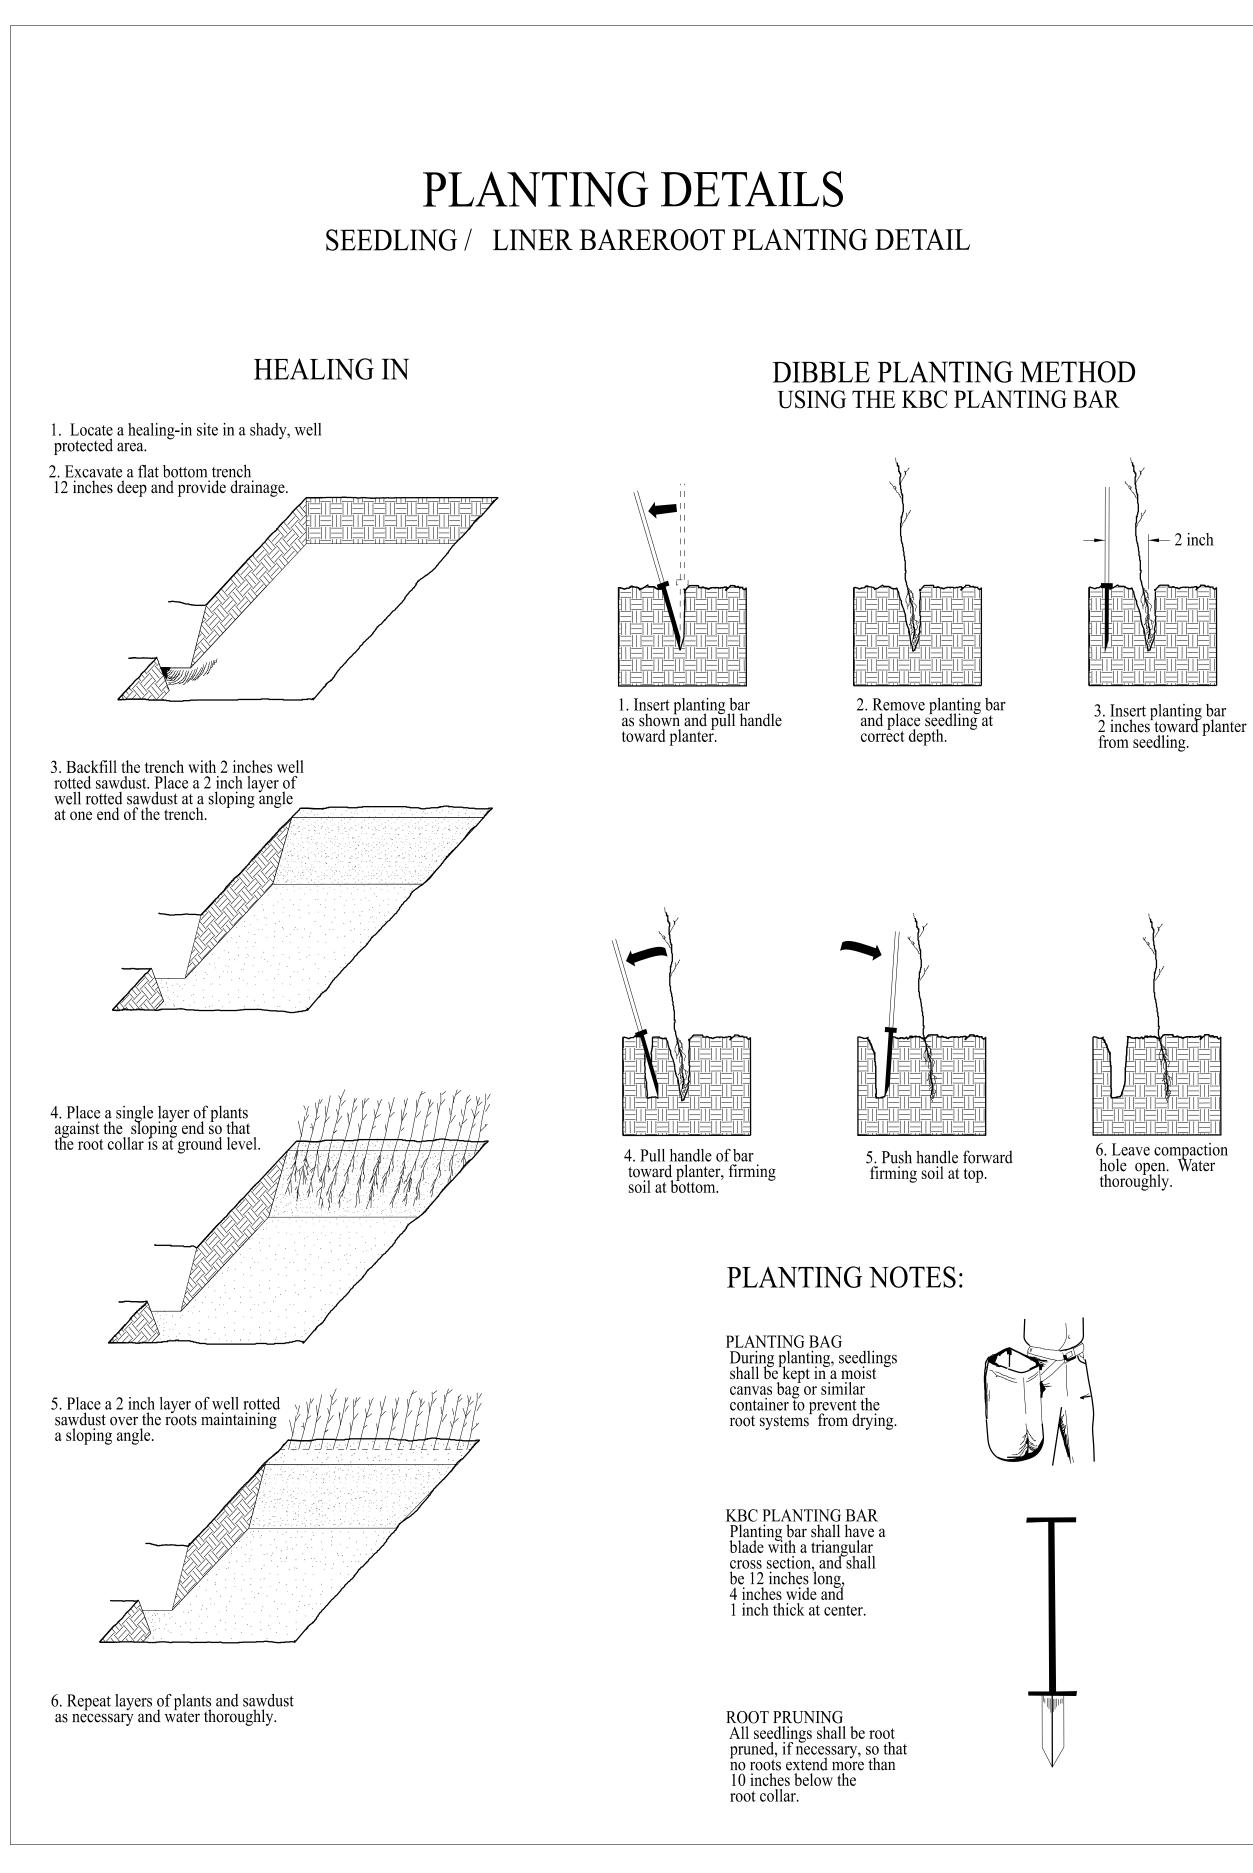

\_\_\_\_\_



# REFORESTATION

□ TREE REFORESTATION SHALL BE PLANTED 6 FT. TO 10 FT. ON CENTER, RANDOM SPACING, AVERAGING 8 FT. ON CENTER, APPROXIMATELY 680 PLANTS PER ACRE.

MIXTURE, TYPE, SIZE, AND FURNISH SHALL CONFORM TO THE FOLLOWING:

| 25% PLATANUS OCCIDENTALIS   | AMERICAN SYCAMORE | 12 in - 18 in BR |
|-----------------------------|-------------------|------------------|
| 25% LIRIODENDRON TULIPIFERA | YELLOW POPLAR     | 12 in - 18 in BR |
| 25% NYSSA SYLVATICA         | BLACK GUM         | 12 in - 18 in BR |
| 25% QUERCUS ALBA            | WHITE OAK         | 12 in - 18 in BR |



# **REFORESTATION DETAIL SHEET**

N.C.D.O.T. - ROADSIDE ENVIRONMENTAL UNIT