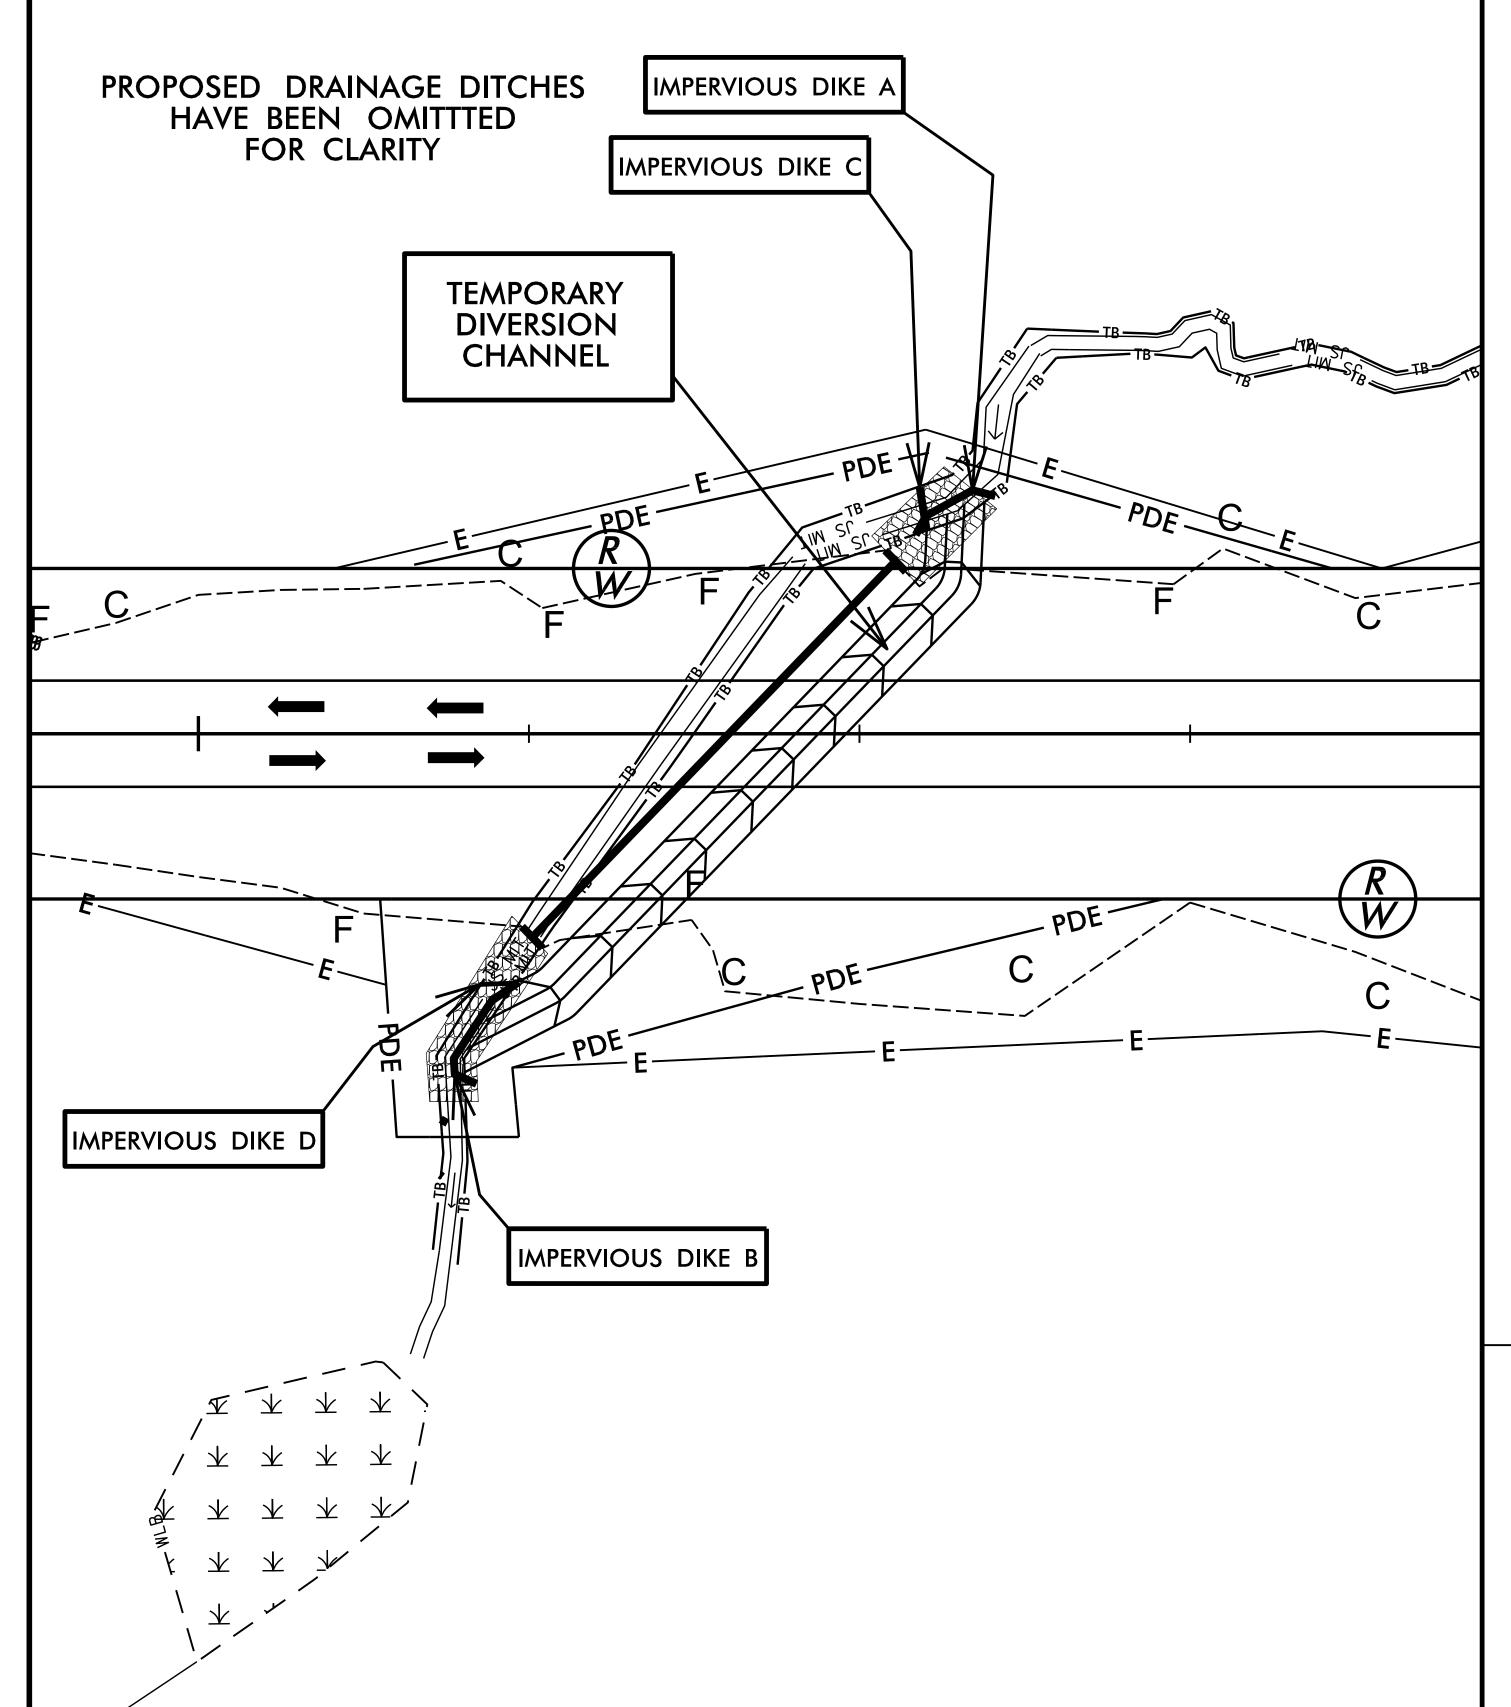

## CULVERT CONSTRUCTION SEQUENCE STA. 51 + 60.50 -L-

- 1. INSTALL IMPERVIOUS DIKES A AND B AND CONSTRUCT TEMPORARY CHANNEL CHANGE WITH LINER (4 FT BASE, 2 FT DEEP, 2:1 SIDE SLOPES). SEE DETAIL X.
- 2. INSTALL IMPERVIOUS DIKES C AND D AND REMOVE IMPERVIOUS DIKES A AND B TO DIVERT FLOW THROUGH TEMPORARY CHANNEL.
- 3. INSTALL SPECIAL STILLING BASINS AS NEEDED FOR DEWATERING WORK AREA.
- 4. INSTALL PROPOSED 60" RCP.
- 5. UTILIZE IMPERVIOUS DIKES AND PUMP AROUND OPERATIONS AS NEEDED TO REMOVE TEMPORARY CHANNEL CHANGE WITH LINER AND CONSTRUCT INLET/OUTLET CHANNEL IMPROVEMENTS.
- 6. REMOVE ALL IMPERVIOUS DIKES AND ALLOW FLOW THROUGH 60" RCP.