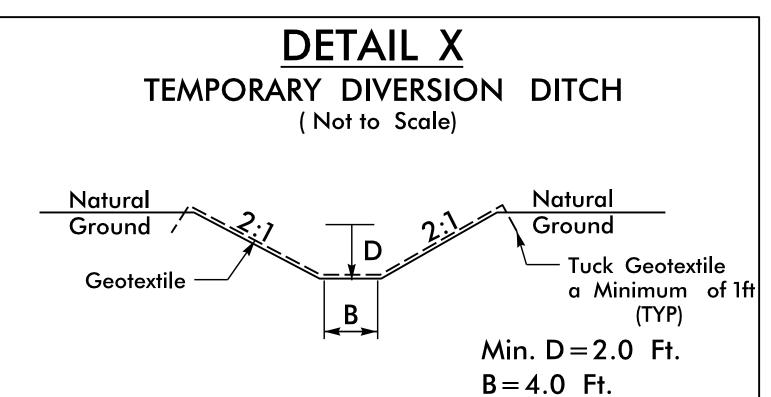

## CULVERT CONSTRUCTION SEQUENCE STA. 51 + 60.50 -L-

- 1. INSTALL IMPERVIOUS DIKES A AND B AND CONSTRUCT TEMPORARY CHANNEL CHANGE WITH LINER (4 FT BASE, 2 FT DEEP, 2:1 SIDE SLOPES). SEE DETAIL X.
- 2. INSTALL IMPERVIOUS DIKES C AND D AND REMOVE IMPERVIOUS DIKES A AND B TO DIVERT FLOW THROUGH TEMPORARY CHANNEL.
- 3. INSTALL SPECIAL STILLING BASINS AS NEEDED FOR DEWATERING WORK AREA.
- 4. INSTALL PROPOSED 60" RCP.
- 5. UTILIZE IMPERVIOUS DIKES AND PUMP AROUND OPERATIONS AS NEEDED TO REMOVE TEMPORARY CHANNEL CHANGE WITH LINER AND CONSTRUCT INLET/OUTLET CHANNEL IMPROVEMENTS.
- 6. REMOVE ALL IMPERVIOUS DIKES AND ALLOW FLOW THROUGH 60" RCP.