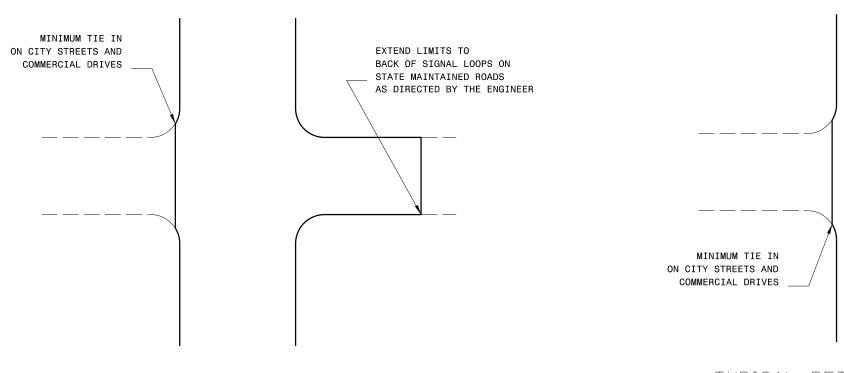

TYPICAL DET SIG

|                                                                          |                                                                                                     | PROJECT REFERENCE NO.                                                                          | SHEET NO. |
|--------------------------------------------------------------------------|-----------------------------------------------------------------------------------------------------|------------------------------------------------------------------------------------------------|-----------|
|                                                                          |                                                                                                     | 2025CPT.13.10.20811                                                                            | 14        |
|                                                                          |                                                                                                     |                                                                                                |           |
|                                                                          | MINIMUM TIE IN<br>DITY STREETS AND<br>DMMERCIAL DRIVES                                              | EXTEND LIMITS TO<br>BACK OF RADIUS ON<br>STATE MAINTAINED ROADS<br>AS DIRECTED BY THE ENGINEER |           |
| AIL OF PROJECT LIMITS AT<br>GNALIZED Y LINES<br>ADDITIONAL INTERSECTIONS | UNSIGNALI                                                                                           | F PROJECT LIMITS AT<br>ZED Y LINES                                                             |           |
| Extend paving limits to back<br>or loop on the following inte            | < of radius                                                                                         |                                                                                                |           |
| MAP# STREET NAME                                                         | COMME                                                                                               | NTS                                                                                            |           |
| ALL MAPS ALL STREETS                                                     | 50' TYPICAL<br>EXTEND PAVING LIMITS<br>SET OF SIGNAL LOOPS (<br>5' WHEN PRESENT ON S<br>BY ENGINEER | OR CONCRETE ISLAND                                                                             |           |
|                                                                          | FOLLOW DETAILS ABOV<br>CITY STREETS AND COM                                                         |                                                                                                |           |
|                                                                          |                                                                                                     |                                                                                                |           |