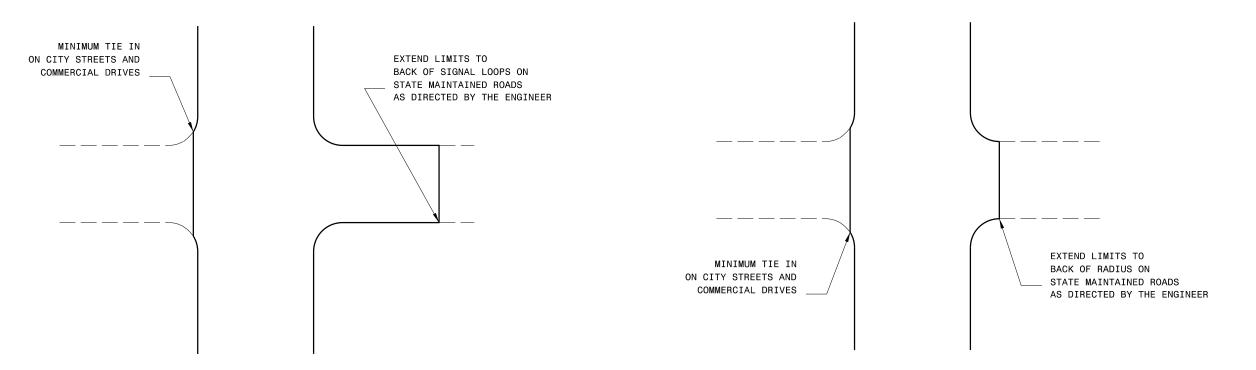

| PROJECT REFERENCE NO.   | SHEET NO. |
|-------------------------|-----------|
| 2025CPT.13.09.10591 ETC | 11        |

TYPICAL DETAIL OF PROJECT LIMITS AT

UNSIGNALIZED Y LINES

TYPICAL DETAIL OF PROJECT LIMITS AT

SIGNALIZED Y LINES

| ADDITIONAL INTERSECTIONS (NON-TYPICAL)                                         |             |                                           |  |
|--------------------------------------------------------------------------------|-------------|-------------------------------------------|--|
| Extend paving limits to back of radius or loop on the following intersections: |             |                                           |  |
| MAP#                                                                           | STREET NAME | COMMENTS                                  |  |
| ALL MAPS                                                                       | ALL STREETS | 50' TYPICAL                               |  |
|                                                                                |             | EXTEND PAVING LIMITS PAST BACK OF INITIAL |  |
|                                                                                |             | SET OF SIGNAL LOOPS OR CONCRETE ISLAND    |  |
|                                                                                |             | 5' WHEN PRESENT ON SR ROADS AS DIRECTED   |  |
|                                                                                |             | BY ENGINEER                               |  |
|                                                                                |             |                                           |  |
|                                                                                |             | FOLLOW DETAILS ABOVE FOR TIE - INS ON ALL |  |
|                                                                                |             | CITY STREETS AND COMMERCIAL DRIVES        |  |
|                                                                                |             |                                           |  |
|                                                                                |             |                                           |  |
|                                                                                |             |                                           |  |
|                                                                                |             |                                           |  |
|                                                                                |             |                                           |  |
|                                                                                |             |                                           |  |
|                                                                                |             |                                           |  |
|                                                                                |             |                                           |  |