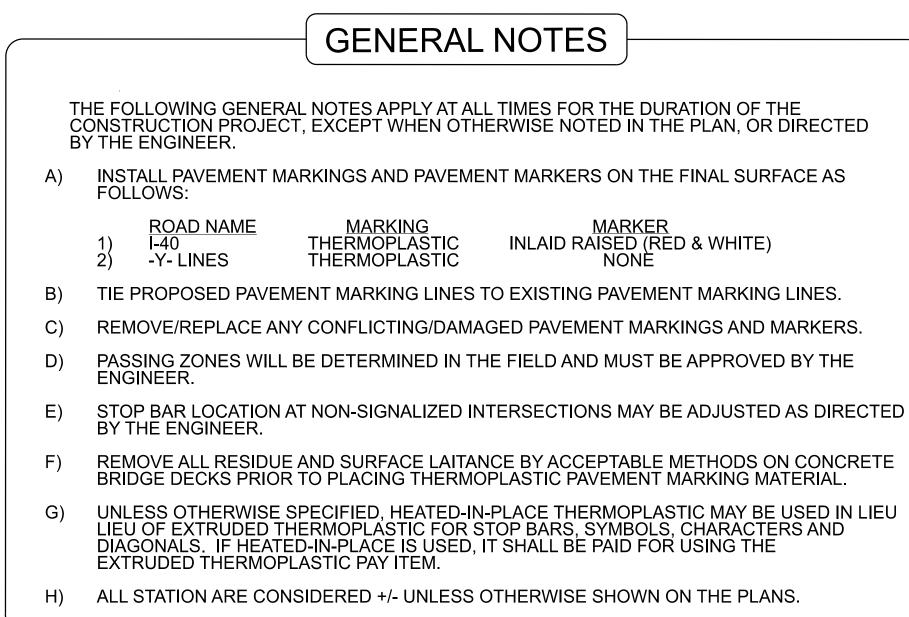

## STATE OF NORTH CAROLINA DEPARTMENT OF TRANSPORTATION

## **ROADWAY STANDARD DRAWING**

THE FOLLOWING ROADWAY STANDARDS AS APPEAR IN "ROADWAY STANDARD DRAWINGS" -PROJECT SERVICES UNIT - N.C. DEPARTMENT OF TRANSPORTATION - RALEIGH, N.C., DATED JANUARY 2024 ARE APPLICABLE TO THIS PROJECT AND BY REFERENCE HEREBY ARE CONSIDERED A PART OF THESE PLANS:

| <u>STD. NO.</u> | <u>TITLE</u>                                             |
|-----------------|----------------------------------------------------------|
| 1205.01         | PAVEMENT MARKINGS - LINE TYPES AND OFFSETS               |
| 1205.02         | PAVEMENT MARKINGS - TWO-LANE AND MULTILANE ROADWAYS      |
| 1205.04         | PAVEMENT MARKINGS - INTERSECTIONS                        |
| 1205.12         | PAVEMENT MARKINGS - BRIDGES                              |
| 1250.01         | RAISED PAVEMENT MARKERS - INSTALLATION SPACING           |
| 1251.01         | RAISED PAVEMENT MARKERS - PERMANENT AND TEMPORARY        |
| 1253.01         | RAISED PAVEMENT MARKERS - SNOWPLOWABLE                   |
| 1261.01         | GUARDRAIL AND BARRIER DELINEATORS - INSTALLATION SPACING |
| 1262.01         | GUARDRAIL END DELINEATION                                |
|                 |                                                          |