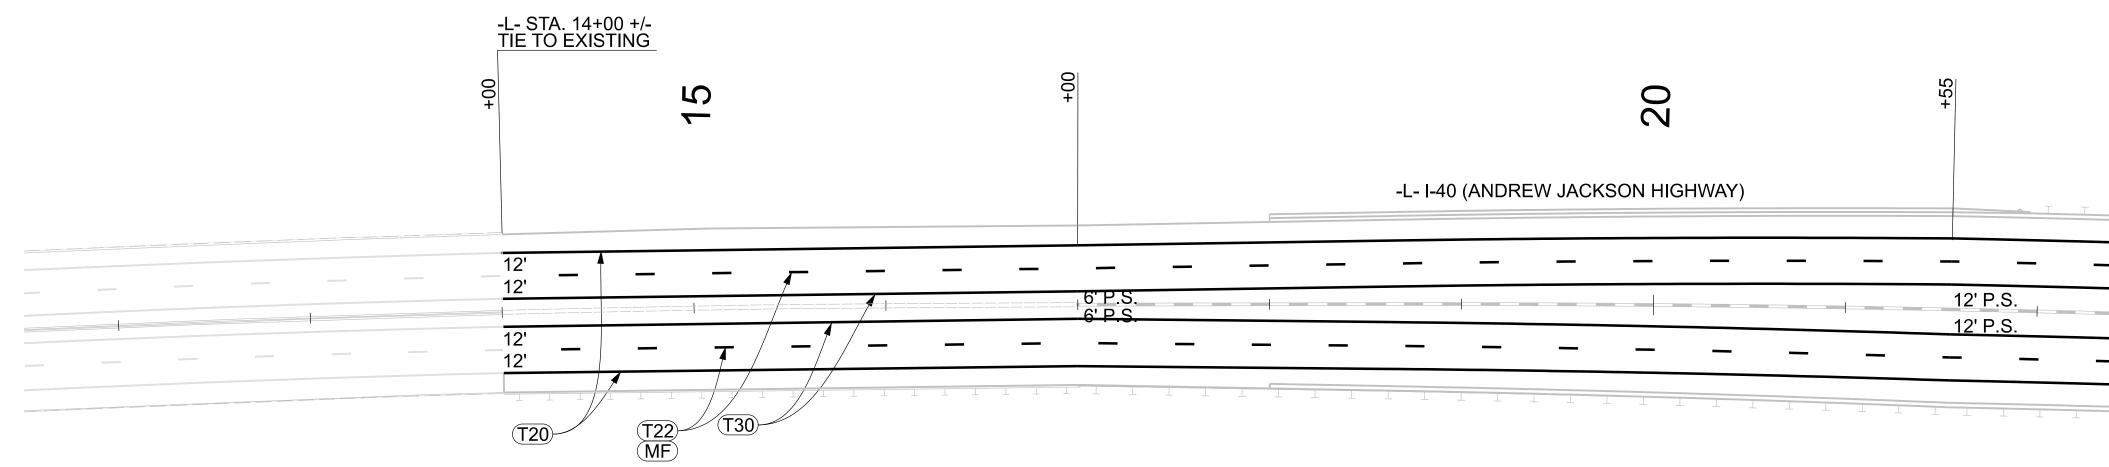

MARKER INLAID RAISED (RED & WHITE) NONÈ

**DESCRIPTION** 

WHITE SOLID EDGE LINE 10 FT - 30 FT /SP WHITE SKIP YELLOW EDGELINE

WHITE SOLID EDGE LINE 2 FT. - 6 FT./SP WHITE MINISKIP YELLOW DOUBLE CENTER

<sup>7</sup>WHITE SOLID EDGE LINE 10 FT. - 30 FT./SP WHITE SKIP YELLOW EDGELINE

WHITE STOPBAR INLAID RAISED PAVEMENT MARKER (RED AND WHITE)

RAL NOTES, SCHEDULE, AND QUANTITIES SHEET ARKING SHEETS

| B-5541                                                  |
|---------------------------------------------------------|
| PMP D1<br>NORTH CAROLINA<br>EPARTMENT OF TRANSPORTAT    |
| ROVED: Brittary N Gro<br>1E09340E1094484<br>3/21/2025   |
|                                                         |
| SEAL<br>052936                                          |
| DCUMENT NOT CONSIDERED FI<br>LESS ALL SIGNATURES COMPLI |
|                                                         |
| $\overline{}$                                           |
| 554                                                     |
| ů,                                                      |
| • • • •                                                 |
|                                                         |
| Ē                                                       |
|                                                         |
|                                                         |
|                                                         |
|                                                         |
| Ì                                                       |
| ÷                                                       |
| U<br>U                                                  |
| Z<br>Z                                                  |
|                                                         |
| Z                                                       |
| $\mathbf{O}$                                            |
|                                                         |

|   |   |   |   |   |   |   |   | - 25 |  |  |  |                |                   | - 25           |
|---|---|---|---|---|---|---|---|------|--|--|--|----------------|-------------------|----------------|
| Τ | Τ | T | Τ | T | T | T | Τ |      |  |  |  |                | Τ                 | - 25+00<br>-03 |
|   |   |   |   |   |   |   |   |      |  |  |  |                | 12'<br>12'        | PMP-L          |
| _ |   |   |   |   |   |   |   |      |  |  |  | 12' P<br>12' P | P.S.              | EETF           |
|   |   |   |   |   |   | _ |   |      |  |  |  |                | <u>12'</u><br>12' |                |
|   | 1 | Ţ |   |   |   | 1 | 1 | Ţ    |  |  |  |                |                   | MATCH<br>SEE   |