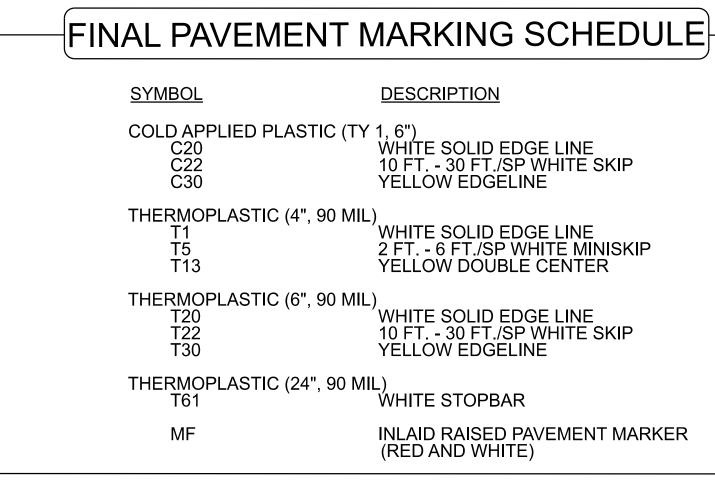

MARKER INLAID RAISED (RED & WHITE) NONÈ

**DESCRIPTION** 

WHITE SOLID EDGE LINE 10 FT - 30 FT /SP WHITE SKIP YELLOW EDGELINE

WHITE SOLID EDGE LINE 2 FT. - 6 FT./SP WHITE MINISKIP YELLOW DOUBLE CENTER

<sup>7</sup>WHITE SOLID EDGE LINE 10 FT. - 30 FT./SP WHITE SKIP YELLOW EDGELINE

WHITE STOPBAR INLAID RAISED PAVEMENT MARKER (RED AND WHITE)

RAL NOTES, SCHEDULE, AND QUANTITIES SHEET ARKING SHEETS

| B-5541                                                  |
|---------------------------------------------------------|
| PMP D1<br>NORTH CAROLINA<br>EPARTMENT OF TRANSPORTAT    |
| ROVED: Brittary N Gro<br>1E09340E1094484<br>3/21/2025   |
|                                                         |
| SEAL<br>052936                                          |
| DCUMENT NOT CONSIDERED FI<br>LESS ALL SIGNATURES COMPLI |
|                                                         |
| $\overline{}$                                           |
| 554                                                     |
| ů,                                                      |
| • • • •                                                 |
|                                                         |
| Ē                                                       |
|                                                         |
|                                                         |
|                                                         |
|                                                         |
| Ì                                                       |
| ÷                                                       |
| U<br>U                                                  |
| Z<br>Z                                                  |
|                                                         |
| Z                                                       |
| $\mathbf{O}$                                            |
|                                                         |