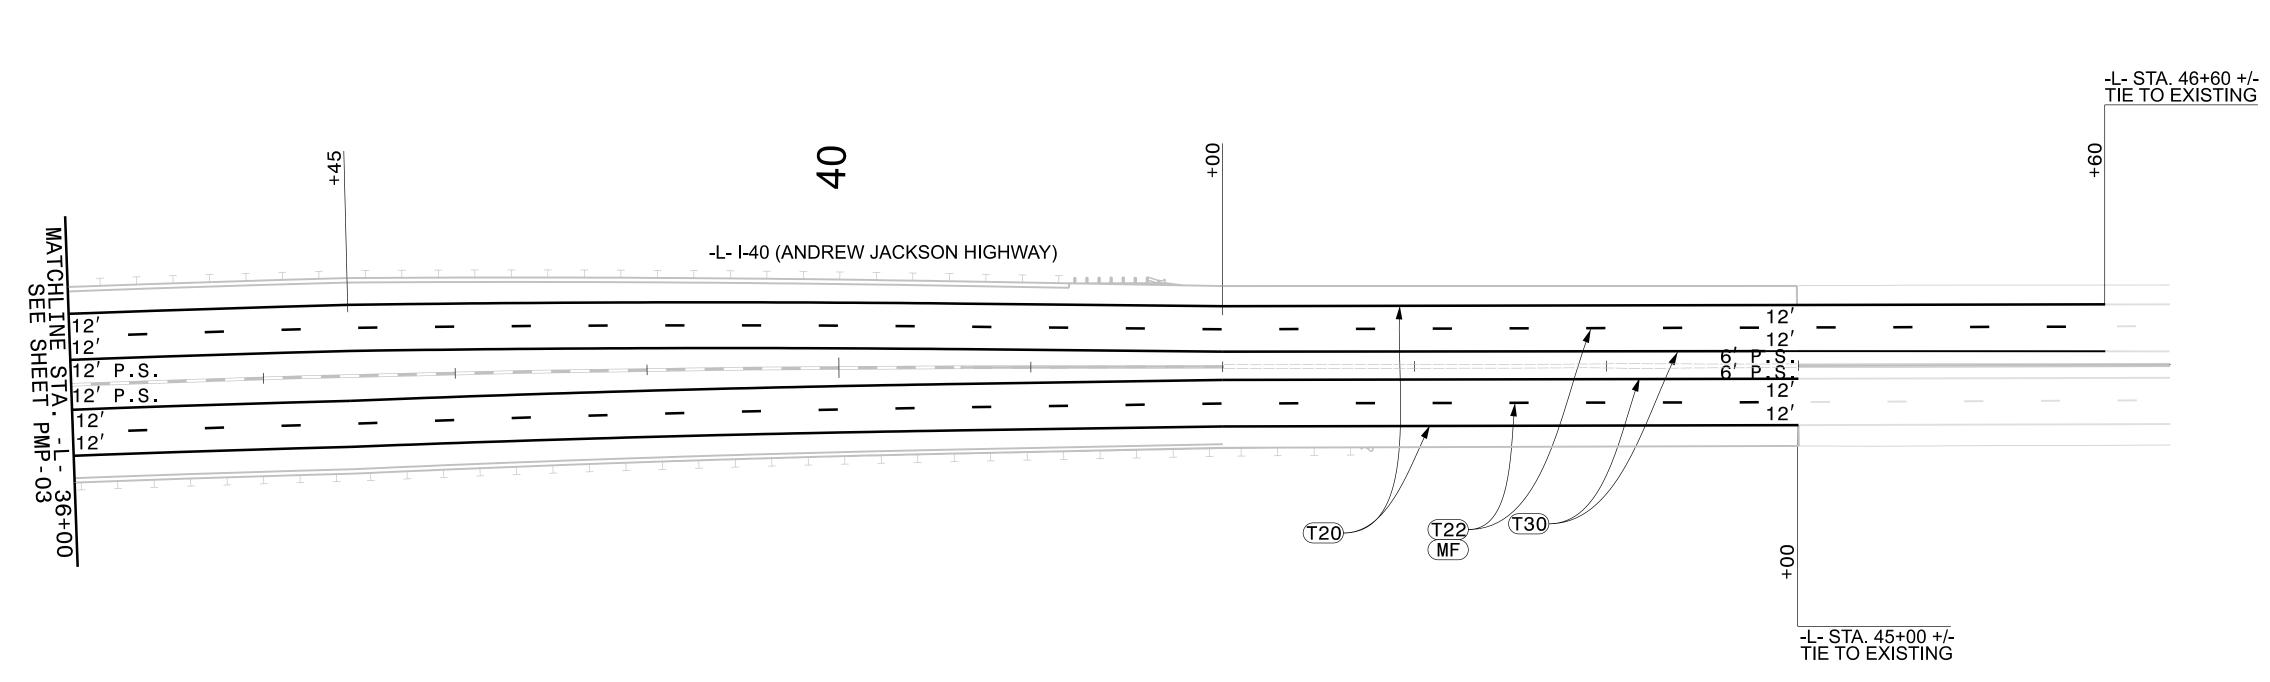

## PAVEMENT MARKING PLAN HAYWOOD COUNTY

LOCATION: BRIDGE NO. 430236 OVER SR 1513 ON I-40

| SHEET NO. | DESCRIPTION                |
|-----------|----------------------------|
| PMP-01    | TITLE, GENER<br>SUMMARY OF |
| PMP-02-04 | PAVEMENT MA                |
|           |                            |

MARKER INLAID RAISED (RED & WHITE) NONÈ

**DESCRIPTION** 

WHITE SOLID EDGE LINE 10 FT - 30 FT /SP WHITE SKIP YELLOW EDGELINE

WHITE SOLID EDGE LINE 2 FT. - 6 FT./SP WHITE MINISKIP YELLOW DOUBLE CENTER

<sup>7</sup>WHITE SOLID EDGE LINE 10 FT. - 30 FT./SP WHITE SKIP YELLOW EDGELINE

WHITE STOPBAR INLAID RAISED PAVEMENT MARKER (RED AND WHITE)

RAL NOTES, SCHEDULE, AND QUANTITIES SHEET ARKING SHEETS

| B-5541                                                  |
|---------------------------------------------------------|
| PMP D1<br>NORTH CAROLINA<br>EPARTMENT OF TRANSPORTAT    |
| ROVED: Brittary N Gro<br>1E09340E1094484<br>3/21/2025   |
|                                                         |
| SEAL<br>052936                                          |
| DCUMENT NOT CONSIDERED FI<br>LESS ALL SIGNATURES COMPLI |
|                                                         |
| $\overline{}$                                           |
| 554                                                     |
| ů,                                                      |
| • • • •                                                 |
|                                                         |
| Ē                                                       |
|                                                         |
|                                                         |
|                                                         |
|                                                         |
| Ì                                                       |
| ÷                                                       |
| U<br>U                                                  |
| Z<br>Z                                                  |
|                                                         |
| Z                                                       |
| $\mathbf{O}$                                            |
|                                                         |