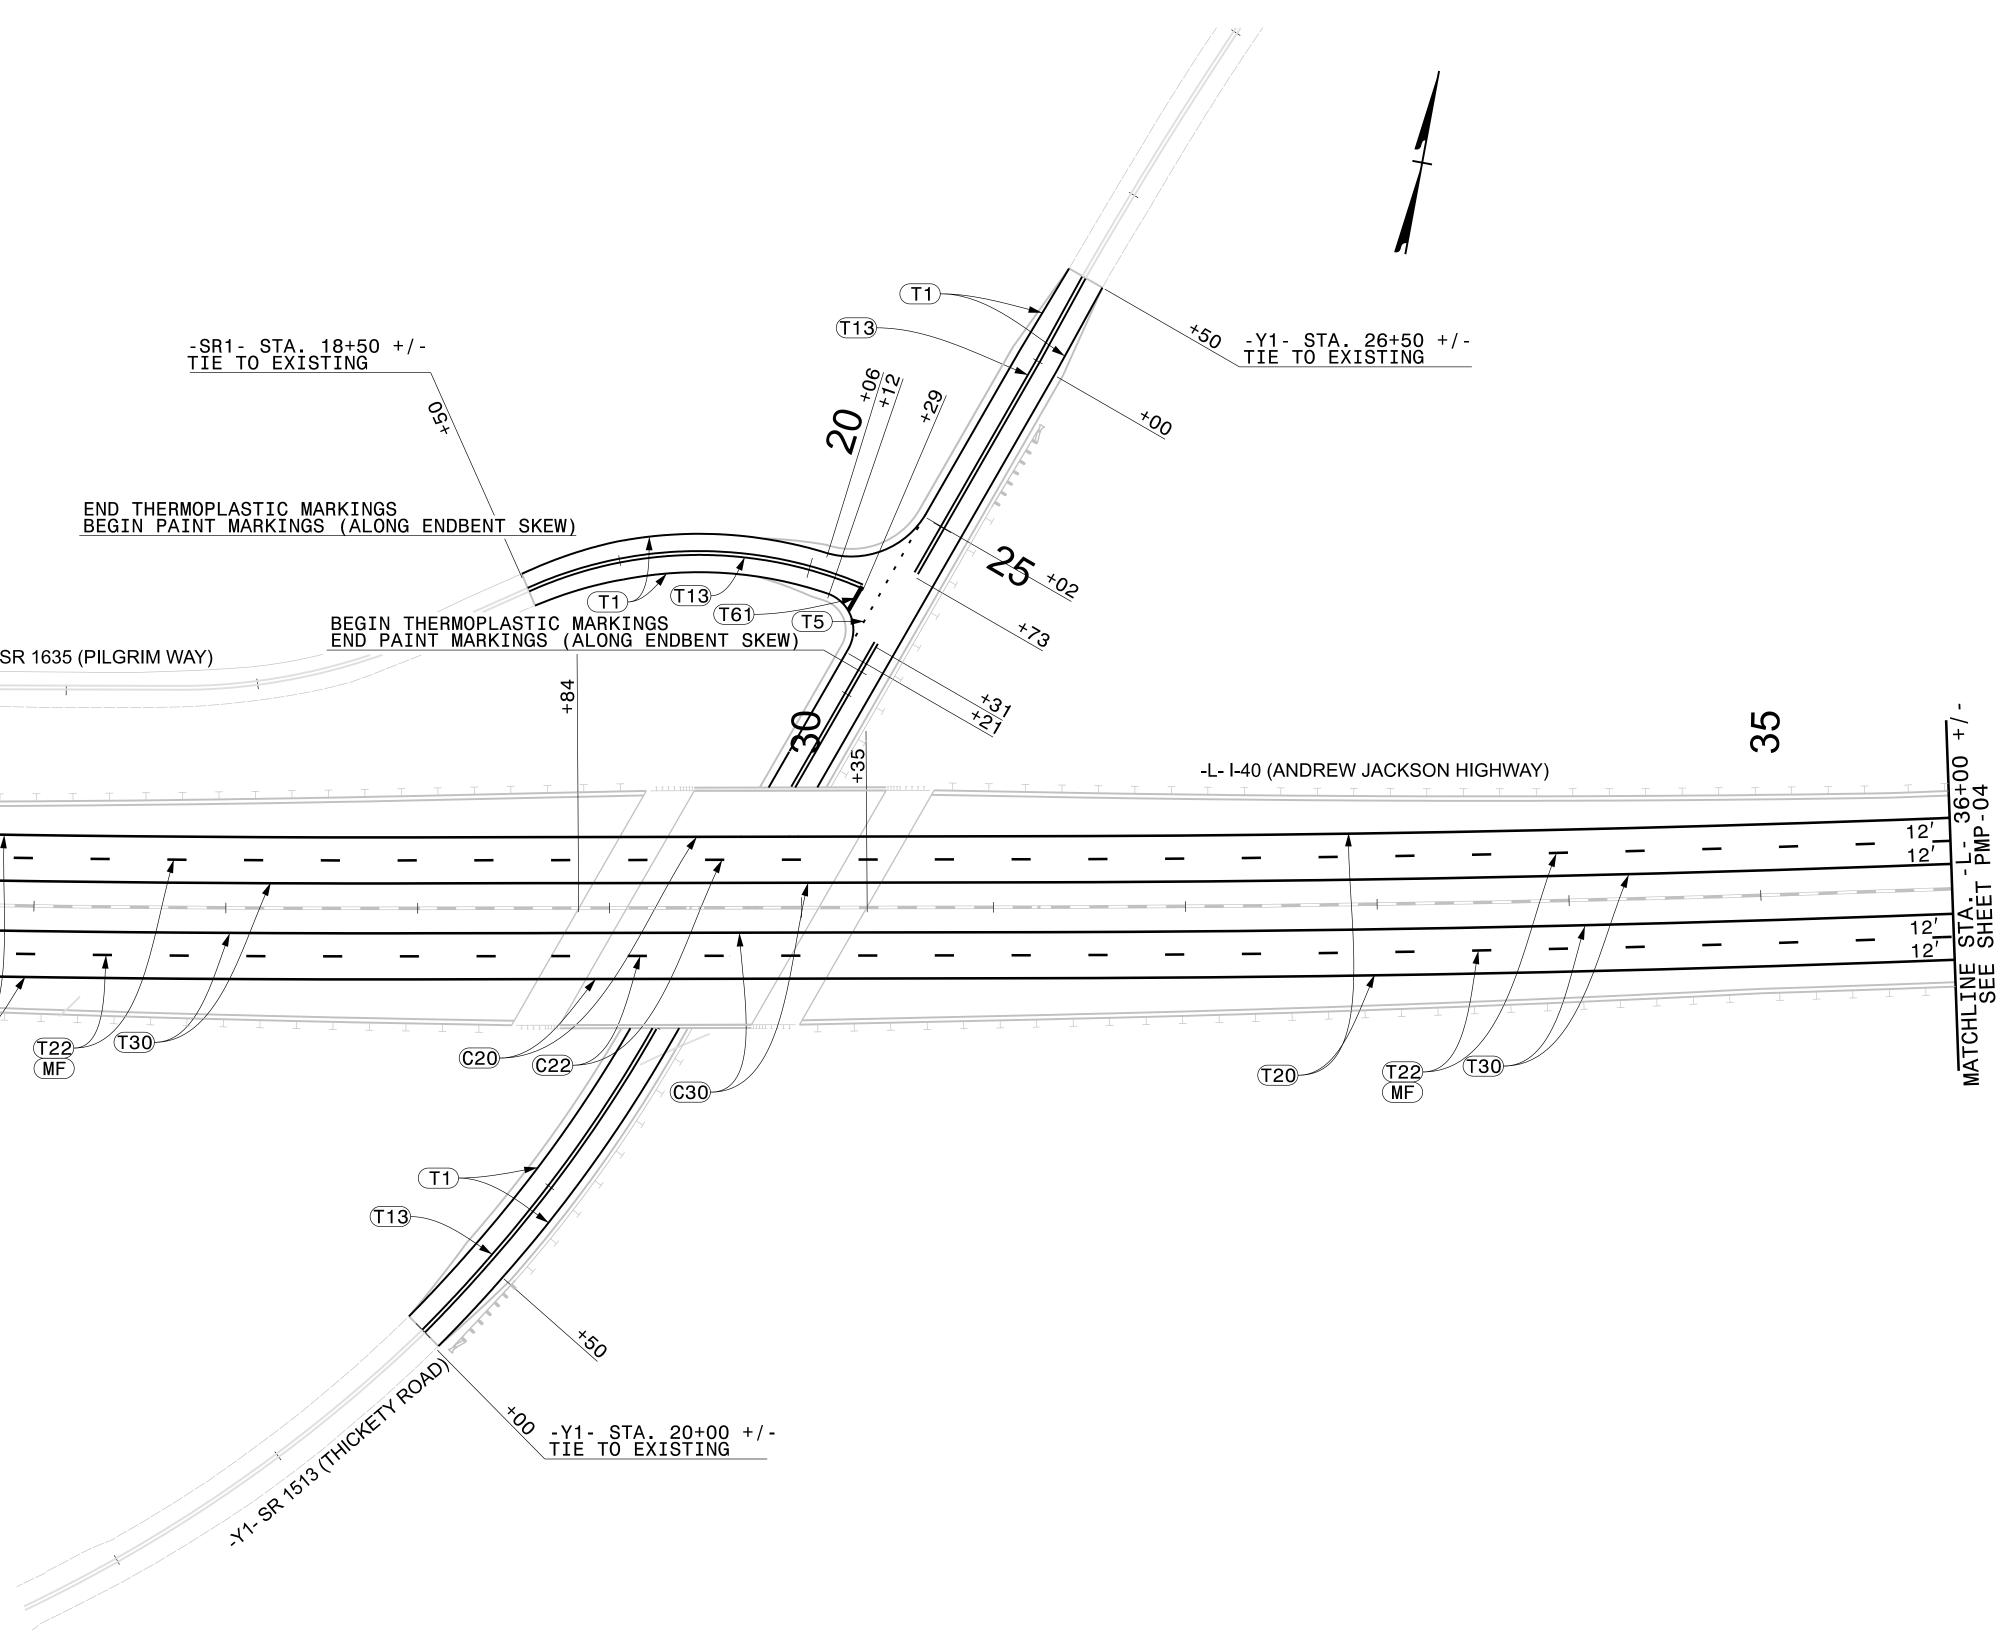

MARKER INLAID RAISED (RED & WHITE) NONÈ

**DESCRIPTION** 

WHITE SOLID EDGE LINE 10 FT - 30 FT /SP WHITE SKIP YELLOW EDGELINE

WHITE SOLID EDGE LINE 2 FT. - 6 FT./SP WHITE MINISKIP YELLOW DOUBLE CENTER

<sup>7</sup>WHITE SOLID EDGE LINE 10 FT. - 30 FT./SP WHITE SKIP YELLOW EDGELINE

WHITE STOPBAR INLAID RAISED PAVEMENT MARKER (RED AND WHITE)

RAL NOTES, SCHEDULE, AND QUANTITIES SHEET ARKING SHEETS

| B-5541                                                  |
|---------------------------------------------------------|
| PMP D1<br>NORTH CAROLINA<br>EPARTMENT OF TRANSPORTAT    |
| ROVED: Brittary N Gro<br>1E09340E1094484<br>3/21/2025   |
|                                                         |
| SEAL<br>052936                                          |
| DCUMENT NOT CONSIDERED FI<br>LESS ALL SIGNATURES COMPLI |
|                                                         |
| $\overline{}$                                           |
| 554                                                     |
| ů,                                                      |
| • • • •                                                 |
|                                                         |
| Ē                                                       |
|                                                         |
|                                                         |
|                                                         |
|                                                         |
| Ì                                                       |
| ÷                                                       |
| U<br>U                                                  |
| Z<br>Z                                                  |
|                                                         |
| Z                                                       |
| $\mathbf{O}$                                            |
|                                                         |

|   |   |   |   |   |   |   |   | - 25 |  |  |  |                |                   | - 25           |
|---|---|---|---|---|---|---|---|------|--|--|--|----------------|-------------------|----------------|
| Τ | Τ | T | Τ | T | T | T | Τ |      |  |  |  |                | Τ                 | - 25+00<br>-03 |
|   |   |   |   |   |   |   |   |      |  |  |  |                | 12'<br>12'        | PMP-L          |
| _ |   |   |   |   |   |   |   |      |  |  |  | 12' P<br>12' P | P.S.              | EETF           |
|   |   |   |   |   |   | _ |   |      |  |  |  |                | <u>12'</u><br>12' |                |
|   | 1 | Ţ |   |   |   | 1 | 1 | Ţ    |  |  |  |                |                   | MATCH<br>SEE   |