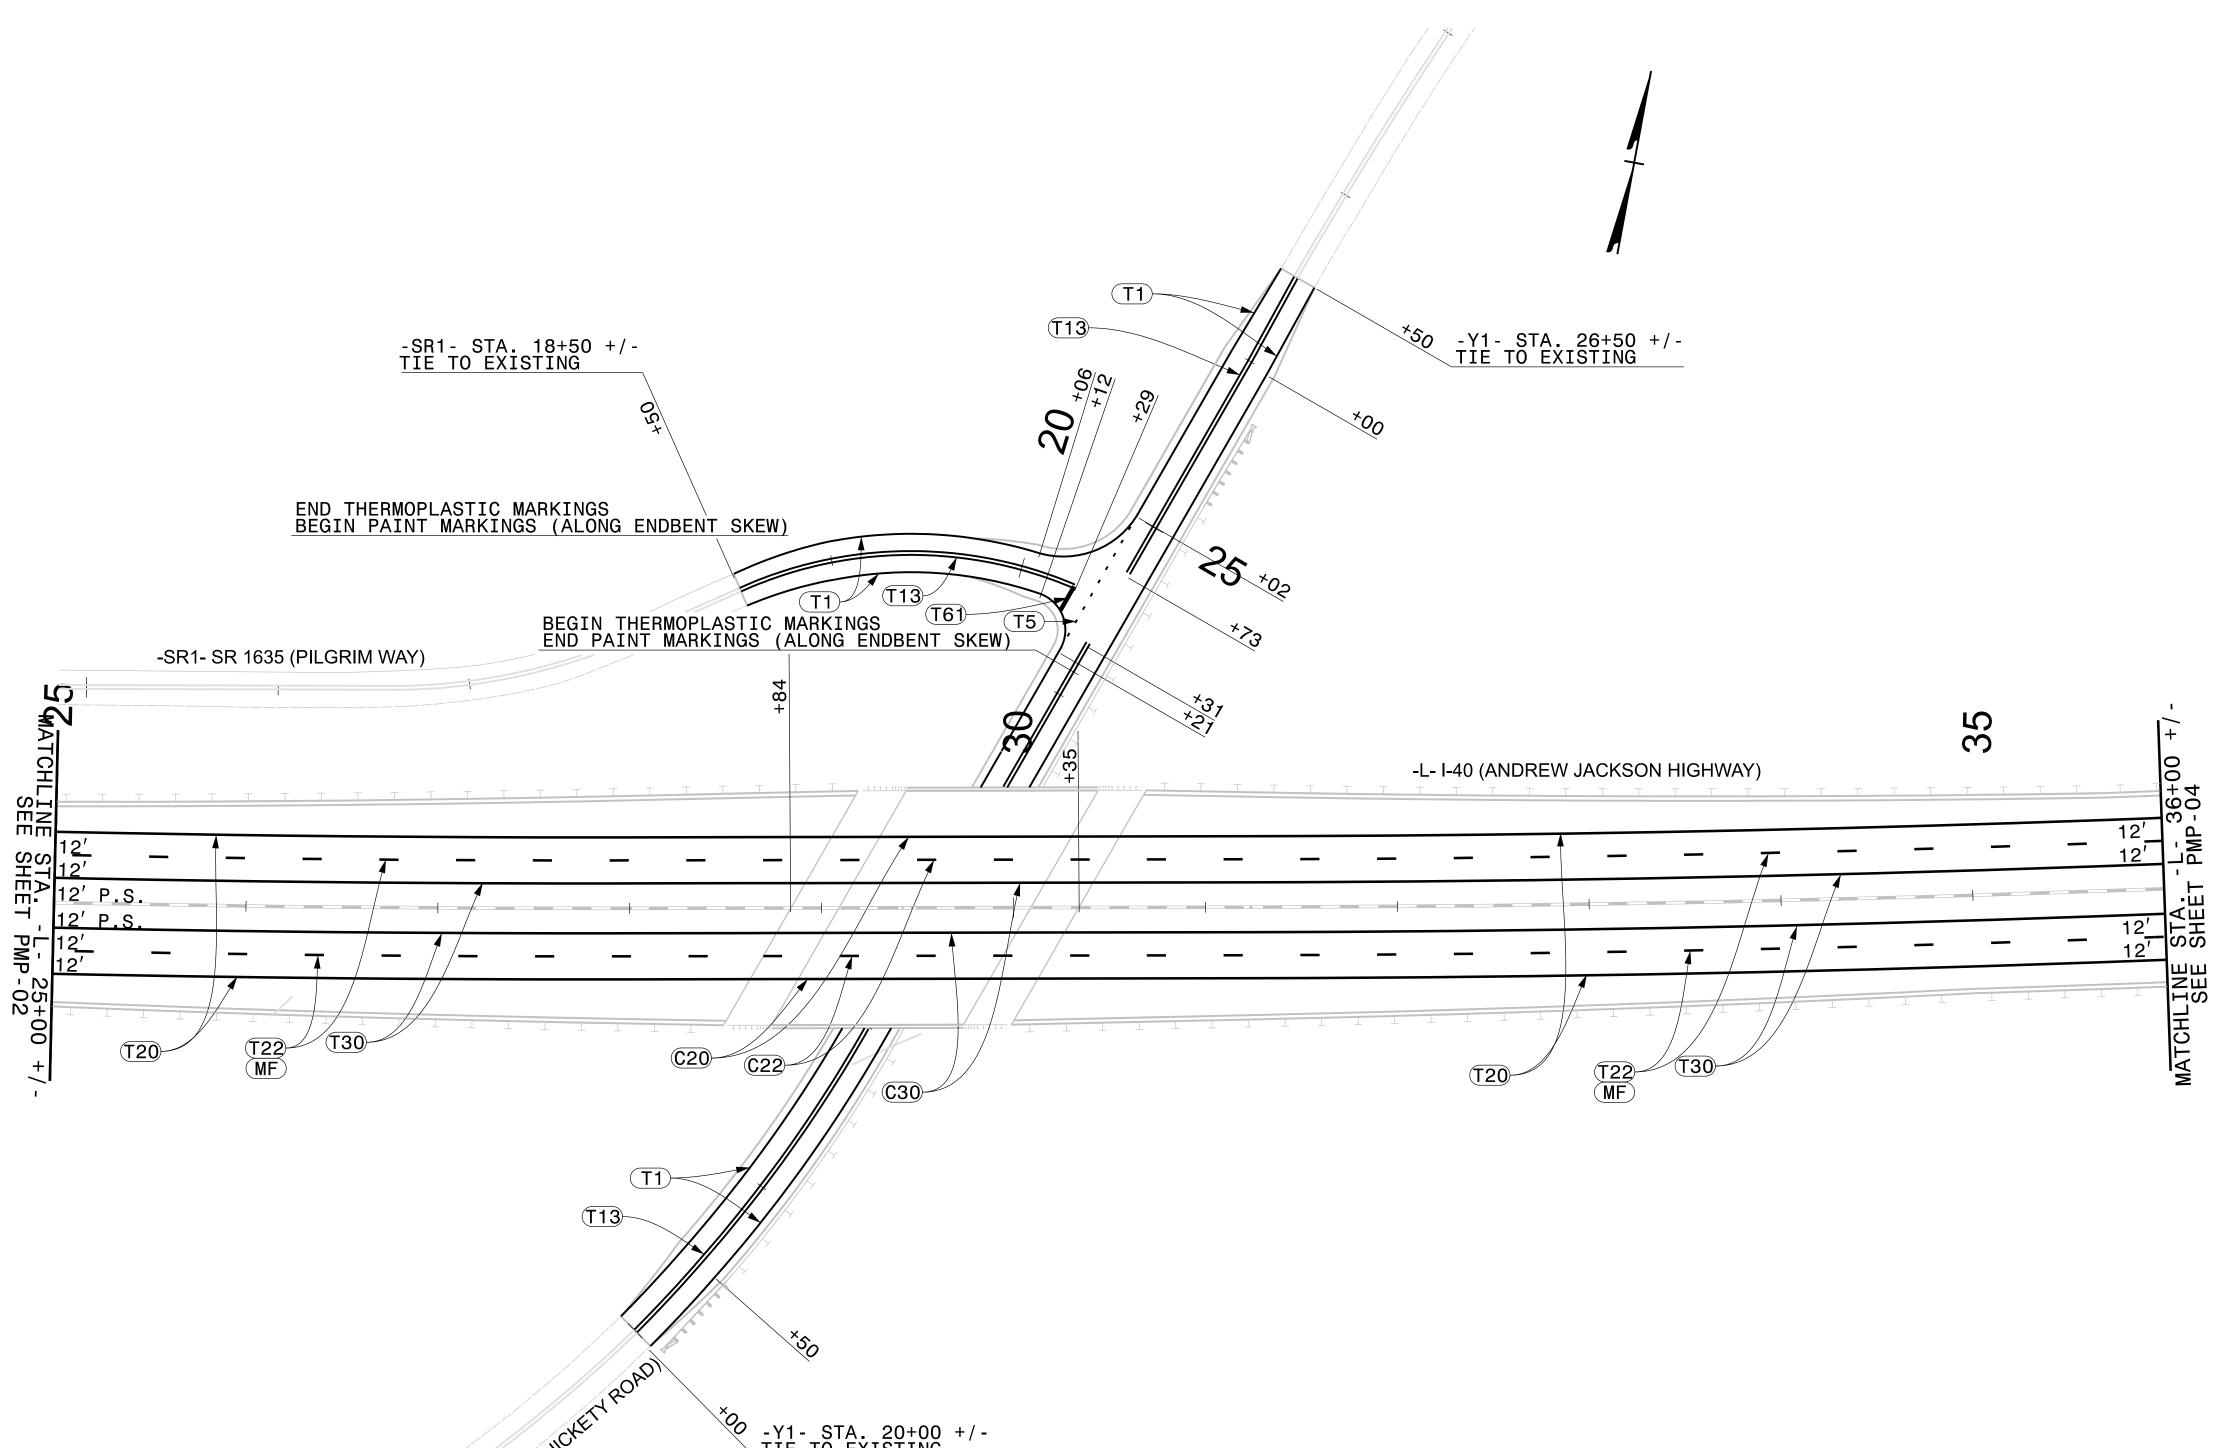

MARKER INLAID RAISED (RED & WHITE) NONÈ

**DESCRIPTION** 

WHITE SOLID EDGE LINE 10 FT - 30 FT /SP WHITE SKIP YELLOW EDGELINE

WHITE SOLID EDGE LINE 2 FT. - 6 FT./SP WHITE MINISKIP YELLOW DOUBLE CENTER

<sup>7</sup>WHITE SOLID EDGE LINE 10 FT. - 30 FT./SP WHITE SKIP YELLOW EDGELINE

WHITE STOPBAR INLAID RAISED PAVEMENT MARKER (RED AND WHITE)

RAL NOTES, SCHEDULE, AND QUANTITIES SHEET ARKING SHEETS

| B-5541                                                  |
|---------------------------------------------------------|
| PMP D1<br>NORTH CAROLINA<br>EPARTMENT OF TRANSPORTAT    |
| ROVED: Brittary N Gro<br>1E09340E1094484<br>3/21/2025   |
|                                                         |
| SEAL<br>052936                                          |
| DCUMENT NOT CONSIDERED FI<br>LESS ALL SIGNATURES COMPLI |
|                                                         |
| $\overline{}$                                           |
| 554                                                     |
| ů,                                                      |
| • • • •                                                 |
|                                                         |
| Ē                                                       |
|                                                         |
|                                                         |
|                                                         |
|                                                         |
| Ì                                                       |
| ÷                                                       |
| U<br>U                                                  |
| Z<br>Z                                                  |
|                                                         |
| Z                                                       |
| $\mathbf{O}$                                            |
|                                                         |

|   |   |   |   |   |   |   |   | - 25 |  |  |  |                |                   | - 25           |
|---|---|---|---|---|---|---|---|------|--|--|--|----------------|-------------------|----------------|
| Τ | Τ | T | Τ | T | T | T | Τ |      |  |  |  |                | Τ                 | - 25+00<br>-03 |
|   |   |   |   |   |   |   |   |      |  |  |  |                | 12'<br>12'        | PMP-L          |
| _ |   |   |   |   |   |   |   |      |  |  |  | 12' P<br>12' P | P.S.              | EETF           |
|   |   |   |   |   |   | _ |   |      |  |  |  |                | <u>12'</u><br>12' |                |
|   | 1 | Ţ |   |   |   | 1 | 1 | Ţ    |  |  |  |                |                   | MATCH<br>SEE   |