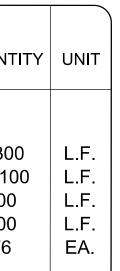

|                                    | SUMMARY OF QUANTITIES                                                                                                                                                                                                                                                      |                                    |                                                                             |
|------------------------------------|----------------------------------------------------------------------------------------------------------------------------------------------------------------------------------------------------------------------------------------------------------------------------|------------------------------------|-----------------------------------------------------------------------------|
| QUANT                              | ITEM DESCRIPTION                                                                                                                                                                                                                                                           | ITEM NO.                           |                                                                             |
|                                    |                                                                                                                                                                                                                                                                            | SECT.<br>NO.                       | DESC.<br>NO.                                                                |
| 4,300<br>15,10<br>100<br>800<br>76 | THERMOPLASTIC PAVEMENT MARKING LINES (4", 90 MILS)<br>THERMOPLASTIC PAVEMENT MARKING LINES (6", 90 MILS)<br>THERMOPLASTIC PAVEMENT MARKING LINES (24", 90 MILS)<br>COLD APPLIED PLASTIC PAVEMENT MARKING LINES, TYPE 1 (6")<br>INLAID RAISED PAVEMENT MARKER (RED & WHITE) | 1205<br>1205<br>1205<br>1205<br>SP | 468500000-E<br>4688000000-E<br>4709000000-E<br>4775000000-E<br>4895000000-N |
|                                    |                                                                                                                                                                                                                                                                            |                                    |                                                                             |