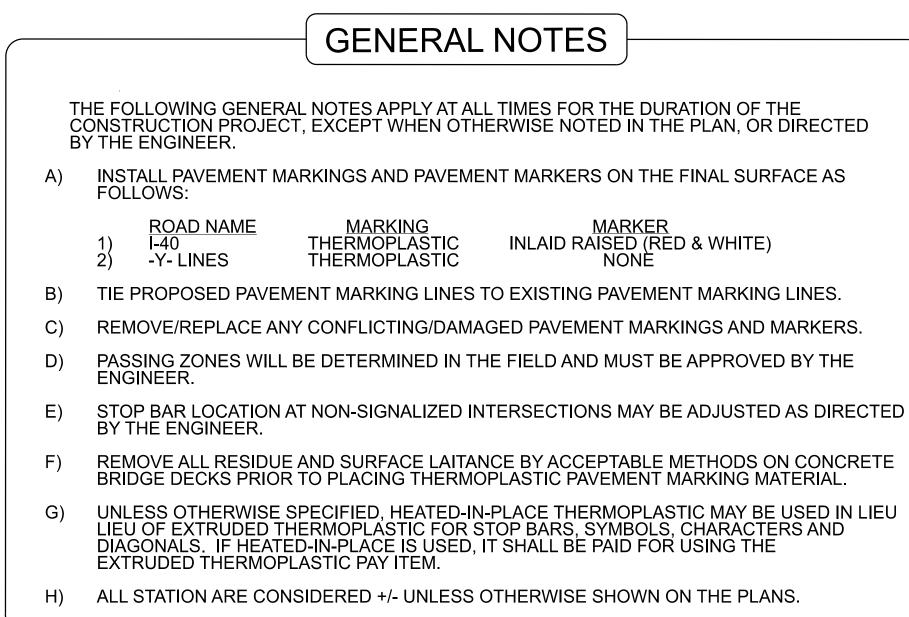

LS)<br>THERMOPLASTIC PAVEMENT MARKING LINES (24", 90 MILS)<br>COLD APPLIED PLASTIC PAVEMENT MARKING LINES, TYPE 1 (6")<br>INLAID RAISED PAVEMENT MARKER (RED & WHITE) | 1205<br>1205<br>1205<br>1205<br>SP | 468500000-E<br>4688000000-E<br>4709000000-E<br>4775000000-E<br>4895000000-N |
|                                    |                                                                                                                                                                                                                                                                            |                                    |                                                                             |



## PAVEMENT MARKING PLAN HAYWOOD COUNTY

LOCATION: BRIDGE NO. 430236 OVER SR 1513 ON I-40





| SHEET NO. | DESCRIPTION                |
|-----------|----------------------------|
| PMP-01    | TITLE, GENER<br>SUMMARY OF |
| PMP-02-04 | PAVEMENT MA                |
|           |                            |



MARKER INLAID RAISED (RED & WHITE) NONÈ

**DESCRIPTION** 

WHITE SOLID EDGE LINE 10 FT - 30 FT /SP WHITE SKIP YELLOW EDGELINE

WHITE SOLID EDGE LINE 2 FT. - 6 FT./SP WHITE MINISKIP YELLOW DOUBLE CENTER

<sup>7</sup>WHITE SOLID EDGE LINE 10 FT. - 30 FT./SP WHITE SKIP YELLOW EDGELINE

WHITE STOPBAR INLAID RAISED PAVEMENT MARKER (RED AND WHITE)

RAL NOTES, SCHEDULE, AND QUANTITIES SHEET ARKING SHEETS

| B-5541                                                  |
|---------------------------------------------------------|
| PMP D1<br>NORTH CAROLINA<br>EPARTMENT OF TRANSPORTAT