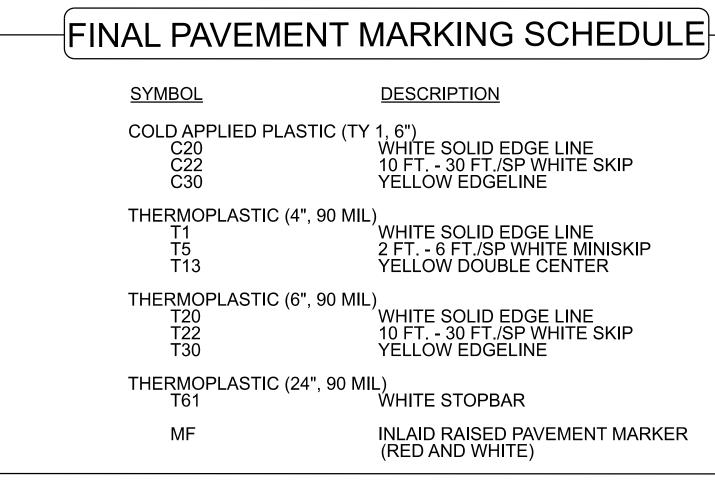

MARKER INLAID RAISED (RED & WHITE) NONÈ

**DESCRIPTION** 

WHITE SOLID EDGE LINE 10 FT - 30 FT /SP WHITE SKIP YELLOW EDGELINE

WHITE SOLID EDGE LINE 2 FT. - 6 FT./SP WHITE MINISKIP YELLOW DOUBLE CENTER

<sup>7</sup>WHITE SOLID EDGE LINE 10 FT. - 30 FT./SP WHITE SKIP YELLOW EDGELINE