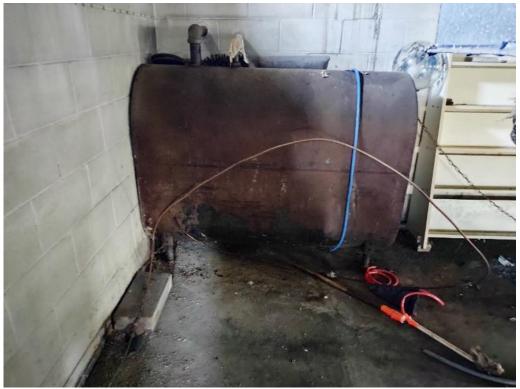

#### 1.1 Site Observations

When ESP arrived on site on April 4, 2023, ground penetrating radar (GPR) and a probe rod was used to explore the exterior of the UST location reported to be at the northeast corner of the house. ESP observed the reported vent and fill pipes but no evidence was seen that a UST was present. Further observations made by ESP indicated that an above-ground storage tank (AST) was located inside the built-in garage of the house at the northeast corner. The observed fill and vent pipes on the exterior of the house connected to this AST. Staining from heating oil was observed on the concrete near the base of the AST.

ESP Associates, Inc. 7011 Albert Pick Rd., Suite E Greensboro, NC 27409 336.334.7724

A. Photograph of the AST in garage prior to removal showing two pipes extending through the block wall to the exterior of the building, looking east.