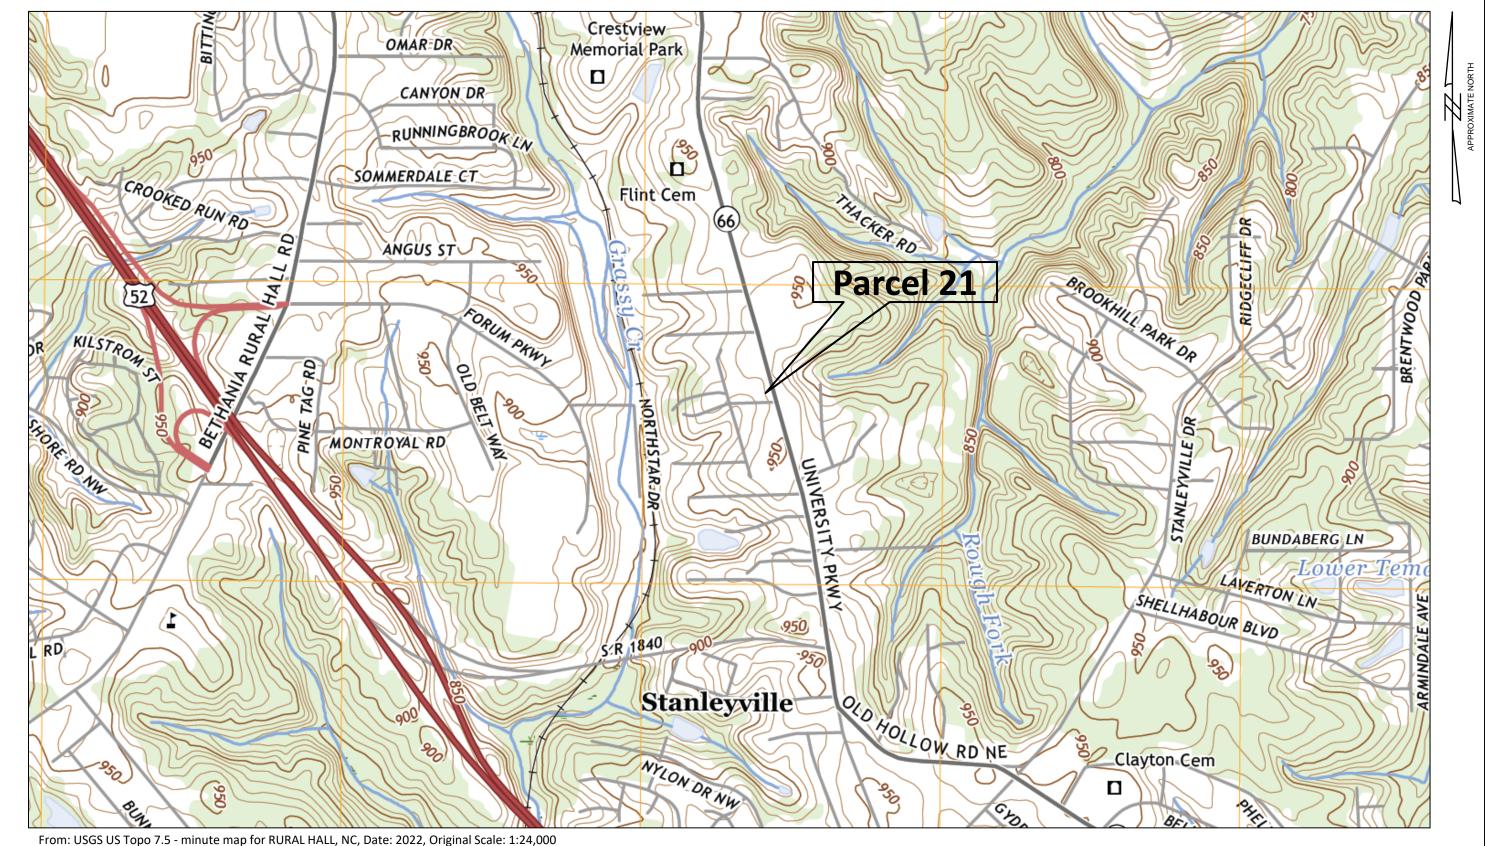

#### 1.0 SITE INFORMATION

Parcel 21 is located at 6652 University Parkway in Rural Hall, Forsyth County, North Carolina (Figure 1). The property is owned by the North Carolina Department of Transportation (NCDOT). At the time of the work, the structure on the property was a single-family residence. A fill pipe and a vent pipe had been observed by the northeast corner of the house, indicating the presence of an underground storage tank (UST). The NCDOT asked ESP to provide professional services to remove the UST prior to demolition of the property.

PROJECT NO.

| 23-00235  | FIGURE 1 – PARCEL 21, 6652 UNIVERSITY PARKWAY                        |
|-----------|----------------------------------------------------------------------|
| AS SHOWN  | SITE VICINITY MAP                                                    |
| 4/30/2023 | PROJECT U-5899, NEW ROUTE FROM FORUM PKWY                            |
| EDB/CRP   | CONNECTOR TO NC 66 (UNIVERSITY PKWY)  FORSYTH COUNTY, NORTH CAROLINA |