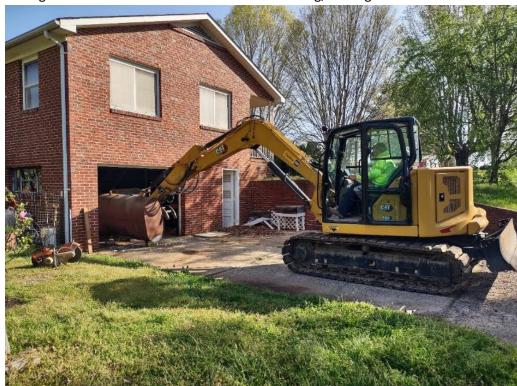

#### 2.2 AST Removal and Disposal

Due to the limited space inside the garage area, the AST was pushed manually towards the garage door opening. The residual material was removed using a vacuum truck and transported offsite for disposal. Dry ice was placed inside the AST to remove fuel vapors and oxygen prior to transport. The AST appeared to be in fair condition, with no visible holes or significant corrosion. The AST had a width of 2.3 feet, a height of 3.7 feet and a length of 5.1 feet with an estimated capacity of 275 gallons. The AST was loaded onto a dump truck for off-site disposal. The tank disposal manifest is included in Appendix A.

C. Photograph of the AST being loaded after the contents were removed and dry ice was placed in the AST.

B. Photograph of EVO personnel removing the contents of the AST with the vacuum

D. Photo of AST location after removal with piping cut flush to the wall inside and to the outside ground surface.