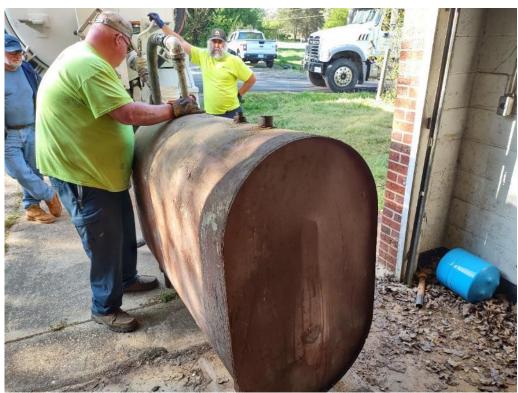

#### 2.2 AST Removal and Disposal

Due to the limited space inside the garage area, the AST was pushed manually towards the garage door opening. The residual material was removed using a vacuum truck and transported offsite for disposal. Dry ice was placed inside the AST to remove fuel vapors and oxygen prior to transport. The AST appeared to be in fair condition, with no visible holes or significant corrosion. The AST had a width of 2.3 feet, a height of 3.7 feet and a length of 5.1 feet with an estimated capacity of 275 gallons. The AST was loaded onto a dump truck for off-site disposal. The tank disposal manifest is included in Appendix A.

C. Photograph of the AST being loaded after the contents were removed and dry ice was placed in the AST.

B. Photograph of EVO personnel removing the contents of the AST with the vacuum

D. Photo of AST location after removal with piping cut flush to the wall inside and to the outside ground surface.