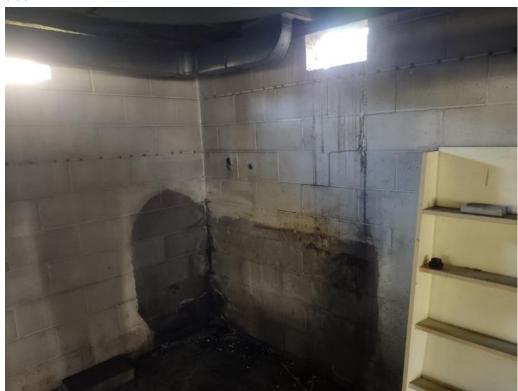

#### 2.0 CLOSURE PROCEDURES

The heating oil AST was removed on April 4, 2023 and contained approximately 125 gallons of heating oil. The product line from the AST to the furnace was removed and the exterior vent and fill piping was cut flush to the northeast wall on the inside and cut flush to the ground surface outside. Photographs of the closure activities are included on Figure 2.

ESP Associates, Inc. 7011 Albert Pick Rd., Suite E Greensboro, NC 27409 336.334.7724

A. Photograph of the AST in garage prior to removal showing two pipes extending through the block wall to the exterior of the building, looking east.

C. Photograph of the AST being loaded after the contents were removed and dry ice was placed in the AST.

B. Photograph of EVO personnel removing the contents of the AST with the vacuum

D. Photo of AST location after removal with piping cut flush to the wall inside and to the outside ground surface.