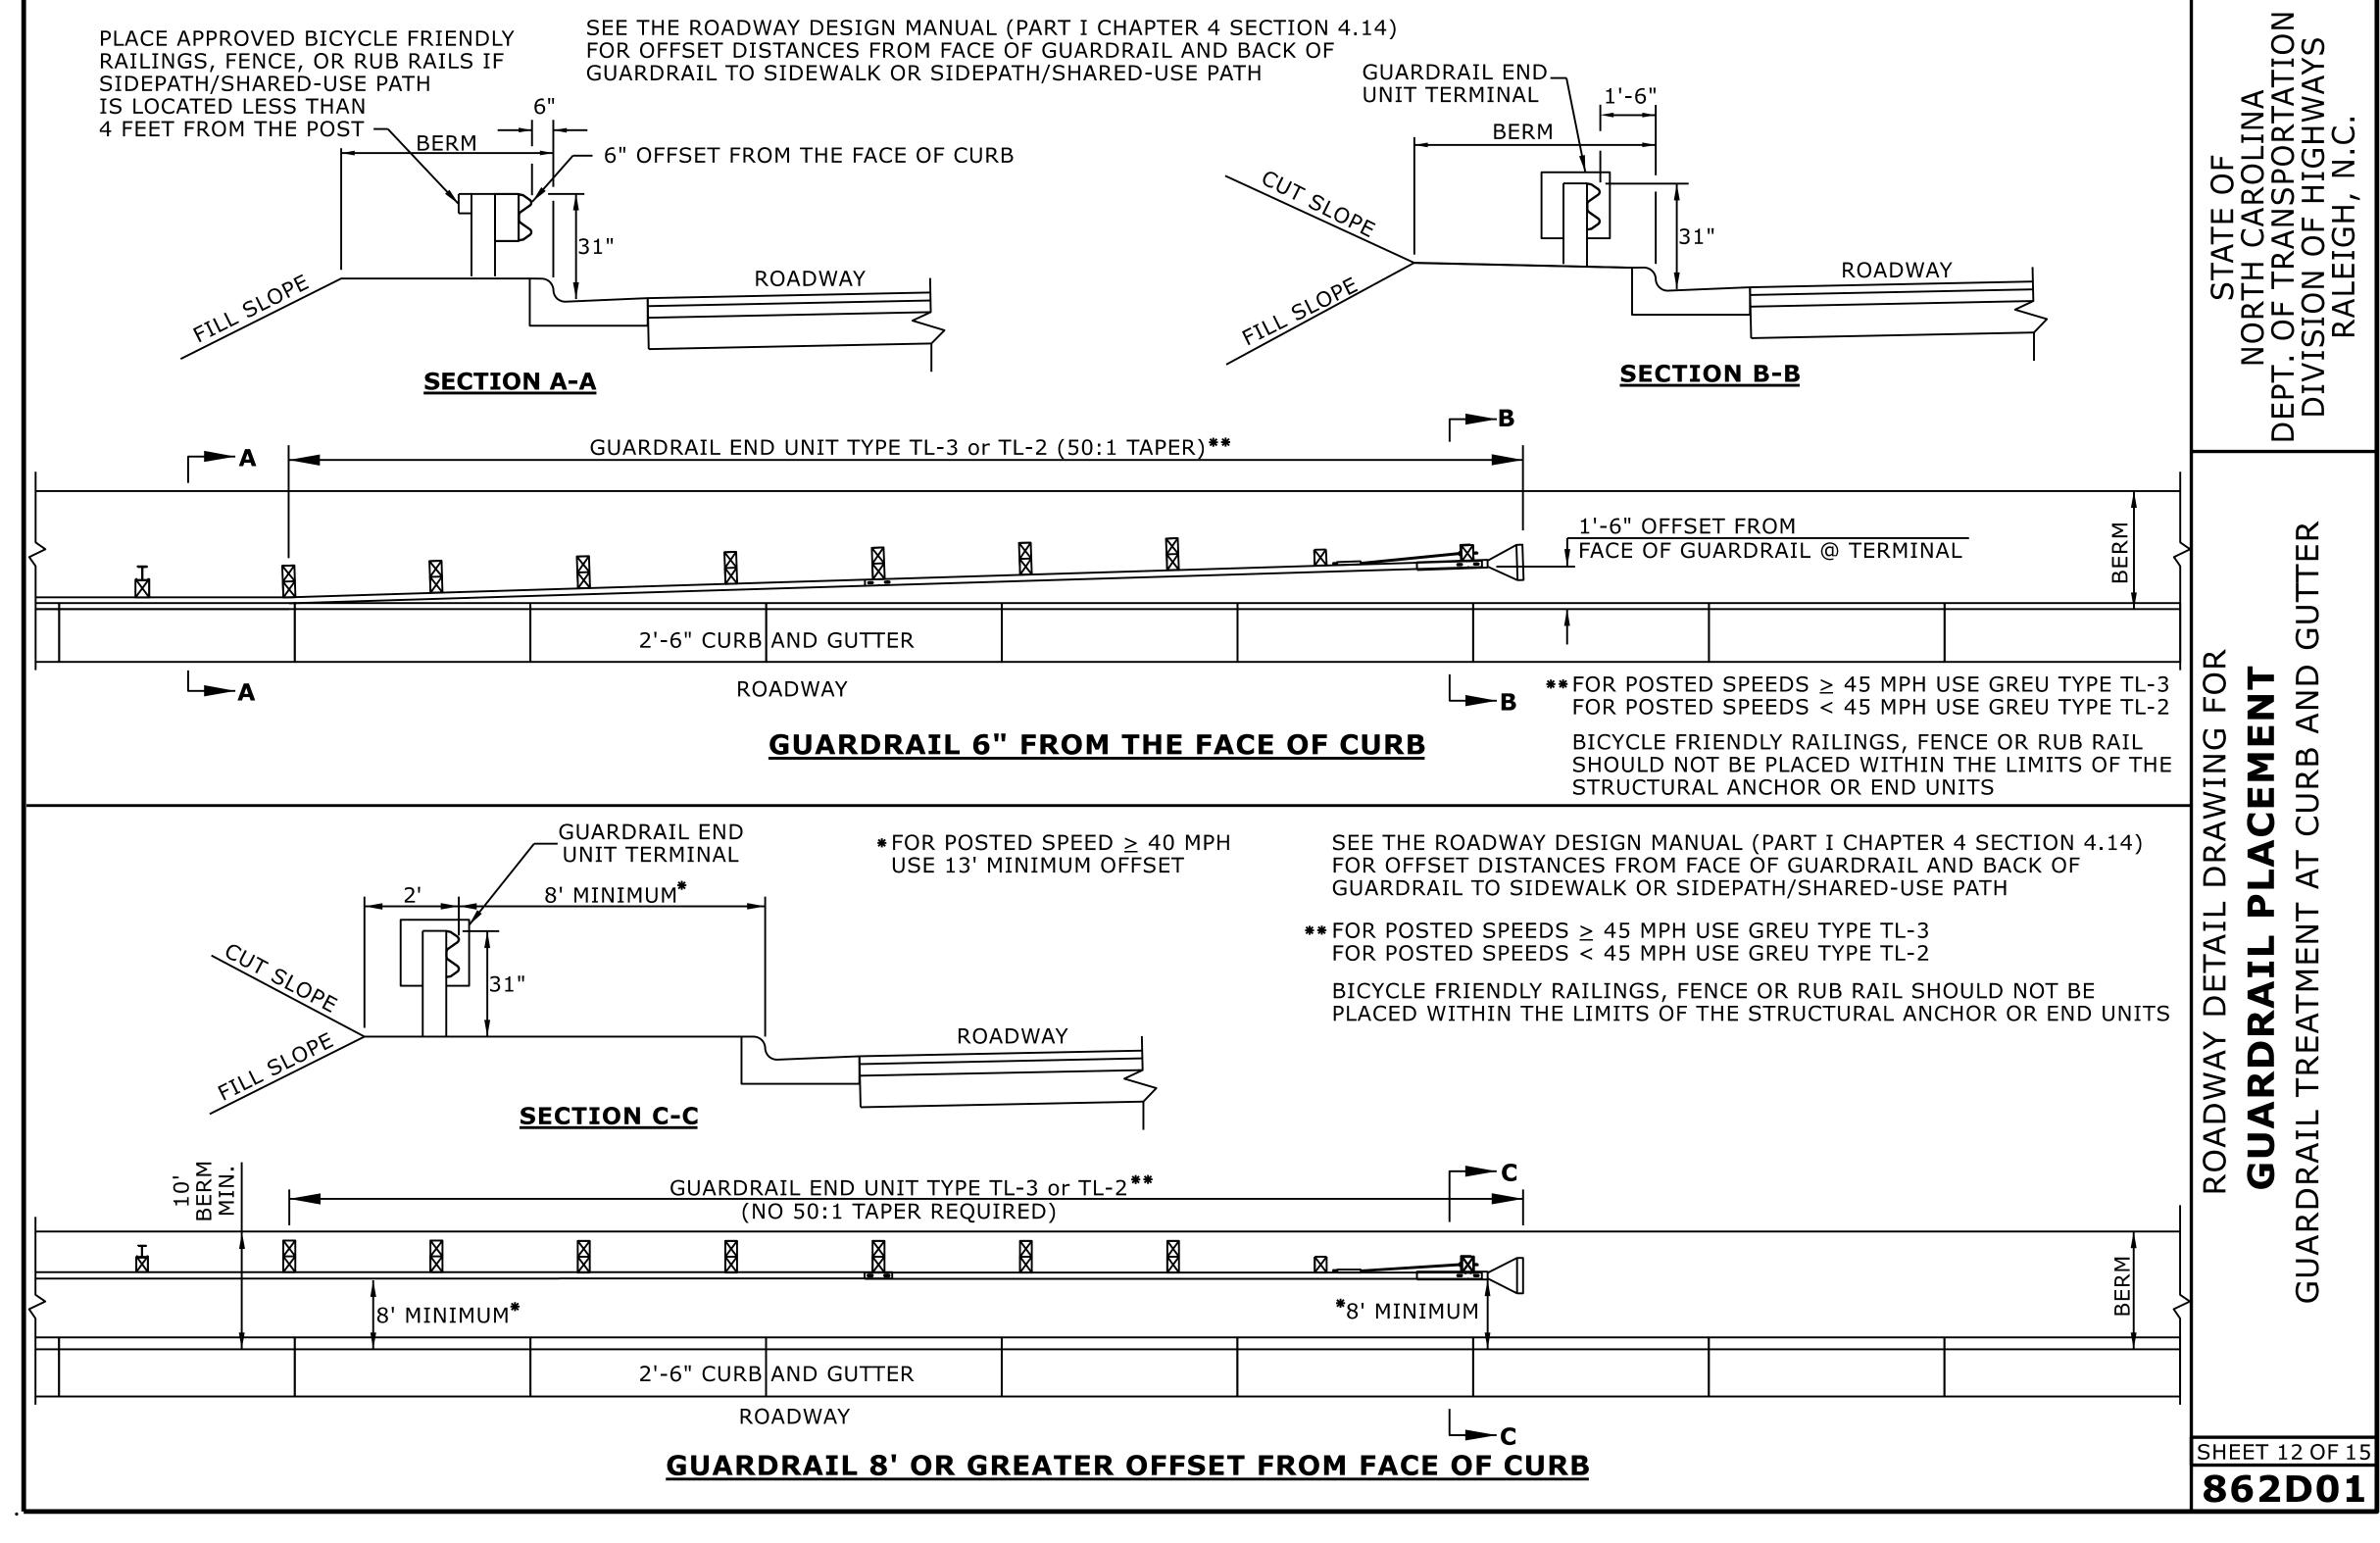

PLACE APPROVED BICYCLE FRIENDLY

RAILINGS, FENCE, OR RUB RAILS IF SIDEPATH/SHARED-USE PATH IS LOCATED LESS THAN

BERM

4 FEET FROM THE POST —

PROJECT REFERENCE NO. SHEET NO. 2C-6 U-5899

GUARDRAIL END\_ UNIT TERMINAL

BERM

SEE THE ROADWAY DESIGN MANUAL (PART I CHAPTER 4 SECTION 4.14)

FOR OFFSET DISTANCES FROM FACE OF GUARDRAIL AND BACK OF

GUARDRAIL TO SIDEWALK OR SIDEPATH/SHARED-USE PATH

6" OFFSET FROM THE FACE OF CURB