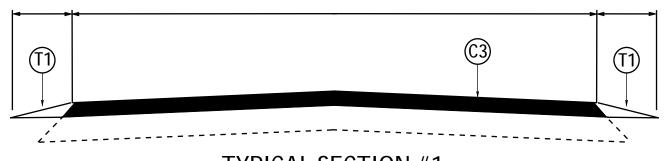

TYPICAL SECTION #1

| PAVEMENT SCHEDULE |                                                                                                                  |
|-------------------|------------------------------------------------------------------------------------------------------------------|
| C1                | PROP. APPROX. 1" ASPHALT CONCRETE SURFACE COURSE, TYPE S4.75A, AT<br>AN AVERAGE RATE OF 100 LBS. PER SQ. YARD    |
| C2                | PROP. APPROX. 1-1/4" ASPHALT CONCRETE SURFACE COURSE, TYPE S9.5B, AT AN AVERAGE RATE OF 137.50 LBS. PER SQ. YARD |
| С3                | PROP. APPROX. 1-1/2" ASPHALT CONCRETE SURFACE COURSE, TYPE S9.5C, AT AN AVERAGE RATE OF 168 LBS. PER SQ. YARD    |
| C4                | PATCHING ONLY                                                                                                    |
| T1                | SHOULDER RECONSTRUCTION                                                                                          |
| V1                | MILLING ASPHALT PAVEMENT, 0 TO 1-1/4" DEPTH                                                                      |
| V2                | MILLING ASPHALT PAVEMENT, 0 TO 1-1/2" DEPTH                                                                      |
| V3                | MILLING ASPHALT PAVEMENT, 1-1/2" DEPTH                                                                           |
| V4                | INCIDENTAL MILLING                                                                                               |