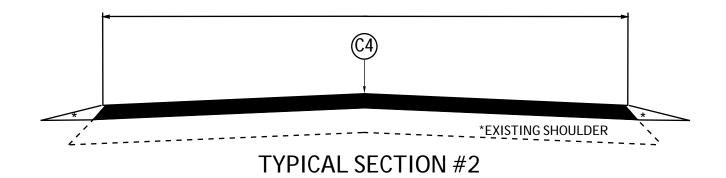

TYPICAL SECTION #1

| PAVEMENT SCHEDULE |                                                                                                                  |
|-------------------|------------------------------------------------------------------------------------------------------------------|
| C1                | PROP. APPROX. 1" ASPHALT CONCRETE SURFACE COURSE, TYPE S4.75A, AT<br>AN AVERAGE RATE OF 100 LBS. PER SQ. YARD    |
| C2                | PROP. APPROX. 1-1/4" ASPHALT CONCRETE SURFACE COURSE, TYPE S9.5B, AT AN AVERAGE RATE OF 137.50 LBS. PER SQ. YARD |
| С3                | PROP. APPROX. 1-1/2" ASPHALT CONCRETE SURFACE COURSE, TYPE S9.5C, AT AN AVERAGE RATE OF 168 LBS. PER SQ. YARD    |
| C4                | PATCHING ONLY                                                                                                    |
| T1                | SHOULDER RECONSTRUCTION                                                                                          |
| V1                | MILLING ASPHALT PAVEMENT, 0 TO 1-1/4" DEPTH                                                                      |
| V2                | MILLING ASPHALT PAVEMENT, 0 TO 1-1/2" DEPTH                                                                      |
| V3                | MILLING ASPHALT PAVEMENT, 1-1/2" DEPTH                                                                           |
| V4                | INCIDENTAL MILLING                                                                                               |