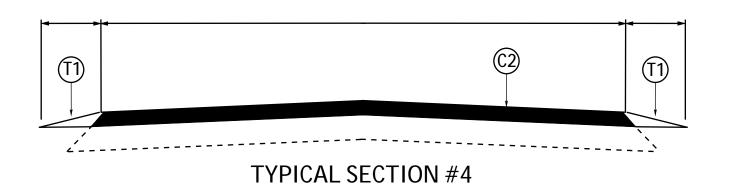

TYPICAL SECTION #1

| PAVEMENT SCHEDULE |                                                                                                                  |
|-------------------|------------------------------------------------------------------------------------------------------------------|
| C1                | PROP. APPROX. 1" ASPHALT CONCRETE SURFACE COURSE, TYPE S4.75A, AT<br>AN AVERAGE RATE OF 100 LBS. PER SQ. YARD    |
| C2                | PROP. APPROX. 1-1/4" ASPHALT CONCRETE SURFACE COURSE, TYPE S9.5B, AT AN AVERAGE RATE OF 137.50 LBS. PER SQ. YARD |
| С3                | PROP. APPROX. 1-1/2" ASPHALT CONCRETE SURFACE COURSE, TYPE S9.5C, AT AN AVERAGE RATE OF 168 LBS. PER SQ. YARD    |
| C4                | PATCHING ONLY                                                                                                    |
| T1                | SHOULDER RECONSTRUCTION                                                                                          |
| V1                | MILLING ASPHALT PAVEMENT, 0 TO 1-1/4" DEPTH                                                                      |
| V2                | MILLING ASPHALT PAVEMENT, 0 TO 1-1/2" DEPTH                                                                      |
| V3                | MILLING ASPHALT PAVEMENT, 1-1/2" DEPTH                                                                           |
| V4                | INCIDENTAL MILLING                                                                                               |