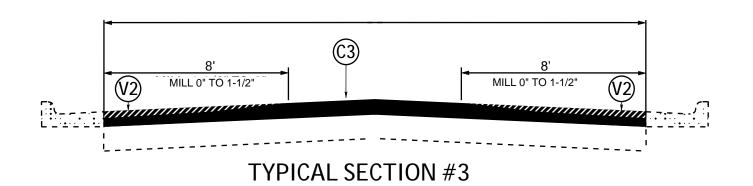

TYPICAL SECTION #1

| PAVEMENT SCHEDULE |                                                                                                                  |
|-------------------|------------------------------------------------------------------------------------------------------------------|
| C1                | PROP. APPROX. 1" ASPHALT CONCRETE SURFACE COURSE, TYPE S4.75A, AT<br>AN AVERAGE RATE OF 100 LBS. PER SQ. YARD    |
| C2                | PROP. APPROX. 1-1/4" ASPHALT CONCRETE SURFACE COURSE, TYPE S9.5B, AT AN AVERAGE RATE OF 137.50 LBS. PER SQ. YARD |
| С3                | PROP. APPROX. 1-1/2" ASPHALT CONCRETE SURFACE COURSE, TYPE S9.5C, AT AN AVERAGE RATE OF 168 LBS. PER SQ. YARD    |
| C4                | PATCHING ONLY                                                                                                    |
| T1                | SHOULDER RECONSTRUCTION                                                                                          |
| V1                | MILLING ASPHALT PAVEMENT, 0 TO 1-1/4" DEPTH                                                                      |
| V2                | MILLING ASPHALT PAVEMENT, 0 TO 1-1/2" DEPTH                                                                      |
| V3                | MILLING ASPHALT PAVEMENT, 1-1/2" DEPTH                                                                           |
| V4                | INCIDENTAL MILLING                                                                                               |