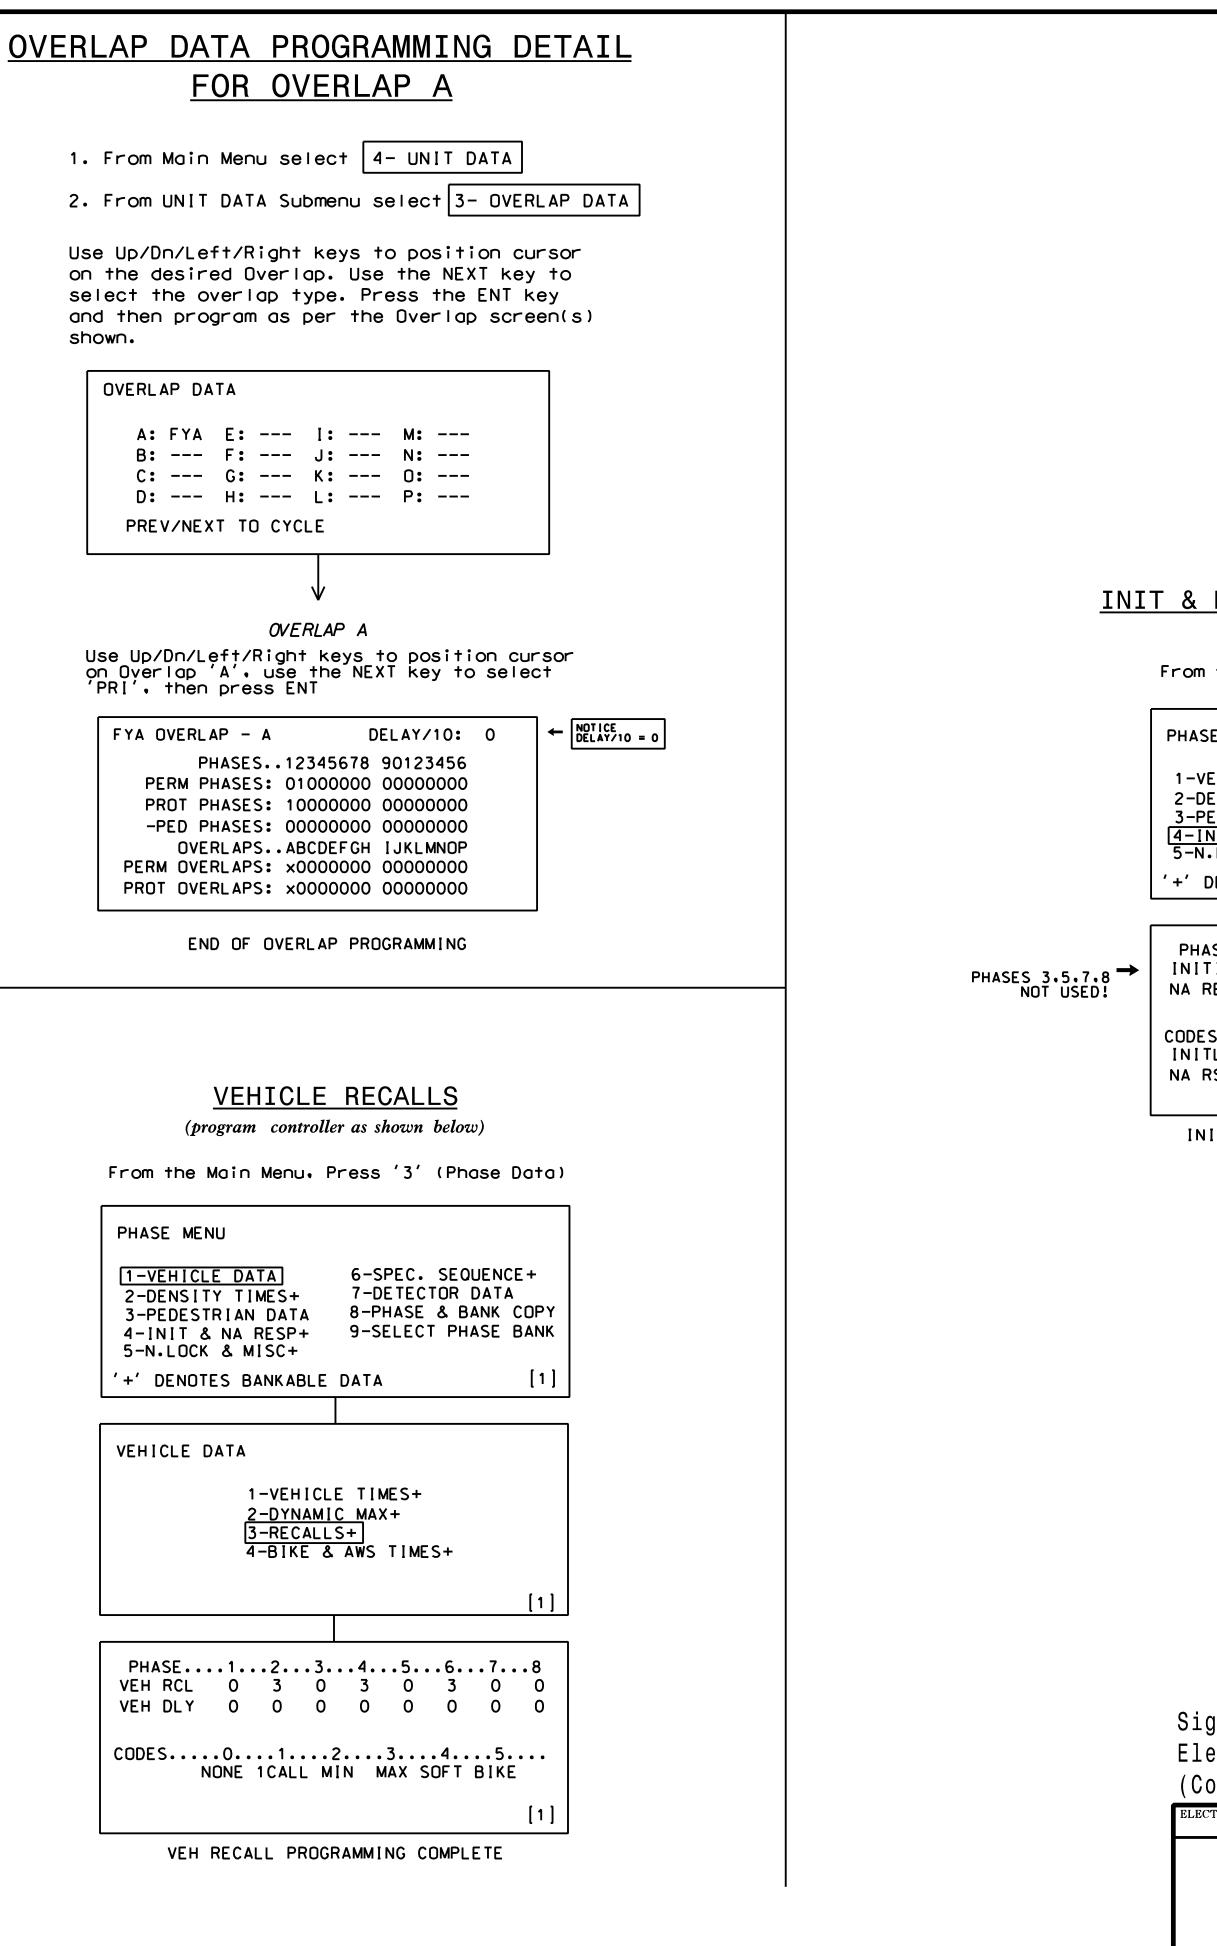

\$\$\$\$\$\$\$\$YSTIME\$\$\$\$\$ \$\$\$\$\$\$\$\$\$\$\$\$\$\$ \$\$\$\$\$!!SFRNAMF\$\$\$\$

|                                                                     | PROJ  | ECT REFERENCE NO.                   | SHEET NO.                              |
|---------------------------------------------------------------------|-------|-------------------------------------|----------------------------------------|
|                                                                     |       | U-5777                              | Sig. 5.2                               |
|                                                                     | ۹     |                                     |                                        |
|                                                                     |       |                                     |                                        |
|                                                                     |       |                                     |                                        |
|                                                                     |       |                                     |                                        |
|                                                                     |       |                                     |                                        |
|                                                                     |       |                                     |                                        |
|                                                                     |       |                                     |                                        |
|                                                                     |       |                                     |                                        |
|                                                                     |       |                                     |                                        |
|                                                                     |       |                                     |                                        |
|                                                                     |       |                                     |                                        |
|                                                                     |       |                                     |                                        |
|                                                                     |       |                                     |                                        |
|                                                                     |       |                                     |                                        |
|                                                                     |       |                                     |                                        |
|                                                                     |       |                                     |                                        |
|                                                                     |       |                                     |                                        |
|                                                                     |       |                                     |                                        |
|                                                                     |       |                                     |                                        |
| N.A. RESP PROGRAMMING DETAIL                                        |       |                                     |                                        |
| (program controller as shown below)                                 |       |                                     |                                        |
|                                                                     |       |                                     |                                        |
| the Main Menu, Press '3' (Phase Data)                               |       |                                     |                                        |
|                                                                     |       |                                     |                                        |
| SE MENU                                                             |       |                                     |                                        |
|                                                                     |       |                                     |                                        |
| EHICLE DATA 6-SPEC. SEQUENCE+<br>FNSITY TIMES+ 7-DETECTOR DATA      |       |                                     |                                        |
| ENSITY TIMES+ 7-DETECTOR DATA<br>EDESTRIAN DATA 8-PHASE & BANK COPY |       |                                     |                                        |
| NIT & NA RESP+ 9-SELECT PHASE BANK                                  |       |                                     |                                        |
| ·LOCK & MISC+                                                       |       |                                     |                                        |
| DENOTES BANKABLE DATA [1]                                           |       |                                     |                                        |
|                                                                     |       |                                     |                                        |
| ASE12345678                                                         |       |                                     |                                        |
| TIAL 1 6 0 1 0 6 0 0 🗲 CODE 6 ( C/DW                                | ) ALL | OWS PHASES                          |                                        |
| RESP 2 1 0 2 0 1 0 0 2 AND 6 TO S<br>AND SK IP THE                  | PED   | PHASE                               |                                        |
|                                                                     |       |                                     |                                        |
| SO123456<br>TL NONE INACT RED YEL GRN DRK G/DW                      |       |                                     |                                        |
| RSP NONE NA1 NA2 1&2                                                |       |                                     |                                        |
| * * *                                                               |       |                                     |                                        |
| IT & N.A. RESP PROGRAMMING COMPLETE                                 |       |                                     |                                        |
|                                                                     |       |                                     |                                        |
|                                                                     |       |                                     |                                        |
|                                                                     |       |                                     |                                        |
|                                                                     |       |                                     |                                        |
|                                                                     |       |                                     |                                        |
|                                                                     |       |                                     |                                        |
|                                                                     |       |                                     |                                        |
|                                                                     |       |                                     |                                        |
|                                                                     |       |                                     |                                        |
|                                                                     |       |                                     |                                        |
|                                                                     |       |                                     |                                        |
|                                                                     |       |                                     |                                        |
|                                                                     |       |                                     |                                        |
|                                                                     |       |                                     |                                        |
|                                                                     |       |                                     |                                        |
|                                                                     | סוראי |                                     |                                        |
|                                                                     |       | DETAIL IS FO                        |                                        |
| DESIGNED:                                                           |       | GN: 12-0945T                        | 7                                      |
| SEALED: 09                                                          |       |                                     |                                        |
| REVISED: N                                                          |       |                                     |                                        |
|                                                                     | F 1 7 |                                     |                                        |
| gnal Upgrade-                                                       |       |                                     |                                        |
| ectrical Detail - Sheet 2 of 3                                      |       |                                     |                                        |
| DOCUMENT                                                            | г нот |                                     | INAL                                   |
|                                                                     | SIGN  | ATURES COMP                         | LETED                                  |
| CTRICAL AND PROGRAMMING<br>DETAILS FOR: NC 127 SE                   |       | SEAL                                |                                        |
| o +                                                                 |       |                                     | •••••••••••••••••••••••••••••••••••••• |
|                                                                     |       | NR TH CAR                           |                                        |
| SR 2231 (2nd Ave SE)                                                |       | SEAL                                | <b>P</b>                               |
| Division 12 Catawba County Hi                                       | ckory | SEAL<br>031464                      |                                        |
| PLAN DATE: January 2024 REVIEWED BY: N.K. Vlan                      | ich   | FA SACINEE                          | 8                                      |
| PREPARED BY: E.E. Tiller REVIEWED BY: N.R. Simm                     |       | -DocuSigned by:                     | 5IMA .                                 |
| REVISIONS INIT.                                                     | DATE  | —DocuSigned by:<br>Natasha R. Simme | 9/6/2024                               |
| N.Greenfield Pkwy.Garner, NC 27529                                  |       | EGDAS SIGNATURE                     | DATE                                   |
|                                                                     |       | SIG. INVENTORY NO.                  | 12-0945T4                              |