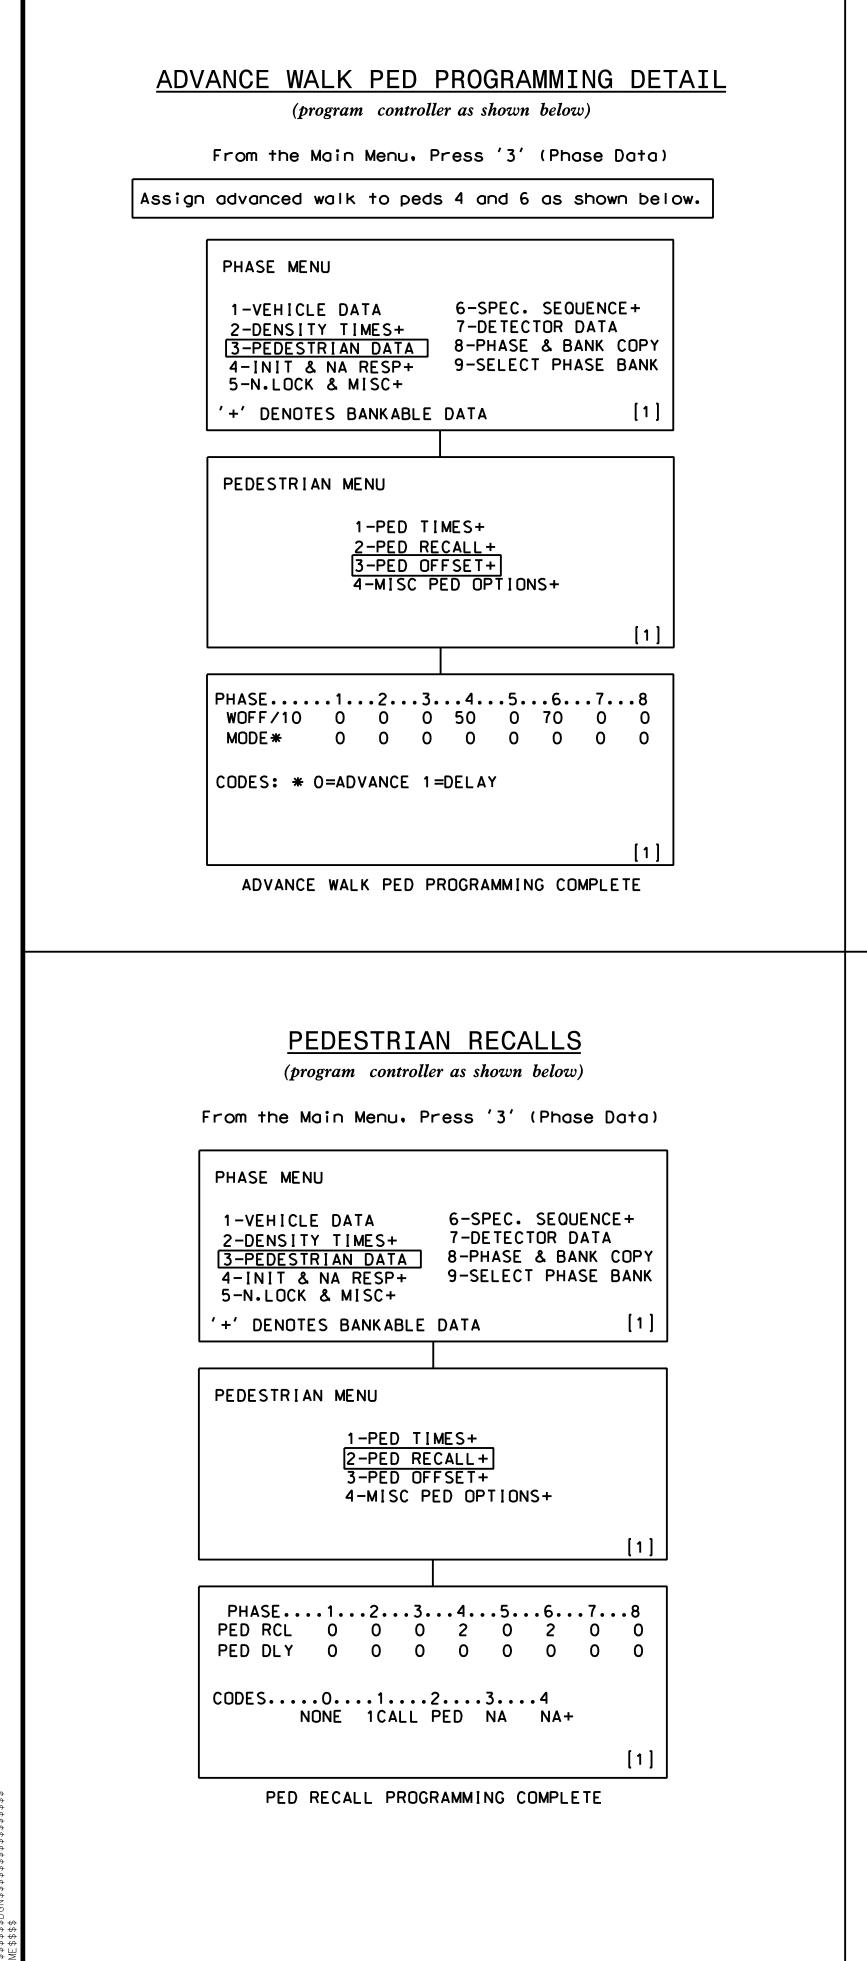

\$\$\$\$\$\$\$\$YSTIME\$\$\$\$\$ \$\$\$\$\$\$\$\$\$\$\$\$\$\$ \$\$\$\$\$!!SFRNAMF\$\$\$\$

|                                                                     | PROJ  | ECT REFERENCE NO.                   | SHEET NO.                              |
|---------------------------------------------------------------------|-------|-------------------------------------|----------------------------------------|
|                                                                     |       | U-5777                              | Sig. 5.2                               |
|                                                                     | ۹     |                                     |                                        |
|                                                                     |       |                                     |                                        |
|                                                                     |       |                                     |                                        |
|                                                                     |       |                                     |                                        |
|                                                                     |       |                                     |                                        |
|                                                                     |       |                                     |                                        |
|                                                                     |       |                                     |                                        |
|                                                                     |       |                                     |                                        |
|                                                                     |       |                                     |                                        |
|                                                                     |       |                                     |                                        |
|                                                                     |       |                                     |                                        |
|                                                                     |       |                                     |                                        |
|                                                                     |       |                                     |                                        |
|                                                                     |       |                                     |                                        |
|                                                                     |       |                                     |                                        |
|                                                                     |       |                                     |                                        |
|                                                                     |       |                                     |                                        |
|                                                                     |       |                                     |                                        |
|                                                                     |       |                                     |                                        |
| N.A. RESP PROGRAMMING DETAIL                                        |       |                                     |                                        |
| (program controller as shown below)                                 |       |                                     |                                        |
|                                                                     |       |                                     |                                        |
| the Main Menu, Press '3' (Phase Data)                               |       |                                     |                                        |
|                                                                     |       |                                     |                                        |
| SE MENU                                                             |       |                                     |                                        |
|                                                                     |       |                                     |                                        |
| EHICLE DATA 6-SPEC. SEQUENCE+<br>FNSITY TIMES+ 7-DETECTOR DATA      |       |                                     |                                        |
| ENSITY TIMES+ 7-DETECTOR DATA<br>EDESTRIAN DATA 8-PHASE & BANK COPY |       |                                     |                                        |
| NIT & NA RESP+ 9-SELECT PHASE BANK                                  |       |                                     |                                        |
| ·LOCK & MISC+                                                       |       |                                     |                                        |
| DENOTES BANKABLE DATA [1]                                           |       |                                     |                                        |
|                                                                     |       |                                     |                                        |
| ASE12345678                                                         |       |                                     |                                        |
| TIAL 1 6 0 1 0 6 0 0 🗲 CODE 6 ( C/DW                                | ) ALL | OWS PHASES                          |                                        |
| RESP 2 1 0 2 0 1 0 0 2 AND 6 TO S<br>AND SK IP THE                  | PED   | PHASE                               |                                        |
|                                                                     |       |                                     |                                        |
| SO123456<br>TL NONE INACT RED YEL GRN DRK G/DW                      |       |                                     |                                        |
| RSP NONE NA1 NA2 1&2                                                |       |                                     |                                        |
| * * *                                                               |       |                                     |                                        |
| IT & N.A. RESP PROGRAMMING COMPLETE                                 |       |                                     |                                        |
|                                                                     |       |                                     |                                        |
|                                                                     |       |                                     |                                        |
|                                                                     |       |                                     |                                        |
|                                                                     |       |                                     |                                        |
|                                                                     |       |                                     |                                        |
|                                                                     |       |                                     |                                        |
|                                                                     |       |                                     |                                        |
|                                                                     |       |                                     |                                        |
|                                                                     |       |                                     |                                        |
|                                                                     |       |                                     |                                        |
|                                                                     |       |                                     |                                        |
|                                                                     |       |                                     |                                        |
|                                                                     |       |                                     |                                        |
|                                                                     |       |                                     |                                        |
|                                                                     |       |                                     |                                        |
|                                                                     | סוראי |                                     |                                        |
|                                                                     |       | DETAIL IS FO                        |                                        |
| DESIGNED:                                                           |       | GN: 12-0945T                        | 7                                      |
| SEALED: 09                                                          |       |                                     |                                        |
| REVISED: N                                                          |       |                                     |                                        |
|                                                                     | F 1 7 |                                     |                                        |
| gnal Upgrade-                                                       |       |                                     |                                        |
| ectrical Detail - Sheet 2 of 3                                      |       |                                     |                                        |
| DOCUMENT                                                            | г нот |                                     | INAL                                   |
|                                                                     | SIGN  | ATURES COMP                         | LETED                                  |
| CTRICAL AND PROGRAMMING<br>DETAILS FOR: NC 127 SE                   |       | SEAL                                |                                        |
| o +                                                                 |       |                                     | •••••••••••••••••••••••••••••••••••••• |
|                                                                     |       | NR TH CAR                           |                                        |
| SR 2231 (2nd Ave SE)                                                |       | SEAL                                | <b>P</b>                               |
| Division 12 Catawba County Hi                                       | ckory | SEAL<br>031464                      |                                        |
| PLAN DATE: January 2024 REVIEWED BY: N.K. Vlan                      | ich   | FA SACINEE                          | 8                                      |
| PREPARED BY: E.E. Tiller REVIEWED BY: N.R. Simm                     |       | -DocuSigned by:                     | 5IMA .                                 |
| REVISIONS INIT.                                                     | DATE  | —DocuSigned by:<br>Natasha R. Simme | 9/6/2024                               |
| N.Greenfield Pkwy.Garner, NC 27529                                  |       | EGDAS SIGNATURE                     | DATE                                   |
|                                                                     |       | SIG. INVENTORY NO.                  | 12-0945T4                              |