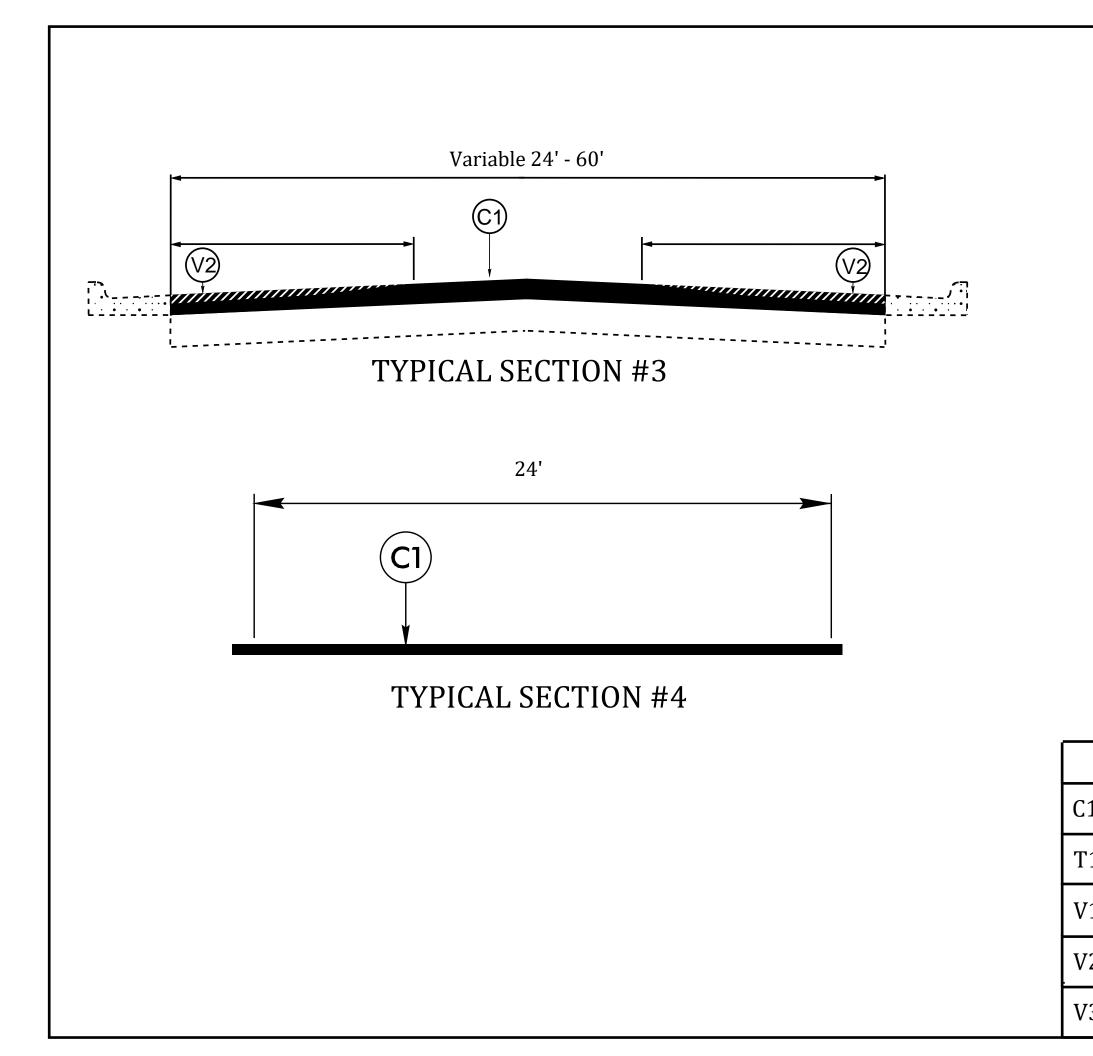

| 1 | PROP. APPROX. 1-1/2" ASPHALT CONCRETE SURFACE COURSE, TYPE<br>S9.5C, AT AN AVERAGE RATE OF 168 LBS. PER SQ. YARD |  |  |
|---|------------------------------------------------------------------------------------------------------------------|--|--|
| 1 | SHOULDER RECONSTRUCTION                                                                                          |  |  |
| 1 | MILLING ASPHALT PAVEMENT 1-1/2" DEPTH                                                                            |  |  |
| 2 | MILLING ASPHALT PAVEMENT 0" TO 1-1/2" DEPTH                                                                      |  |  |
| 3 | INCIDENTAL MILLING                                                                                               |  |  |