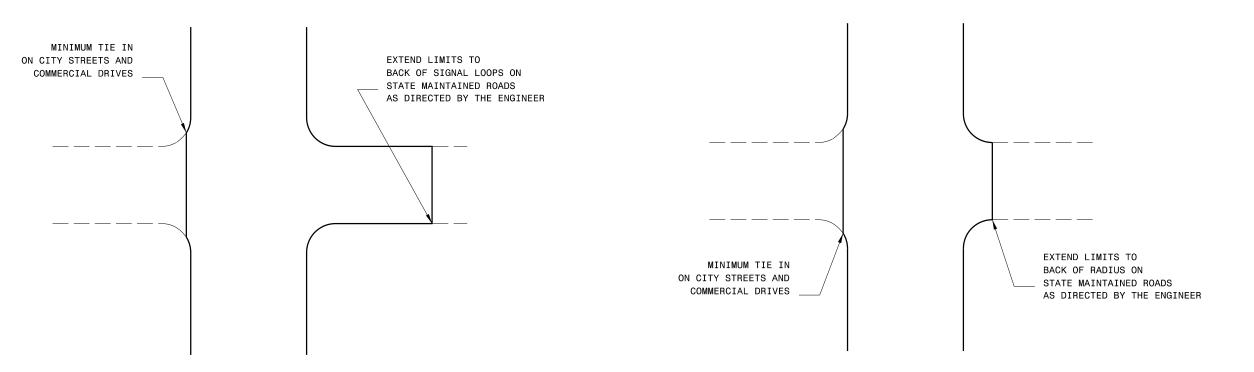

| PROJECT REFERENCE NO.   | SHEET NO. |
|-------------------------|-----------|
| 2025CPT.13.07.20591 ETC | 13        |

TYPICAL DETAIL OF PROJECT LIMITS AT

UNSIGNALIZED Y LINES

TYPICAL DETAIL OF PROJECT LIMITS AT

SIGNALIZED Y LINES

| ADDITIONAL INTERSECTIONS (NON-TYPICAL)                                         |             |                                           |  |
|--------------------------------------------------------------------------------|-------------|-------------------------------------------|--|
| Extend paving limits to back of radius or loop on the following intersections: |             |                                           |  |
| MAP#                                                                           | STREET NAME | COMMENTS                                  |  |
| ALL MAPS                                                                       | ALL STREETS | 50' TYPICAL                               |  |
|                                                                                |             | EXTEND PAVING LIMITS PAST BACK OF INITIAL |  |
|                                                                                |             | SET OF SIGNAL LOOPS OR CONCRETE ISLAND    |  |
|                                                                                |             | 5' WHEN PRESENT ON SR ROADS AS DIRECTED   |  |
|                                                                                |             | BY ENGINEER                               |  |
|                                                                                |             |                                           |  |
|                                                                                |             | FOLLOW DETAILS ABOVE FOR TIE - INS ON ALL |  |
|                                                                                |             | CITY STREETS AND COMMERCIAL DRIVES        |  |
|                                                                                |             |                                           |  |
|                                                                                |             |                                           |  |
|                                                                                |             |                                           |  |
|                                                                                |             |                                           |  |
|                                                                                |             |                                           |  |
|                                                                                |             |                                           |  |
|                                                                                |             |                                           |  |
|                                                                                |             |                                           |  |