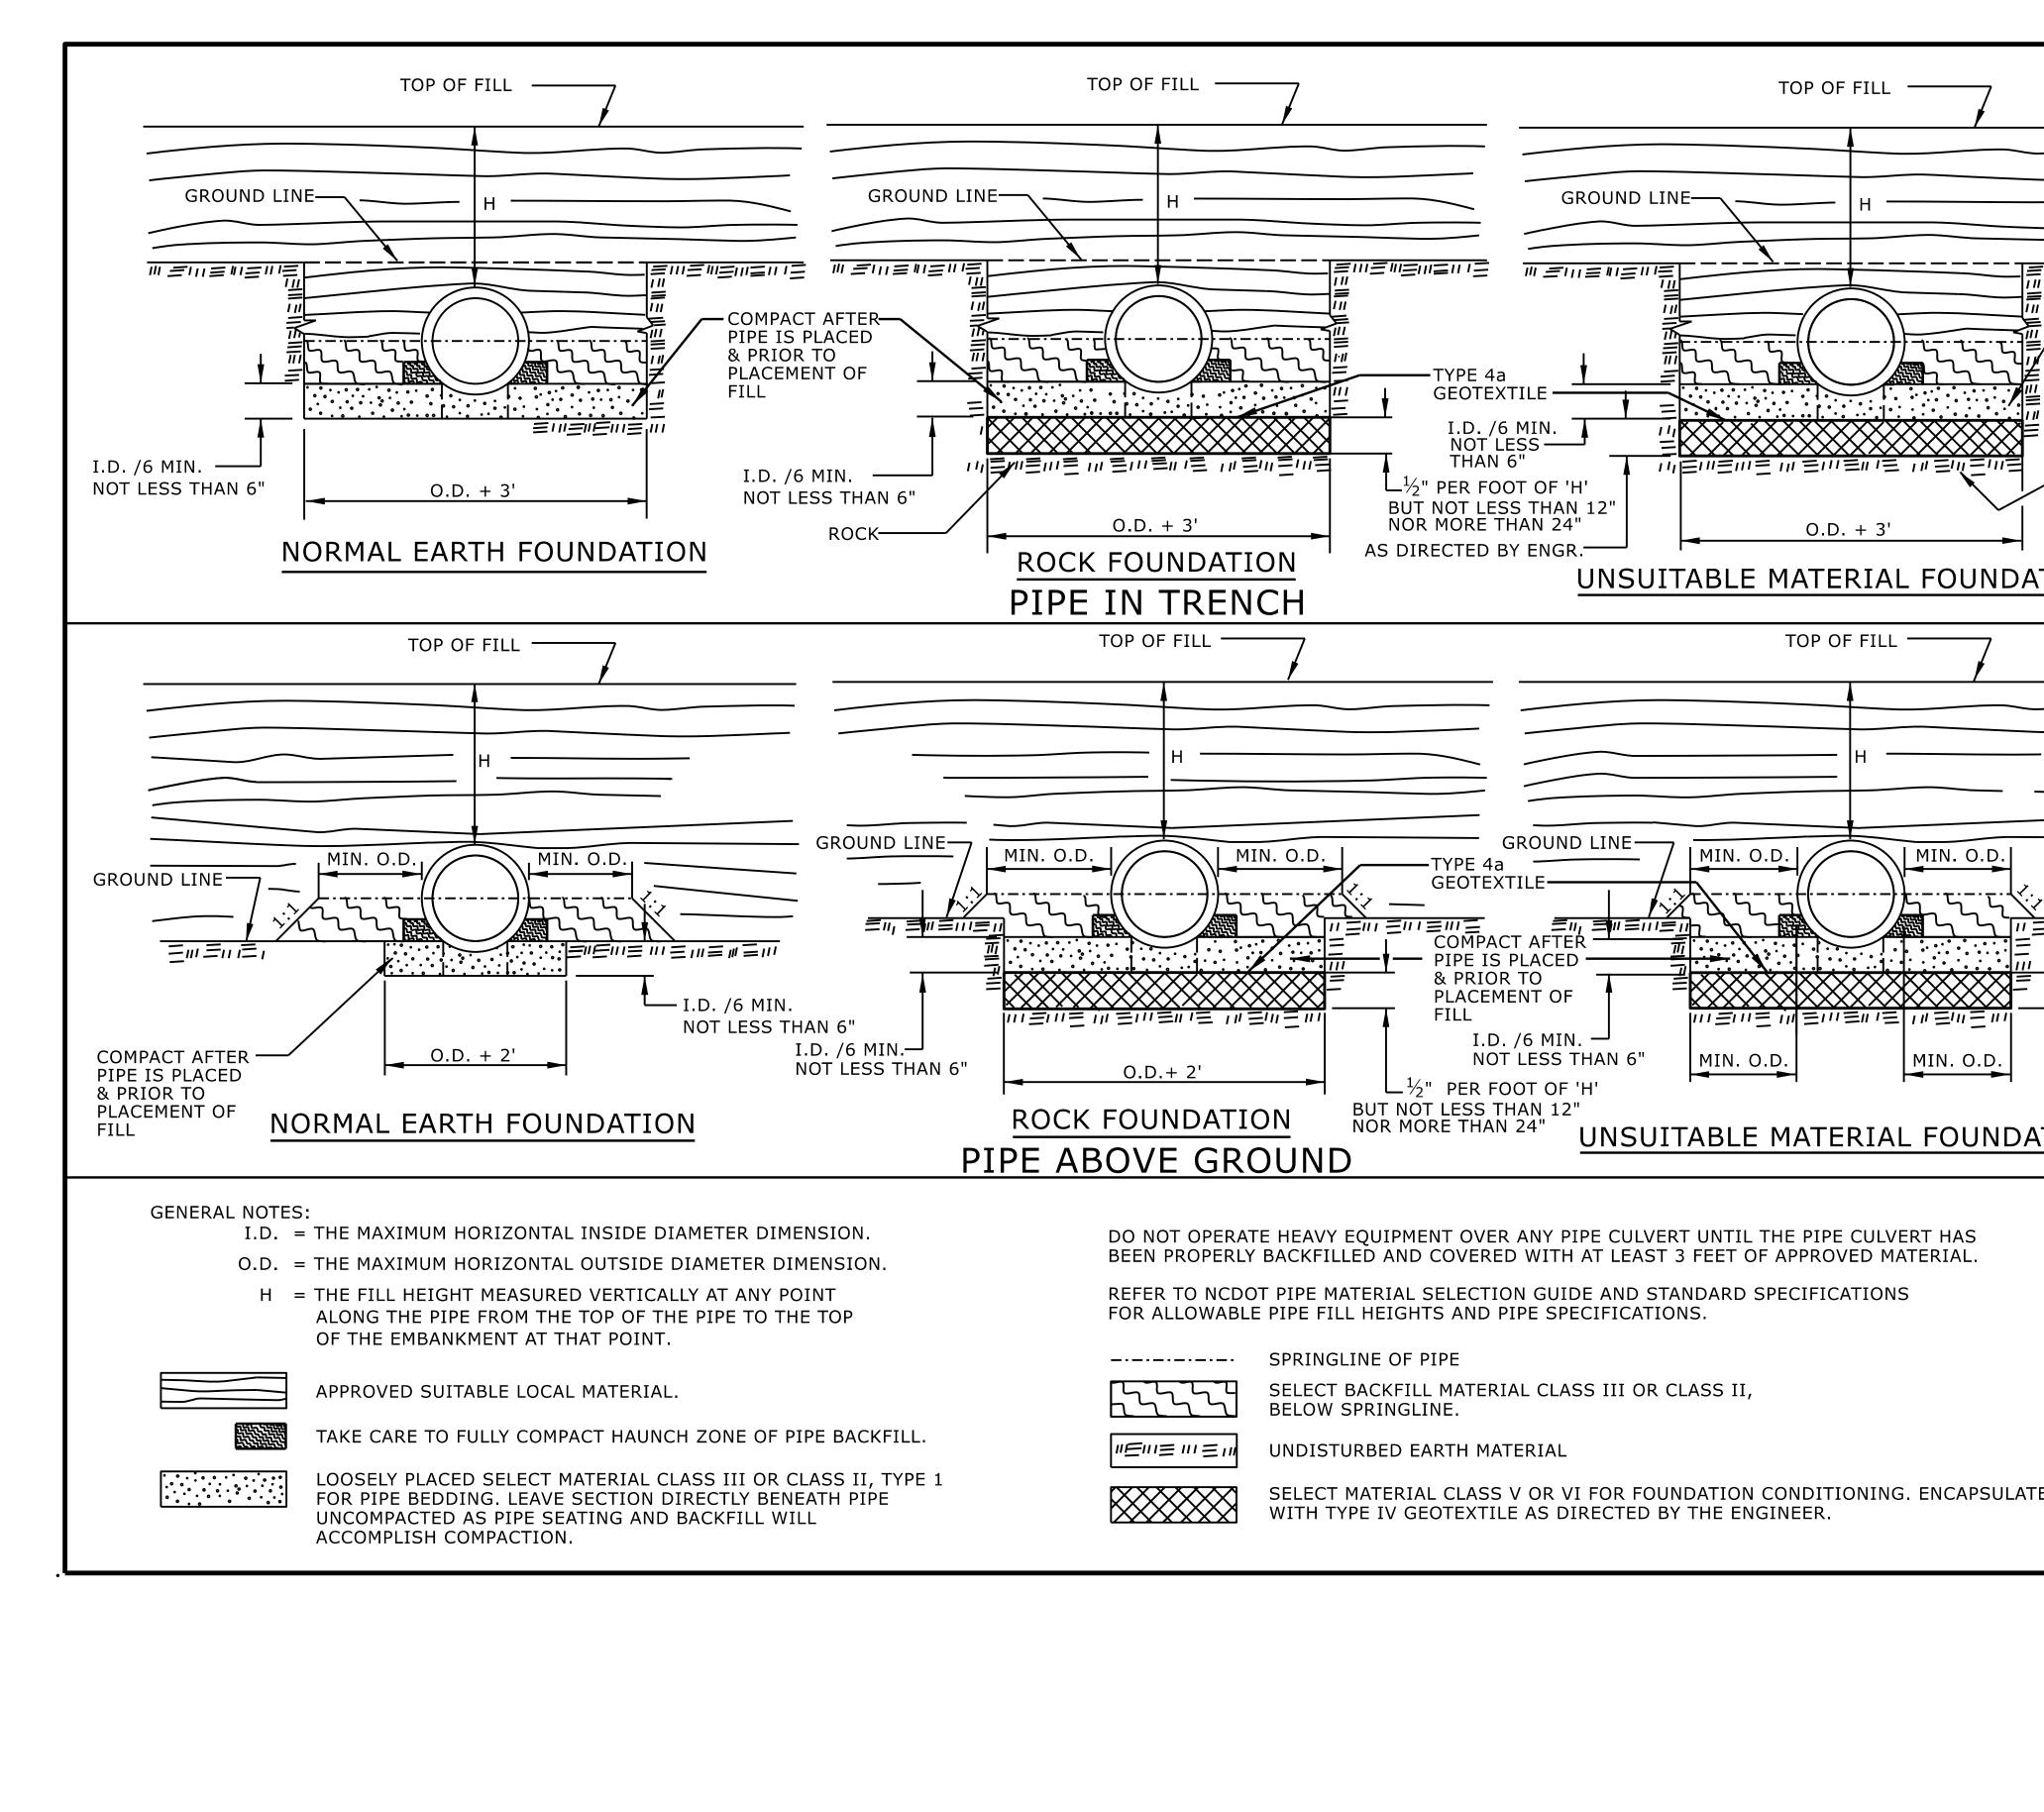

|                                                                                |                                                                                                | PROJECT REFERENCE NO.<br>U-6011                                         | SHEET NO.<br>2C-5                                                                      |
|--------------------------------------------------------------------------------|------------------------------------------------------------------------------------------------|-------------------------------------------------------------------------|----------------------------------------------------------------------------------------|
| COMPACT AFTER<br>PIPE IS PLACED<br>& PRIOR TO<br>PLACEMENT OF<br>FILL<br>EARTH | STATE OF<br>NORTH CAROLINA<br>DEPT. OF TRANSPORTATION<br>DIVISION OF HIGHWAYS<br>RALEIGH, N.C. | <u>U-6011</u>                                                           | 2C-5                                                                                   |
| ATION                                                                          |                                                                                                |                                                                         |                                                                                        |
| AS DIRECTED<br>BY ENGINEER                                                     | ROADWAY DETAIL DRAWING FOR<br>METHOD OF PIPE INSTALLATION<br>RIGID PIPE                        | Signed to CARO<br>SEAL<br>033144                                        |                                                                                        |
| TE                                                                             | SHEET 2 OF 2<br><b>300.01</b>                                                                  |                                                                         |                                                                                        |
|                                                                                | Office 9<br>S<br>ORIGINAL<br>MODIFIE                                                           | EE TITLE BLC<br>L BY: <u>S.CALHOUN</u> DATE<br>D BY: DATE<br>D BY: DATE | сомрLетер<br><b>RDS</b><br><b>JNIT</b><br>9-250-4119<br><b>DCK</b><br><u>7-25-2024</u> |