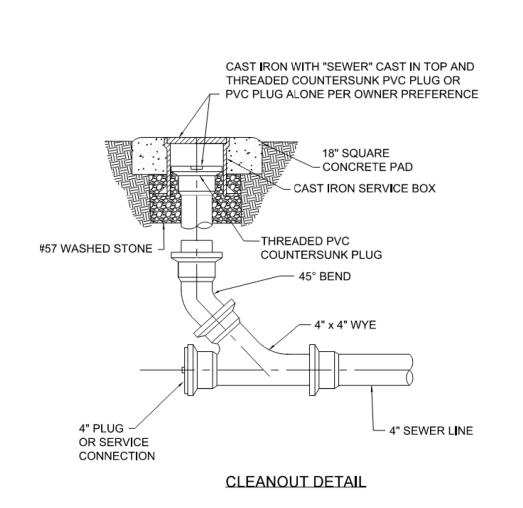

## WATER LINE TYPICAL DETAILS

PROJECT REFERENCE NO. | SHEET NO. B-5895 UC-3A DESIGNED BY: BCH KSA DRAWN BY: CHECKED BY: APPROVED BY: REVISED: NORTH CAROLINA DEPARTMENT OF TRANSPORTATION PHONE: (919)707-6690 UTILITY CONSTRUCTION FAX: (919)250-4151 PLANS ONLY