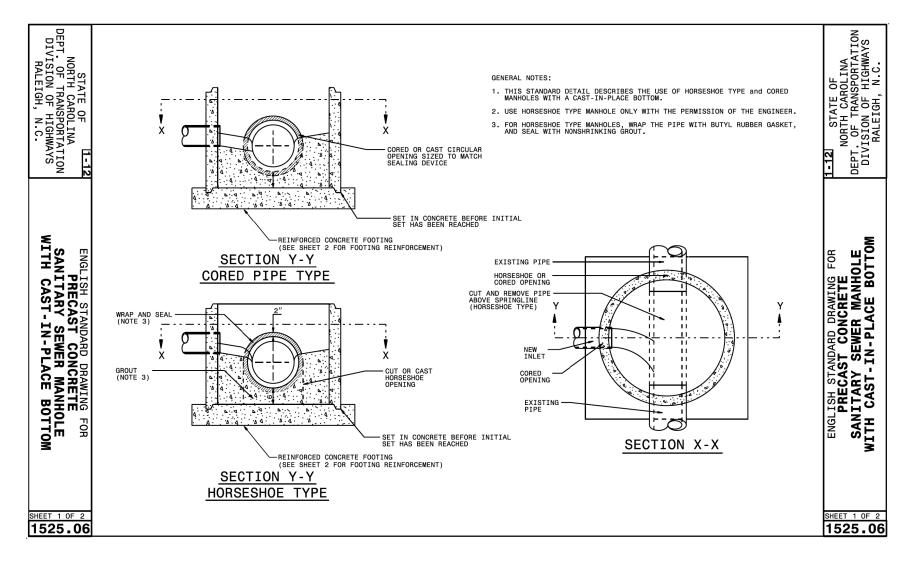

81 100  8 FT 33                                                          | 10<br>3<br>6<br>13<br>4<br>8<br>16<br><b>9 FT</b><br>31<br>40<br>49<br>58<br>76<br>93<br><b>9 FT</b><br>31 | 10<br>2<br>3<br>4<br>5<br>7<br>8<br>10<br>2<br>3<br>3<br>3<br>3<br>5                                                                                  |

#### **ASSUMPTIONS**

LAYING CONDITION = TYPE 4 SOIL DESIGNATION = COHESIVE-GRANULAR DESIGN PRESSURE = 200 PSI (TEST PRESSURE) SAFETY FACTOR = 1.5

1. RESTRAINED LENGTH IS MEASURED AS FOLLOWS:

B. HORIZONTAL/VERTICAL BENDS - OFFSET: ALONG THE OUTER SIDE OF EACH BEND.

ALL PIPE BETWEEN THE TWO BENDS SHALL BE RESTRAINED JOINT.

2. WHEN IT IS NOT POSSIBLE TO INSTALL THE RESTRAINED LENGTHS AS NOTED BY THIS TABLE, CONTRACTOR

## SEWER LINE TYPICAL DETAILS















#### UTILITY CONSTRUCTION

DOCUMENT NOT CONSIDERED FINAL UNLESS ALL SIGNATURES COMPLETED

SEWER SERVICE CONNECTION BOX (SEE DETAIL)

RIGHT OF WAY

PVC OR HDPE PRESSURE SEWER
SERVICE (SIZE VARIES)

STOP

NOTE:

. FOR PRESSURE SEWER SERVICE
LATERALS 2" AND LARGER PROVIDE
AWWA C-509 GATE VALVE AT THE
EXISTING FORCE MAIN CONNECTION.



- MALE x MALE CORPORATION STOP

SS OR BRASS TAPPING

SADDLE AS SPECIFIED

EXISTING FORCE MAIN



ALL SERVICE BOXES AND VALVES SHALL BE INSTALLED AND COMPETE PER THIS DETAIL PRIOR TO PRESSURE TESTING THE SEWER LINES.

FORCE SEWER SERVICE CONNECTION DETAILS