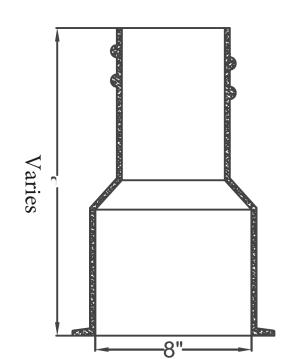

#### PROJECT SPECIFIC NOTES:

- 1. ALL PROPOSED WATER LINE 4 TO 16 INCHES IN DIAMETER, SHALL BE DUCTILE IRON PIPE PRESSURE CLASS 350 AND UTILIZE FLEXIBLE PUSH-ON RESTRAINED JOINTS.
- 2. ALL PROPOSED STEEL ENCASEMENTS SHALL BE SMOOTH WALL WITH A MINIMUM THICKNESS OF 0.25 INCHES.
- 3. ALL WATER LINE FITTINGS 4 TO 12 INCHES IN DIAMETER, SHALL BE PRESSURE CLASS 350 DUCTILE IRON RESTRAINED JOINT IN ACCORDANCE WITH ANSI A21.10 / AWWA C110 AND ANSI A21.4 / AWWA C104.
- 4. WATER LINE UTILIZING RESTRAINED
  JOINTS SHALL BE TYTON JOINT, HP LOK,
  AMERICAN "FAST GRIP", US PIPE
  "FIELD-LOK" OR APPROVED EQUAL.
- 5. ALL WATERLINE SHALL HAVE COATED TRACER WIRE NO SMALLER THAN 14 AWG SOLID COPPER.
- 6. ALL VALVES 2" THROUGH 12" SHALL BE RESILIENT WEDGE GATE, CAST IRON BODY, CONFORMING TO AWWA C509, LATEST VERSION. SEALING MECHANISM SHALL PROVIDE ZERO LEAKAGE AT THE WATER WORKING PRESSURE AGAINST THE LINE FLOW FROM EITHER DIRECTION AND BE DESIGNED SUCH THAT NO EXPOSED METAL SEAMS, EDGES, SCREWS, ETC. ARE WITHIN THE WATERWAY IN THE CLOSED POSITION. THE GATE SHALL NOT BE WEDGED INTO A POCKET NOR SLIDE ACROSS THE SEATING SURFACE TO OBTAIN TIGHT CLOSURE. ALL INTERNAL AND EXTERNAL FERROUS SURFACES OF THE VALVE. INCUDING THE INTERIOR OF THE GATE. SHALL BE COATED WITH A PROTECTIVE COATING CONFORMING TO AWWA C550, LATEST VERSION. COATING SHALL BE APPLIED TO CASTINGS PRIOR TO ASSEMBLY TO ASSURE ALL EXPOSED AREAS WILL BE COVERED. VALVES SHALL BE RATED AT 200 PSI WORKING PRESSURE. UNLESS OTHERWISE NOTED. UNDERGROUND VALVES SHALL HAVE AN OPERATING NUT AND EXPOSED VALVES SHALL HAVE A HAND WHEEL OPERATOR, OPERATING NUT SHALL BE 2"X2", OPEN LEFT.
- 7. EACH VALVE BURIED IN THE GROUND SHALL BE PROVIDED WITH AN APPROVED TYPE OF VALVE BOX AND COVER. THE BOXES SHALL BE ADJUSTABLE SCREW TYPE 24-INCH OR 36-INCH.
- 8. ALL VALVE BOXES SHALL BE CONSTRUCTED OF CAST IRON THAT COMPLIES WITH THE REQUIREMENTS OF ASTM A48. VALVE BOXES SHALL BE THE APPROPRIATE RANGE OF ADJUSTMENT FOR THE SITE AND CONTRACTOR SHOULD MINIMIZE THE USE OF EXTENSIONS.
- 9. PROVIDE THRUST RESTRAINT ON THE EXISTING WATER LINE WHERE TIE-INS ARE MADE AS NECESSARY.