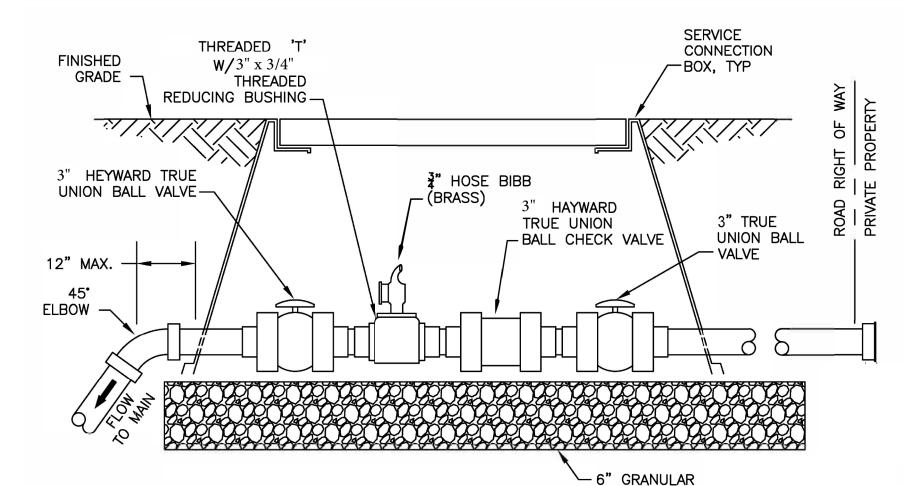

#### PROJECT SPECIFIC NOTES:

- 1. ALL PROPOSED WATER LINE 4 TO 16 INCHES IN DIAMETER, SHALL BE DUCTILE IRON PIPE PRESSURE CLASS 350 AND UTILIZE FLEXIBLE PUSH-ON RESTRAINED JOINTS.
- 2. ALL PROPOSED STEEL ENCASEMENTS SHALL BE SMOOTH WALL WITH A MINIMUM THICKNESS OF 0.25 INCHES.
- 3. ALL WATER LINE FITTINGS 4 TO 12 INCHES IN DIAMETER, SHALL BE PRESSURE CLASS 350 DUCTILE IRON RESTRAINED JOINT IN ACCORDANCE WITH ANSI A21.10 / AWWA C110 AND ANSI A21.4 / AWWA C104.
- 4. WATER LINE UTILIZING RESTRAINED
  JOINTS SHALL BE TYTON JOINT, HP LOK,
  AMERICAN "FAST GRIP", US PIPE
  "FIELD-LOK" OR APPROVED EQUAL.
- 5. ALL WATERLINE SHALL HAVE COATED TRACER WIRE NO SMALLER THAN 14 AWG SOLID COPPER.
- 6. ALL VALVES 2" THROUGH 12" SHALL BE RESILIENT WEDGE GATE, CAST IRON BODY, CONFORMING TO AWWA C509, LATEST VERSION. SEALING MECHANISM SHALL PROVIDE ZERO LEAKAGE AT THE WATER WORKING PRESSURE AGAINST THE LINE FLOW FROM EITHER DIRECTION AND BE DESIGNED SUCH THAT NO EXPOSED METAL SEAMS, EDGES, SCREWS, ETC. ARE WITHIN THE WATERWAY IN THE CLOSED POSITION. THE GATE SHALL NOT BE WEDGED INTO A POCKET NOR SLIDE ACROSS THE SEATING SURFACE TO OBTAIN TIGHT CLOSURE. ALL INTERNAL AND EXTERNAL FERROUS SURFACES OF THE VALVE. INCUDING THE INTERIOR OF THE GATE. SHALL BE COATED WITH A PROTECTIVE COATING CONFORMING TO AWWA C550, LATEST VERSION. COATING SHALL BE APPLIED TO CASTINGS PRIOR TO ASSEMBLY TO ASSURE ALL EXPOSED AREAS WILL BE COVERED. VALVES SHALL BE RATED AT 200 PSI WORKING PRESSURE. UNLESS OTHERWISE NOTED. UNDERGROUND VALVES SHALL HAVE AN OPERATING NUT AND EXPOSED VALVES SHALL HAVE A HAND WHEEL OPERATOR, OPERATING NUT SHALL BE 2"X2", OPEN LEFT.
- 7. EACH VALVE BURIED IN THE GROUND SHALL BE PROVIDED WITH AN APPROVED TYPE OF VALVE BOX AND COVER. THE BOXES SHALL BE ADJUSTABLE SCREW TYPE 24-INCH OR 36-INCH.
- 8. ALL VALVE BOXES SHALL BE CONSTRUCTED OF CAST IRON THAT COMPLIES WITH THE REQUIREMENTS OF ASTM A48. VALVE BOXES SHALL BE THE APPROPRIATE RANGE OF ADJUSTMENT FOR THE SITE AND CONTRACTOR SHOULD MINIMIZE THE USE OF EXTENSIONS.
- 9. PROVIDE THRUST RESTRAINT ON THE EXISTING WATER LINE WHERE TIE-INS ARE MADE AS NECESSARY.

## DOCUMENT NOT CONSIDERED FINAL UNLESS ALL SIGNATURES COMPLETED

- 10. CONTRACTOR SHALL NOT OPERATE ANY VALVES ON THE EXISTING UTILITY SYSTEMS. CONTRACTOR SHALL CONTACT THE UTILITY OWNER TO CONDUCT STRATEGIC OPERATION OF VALVES FOR SERVICE INTERRUPTION IN ORDER TO PERFORM SPECIFIC WORK.
- 11. ANY BENDS OF PVC WATER PIPE NOT SPECIFICALLY CALLED OUT WITH A 90, 45, 22.5, OR 11.25 DEGREE BEND FITTING, SHALL BE CONSTRUCTED BY A RADIAL BEND OF THE PIPE AS NOTED ON THE PLANS OR IN ACCORDANCE WITH PIPE MANUFACTURER'S SPECIFICATIONS (WHICHEVER IS MORE STRINGENT) OR A COMBINATION OF BEND FITTINGS AND A RADIAL BEND OF THE PIPE. DEFLECTION OF THE PIPE JOINTS ON PVC PIPE MATERIAL IS NOT AN ACCEPTABLE METHOD OF PIPE BENDING.
- 12. ALL MATERIALS, EQUIPMENT, LABOR, AND WORKSMANSHIP SHALL BE IN ACCORDANCE WITH NCDOT STANDARD SPECIFICATIONS FOR ROADS AND STRUCTURES.
- 13. UTILITY OWNER MUST BE PRESENT FOR ANY TESTING OR CONNECTIONS TO THE EXISTING SYSTEM INCLUDING BUT NOT LIMITED TO ALL TAPS AND TEMPORARY CONSTRUCTION CONNECTIONS. A NOTICE OF 72 HOURS MUST BE PROVIDED.
- 14. ALL PROPOSED GRAVITY SEWER SHALL BE DUCTILE IRON PIPE THICKNESS CLASS 50 OR PRESSURE CLASS 350.
- 15. ALL PROPOSED FORCE SEWER LINE SHALL BE I.P.S SDR 21 PVC EXCEPT FOR LINE INSTALLED IF H.D.D., WHICH SHALL BE HDPE DR 11.
- 17. ALL PROPOSED MANHOLES SHALL UTILIZE WATERTIGHT FRAME AND LIDS.
- 16. IF IT IS DETERMINED THAT TYING TO AN EXISTING MANHOLE SHALL CAUSE SIGNIFICANT DAMAGE OR THAT THE STRUCTURAL INTEGRITY OF A GIVEN MANHOLE IS IN QUESTION, THE CONTRACTOR SHALL NOTIFY THE OWNER IMMEDIATELY.
- 17. CONTRACTOR'S ATTENTION IS DIRECTED TO SECTIONS 102, 107, AND 1550 OF THE STANDARD SPECIFICATIONS CONCERNING TRENCHLESS INSTALLATION. IT IS CONTRACTOR'S RESPONSIBILITY TO HAVE BORE DESIGNED AND SEALED BY A LICENSED NORTH CAROLINA PROFESSIONAL ENGINEER. NO DAMAGE IS ALLOWED TO RIVER, WETLANDS, OR BUFFER ZONES.