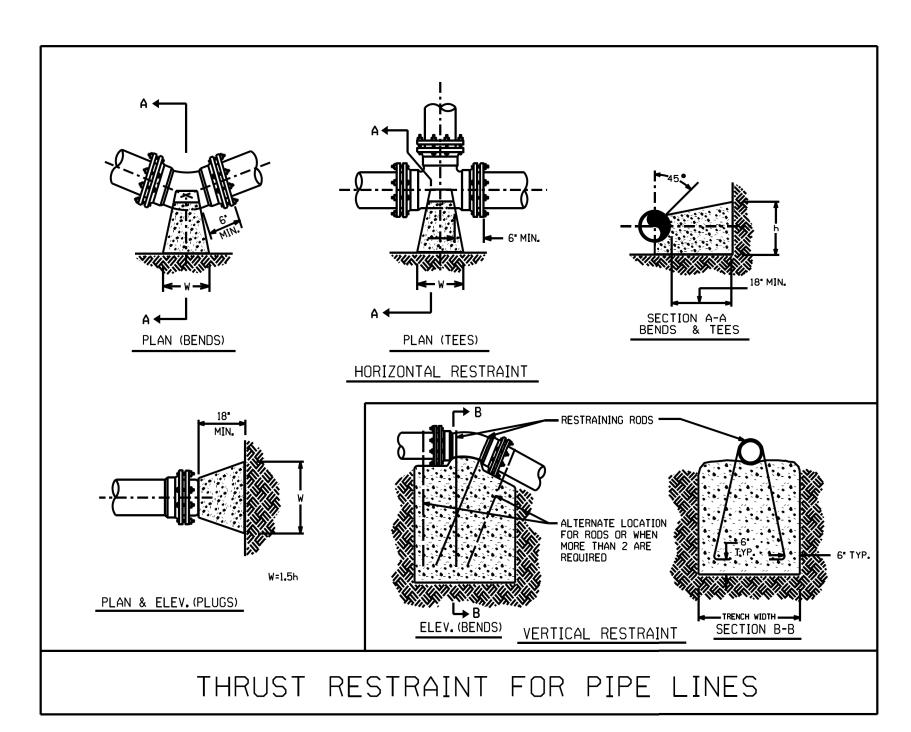

#### PROJECT SPECIFIC NOTES:

- 1. ALL PROPOSED WATER LINE 4 TO 16 INCHES IN DIAMETER, SHALL BE DUCTILE IRON PIPE PRESSURE CLASS 350 AND UTILIZE FLEXIBLE PUSH-ON RESTRAINED JOINTS.
- 2. ALL PROPOSED STEEL ENCASEMENTS SHALL BE SMOOTH WALL WITH A MINIMUM THICKNESS OF 0.25 INCHES.
- 3. ALL WATER LINE FITTINGS 4 TO 12 INCHES IN DIAMETER, SHALL BE PRESSURE CLASS 350 DUCTILE IRON RESTRAINED JOINT IN ACCORDANCE WITH ANSI A21.10 / AWWA C110 AND ANSI A21.4 / AWWA C104.
- 4. WATER LINE UTILIZING RESTRAINED
  JOINTS SHALL BE TYTON JOINT, HP LOK,
  AMERICAN "FAST GRIP", US PIPE
  "FIELD-LOK" OR APPROVED EQUAL.
- 5. ALL WATERLINE SHALL HAVE COATED TRACER WIRE NO SMALLER THAN 14 AWG SOLID COPPER.
- 6. ALL VALVES 2" THROUGH 12" SHALL BE RESILIENT WEDGE GATE, CAST IRON BODY, CONFORMING TO AWWA C509, LATEST VERSION. SEALING MECHANISM SHALL PROVIDE ZERO LEAKAGE AT THE WATER WORKING PRESSURE AGAINST THE LINE FLOW FROM EITHER DIRECTION AND BE DESIGNED SUCH THAT NO EXPOSED METAL SEAMS, EDGES, SCREWS, ETC. ARE WITHIN THE WATERWAY IN THE CLOSED POSITION. THE GATE SHALL NOT BE WEDGED INTO A POCKET NOR SLIDE ACROSS THE SEATING SURFACE TO OBTAIN TIGHT CLOSURE. ALL INTERNAL AND EXTERNAL FERROUS SURFACES OF THE VALVE. INCUDING THE INTERIOR OF THE GATE. SHALL BE COATED WITH A PROTECTIVE COATING CONFORMING TO AWWA C550, LATEST VERSION. COATING SHALL BE APPLIED TO CASTINGS PRIOR TO ASSEMBLY TO ASSURE ALL EXPOSED AREAS WILL BE COVERED. VALVES SHALL BE RATED AT 200 PSI WORKING PRESSURE. UNLESS OTHERWISE NOTED. UNDERGROUND VALVES SHALL HAVE AN OPERATING NUT AND EXPOSED VALVES SHALL HAVE A HAND WHEEL OPERATOR, OPERATING NUT SHALL BE 2"X2", OPEN LEFT.
- 7. EACH VALVE BURIED IN THE GROUND SHALL BE PROVIDED WITH AN APPROVED TYPE OF VALVE BOX AND COVER. THE BOXES SHALL BE ADJUSTABLE SCREW TYPE 24-INCH OR 36-INCH.
- 8. ALL VALVE BOXES SHALL BE CONSTRUCTED OF CAST IRON THAT COMPLIES WITH THE REQUIREMENTS OF ASTM A48. VALVE BOXES SHALL BE THE APPROPRIATE RANGE OF ADJUSTMENT FOR THE SITE AND CONTRACTOR SHOULD MINIMIZE THE USE OF EXTENSIONS.
- 9. PROVIDE THRUST RESTRAINT ON THE EXISTING WATER LINE WHERE TIE-INS ARE MADE AS NECESSARY.