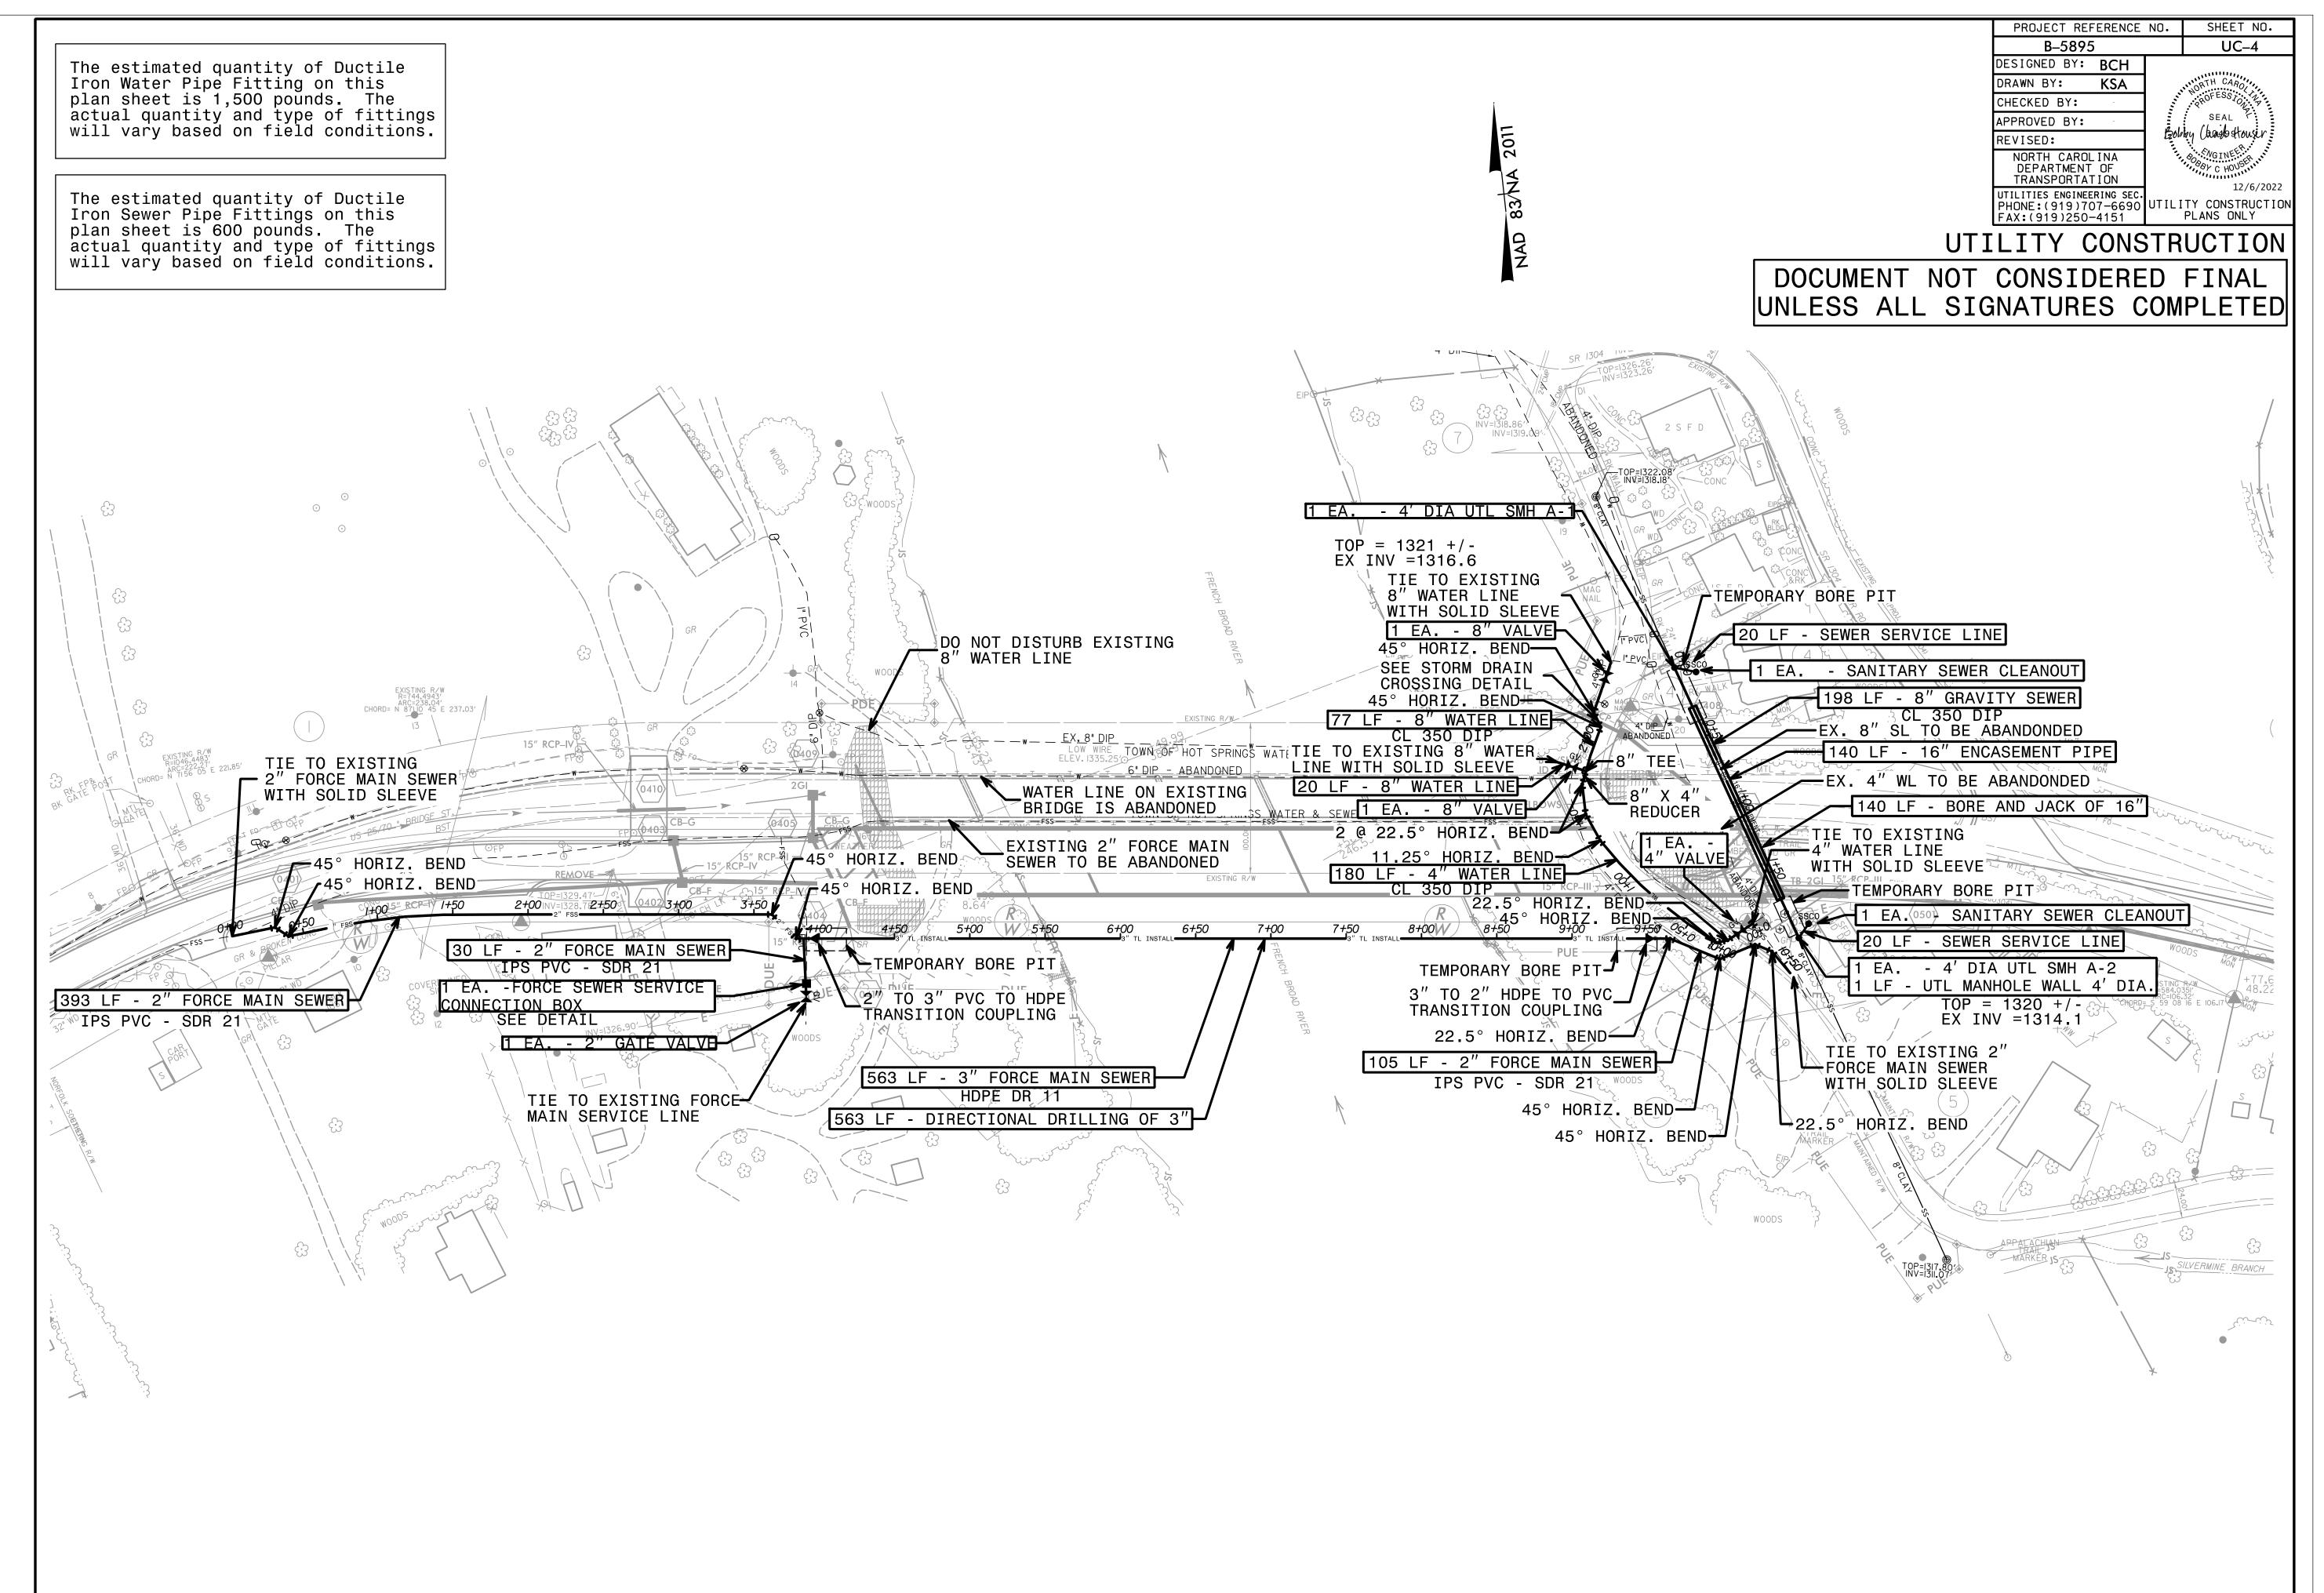

BEND.

ALL PIPE BETWEEN THE TWO BENDS SHALL BE RESTRAINED JOINT.

2. WHEN IT IS NOT POSSIBLE TO INSTALL THE RESTRAINED LENGTHS AS NOTED BY THIS TABLE, CONTRACTOR

## SEWER LINE TYPICAL DETAILS















#### UTILITY CONSTRUCTION

DOCUMENT NOT CONSIDERED FINAL UNLESS ALL SIGNATURES COMPLETED

SEWER SERVICE CONNECTION BOX (SEE DETAIL)

RIGHT OF WAY

PVC OR HDPE PRESSURE SEWER
SERVICE (SIZE VARIES)

STOP

NOTE:

. FOR PRESSURE SEWER SERVICE
LATERALS 2" AND LARGER PROVIDE
AWWA C-509 GATE VALVE AT THE
EXISTING FORCE MAIN CONNECTION.



- MALE x MALE CORPORATION STOP

SS OR BRASS TAPPING

SADDLE AS SPECIFIED

EXISTING FORCE MAIN



ALL SERVICE BOXES AND VALVES SHALL BE INSTALLED AND COMPETE PER THIS DETAIL PRIOR TO PRESSURE TESTING THE SEWER LINES.

FORCE SEWER SERVICE CONNECTION DETAILS