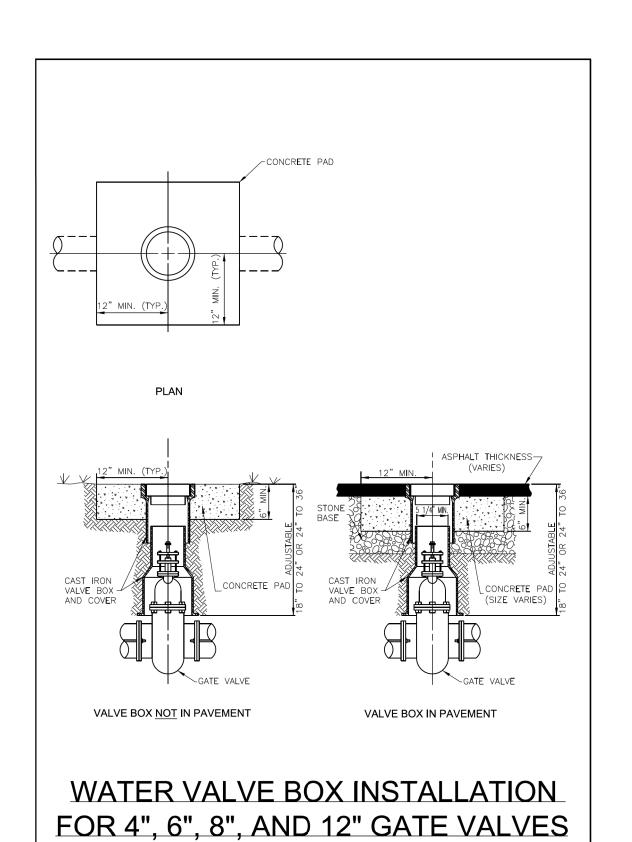

#### PROJECT SPECIFIC NOTES:

- 1. ALL PROPOSED WATER LINE 4 TO 16 INCHES IN DIAMETER, SHALL BE DUCTILE IRON PIPE PRESSURE CLASS 350 AND UTILIZE FLEXIBLE PUSH-ON RESTRAINED JOINTS.
- 2. ALL PROPOSED STEEL ENCASEMENTS SHALL BE SMOOTH WALL WITH A MINIMUM THICKNESS OF 0.25 INCHES.
- 3. ALL WATER LINE FITTINGS 4 TO 12 INCHES IN DIAMETER, SHALL BE PRESSURE CLASS 350 DUCTILE IRON RESTRAINED JOINT IN ACCORDANCE WITH ANSI A21.10 / AWWA C110 AND ANSI A21.4 / AWWA C104.
- 4. WATER LINE UTILIZING RESTRAINED
  JOINTS SHALL BE TYTON JOINT, HP LOK,
  AMERICAN "FAST GRIP", US PIPE
  "FIELD-LOK" OR APPROVED EQUAL.
- 5. ALL WATERLINE SHALL HAVE COATED TRACER WIRE NO SMALLER THAN 14 AWG SOLID COPPER.
- 6. ALL VALVES 2" THROUGH 12" SHALL BE RESILIENT WEDGE GATE, CAST IRON BODY, CONFORMING TO AWWA C509, LATEST VERSION. SEALING MECHANISM SHALL PROVIDE ZERO LEAKAGE AT THE WATER WORKING PRESSURE AGAINST THE LINE FLOW FROM EITHER DIRECTION AND BE DESIGNED SUCH THAT NO EXPOSED METAL SEAMS, EDGES, SCREWS, ETC. ARE WITHIN THE WATERWAY IN THE CLOSED POSITION. THE GATE SHALL NOT BE WEDGED INTO A POCKET NOR SLIDE ACROSS THE SEATING SURFACE TO OBTAIN TIGHT CLOSURE. ALL INTERNAL AND EXTERNAL FERROUS SURFACES OF THE VALVE. INCUDING THE INTERIOR OF THE GATE. SHALL BE COATED WITH A PROTECTIVE COATING CONFORMING TO AWWA C550, LATEST VERSION. COATING SHALL BE APPLIED TO CASTINGS PRIOR TO ASSEMBLY TO ASSURE ALL EXPOSED AREAS WILL BE COVERED. VALVES SHALL BE RATED AT 200 PSI WORKING PRESSURE. UNLESS OTHERWISE NOTED. UNDERGROUND VALVES SHALL HAVE AN OPERATING NUT AND EXPOSED VALVES SHALL HAVE A HAND WHEEL OPERATOR, OPERATING NUT SHALL BE 2"X2", OPEN LEFT.
- 7. EACH VALVE BURIED IN THE GROUND SHALL BE PROVIDED WITH AN APPROVED TYPE OF VALVE BOX AND COVER. THE BOXES SHALL BE ADJUSTABLE SCREW TYPE 24-INCH OR 36-INCH.
- 8. ALL VALVE BOXES SHALL BE CONSTRUCTED OF CAST IRON THAT COMPLIES WITH THE REQUIREMENTS OF ASTM A48. VALVE BOXES SHALL BE THE APPROPRIATE RANGE OF ADJUSTMENT FOR THE SITE AND CONTRACTOR SHOULD MINIMIZE THE USE OF EXTENSIONS.
- 9. PROVIDE THRUST RESTRAINT ON THE EXISTING WATER LINE WHERE TIE-INS ARE MADE AS NECESSARY.