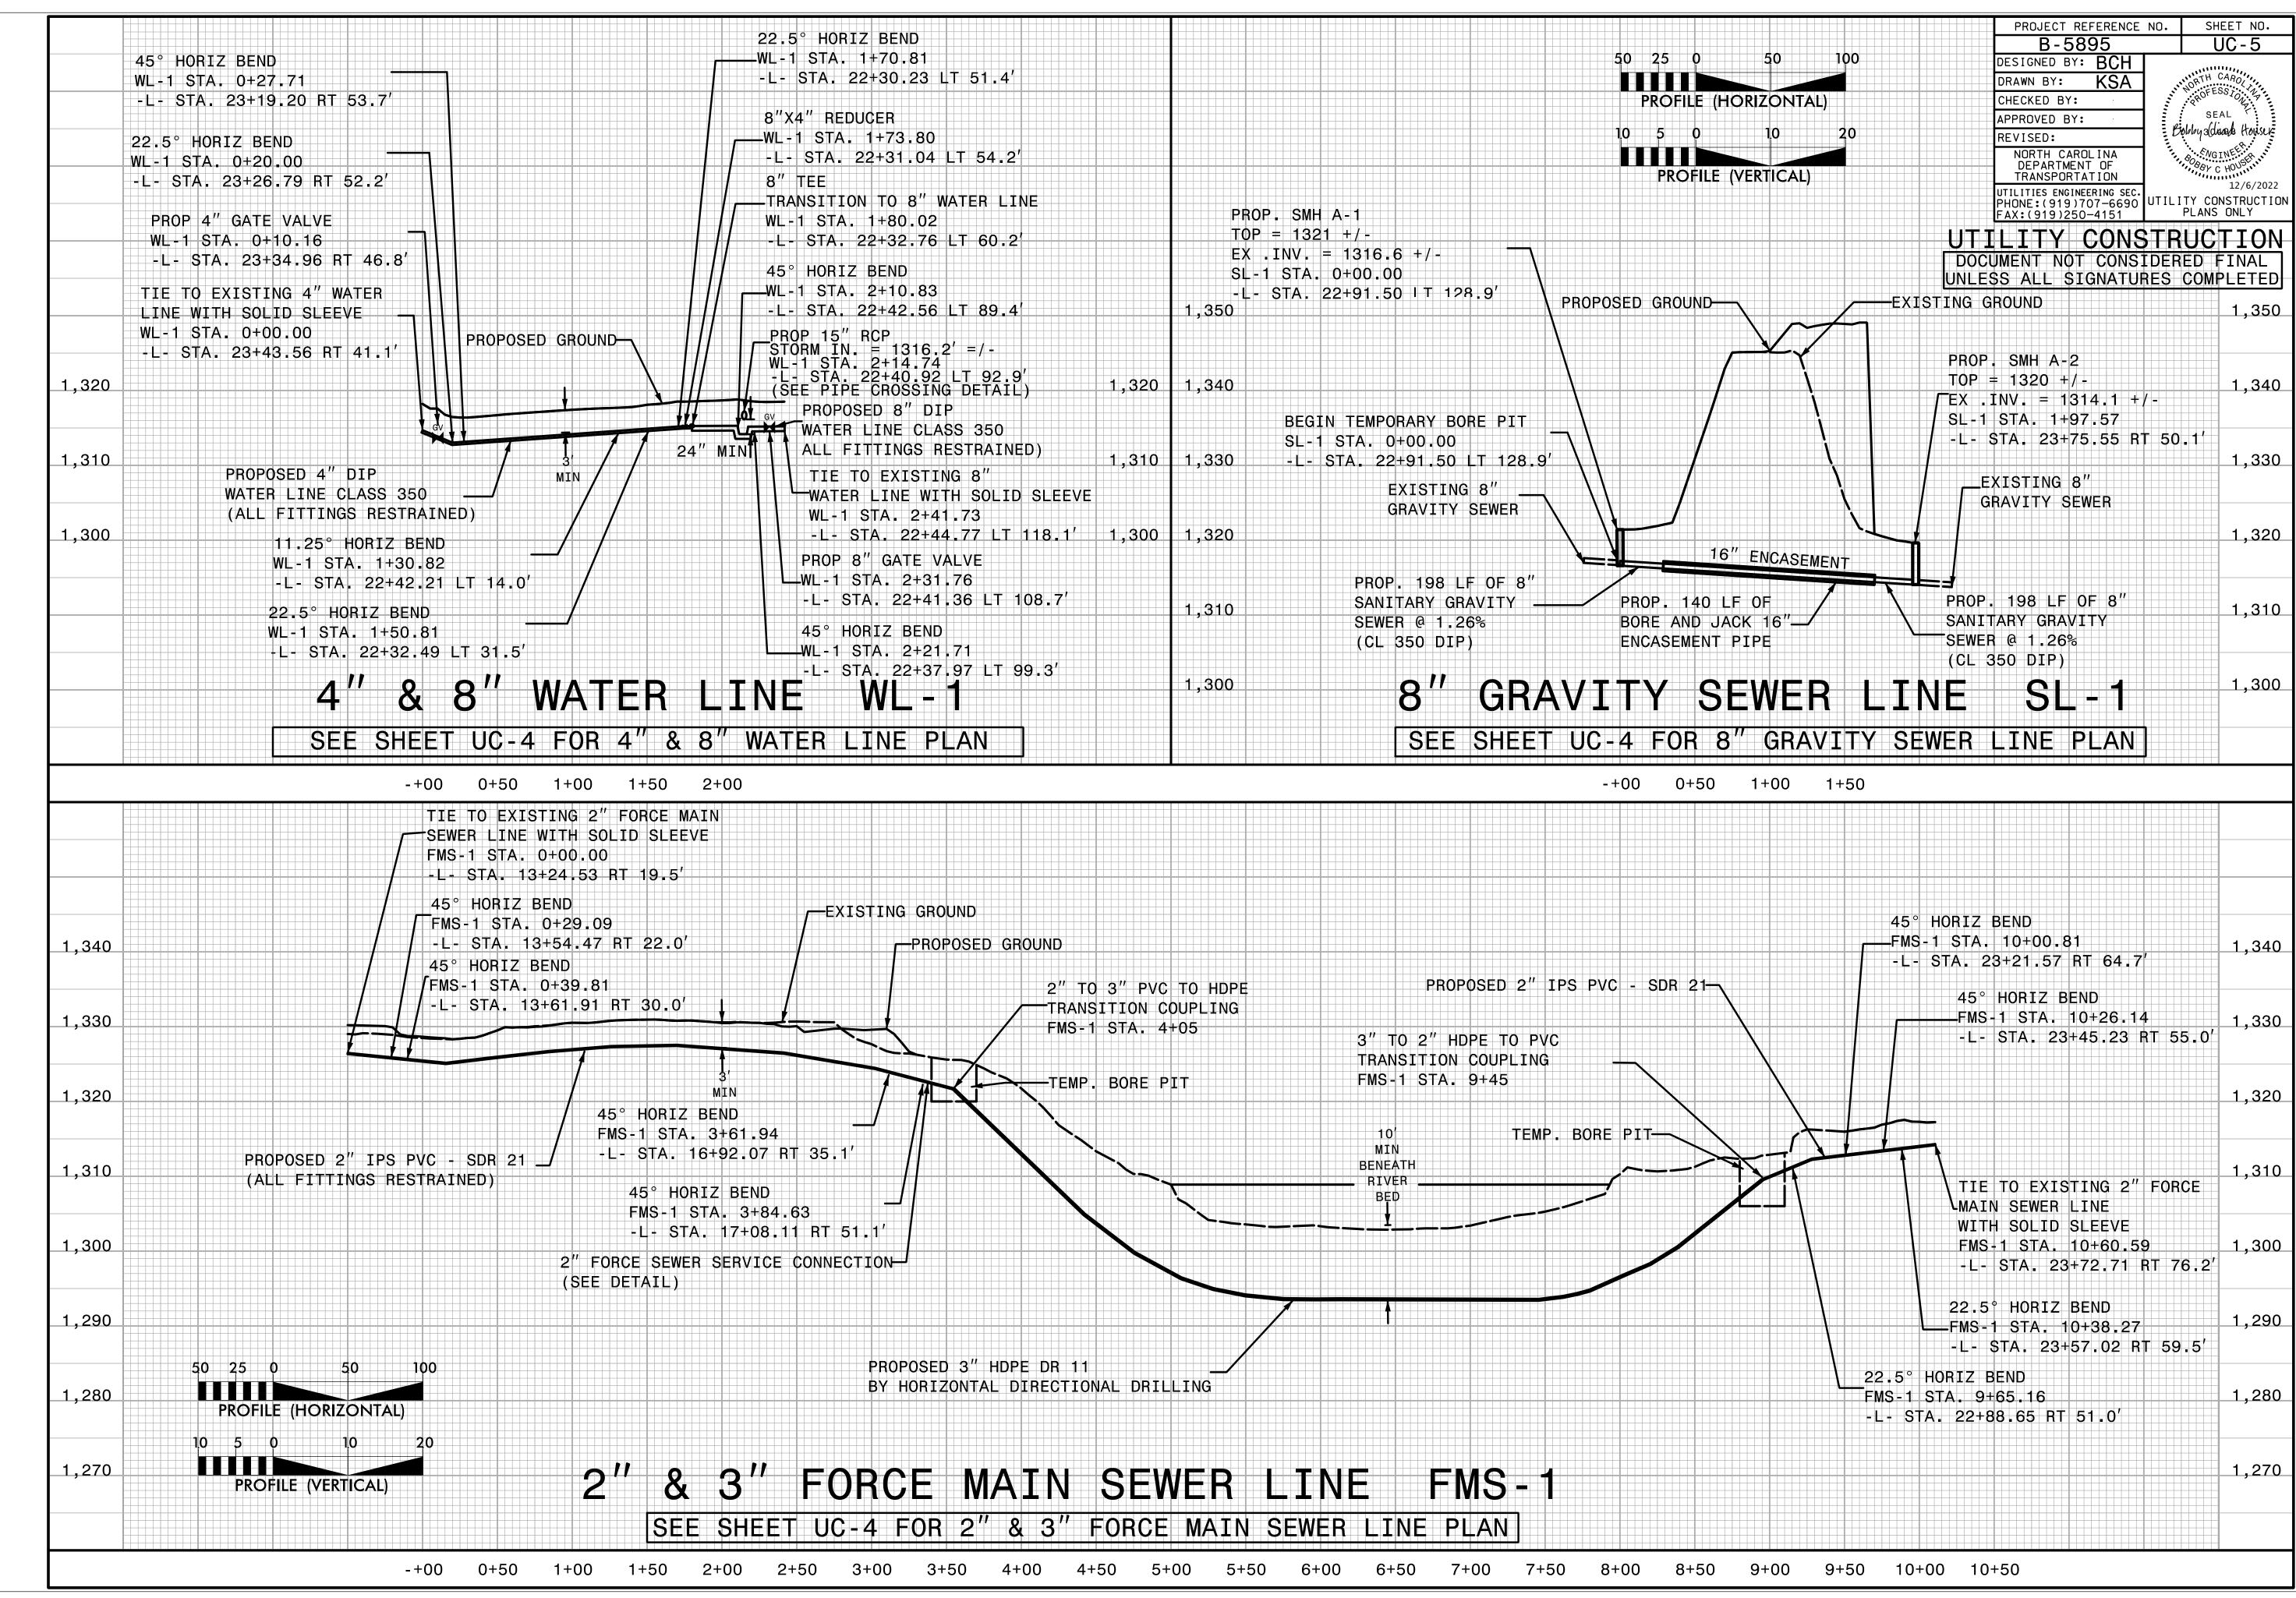

END.

ALL PIPE BETWEEN THE TWO BENDS SHALL BE RESTRAINED JOINT.

2. WHEN IT IS NOT POSSIBLE TO INSTALL THE RESTRAINED LENGTHS AS NOTED BY THIS TABLE, CONTRACTOR

## SEWER LINE TYPICAL DETAILS















#### UTILITY CONSTRUCTION

DOCUMENT NOT CONSIDERED FINAL UNLESS ALL SIGNATURES COMPLETED

SEWER SERVICE CONNECTION BOX (SEE DETAIL)

RIGHT OF WAY

PVC OR HDPE PRESSURE SEWER
SERVICE (SIZE VARIES)

STOP

NOTE:

. FOR PRESSURE SEWER SERVICE
LATERALS 2" AND LARGER PROVIDE
AWWA C-509 GATE VALVE AT THE
EXISTING FORCE MAIN CONNECTION.



- MALE x MALE CORPORATION STOP

SS OR BRASS TAPPING

SADDLE AS SPECIFIED

EXISTING FORCE MAIN



ALL SERVICE BOXES AND VALVES SHALL BE INSTALLED AND COMPETE PER THIS DETAIL PRIOR TO PRESSURE TESTING THE SEWER LINES.

FORCE SEWER SERVICE CONNECTION DETAILS