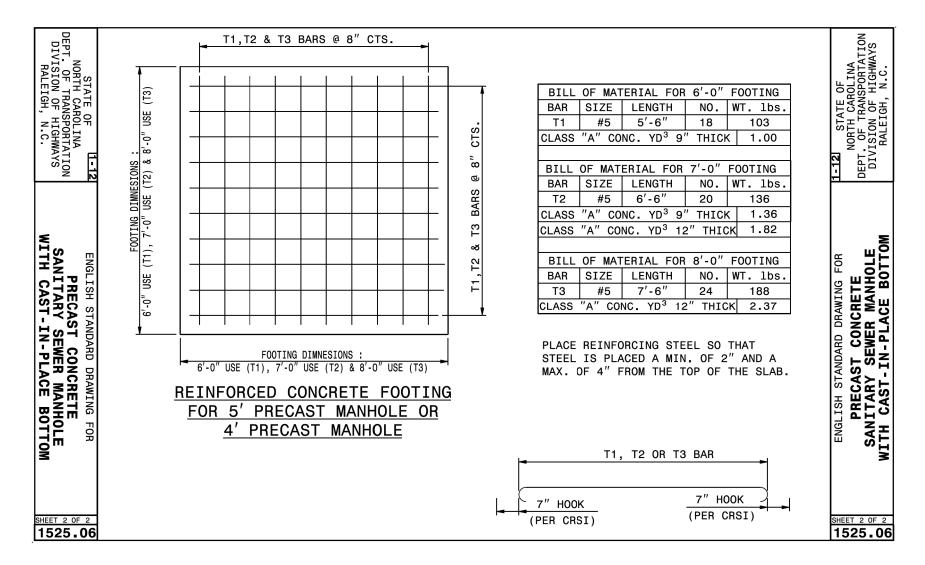

1 100  8 FT 33                                                          | 10<br>3<br>6<br>13<br>4<br>8<br>16<br><b>9 FT</b><br>31<br>40<br>49<br>58<br>76<br>93<br><b>9 FT</b><br>31 | 10<br>2<br>3<br>4<br>5<br>7<br>8<br>10<br>2<br>3<br>3<br>3<br>3<br>5                                                                                  |

#### **ASSUMPTIONS**

LAYING CONDITION = TYPE 4 SOIL DESIGNATION = COHESIVE-GRANULAR DESIGN PRESSURE = 200 PSI (TEST PRESSURE) SAFETY FACTOR = 1.5

1. RESTRAINED LENGTH IS MEASURED AS FOLLOWS:

B. HORIZONTAL/VERTICAL BENDS - OFFSET: ALONG THE OUTER SIDE OF EACH BEND.

ALL PIPE BETWEEN THE TWO BENDS SHALL BE RESTRAINED JOINT.

2. WHEN IT IS NOT POSSIBLE TO INSTALL THE RESTRAINED LENGTHS AS NOTED BY THIS TABLE, CONTRACTOR

## SEWER LINE TYPICAL DETAILS















#### UTILITY CONSTRUCTION

DOCUMENT NOT CONSIDERED FINAL UNLESS ALL SIGNATURES COMPLETED

SEWER SERVICE CONNECTION BOX (SEE DETAIL)

RIGHT OF WAY

PVC OR HDPE PRESSURE SEWER
SERVICE (SIZE VARIES)

STOP

NOTE:

. FOR PRESSURE SEWER SERVICE
LATERALS 2" AND LARGER PROVIDE
AWWA C-509 GATE VALVE AT THE
EXISTING FORCE MAIN CONNECTION.



- MALE x MALE CORPORATION STOP

SS OR BRASS TAPPING

SADDLE AS SPECIFIED

EXISTING FORCE MAIN



ALL SERVICE BOXES AND VALVES SHALL BE INSTALLED AND COMPETE PER THIS DETAIL PRIOR TO PRESSURE TESTING THE SEWER LINES.

FORCE SEWER SERVICE CONNECTION DETAILS