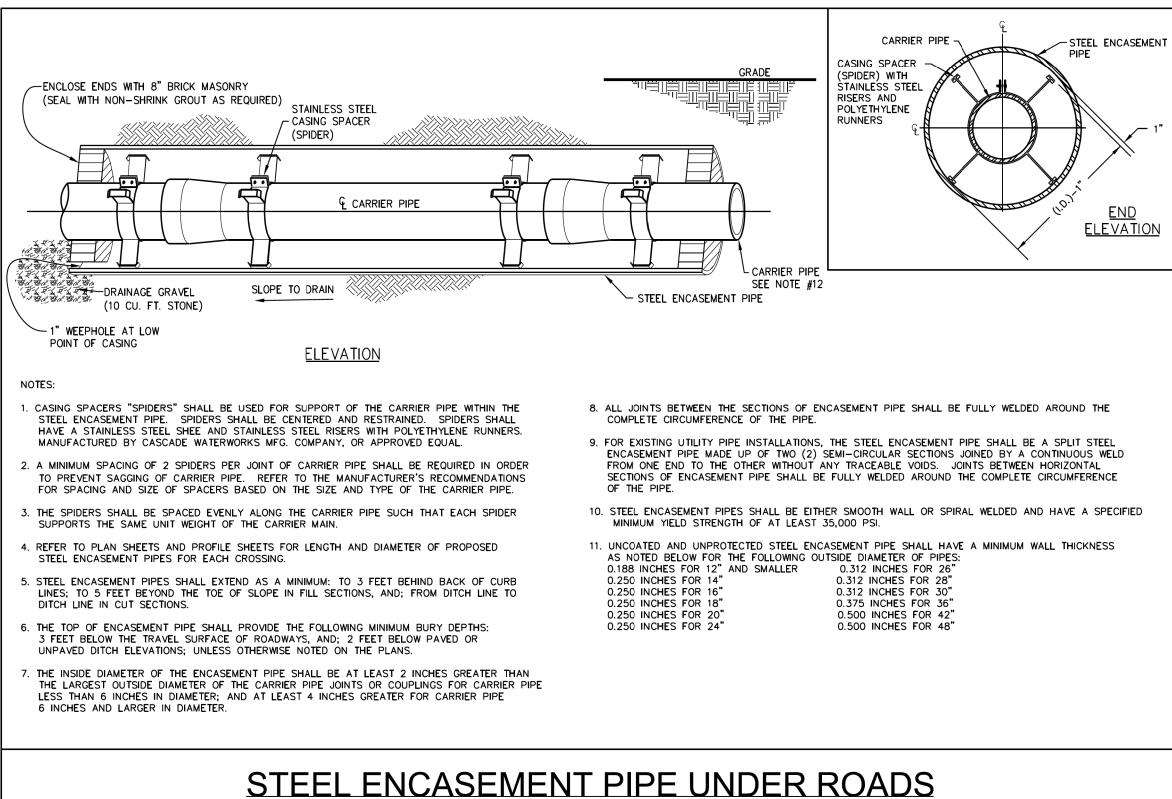

#### PROJECT SPECIFIC NOTES:

- 1. ALL PROPOSED WATER LINE 4 TO 16 INCHES IN DIAMETER, SHALL BE DUCTILE IRON PIPE PRESSURE CLASS 350 AND UTILIZE FLEXIBLE PUSH-ON RESTRAINED JOINTS.
- 2. ALL PROPOSED STEEL ENCASEMENTS SHALL BE SMOOTH WALL WITH A MINIMUM THICKNESS OF 0.25 INCHES.
- 3. ALL WATER LINE FITTINGS 4 TO 12 INCHES IN DIAMETER, SHALL BE PRESSURE CLASS 350 DUCTILE IRON RESTRAINED JOINT IN ACCORDANCE WITH ANSI A21.10 / AWWA C110 AND ANSI A21.4 / AWWA C104.
- 4. WATER LINE UTILIZING RESTRAINED
  JOINTS SHALL BE TYTON JOINT, HP LOK,
  AMERICAN "FAST GRIP", US PIPE
  "FIELD-LOK" OR APPROVED EQUAL.
- 5. ALL WATERLINE SHALL HAVE COATED TRACER WIRE NO SMALLER THAN 14 AWG SOLID COPPER.
- 6. ALL VALVES 2" THROUGH 12" SHALL BE RESILIENT WEDGE GATE, CAST IRON BODY, CONFORMING TO AWWA C509, LATEST VERSION. SEALING MECHANISM SHALL PROVIDE ZERO LEAKAGE AT THE WATER WORKING PRESSURE AGAINST THE LINE FLOW FROM EITHER DIRECTION AND BE DESIGNED SUCH THAT NO EXPOSED METAL SEAMS, EDGES, SCREWS, ETC. ARE WITHIN THE WATERWAY IN THE CLOSED POSITION. THE GATE SHALL NOT BE WEDGED INTO A POCKET NOR SLIDE ACROSS THE SEATING SURFACE TO OBTAIN TIGHT CLOSURE. ALL INTERNAL AND EXTERNAL FERROUS SURFACES OF THE VALVE. INCUDING THE INTERIOR OF THE GATE. SHALL BE COATED WITH A PROTECTIVE COATING CONFORMING TO AWWA C550, LATEST VERSION. COATING SHALL BE APPLIED TO CASTINGS PRIOR TO ASSEMBLY TO ASSURE ALL EXPOSED AREAS WILL BE COVERED. VALVES SHALL BE RATED AT 200 PSI WORKING PRESSURE. UNLESS OTHERWISE NOTED. UNDERGROUND VALVES SHALL HAVE AN OPERATING NUT AND EXPOSED VALVES SHALL HAVE A HAND WHEEL OPERATOR, OPERATING NUT SHALL BE 2"X2", OPEN LEFT.
- 7. EACH VALVE BURIED IN THE GROUND SHALL BE PROVIDED WITH AN APPROVED TYPE OF VALVE BOX AND COVER. THE BOXES SHALL BE ADJUSTABLE SCREW TYPE 24-INCH OR 36-INCH.
- 8. ALL VALVE BOXES SHALL BE CONSTRUCTED OF CAST IRON THAT COMPLIES WITH THE REQUIREMENTS OF ASTM A48. VALVE BOXES SHALL BE THE APPROPRIATE RANGE OF ADJUSTMENT FOR THE SITE AND CONTRACTOR SHOULD MINIMIZE THE USE OF EXTENSIONS.
- 9. PROVIDE THRUST RESTRAINT ON THE EXISTING WATER LINE WHERE TIE-INS ARE MADE AS NECESSARY.

## DOCUMENT NOT CONSIDERED FINAL UNLESS ALL SIGNATURES COMPLETED

- 10. CONTRACTOR SHALL NOT OPERATE ANY VALVES ON THE EXISTING UTILITY SYSTEMS. CONTRACTOR SHALL CONTACT THE UTILITY OWNER TO CONDUCT STRATEGIC OPERATION OF VALVES FOR SERVICE INTERRUPTION IN ORDER TO PERFORM SPECIFIC WORK.
- 11. ANY BENDS OF PVC WATER PIPE NOT SPECIFICALLY CALLED OUT WITH A 90, 45, 22.5, OR 11.25 DEGREE BEND FITTING, SHALL BE CONSTRUCTED BY A RADIAL BEND OF THE PIPE AS NOTED ON THE PLANS OR IN ACCORDANCE WITH PIPE MANUFACTURER'S SPECIFICATIONS (WHICHEVER IS MORE STRINGENT) OR A COMBINATION OF BEND FITTINGS AND A RADIAL BEND OF THE PIPE. DEFLECTION OF THE PIPE JOINTS ON PVC PIPE MATERIAL IS NOT AN ACCEPTABLE METHOD OF PIPE BENDING.
- 12. ALL MATERIALS, EQUIPMENT, LABOR, AND WORKSMANSHIP SHALL BE IN ACCORDANCE WITH NCDOT STANDARD SPECIFICATIONS FOR ROADS AND STRUCTURES.
- 13. UTILITY OWNER MUST BE PRESENT FOR ANY TESTING OR CONNECTIONS TO THE EXISTING SYSTEM INCLUDING BUT NOT LIMITED TO ALL TAPS AND TEMPORARY CONSTRUCTION CONNECTIONS. A NOTICE OF 72 HOURS MUST BE PROVIDED.
- 14. ALL PROPOSED GRAVITY SEWER SHALL BE DUCTILE IRON PIPE THICKNESS CLASS 50 OR PRESSURE CLASS 350.
- 15. ALL PROPOSED FORCE SEWER LINE SHALL BE I.P.S SDR 21 PVC EXCEPT FOR LINE INSTALLED IF H.D.D., WHICH SHALL BE HDPE DR 11.
- 17. ALL PROPOSED MANHOLES SHALL UTILIZE WATERTIGHT FRAME AND LIDS.
- 16. IF IT IS DETERMINED THAT TYING TO AN EXISTING MANHOLE SHALL CAUSE SIGNIFICANT DAMAGE OR THAT THE STRUCTURAL INTEGRITY OF A GIVEN MANHOLE IS IN QUESTION, THE CONTRACTOR SHALL NOTIFY THE OWNER IMMEDIATELY.
- 17. CONTRACTOR'S ATTENTION IS DIRECTED TO SECTIONS 102, 107, AND 1550 OF THE STANDARD SPECIFICATIONS CONCERNING TRENCHLESS INSTALLATION. IT IS CONTRACTOR'S RESPONSIBILITY TO HAVE BORE DESIGNED AND SEALED BY A LICENSED NORTH CAROLINA PROFESSIONAL ENGINEER. NO DAMAGE IS ALLOWED TO RIVER, WETLANDS, OR BUFFER ZONES.