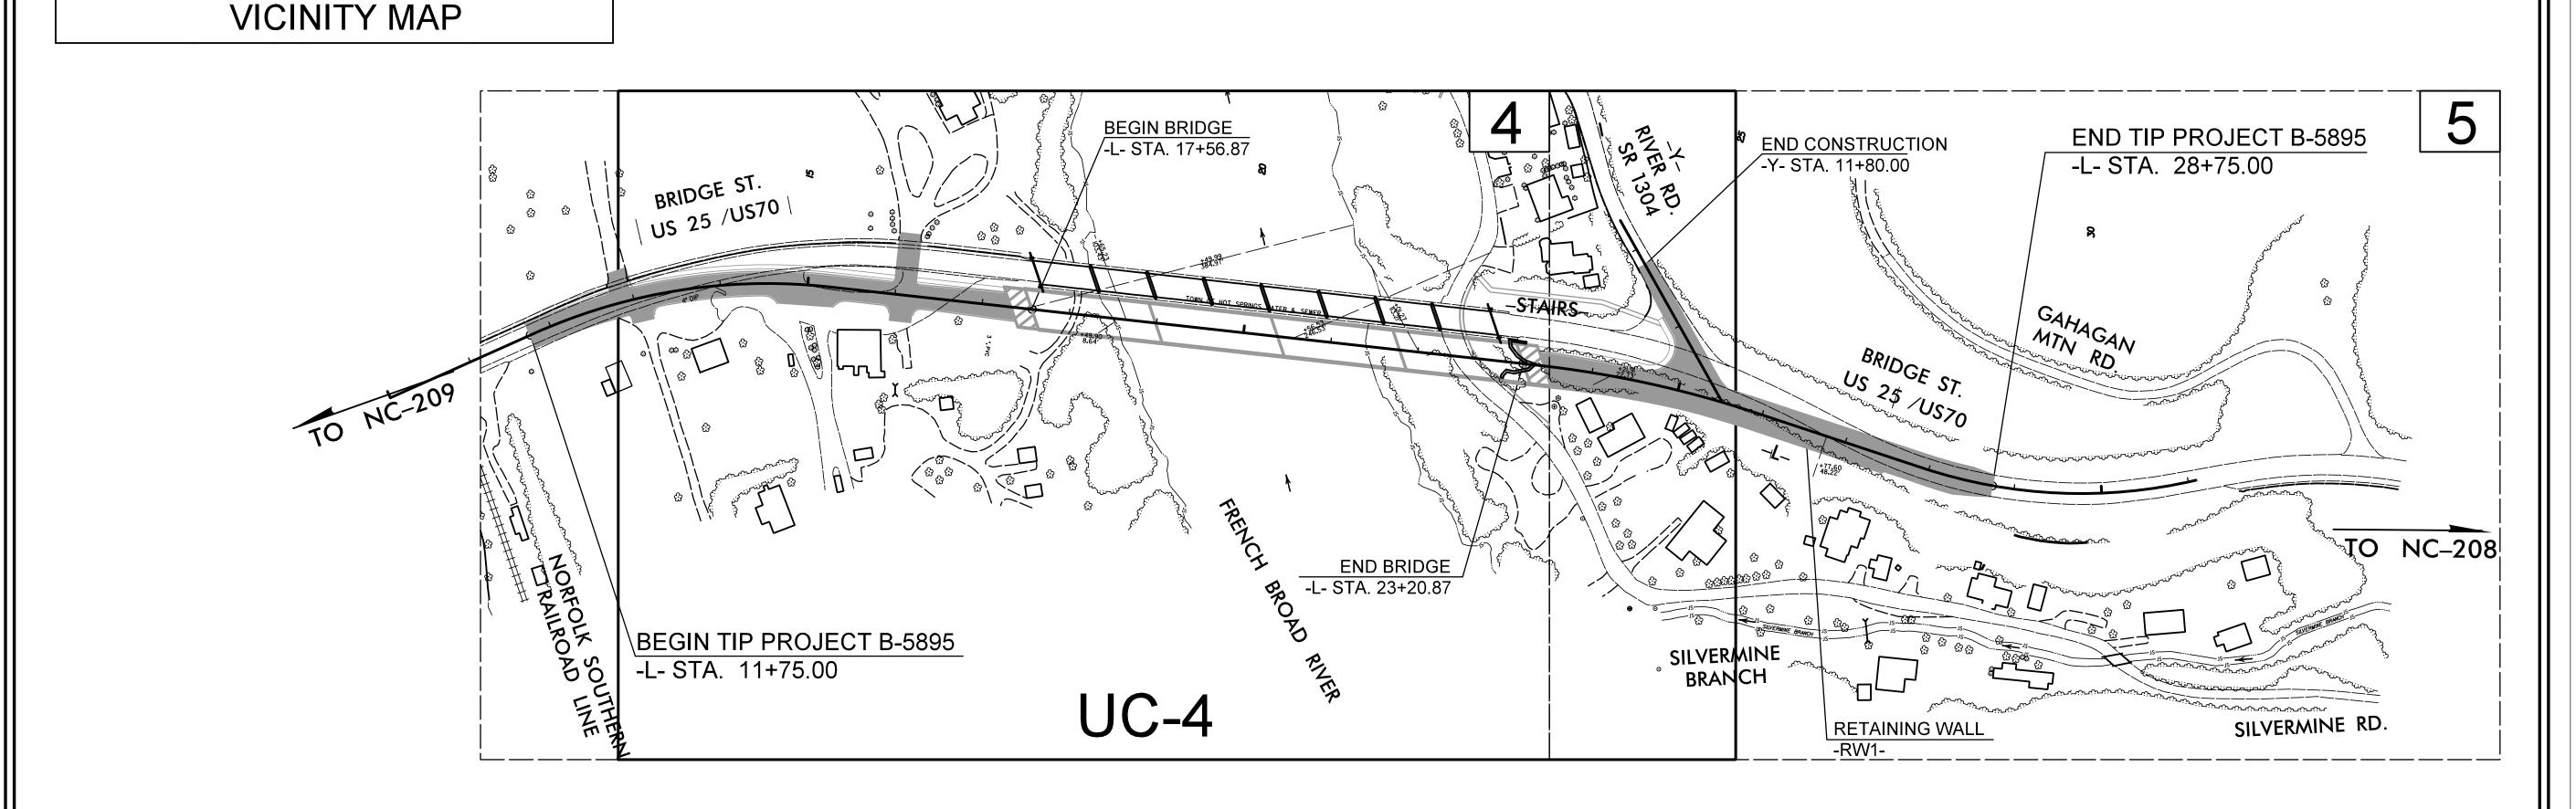

LOCATION

## UTILITY CONSTRUCTION PLANS MADISON COUNTY

LOCATION: BRIDGE NO. 67 ON US 25 /US 70 OVER THE FRENCH BROAD RIVER TYPE OF WORK: WATER LINE AND SEWER LINE CONSTRUCTION

DOCUMENT NOT CONSIDERED FINAL UNTIL ALL SIGNATURES ARE COMPLETED

#### INDEX OF SHEETS

**DESCRIPTION:** SHEET NO.:

TITLE SHEET UTILITY SYMBOLOGY **NOTES** 

UC-3A THRU UC-3B DETAILS

*UC-4* UTILITY CONSTRUCTION SHEETS **UC**-5 PROFILE SHEETS

#### WATER AND SEWER OWNERS ON PROJECT

(A) WATER – TOWN OF HOT SPRINGS (B) SANITARY SEWER – TOWN OF HOT SPRINGS

TGS ENGINEERS 804-C N. LAFAYETTE ST SHELBY, NC 28 150 PH (704) 476-0003 CORP. LICENSE NO.: C-0275