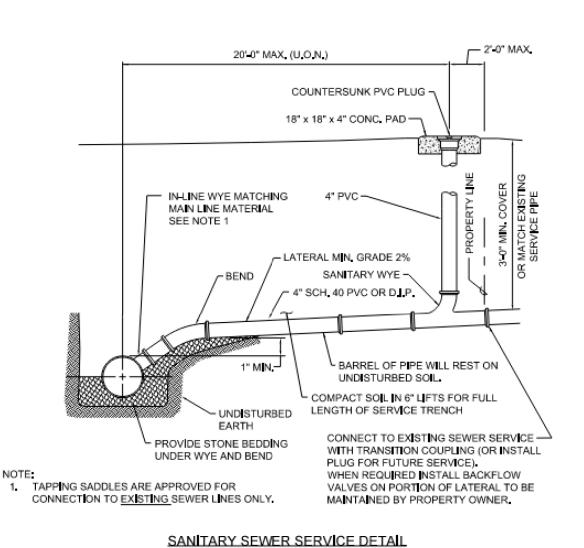

## WATER LINE TYPICAL DETAILS

PROJECT REFERENCE NO. | SHEET NO. B-5895 UC-3A DESIGNED BY: BCH KSA DRAWN BY: CHECKED BY: APPROVED BY: REVISED: NORTH CAROLINA DEPARTMENT OF TRANSPORTATION PHONE: (919)707-6690 UTILITY CONSTRUCTION FAX: (919)250-4151 PLANS ONLY