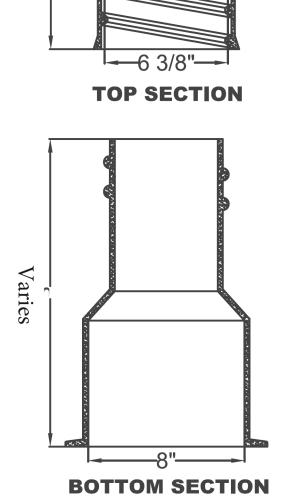

#### PROJECT SPECIFIC NOTES:

- 1. ALL PROPOSED WATER LINE 4 TO 16 INCHES IN DIAMETER, SHALL BE DUCTILE IRON PIPE PRESSURE CLASS 350 AND UTILIZE FLEXIBLE PUSH-ON RESTRAINED JOINTS.
- 2. ALL PROPOSED STEEL ENCASEMENTS SHALL BE SMOOTH WALL WITH A MINIMUM THICKNESS OF 0.25 INCHES.
- 3. ALL WATER LINE FITTINGS 4 TO 12 INCHES IN DIAMETER, SHALL BE PRESSURE CLASS 350 DUCTILE IRON RESTRAINED JOINT IN ACCORDANCE WITH ANSI A21.10 / AWWA C110 AND ANSI A21.4 / AWWA C104.
- 4. WATER LINE UTILIZING RESTRAINED
  JOINTS SHALL BE TYTON JOINT, HP LOK,
  AMERICAN "FAST GRIP", US PIPE
  "FIELD-LOK" OR APPROVED EQUAL.
- 5. ALL WATERLINE SHALL HAVE COATED TRACER WIRE NO SMALLER THAN 14 AWG SOLID COPPER.
- 6. ALL VALVES 2" THROUGH 12" SHALL BE RESILIENT WEDGE GATE, CAST IRON BODY, CONFORMING TO AWWA C509, LATEST VERSION. SEALING MECHANISM SHALL PROVIDE ZERO LEAKAGE AT THE WATER WORKING PRESSURE AGAINST THE LINE FLOW FROM EITHER DIRECTION AND BE DESIGNED SUCH THAT NO EXPOSED METAL SEAMS, EDGES, SCREWS, ETC. ARE WITHIN THE WATERWAY IN THE CLOSED POSITION. THE GATE SHALL NOT BE WEDGED INTO A POCKET NOR SLIDE ACROSS THE SEATING SURFACE TO OBTAIN TIGHT CLOSURE. ALL INTERNAL AND EXTERNAL FERROUS SURFACES OF THE VALVE. INCUDING THE INTERIOR OF THE GATE. SHALL BE COATED WITH A PROTECTIVE COATING CONFORMING TO AWWA C550, LATEST VERSION. COATING SHALL BE APPLIED TO CASTINGS PRIOR TO ASSEMBLY TO ASSURE ALL EXPOSED AREAS WILL BE COVERED. VALVES SHALL BE RATED AT 200 PSI WORKING PRESSURE. UNLESS OTHERWISE NOTED. UNDERGROUND VALVES SHALL HAVE AN OPERATING NUT AND EXPOSED VALVES SHALL HAVE A HAND WHEEL OPERATOR, OPERATING NUT SHALL BE 2"X2", OPEN LEFT.
- 7. EACH VALVE BURIED IN THE GROUND SHALL BE PROVIDED WITH AN APPROVED TYPE OF VALVE BOX AND COVER. THE BOXES SHALL BE ADJUSTABLE SCREW TYPE 24-INCH OR 36-INCH.
- 8. ALL VALVE BOXES SHALL BE CONSTRUCTED OF CAST IRON THAT COMPLIES WITH THE REQUIREMENTS OF ASTM A48. VALVE BOXES SHALL BE THE APPROPRIATE RANGE OF ADJUSTMENT FOR THE SITE AND CONTRACTOR SHOULD MINIMIZE THE USE OF EXTENSIONS.
- 9. PROVIDE THRUST RESTRAINT ON THE EXISTING WATER LINE WHERE TIE-INS ARE MADE AS NECESSARY.