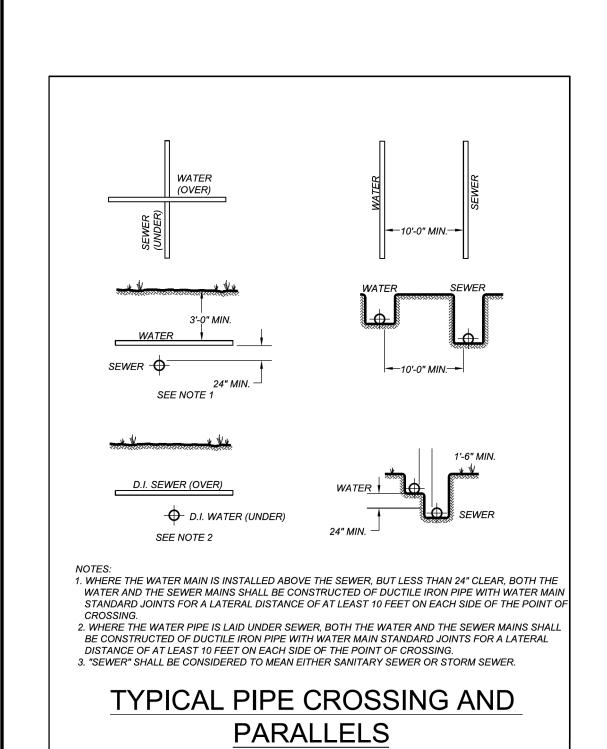

## WATER LINE TYPICAL DETAILS

PROJECT REFERENCE NO. | SHEET NO. B-5895 UC-3A DESIGNED BY: BCH KSA DRAWN BY: CHECKED BY: APPROVED BY: REVISED: NORTH CAROLINA DEPARTMENT OF TRANSPORTATION PHONE: (919)707-6690 UTILITY CONSTRUCTION FAX: (919)250-4151 PLANS ONLY