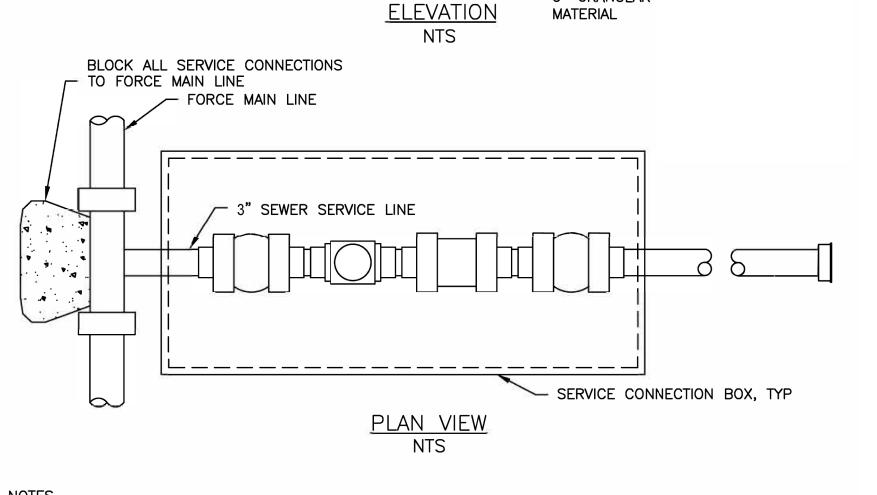

#### PROJECT SPECIFIC NOTES:

- 1. ALL PROPOSED WATER LINE 4 TO 16 INCHES IN DIAMETER, SHALL BE DUCTILE IRON PIPE PRESSURE CLASS 350 AND UTILIZE FLEXIBLE PUSH-ON RESTRAINED JOINTS.
- 2. ALL PROPOSED STEEL ENCASEMENTS SHALL BE SMOOTH WALL WITH A MINIMUM THICKNESS OF 0.25 INCHES.
- 3. ALL WATER LINE FITTINGS 4 TO 12 INCHES IN DIAMETER, SHALL BE PRESSURE CLASS 350 DUCTILE IRON RESTRAINED JOINT IN ACCORDANCE WITH ANSI A21.10 / AWWA C110 AND ANSI A21.4 / AWWA C104.
- 4. WATER LINE UTILIZING RESTRAINED
  JOINTS SHALL BE TYTON JOINT, HP LOK,
  AMERICAN "FAST GRIP", US PIPE
  "FIELD-LOK" OR APPROVED EQUAL.
- 5. ALL WATERLINE SHALL HAVE COATED TRACER WIRE NO SMALLER THAN 14 AWG SOLID COPPER.
- 6. ALL VALVES 2" THROUGH 12" SHALL BE RESILIENT WEDGE GATE, CAST IRON BODY, CONFORMING TO AWWA C509, LATEST VERSION. SEALING MECHANISM SHALL PROVIDE ZERO LEAKAGE AT THE WATER WORKING PRESSURE AGAINST THE LINE FLOW FROM EITHER DIRECTION AND BE DESIGNED SUCH THAT NO EXPOSED METAL SEAMS, EDGES, SCREWS, ETC. ARE WITHIN THE WATERWAY IN THE CLOSED POSITION. THE GATE SHALL NOT BE WEDGED INTO A POCKET NOR SLIDE ACROSS THE SEATING SURFACE TO OBTAIN TIGHT CLOSURE. ALL INTERNAL AND EXTERNAL FERROUS SURFACES OF THE VALVE. INCUDING THE INTERIOR OF THE GATE. SHALL BE COATED WITH A PROTECTIVE COATING CONFORMING TO AWWA C550, LATEST VERSION. COATING SHALL BE APPLIED TO CASTINGS PRIOR TO ASSEMBLY TO ASSURE ALL EXPOSED AREAS WILL BE COVERED. VALVES SHALL BE RATED AT 200 PSI WORKING PRESSURE. UNLESS OTHERWISE NOTED. UNDERGROUND VALVES SHALL HAVE AN OPERATING NUT AND EXPOSED VALVES SHALL HAVE A HAND WHEEL OPERATOR, OPERATING NUT SHALL BE 2"X2", OPEN LEFT.
- 7. EACH VALVE BURIED IN THE GROUND SHALL BE PROVIDED WITH AN APPROVED TYPE OF VALVE BOX AND COVER. THE BOXES SHALL BE ADJUSTABLE SCREW TYPE 24-INCH OR 36-INCH.
- 8. ALL VALVE BOXES SHALL BE CONSTRUCTED OF CAST IRON THAT COMPLIES WITH THE REQUIREMENTS OF ASTM A48. VALVE BOXES SHALL BE THE APPROPRIATE RANGE OF ADJUSTMENT FOR THE SITE AND CONTRACTOR SHOULD MINIMIZE THE USE OF EXTENSIONS.
- 9. PROVIDE THRUST RESTRAINT ON THE EXISTING WATER LINE WHERE TIE-INS ARE MADE AS NECESSARY.

## DOCUMENT NOT CONSIDERED FINAL UNLESS ALL SIGNATURES COMPLETED

- 10. CONTRACTOR SHALL NOT OPERATE ANY VALVES ON THE EXISTING UTILITY SYSTEMS. CONTRACTOR SHALL CONTACT THE UTILITY OWNER TO CONDUCT STRATEGIC OPERATION OF VALVES FOR SERVICE INTERRUPTION IN ORDER TO PERFORM SPECIFIC WORK.
- 11. ANY BENDS OF PVC WATER PIPE NOT SPECIFICALLY CALLED OUT WITH A 90, 45, 22.5, OR 11.25 DEGREE BEND FITTING, SHALL BE CONSTRUCTED BY A RADIAL BEND OF THE PIPE AS NOTED ON THE PLANS OR IN ACCORDANCE WITH PIPE MANUFACTURER'S SPECIFICATIONS (WHICHEVER IS MORE STRINGENT) OR A COMBINATION OF BEND FITTINGS AND A RADIAL BEND OF THE PIPE. DEFLECTION OF THE PIPE JOINTS ON PVC PIPE MATERIAL IS NOT AN ACCEPTABLE METHOD OF PIPE BENDING.
- 12. ALL MATERIALS, EQUIPMENT, LABOR, AND WORKSMANSHIP SHALL BE IN ACCORDANCE WITH NCDOT STANDARD SPECIFICATIONS FOR ROADS AND STRUCTURES.
- 13. UTILITY OWNER MUST BE PRESENT FOR ANY TESTING OR CONNECTIONS TO THE EXISTING SYSTEM INCLUDING BUT NOT LIMITED TO ALL TAPS AND TEMPORARY CONSTRUCTION CONNECTIONS. A NOTICE OF 72 HOURS MUST BE PROVIDED.
- 14. ALL PROPOSED GRAVITY SEWER SHALL BE DUCTILE IRON PIPE THICKNESS CLASS 50 OR PRESSURE CLASS 350.
- 15. ALL PROPOSED FORCE SEWER LINE SHALL BE I.P.S SDR 21 PVC EXCEPT FOR LINE INSTALLED IF H.D.D., WHICH SHALL BE HDPE DR 11.
- 17. ALL PROPOSED MANHOLES SHALL UTILIZE WATERTIGHT FRAME AND LIDS.
- 16. IF IT IS DETERMINED THAT TYING TO AN EXISTING MANHOLE SHALL CAUSE SIGNIFICANT DAMAGE OR THAT THE STRUCTURAL INTEGRITY OF A GIVEN MANHOLE IS IN QUESTION, THE CONTRACTOR SHALL NOTIFY THE OWNER IMMEDIATELY.
- 17. CONTRACTOR'S ATTENTION IS DIRECTED TO SECTIONS 102, 107, AND 1550 OF THE STANDARD SPECIFICATIONS CONCERNING TRENCHLESS INSTALLATION. IT IS CONTRACTOR'S RESPONSIBILITY TO HAVE BORE DESIGNED AND SEALED BY A LICENSED NORTH CAROLINA PROFESSIONAL ENGINEER. NO DAMAGE IS ALLOWED TO RIVER, WETLANDS, OR BUFFER ZONES.