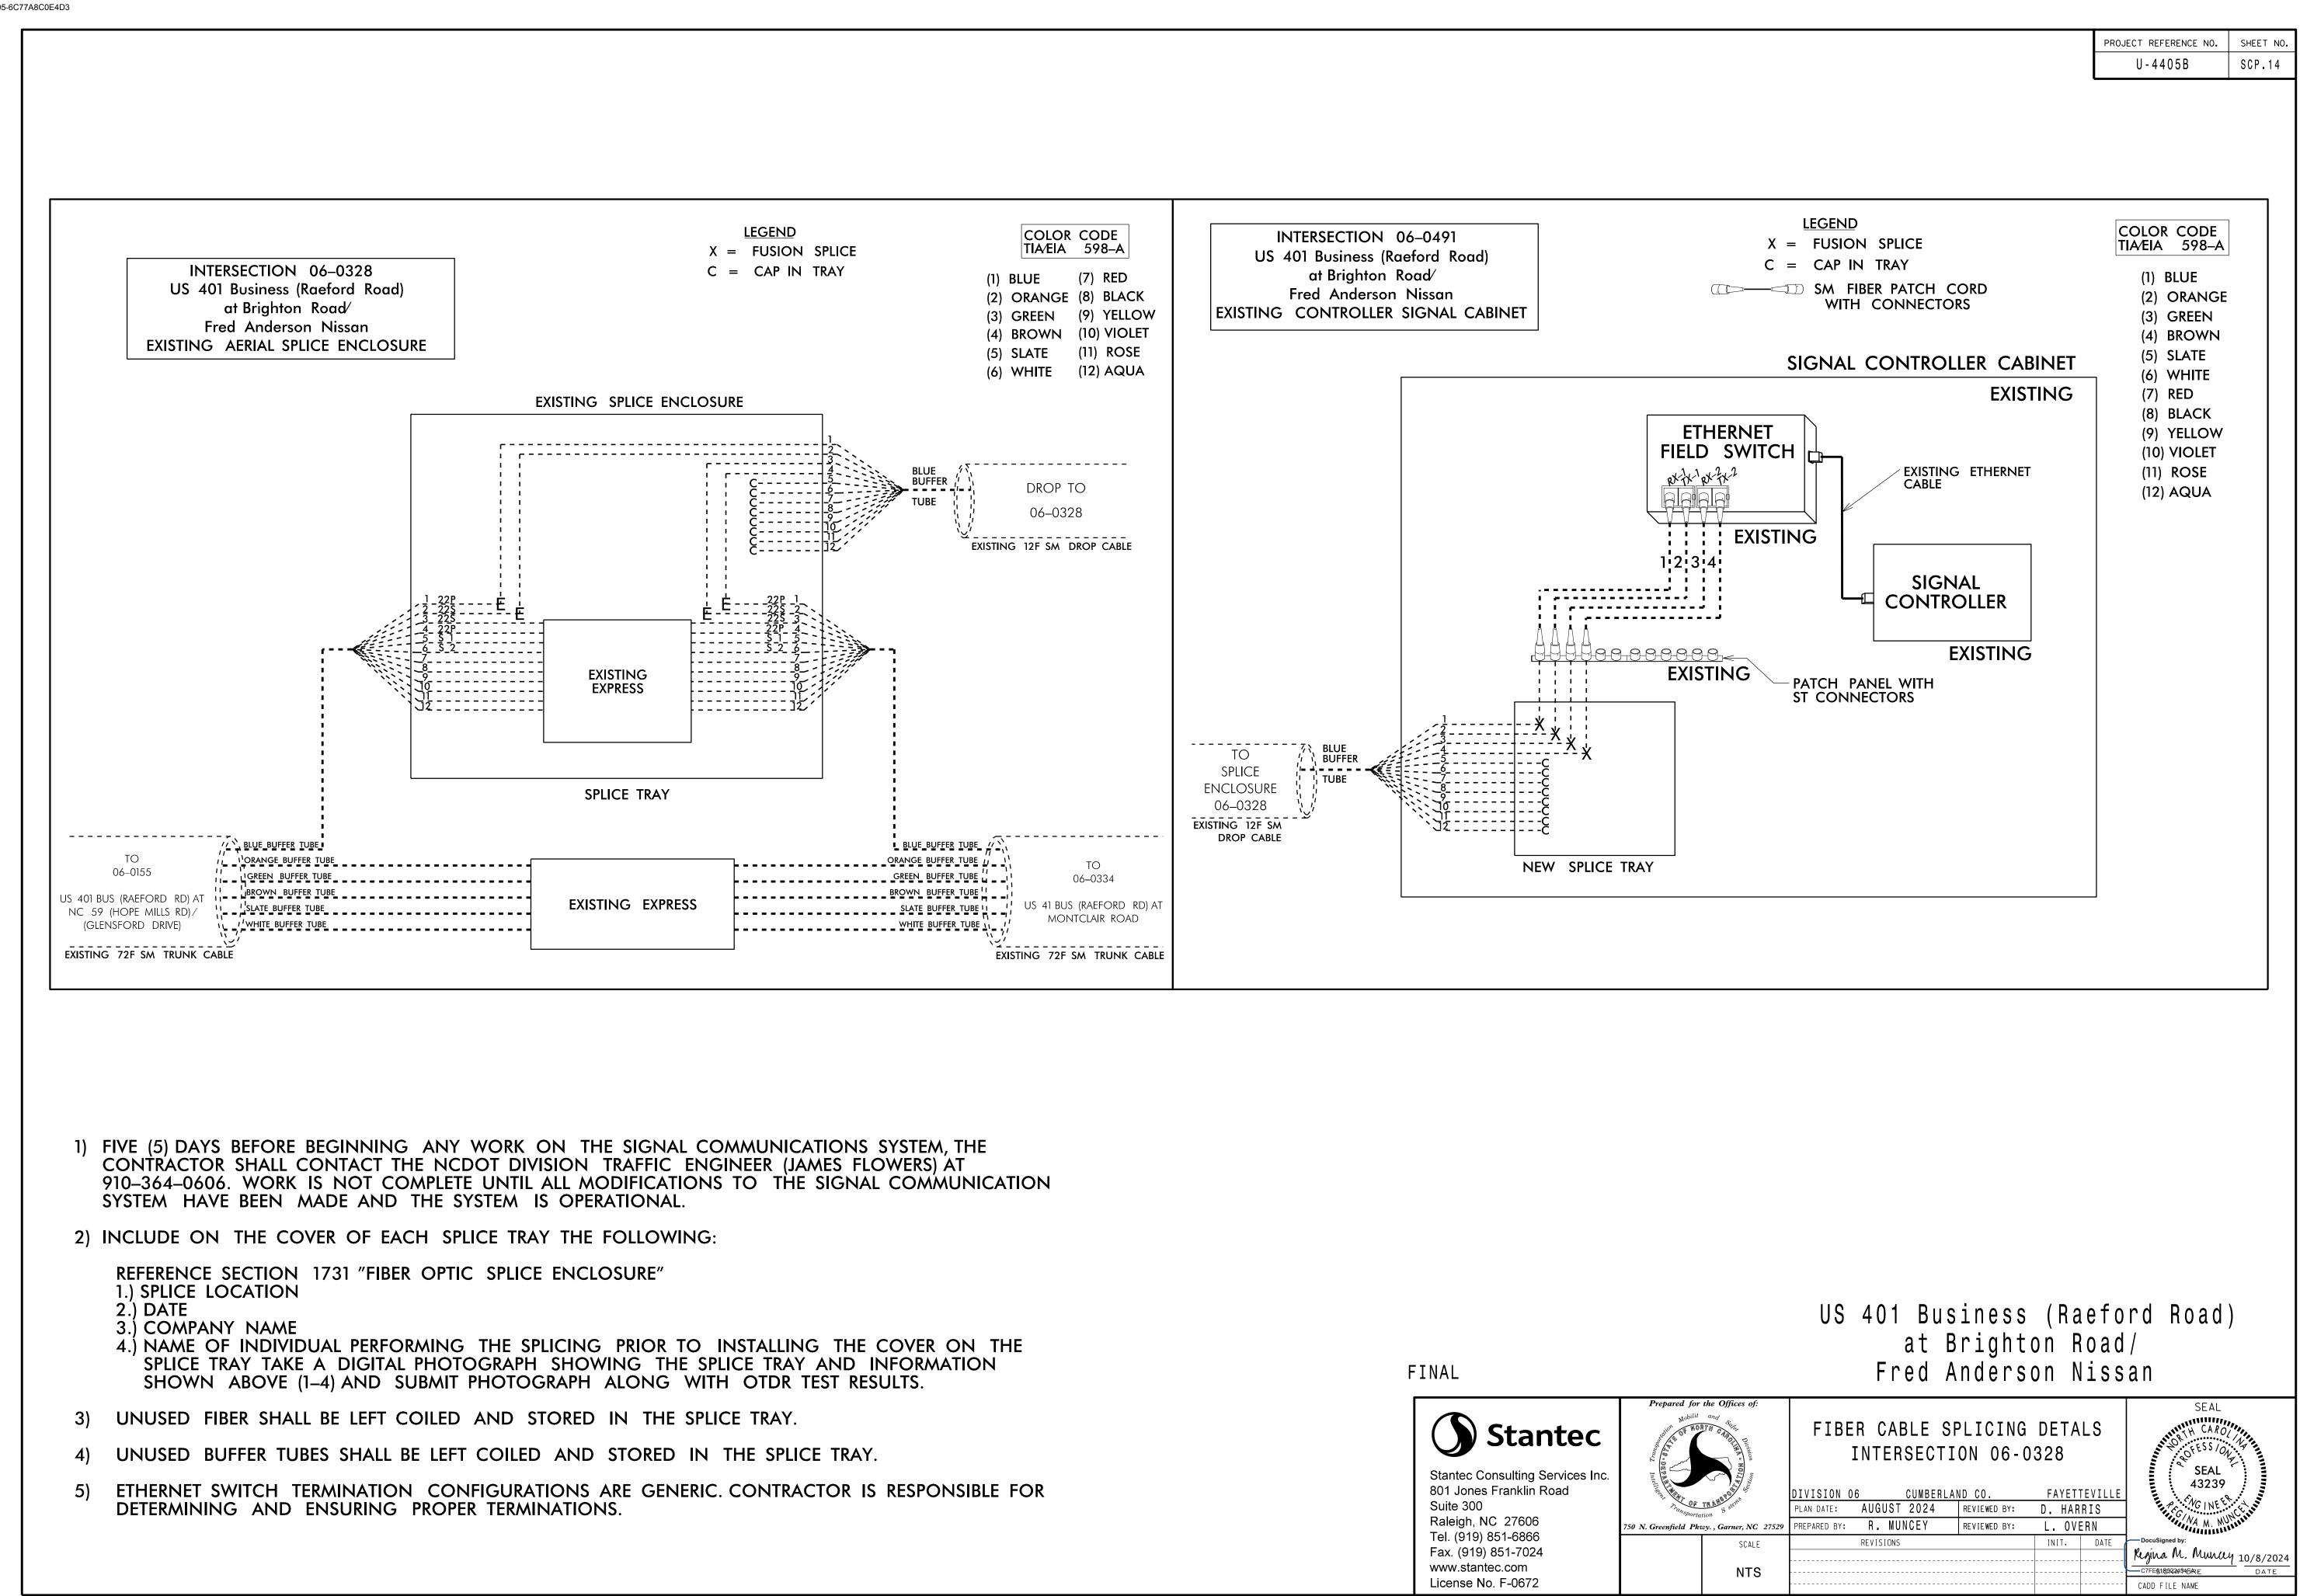

NOTES:

SPLICING DETAILS (SEE SHEETS SCP-9 TO SCP-15).

3:18:58 PM U:\*Traffic\*Signo User:rmuncey

• .

σ 3:20:06 PM U:\*Traffic\*Signals -User:rmuncey

•.

|                    |                               |                                                 |                       |              |                     | 555   |                                              |                                               |  |
|--------------------|-------------------------------|-------------------------------------------------|-----------------------|--------------|---------------------|-------|----------------------------------------------|-----------------------------------------------|--|
|                    |                               |                                                 |                       |              |                     |       | U-4405B                                      | SHEET NO.                                     |  |
|                    |                               |                                                 |                       |              |                     |       |                                              |                                               |  |
|                    |                               |                                                 |                       |              |                     |       |                                              |                                               |  |
|                    |                               |                                                 |                       |              |                     |       |                                              |                                               |  |
|                    |                               |                                                 |                       |              |                     |       |                                              |                                               |  |
|                    |                               |                                                 |                       |              |                     |       |                                              |                                               |  |
|                    |                               |                                                 |                       |              |                     |       |                                              |                                               |  |
|                    |                               |                                                 |                       |              |                     |       |                                              |                                               |  |
|                    |                               |                                                 |                       |              |                     |       |                                              |                                               |  |
|                    |                               |                                                 |                       |              |                     |       |                                              |                                               |  |
|                    |                               |                                                 |                       |              |                     |       |                                              |                                               |  |
|                    |                               |                                                 |                       |              |                     |       |                                              |                                               |  |
|                    |                               |                                                 |                       |              |                     |       |                                              |                                               |  |
|                    |                               |                                                 |                       |              |                     |       |                                              |                                               |  |
|                    |                               |                                                 |                       |              |                     |       |                                              |                                               |  |
|                    |                               |                                                 |                       |              |                     |       |                                              |                                               |  |
|                    |                               |                                                 |                       |              |                     |       |                                              |                                               |  |
|                    |                               |                                                 |                       |              |                     |       |                                              |                                               |  |
|                    |                               |                                                 |                       |              |                     |       |                                              |                                               |  |
|                    |                               |                                                 |                       |              |                     |       |                                              |                                               |  |
|                    |                               |                                                 |                       |              |                     |       |                                              |                                               |  |
|                    |                               |                                                 |                       |              |                     |       |                                              |                                               |  |
|                    |                               |                                                 |                       |              |                     |       |                                              |                                               |  |
|                    |                               |                                                 |                       |              |                     |       |                                              |                                               |  |
|                    |                               |                                                 |                       |              |                     |       |                                              |                                               |  |
|                    |                               |                                                 |                       |              |                     |       |                                              |                                               |  |
| ///                |                               |                                                 |                       |              |                     |       |                                              |                                               |  |
|                    |                               |                                                 |                       |              |                     |       |                                              |                                               |  |
|                    |                               |                                                 |                       |              |                     |       |                                              |                                               |  |
|                    |                               |                                                 |                       |              |                     |       |                                              |                                               |  |
|                    |                               |                                                 |                       |              |                     |       |                                              |                                               |  |
|                    |                               |                                                 |                       |              |                     |       |                                              |                                               |  |
|                    |                               |                                                 |                       |              |                     |       |                                              |                                               |  |
|                    |                               |                                                 |                       |              |                     |       |                                              |                                               |  |
|                    |                               |                                                 |                       |              |                     |       |                                              |                                               |  |
|                    |                               |                                                 |                       |              |                     |       |                                              |                                               |  |
|                    |                               |                                                 |                       |              |                     |       |                                              |                                               |  |
|                    |                               |                                                 |                       |              |                     |       |                                              |                                               |  |
|                    |                               |                                                 |                       |              |                     |       |                                              |                                               |  |
|                    |                               |                                                 |                       |              |                     |       |                                              |                                               |  |
|                    |                               |                                                 |                       |              |                     |       |                                              |                                               |  |
|                    |                               |                                                 |                       |              |                     |       |                                              |                                               |  |
|                    |                               |                                                 |                       |              |                     |       |                                              |                                               |  |
|                    |                               |                                                 |                       |              |                     | ,     |                                              |                                               |  |
|                    | he Offices of:<br>and Support | ~~~                                             |                       |              |                     |       | SEAL                                         |                                               |  |
| Mobilit<br>OF NORT | Division ucita                | COMMUNICATIONS CABLE /<br>CONDUIT ROUTING PLANS |                       |              |                     |       | PRTH CA                                      | ON THE                                        |  |
|                    | Section 2                     |                                                 |                       |              |                     | VIIIE | SEAL<br>4323                                 | OVA<br>9 ELECTION                             |  |
| ansportatio        | on S stell                    |                                                 | CUMBERLA<br>GUST 2024 | REVIEWED BY: | FAYETTE<br>R. MUNCE | Y     | Presidente                                   | MUNCHIN                                       |  |
| ld Pkwy            | SCALE                         | PREPARED BY:                                    | SIONS                 | REVIEWED BY: | L. OVER             | DATE  | - DocuSigned by:                             |                                               |  |
| $\backslash$       |                               |                                                 |                       |              |                     | 0     |                                              |                                               |  |
|                    | NTS                           |                                                 |                       |              |                     |       | Regina M. Mun<br>SIGNATURE<br>CADD FILE NAME | <u>шү</u> <u>11/11/202</u><br><sub>DATE</sub> |  |