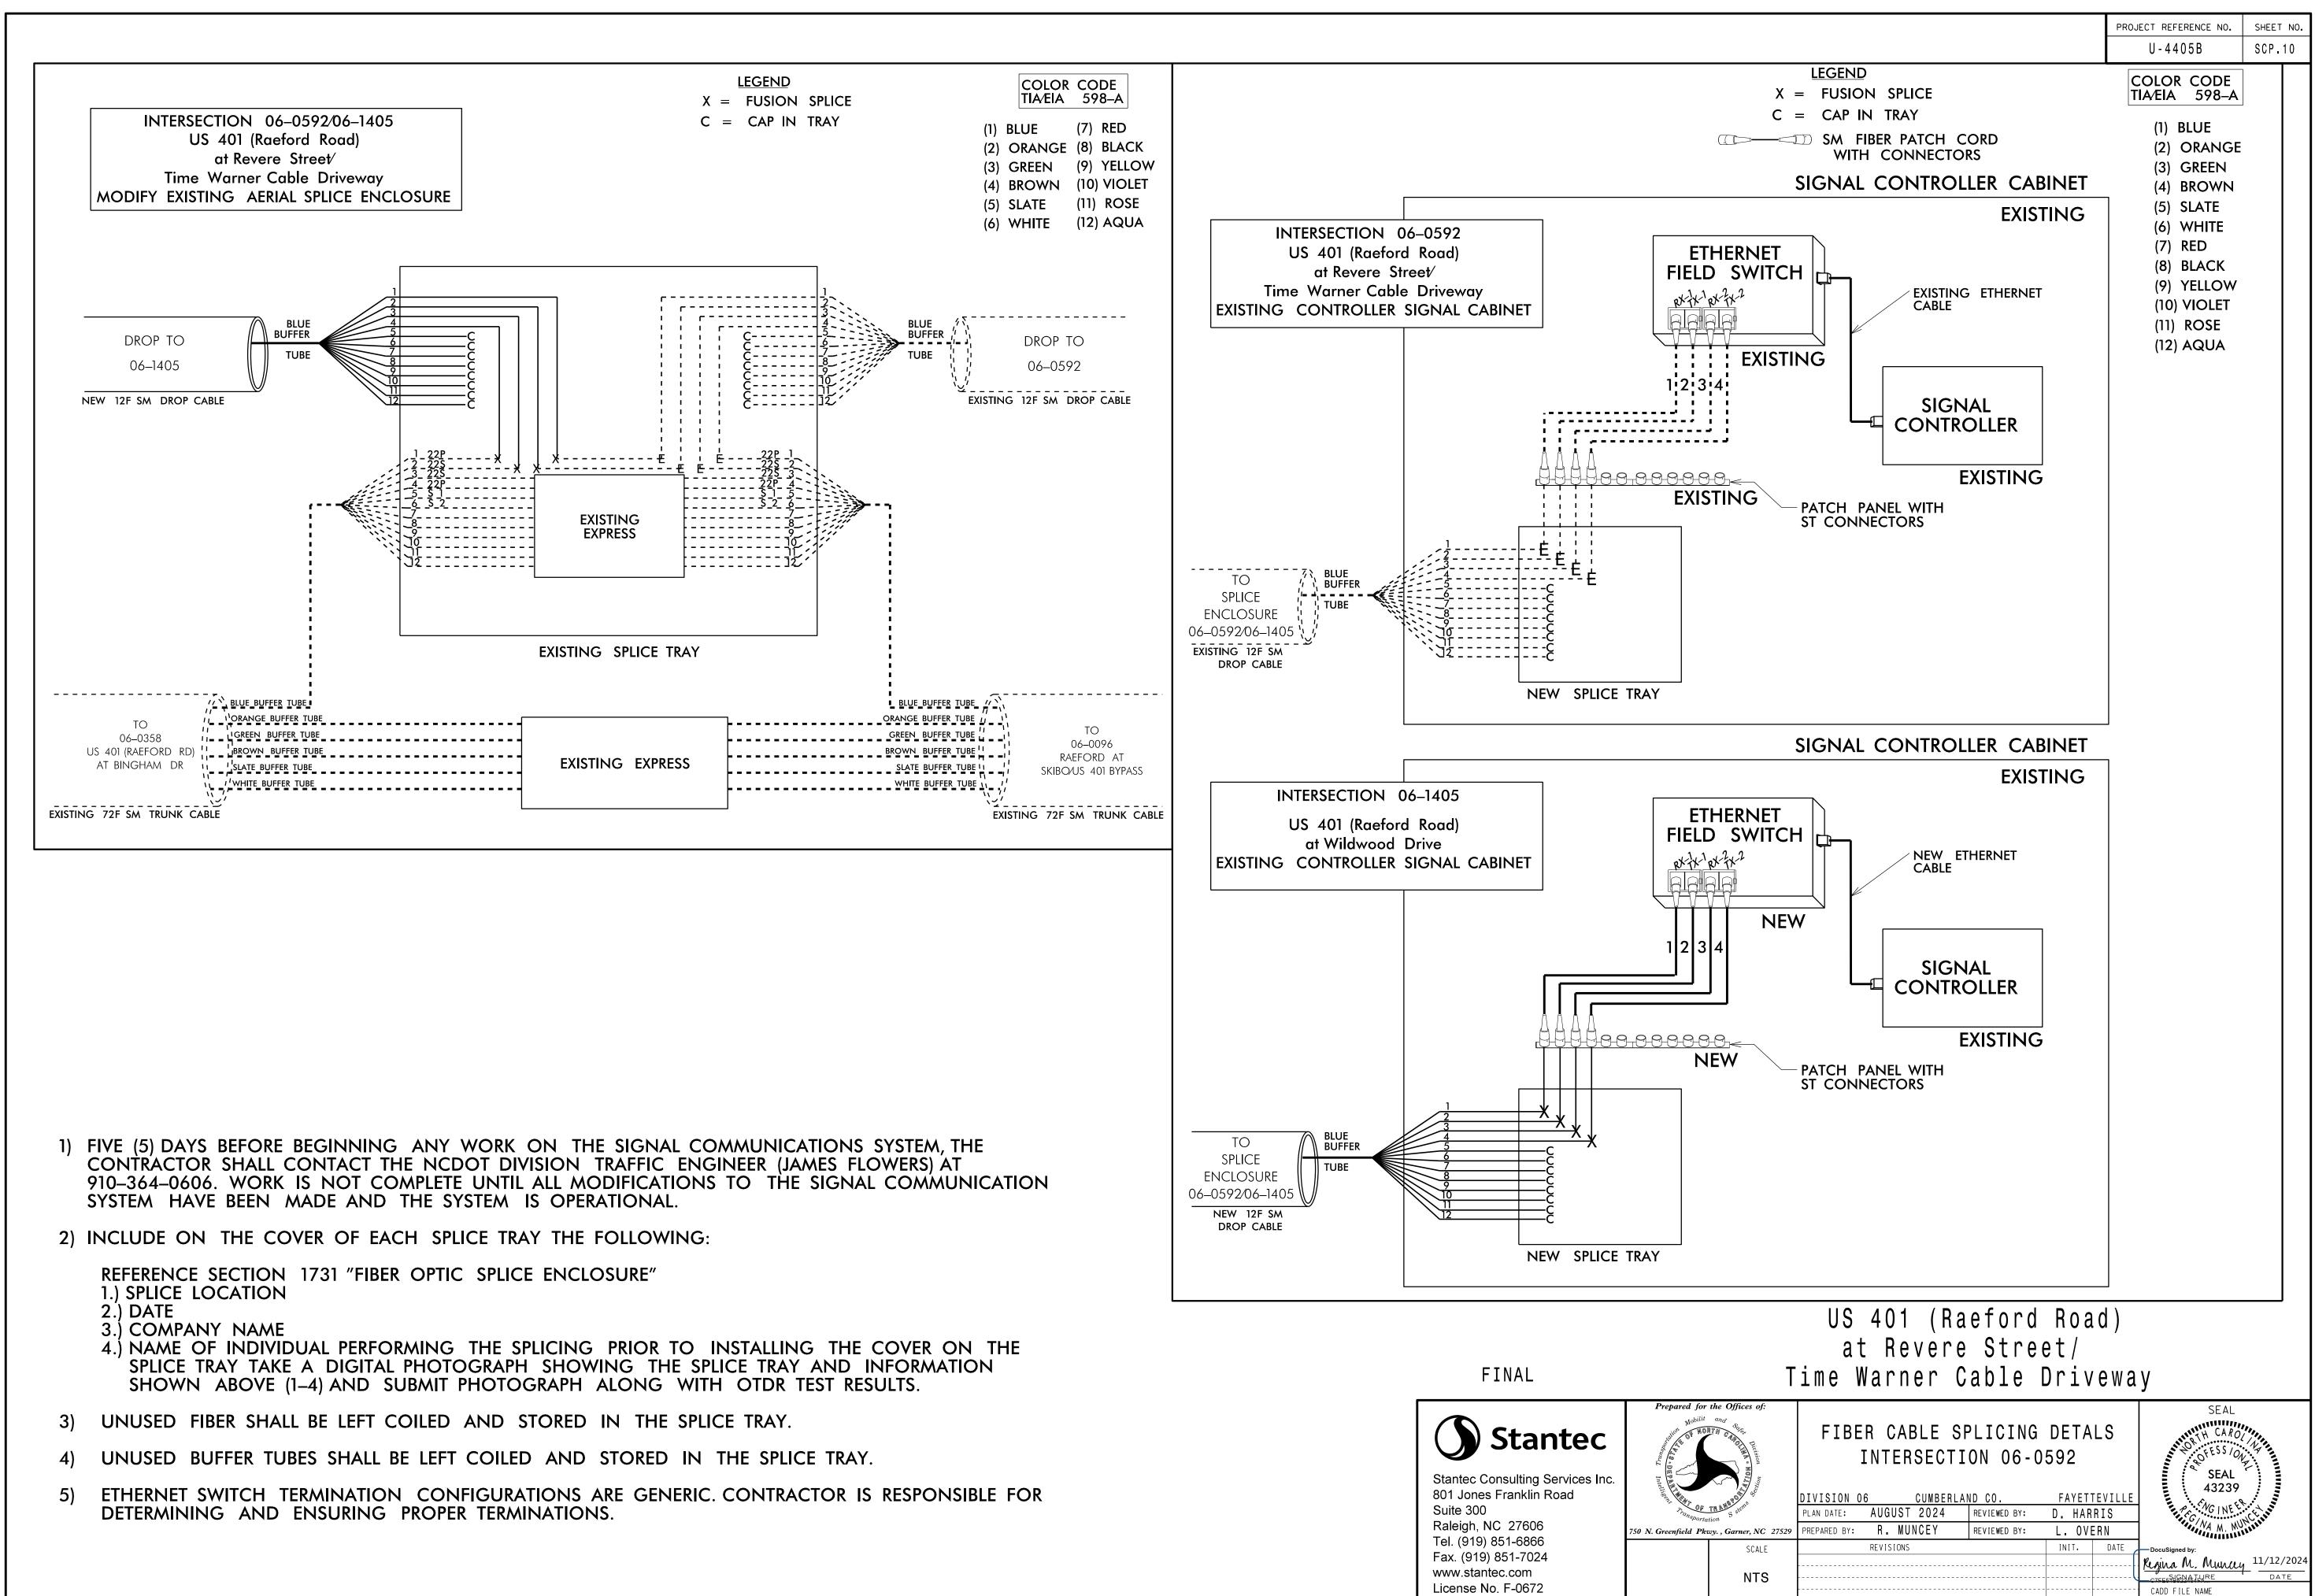

NOTES:

SPLICING DETAILS (SEE SHEETS SCP-9 TO SCP-15).

3:18:58 PM U:\*Traffic\*Signo User:rmuncey

• .

σ 3:20:06 PM U:\*Traffic\*Signals -User:rmuncey

•.

|                    |                               |                                                 |                       |              |                     | 555   |                                              |                                               |  |
|--------------------|-------------------------------|-------------------------------------------------|-----------------------|--------------|---------------------|-------|----------------------------------------------|-----------------------------------------------|--|
|                    |                               |                                                 |                       |              |                     |       | U-4405B                                      | SHEET NO.                                     |  |
|                    |                               |                                                 |                       |              |                     |       |                                              |                                               |  |
|                    |                               |                                                 |                       |              |                     |       |                                              |                                               |  |
|                    |                               |                                                 |                       |              |                     |       |                                              |                                               |  |
|                    |                               |                                                 |                       |              |                     |       |                                              |                                               |  |
|                    |                               |                                                 |                       |              |                     |       |                                              |                                               |  |
|                    |                               |                                                 |                       |              |                     |       |                                              |                                               |  |
|                    |                               |                                                 |                       |              |                     |       |                                              |                                               |  |
|                    |                               |                                                 |                       |              |                     |       |                                              |                                               |  |
|                    |                               |                                                 |                       |              |                     |       |                                              |                                               |  |
|                    |                               |                                                 |                       |              |                     |       |                                              |                                               |  |
|                    |                               |                                                 |                       |              |                     |       |                                              |                                               |  |
|                    |                               |                                                 |                       |              |                     |       |                                              |                                               |  |
|                    |                               |                                                 |                       |              |                     |       |                                              |                                               |  |
|                    |                               |                                                 |                       |              |                     |       |                                              |                                               |  |
|                    |                               |                                                 |                       |              |                     |       |                                              |                                               |  |
|                    |                               |                                                 |                       |              |                     |       |                                              |                                               |  |
|                    |                               |                                                 |                       |              |                     |       |                                              |                                               |  |
|                    |                               |                                                 |                       |              |                     |       |                                              |                                               |  |
|                    |                               |                                                 |                       |              |                     |       |                                              |                                               |  |
|                    |                               |                                                 |                       |              |                     |       |                                              |                                               |  |
|                    |                               |                                                 |                       |              |                     |       |                                              |                                               |  |
|                    |                               |                                                 |                       |              |                     |       |                                              |                                               |  |
|                    |                               |                                                 |                       |              |                     |       |                                              |                                               |  |
|                    |                               |                                                 |                       |              |                     |       |                                              |                                               |  |
|                    |                               |                                                 |                       |              |                     |       |                                              |                                               |  |
| ///                |                               |                                                 |                       |              |                     |       |                                              |                                               |  |
|                    |                               |                                                 |                       |              |                     |       |                                              |                                               |  |
|                    |                               |                                                 |                       |              |                     |       |                                              |                                               |  |
|                    |                               |                                                 |                       |              |                     |       |                                              |                                               |  |
|                    |                               |                                                 |                       |              |                     |       |                                              |                                               |  |
|                    |                               |                                                 |                       |              |                     |       |                                              |                                               |  |
|                    |                               |                                                 |                       |              |                     |       |                                              |                                               |  |
|                    |                               |                                                 |                       |              |                     |       |                                              |                                               |  |
|                    |                               |                                                 |                       |              |                     |       |                                              |                                               |  |
|                    |                               |                                                 |                       |              |                     |       |                                              |                                               |  |
|                    |                               |                                                 |                       |              |                     |       |                                              |                                               |  |
|                    |                               |                                                 |                       |              |                     |       |                                              |                                               |  |
|                    |                               |                                                 |                       |              |                     |       |                                              |                                               |  |
|                    |                               |                                                 |                       |              |                     |       |                                              |                                               |  |
|                    |                               |                                                 |                       |              |                     |       |                                              |                                               |  |
|                    |                               |                                                 |                       |              |                     |       |                                              |                                               |  |
|                    |                               |                                                 |                       |              |                     |       |                                              |                                               |  |
|                    |                               |                                                 |                       |              |                     | ,     |                                              |                                               |  |
|                    | he Offices of:<br>and Support | ~~~                                             |                       |              |                     |       | SEAL                                         |                                               |  |
| Mobilit<br>OF NORT | Division ucita                | COMMUNICATIONS CABLE /<br>CONDUIT ROUTING PLANS |                       |              |                     |       | PRTH CA                                      | ON THE                                        |  |
|                    | Section 2                     |                                                 |                       |              |                     | VIIIE | SEAL<br>4323                                 | OVA<br>9 ELECTION                             |  |
| ansportatio        | on S stell                    |                                                 | CUMBERLA<br>GUST 2024 | REVIEWED BY: | FAYETTE<br>R. MUNCE | Y     | Presidente                                   | MUNCHIN                                       |  |
| ld Pkwy            | SCALE                         | PREPARED BY:                                    | SIONS                 | REVIEWED BY: | L. OVER             | DATE  | - DocuSigned by:                             |                                               |  |
| $\backslash$       |                               |                                                 |                       |              |                     | 0     |                                              |                                               |  |
|                    | NTS                           |                                                 |                       |              |                     |       | Regina M. Mun<br>SIGNATURE<br>CADD FILE NAME | <u>шү</u> <u>11/11/202</u><br><sub>DATE</sub> |  |