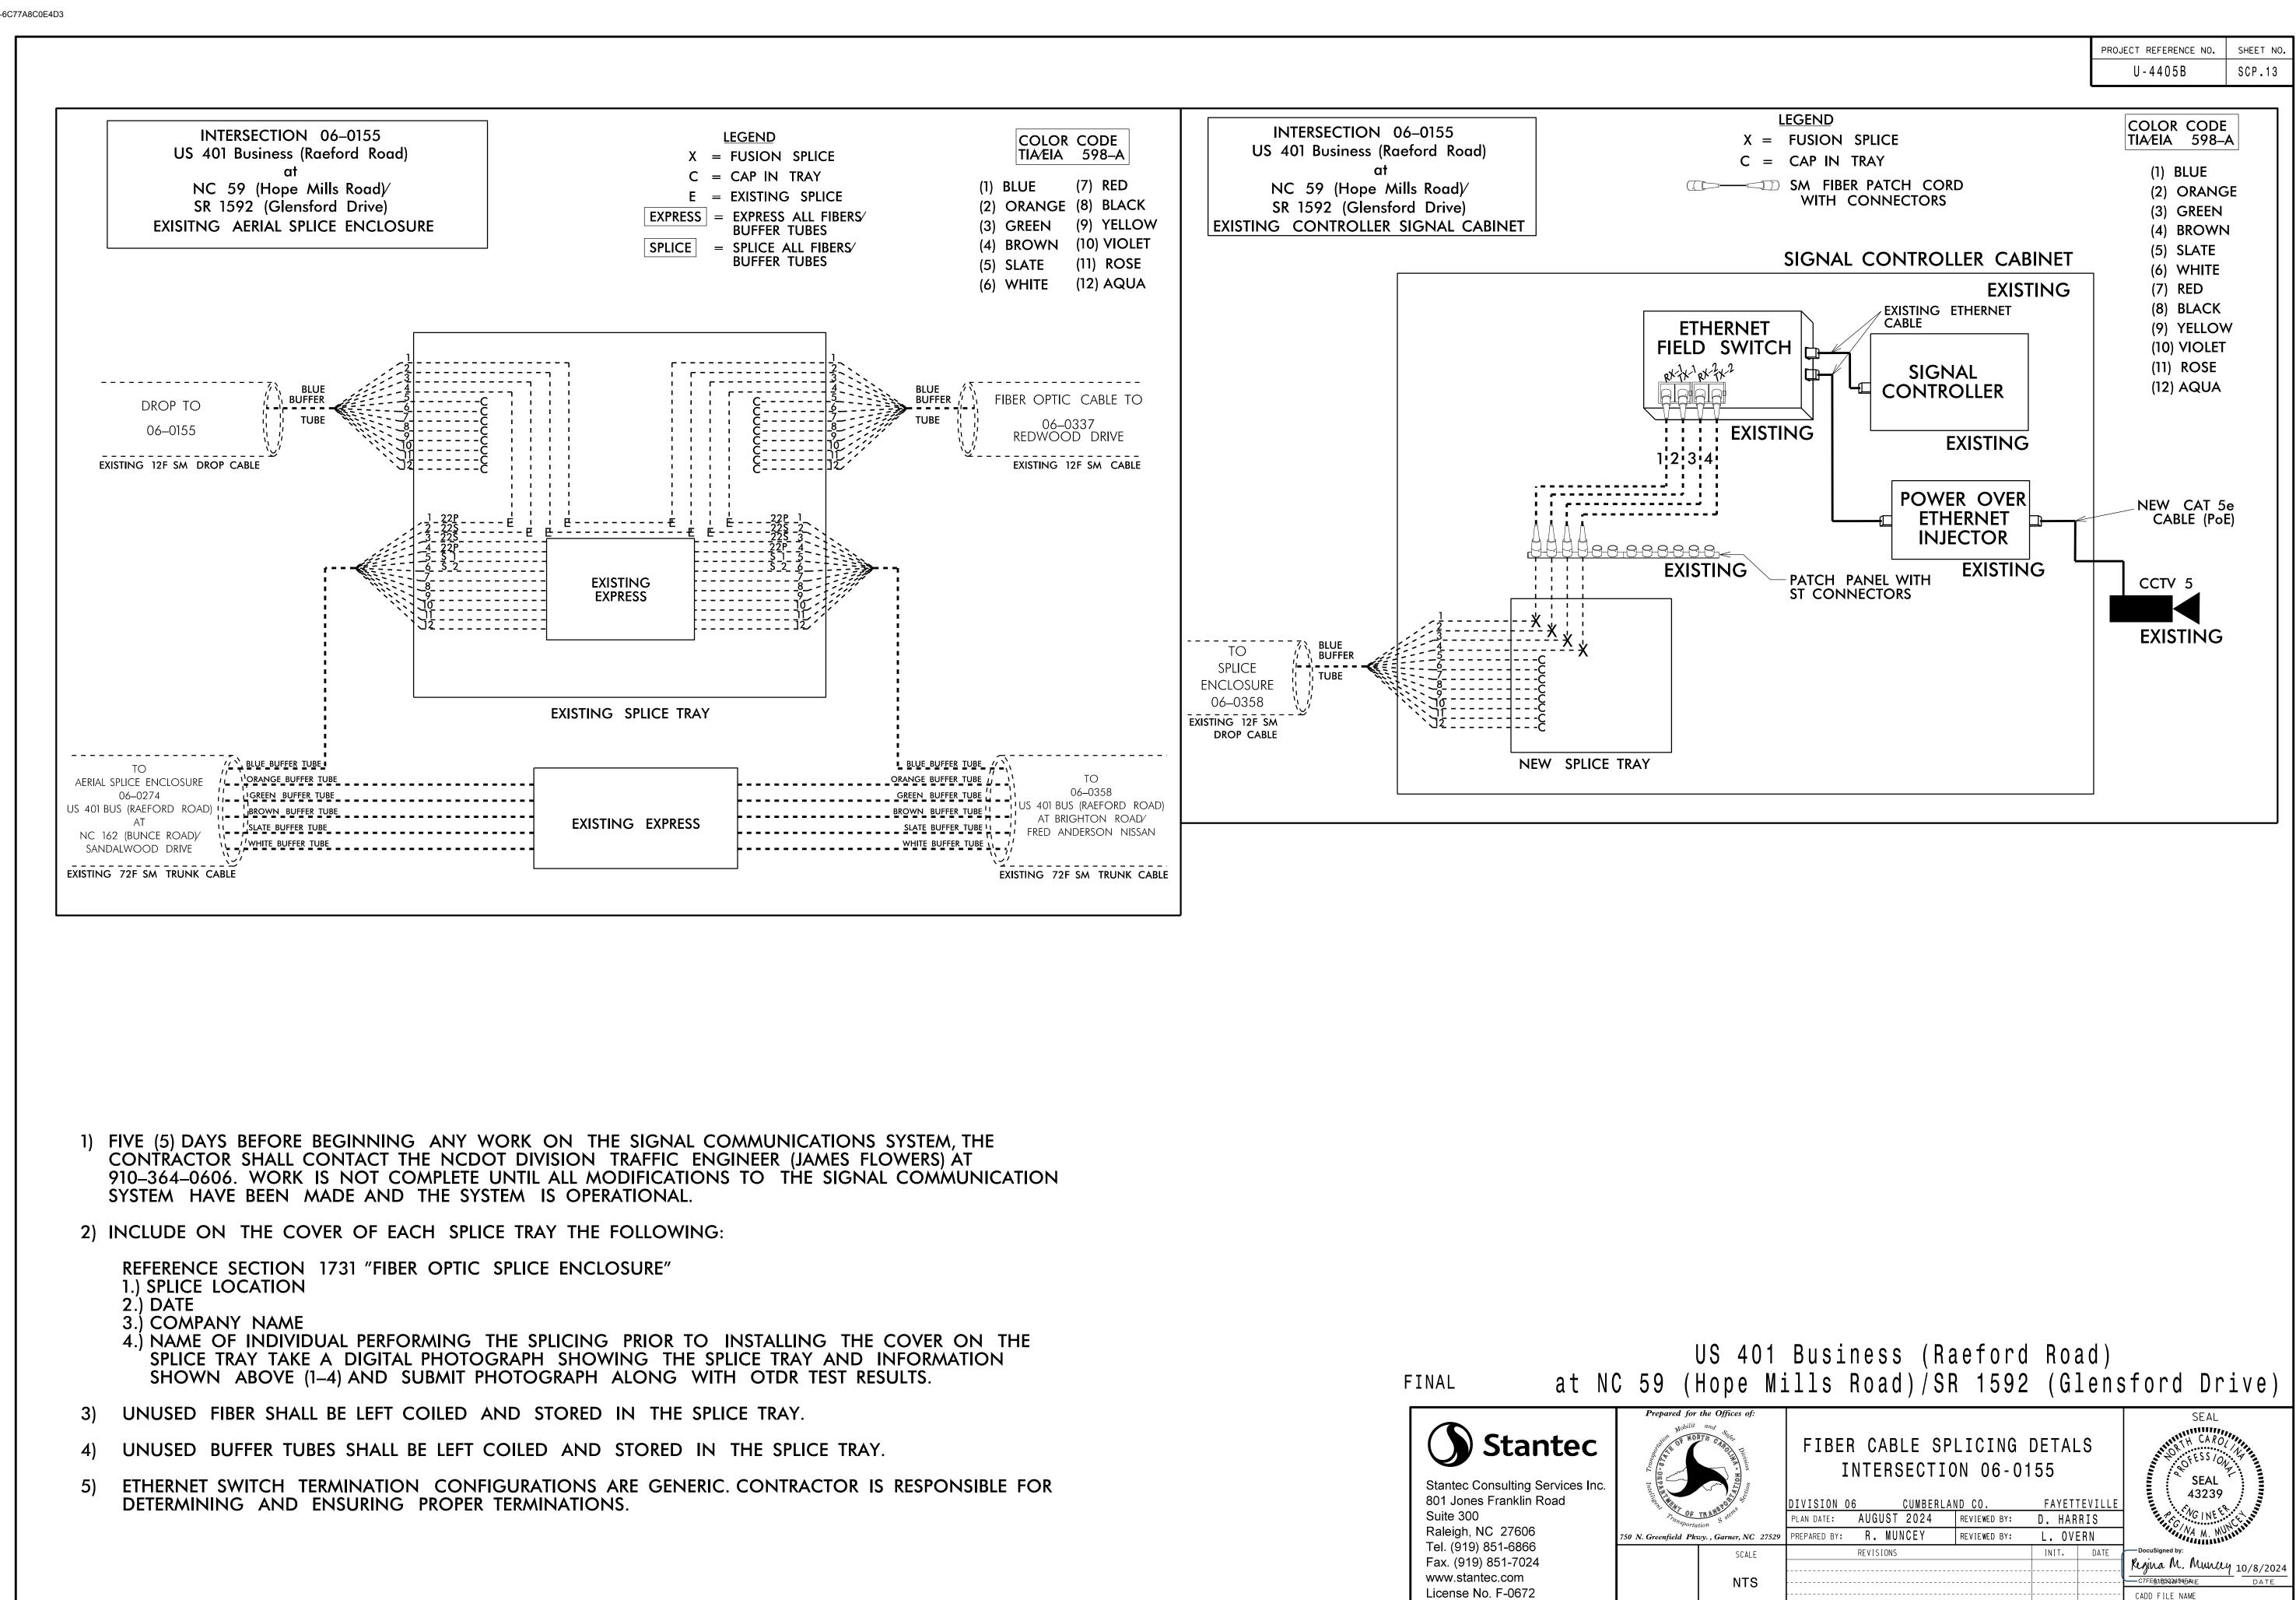

NOTES:

SPLICING DETAILS (SEE SHEETS SCP-9 TO SCP-15).

3:18:58 PM U:\*Traffic\*Signo User:rmuncey

• .

σ 3:20:06 PM U:\*Traffic\*Signals -User:rmuncey

•.

|                    |                               |                                                 |                       |              |                     | 555   |                                              |                                               |  |
|--------------------|-------------------------------|-------------------------------------------------|-----------------------|--------------|---------------------|-------|----------------------------------------------|-----------------------------------------------|--|
|                    |                               |                                                 |                       |              |                     |       | U-4405B                                      | SHEET NO.                                     |  |
|                    |                               |                                                 |                       |              |                     |       |                                              |                                               |  |
|                    |                               |                                                 |                       |              |                     |       |                                              |                                               |  |
|                    |                               |                                                 |                       |              |                     |       |                                              |                                               |  |
|                    |                               |                                                 |                       |              |                     |       |                                              |                                               |  |
|                    |                               |                                                 |                       |              |                     |       |                                              |                                               |  |
|                    |                               |                                                 |                       |              |                     |       |                                              |                                               |  |
|                    |                               |                                                 |                       |              |                     |       |                                              |                                               |  |
|                    |                               |                                                 |                       |              |                     |       |                                              |                                               |  |
|                    |                               |                                                 |                       |              |                     |       |                                              |                                               |  |
|                    |                               |                                                 |                       |              |                     |       |                                              |                                               |  |
|                    |                               |                                                 |                       |              |                     |       |                                              |                                               |  |
|                    |                               |                                                 |                       |              |                     |       |                                              |                                               |  |
|                    |                               |                                                 |                       |              |                     |       |                                              |                                               |  |
|                    |                               |                                                 |                       |              |                     |       |                                              |                                               |  |
|                    |                               |                                                 |                       |              |                     |       |                                              |                                               |  |
|                    |                               |                                                 |                       |              |                     |       |                                              |                                               |  |
|                    |                               |                                                 |                       |              |                     |       |                                              |                                               |  |
|                    |                               |                                                 |                       |              |                     |       |                                              |                                               |  |
|                    |                               |                                                 |                       |              |                     |       |                                              |                                               |  |
|                    |                               |                                                 |                       |              |                     |       |                                              |                                               |  |
|                    |                               |                                                 |                       |              |                     |       |                                              |                                               |  |
|                    |                               |                                                 |                       |              |                     |       |                                              |                                               |  |
|                    |                               |                                                 |                       |              |                     |       |                                              |                                               |  |
|                    |                               |                                                 |                       |              |                     |       |                                              |                                               |  |
|                    |                               |                                                 |                       |              |                     |       |                                              |                                               |  |
| ///                |                               |                                                 |                       |              |                     |       |                                              |                                               |  |
|                    |                               |                                                 |                       |              |                     |       |                                              |                                               |  |
|                    |                               |                                                 |                       |              |                     |       |                                              |                                               |  |
|                    |                               |                                                 |                       |              |                     |       |                                              |                                               |  |
|                    |                               |                                                 |                       |              |                     |       |                                              |                                               |  |
|                    |                               |                                                 |                       |              |                     |       |                                              |                                               |  |
|                    |                               |                                                 |                       |              |                     |       |                                              |                                               |  |
|                    |                               |                                                 |                       |              |                     |       |                                              |                                               |  |
|                    |                               |                                                 |                       |              |                     |       |                                              |                                               |  |
|                    |                               |                                                 |                       |              |                     |       |                                              |                                               |  |
|                    |                               |                                                 |                       |              |                     |       |                                              |                                               |  |
|                    |                               |                                                 |                       |              |                     |       |                                              |                                               |  |
|                    |                               |                                                 |                       |              |                     |       |                                              |                                               |  |
|                    |                               |                                                 |                       |              |                     |       |                                              |                                               |  |
|                    |                               |                                                 |                       |              |                     |       |                                              |                                               |  |
|                    |                               |                                                 |                       |              |                     |       |                                              |                                               |  |
|                    |                               |                                                 |                       |              |                     |       |                                              |                                               |  |
|                    |                               |                                                 |                       |              |                     | ,     |                                              |                                               |  |
|                    | he Offices of:<br>and Support | ~~~                                             |                       |              |                     |       | SEAL                                         |                                               |  |
| Mobilit<br>OF NORT | Division ucita                | COMMUNICATIONS CABLE /<br>CONDUIT ROUTING PLANS |                       |              |                     |       | PRTH CA                                      | ON THE                                        |  |
|                    | Section 2                     |                                                 |                       |              |                     | VIIIE | SEAL<br>4323                                 | OVA<br>9 ELECTION                             |  |
| ansportatio        | on S stell                    |                                                 | CUMBERLA<br>GUST 2024 | REVIEWED BY: | FAYETTE<br>R. MUNCE | Y     | Presidente                                   | MUNCHIN                                       |  |
| ld Pkwy            | SCALE                         | PREPARED BY:                                    | SIONS                 | REVIEWED BY: | L. OVER             | DATE  | - DocuSigned by:                             |                                               |  |
| $\backslash$       |                               |                                                 |                       |              |                     | 0     |                                              |                                               |  |
|                    | NTS                           |                                                 |                       |              |                     |       | Regina M. Mun<br>SIGNATURE<br>CADD FILE NAME | <u>шү</u> <u>11/11/202</u><br><sub>DATE</sub> |  |