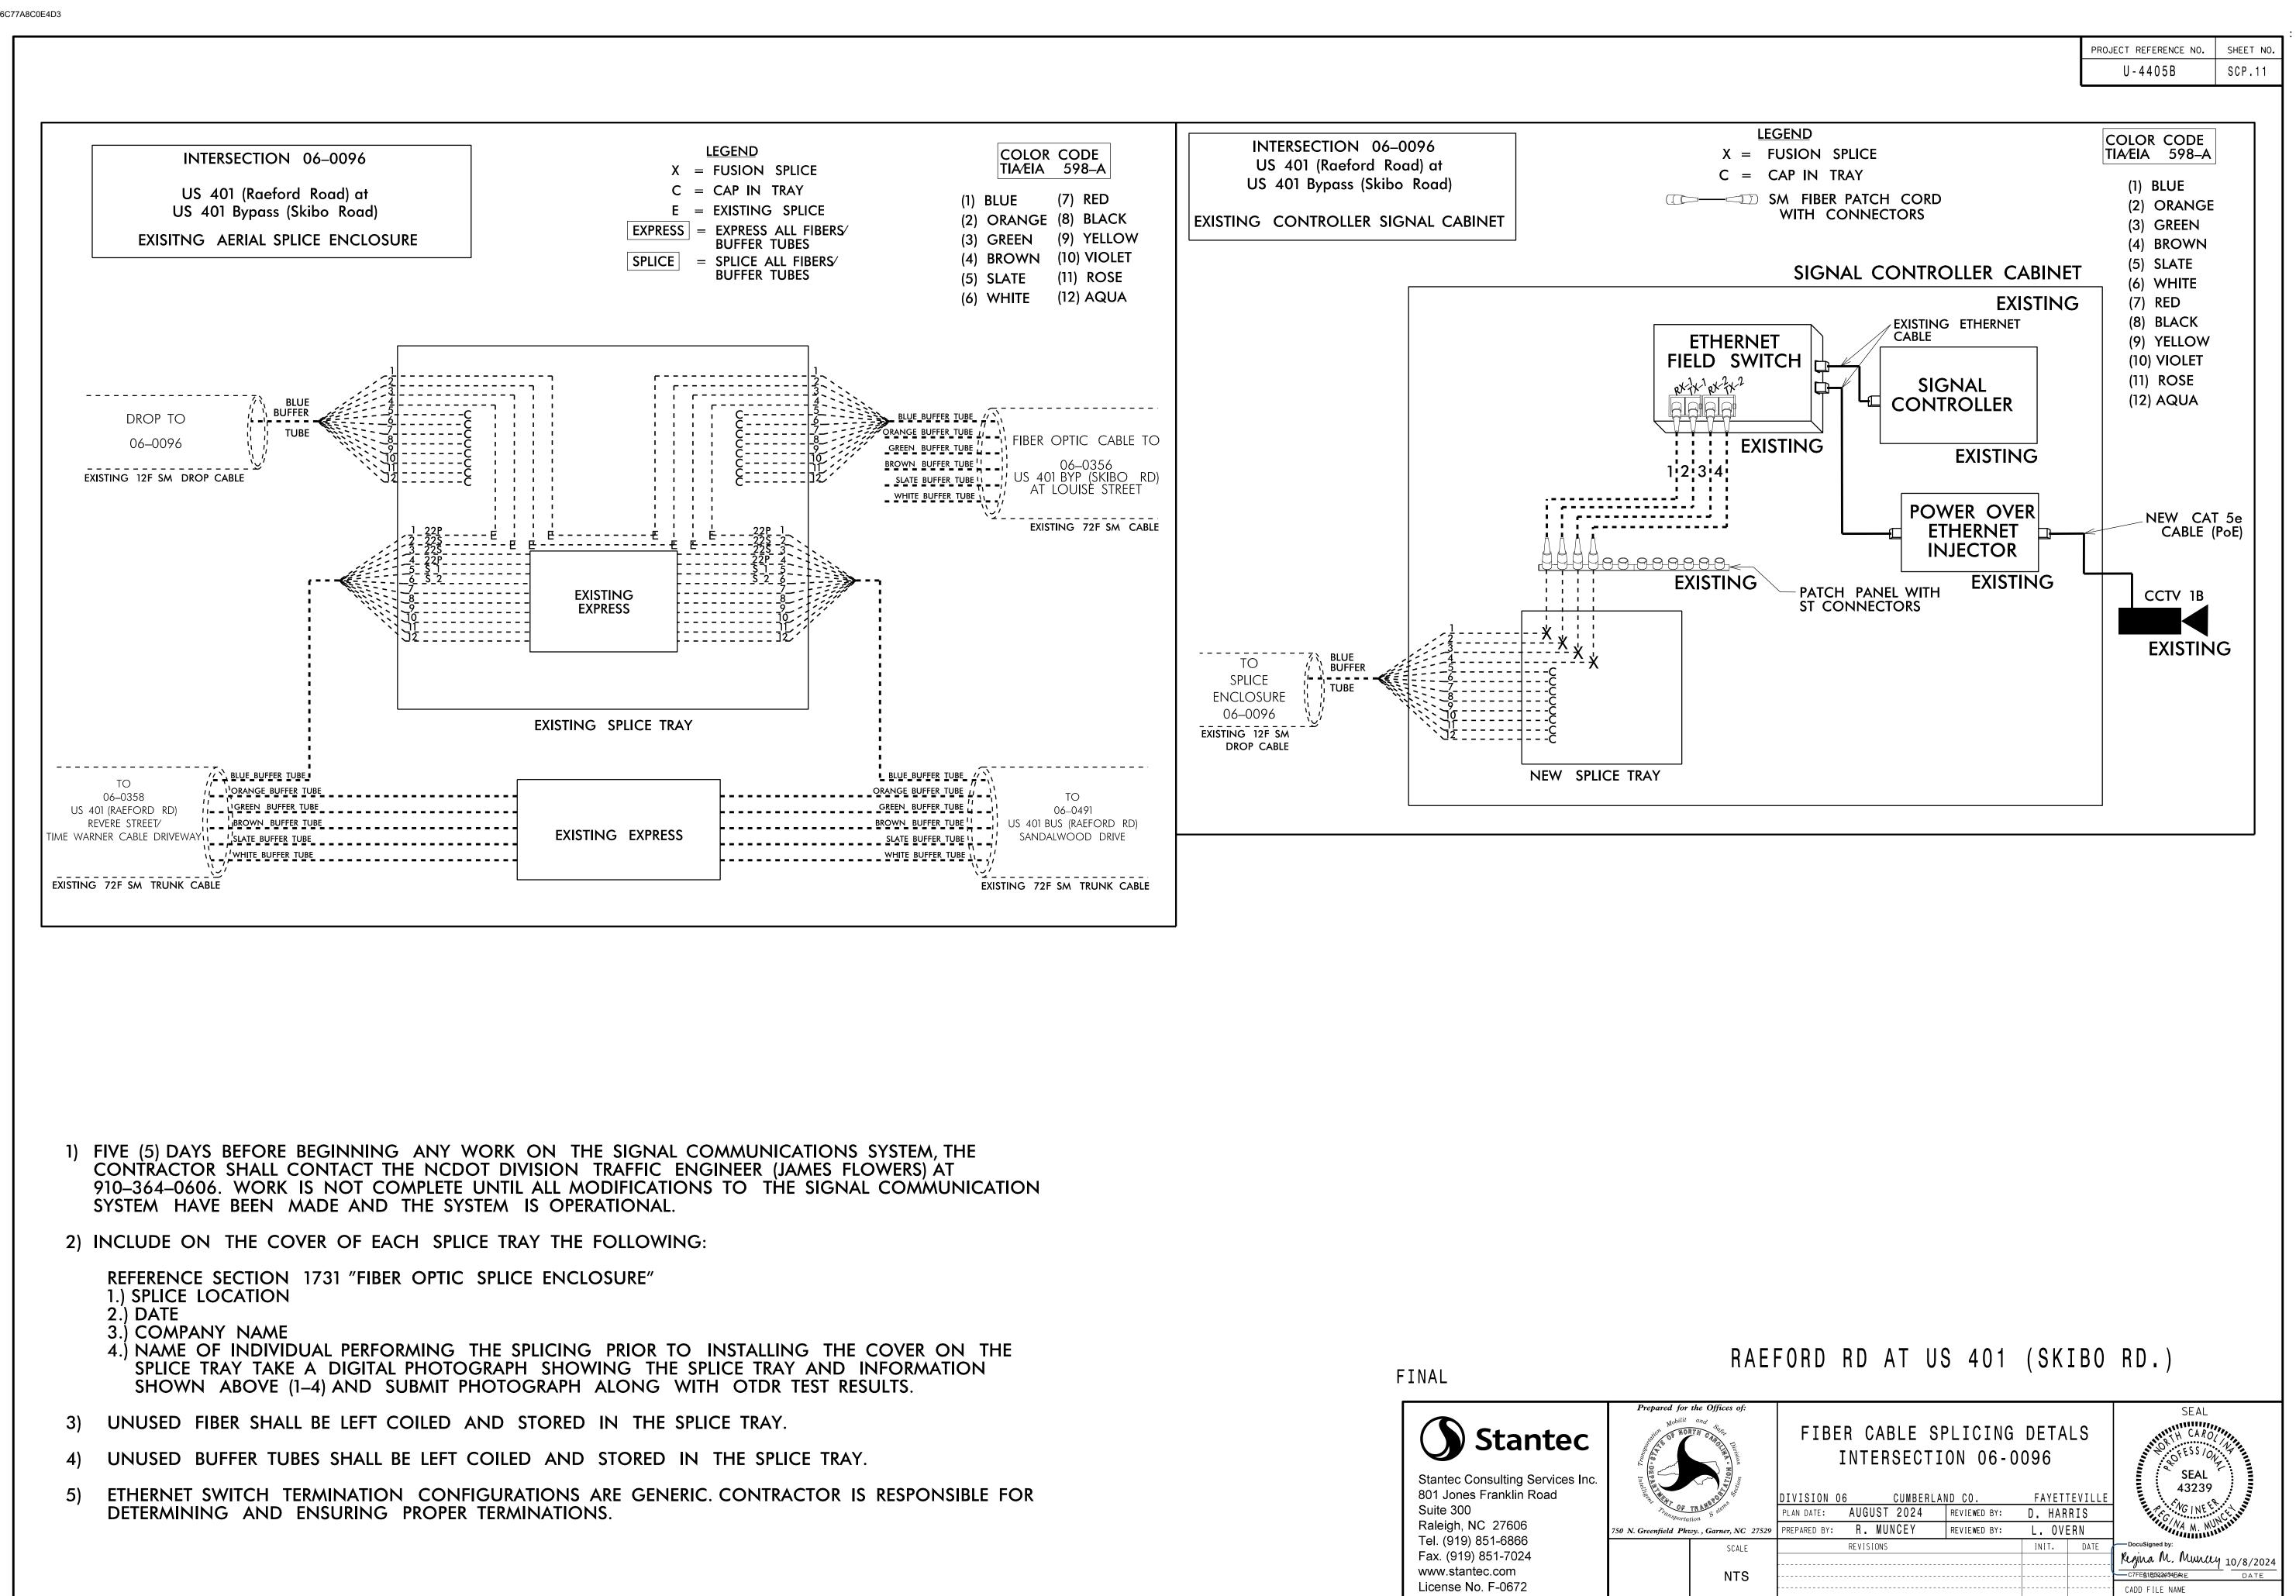

NOTES:

SPLICING DETAILS (SEE SHEETS SCP-9 TO SCP-15).

3:18:58 PM U:\*Traffic\*Signo User:rmuncey

• .

σ 3:20:06 PM U:\*Traffic\*Signals -User:rmuncey

•.

|                    |                               |                                                 |                       |              |                     | 555   |                                              |                                               |  |
|--------------------|-------------------------------|-------------------------------------------------|-----------------------|--------------|---------------------|-------|----------------------------------------------|-----------------------------------------------|--|
|                    |                               |                                                 |                       |              |                     |       | U-4405B                                      | SHEET NO.                                     |  |
|                    |                               |                                                 |                       |              |                     |       |                                              |                                               |  |
|                    |                               |                                                 |                       |              |                     |       |                                              |                                               |  |
|                    |                               |                                                 |                       |              |                     |       |                                              |                                               |  |
|                    |                               |                                                 |                       |              |                     |       |                                              |                                               |  |
|                    |                               |                                                 |                       |              |                     |       |                                              |                                               |  |
|                    |                               |                                                 |                       |              |                     |       |                                              |                                               |  |
|                    |                               |                                                 |                       |              |                     |       |                                              |                                               |  |
|                    |                               |                                                 |                       |              |                     |       |                                              |                                               |  |
|                    |                               |                                                 |                       |              |                     |       |                                              |                                               |  |
|                    |                               |                                                 |                       |              |                     |       |                                              |                                               |  |
|                    |                               |                                                 |                       |              |                     |       |                                              |                                               |  |
|                    |                               |                                                 |                       |              |                     |       |                                              |                                               |  |
|                    |                               |                                                 |                       |              |                     |       |                                              |                                               |  |
|                    |                               |                                                 |                       |              |                     |       |                                              |                                               |  |
|                    |                               |                                                 |                       |              |                     |       |                                              |                                               |  |
|                    |                               |                                                 |                       |              |                     |       |                                              |                                               |  |
|                    |                               |                                                 |                       |              |                     |       |                                              |                                               |  |
|                    |                               |                                                 |                       |              |                     |       |                                              |                                               |  |
|                    |                               |                                                 |                       |              |                     |       |                                              |                                               |  |
|                    |                               |                                                 |                       |              |                     |       |                                              |                                               |  |
|                    |                               |                                                 |                       |              |                     |       |                                              |                                               |  |
|                    |                               |                                                 |                       |              |                     |       |                                              |                                               |  |
|                    |                               |                                                 |                       |              |                     |       |                                              |                                               |  |
|                    |                               |                                                 |                       |              |                     |       |                                              |                                               |  |
|                    |                               |                                                 |                       |              |                     |       |                                              |                                               |  |
| ///                |                               |                                                 |                       |              |                     |       |                                              |                                               |  |
|                    |                               |                                                 |                       |              |                     |       |                                              |                                               |  |
|                    |                               |                                                 |                       |              |                     |       |                                              |                                               |  |
|                    |                               |                                                 |                       |              |                     |       |                                              |                                               |  |
|                    |                               |                                                 |                       |              |                     |       |                                              |                                               |  |
|                    |                               |                                                 |                       |              |                     |       |                                              |                                               |  |
|                    |                               |                                                 |                       |              |                     |       |                                              |                                               |  |
|                    |                               |                                                 |                       |              |                     |       |                                              |                                               |  |
|                    |                               |                                                 |                       |              |                     |       |                                              |                                               |  |
|                    |                               |                                                 |                       |              |                     |       |                                              |                                               |  |
|                    |                               |                                                 |                       |              |                     |       |                                              |                                               |  |
|                    |                               |                                                 |                       |              |                     |       |                                              |                                               |  |
|                    |                               |                                                 |                       |              |                     |       |                                              |                                               |  |
|                    |                               |                                                 |                       |              |                     |       |                                              |                                               |  |
|                    |                               |                                                 |                       |              |                     |       |                                              |                                               |  |
|                    |                               |                                                 |                       |              |                     |       |                                              |                                               |  |
|                    |                               |                                                 |                       |              |                     |       |                                              |                                               |  |
|                    |                               |                                                 |                       |              |                     | ,     |                                              |                                               |  |
|                    | he Offices of:<br>and Support | ~~~                                             |                       |              |                     |       | SEAL                                         |                                               |  |
| Mobilit<br>OF NORT | Division ucita                | COMMUNICATIONS CABLE /<br>CONDUIT ROUTING PLANS |                       |              |                     |       | PRTH CA                                      | ON THE                                        |  |
|                    | Section 2                     |                                                 |                       |              |                     | VIIIE | SEAL<br>4323                                 | OVA<br>9 ELECTION                             |  |
| ansportatio        | on S stell                    |                                                 | CUMBERLA<br>GUST 2024 | REVIEWED BY: | FAYETTE<br>R. MUNCE | Y     | Presidente                                   | MUNCHIN                                       |  |
| ld Pkwy            | SCALE                         | PREPARED BY:                                    | SIONS                 | REVIEWED BY: | L. OVER             | DATE  | - DocuSigned by:                             |                                               |  |
| $\backslash$       |                               |                                                 |                       |              |                     | 0     |                                              |                                               |  |
|                    | NTS                           |                                                 |                       |              |                     |       | Regina M. Mun<br>SIGNATURE<br>CADD FILE NAME | <u>шү</u> <u>11/11/202</u><br><sub>DATE</sub> |  |