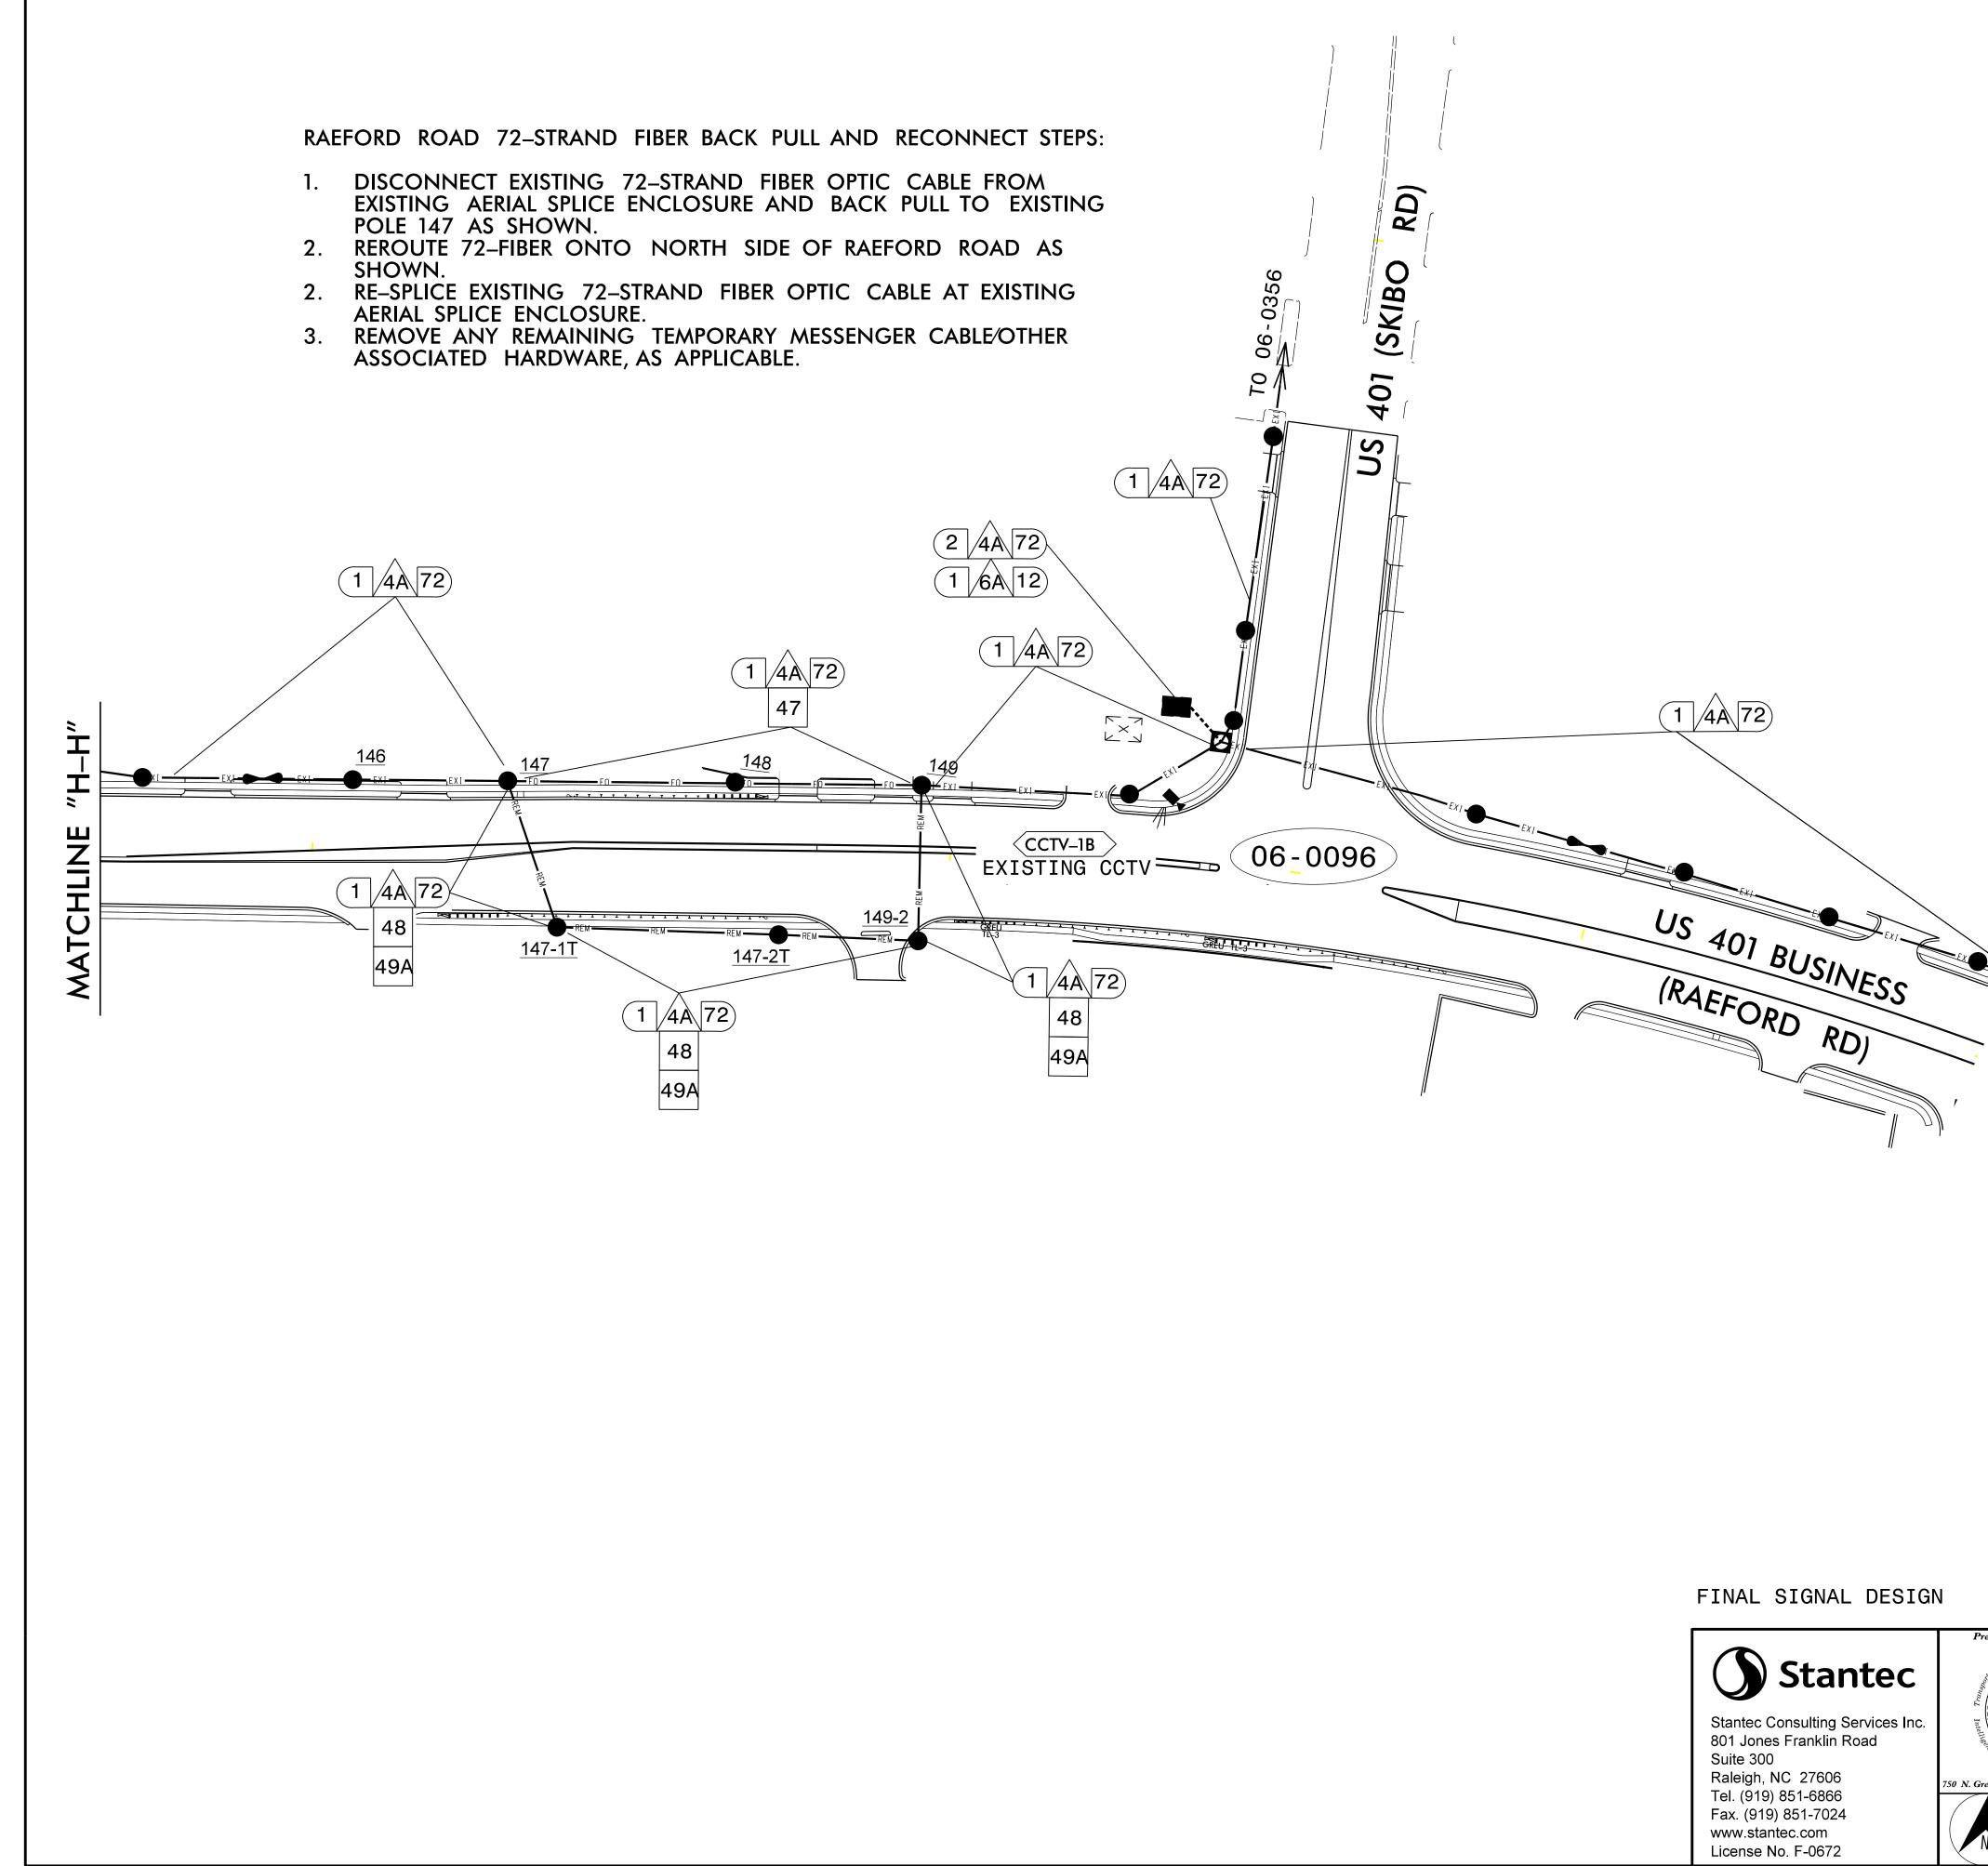

p Z 11:08:55 AM U:\*Traffic\*Si User:jgallowa

11:09:02 AM U:\*Traffic\*Si User:jgallowa

GENERAL NOTE:

FIVE (5) DAYS BEFORE BEGINNING ANY WORK ON THE SIGNAL COMMUNICATIONS SYSTEM, THE CONTRACTOR SHALL CONTACT THE CITY OF FAYETTEVILLE TRAFFIC SERVICES DIVISION AT 910–433–1660. WORK IS NOT COMPLETE UNTIL ALL MODIFICATIONS TO THE SIGNAL COMMUNICATION SYSTEM HAVE BEEN MADE AND THE SYSTEM IS OPERATIONAL.