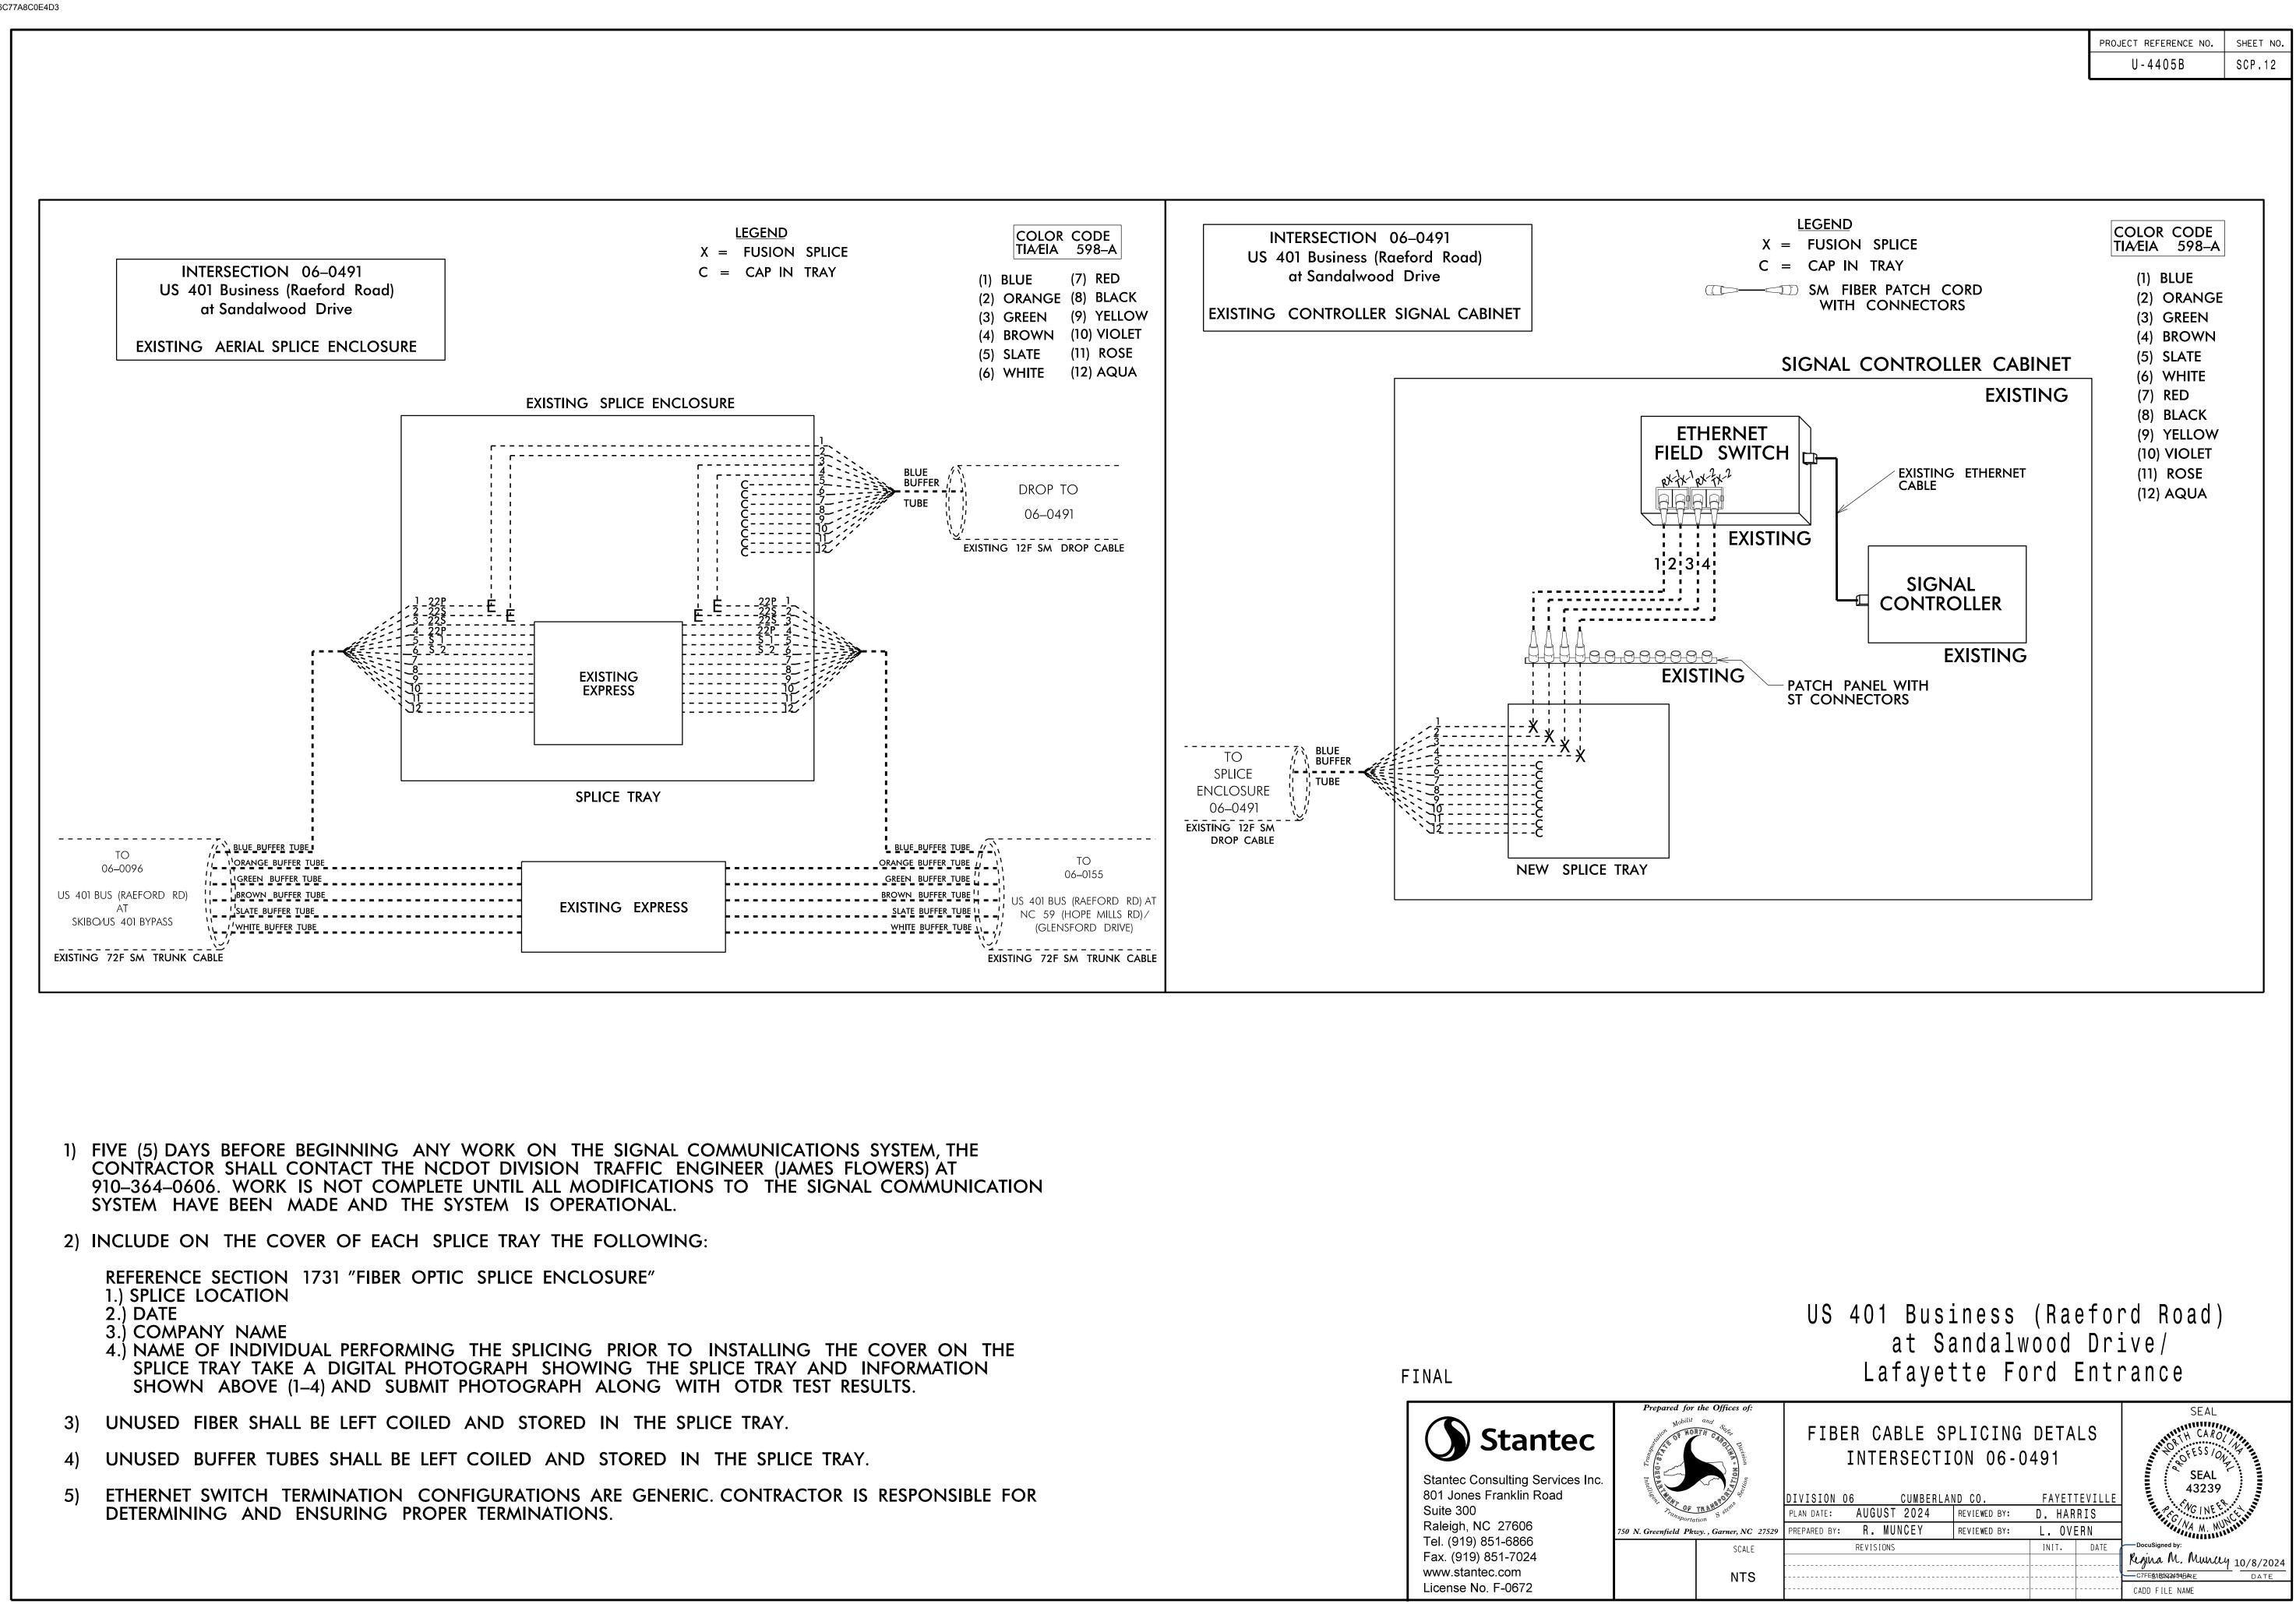

NOTES:

SPLICING DETAILS (SEE SHEETS SCP-9 TO SCP-15).

3:18:58 PM U:\*Traffic\*Signo User:rmuncey

• .

σ 3:20:06 PM U:\*Traffic\*Signals -User:rmuncey

•.

|                    |                               |                                                 |                       |              |                     | 555   |                                              |                                               |  |
|--------------------|-------------------------------|-------------------------------------------------|-----------------------|--------------|---------------------|-------|----------------------------------------------|-----------------------------------------------|--|
|                    |                               |                                                 |                       |              |                     |       | U-4405B                                      | SHEET NO.                                     |  |
|                    |                               |                                                 |                       |              |                     |       |                                              |                                               |  |
|                    |                               |                                                 |                       |              |                     |       |                                              |                                               |  |
|                    |                               |                                                 |                       |              |                     |       |                                              |                                               |  |
|                    |                               |                                                 |                       |              |                     |       |                                              |                                               |  |
|                    |                               |                                                 |                       |              |                     |       |                                              |                                               |  |
|                    |                               |                                                 |                       |              |                     |       |                                              |                                               |  |
|                    |                               |                                                 |                       |              |                     |       |                                              |                                               |  |
|                    |                               |                                                 |                       |              |                     |       |                                              |                                               |  |
|                    |                               |                                                 |                       |              |                     |       |                                              |                                               |  |
|                    |                               |                                                 |                       |              |                     |       |                                              |                                               |  |
|                    |                               |                                                 |                       |              |                     |       |                                              |                                               |  |
|                    |                               |                                                 |                       |              |                     |       |                                              |                                               |  |
|                    |                               |                                                 |                       |              |                     |       |                                              |                                               |  |
|                    |                               |                                                 |                       |              |                     |       |                                              |                                               |  |
|                    |                               |                                                 |                       |              |                     |       |                                              |                                               |  |
|                    |                               |                                                 |                       |              |                     |       |                                              |                                               |  |
|                    |                               |                                                 |                       |              |                     |       |                                              |                                               |  |
|                    |                               |                                                 |                       |              |                     |       |                                              |                                               |  |
|                    |                               |                                                 |                       |              |                     |       |                                              |                                               |  |
|                    |                               |                                                 |                       |              |                     |       |                                              |                                               |  |
|                    |                               |                                                 |                       |              |                     |       |                                              |                                               |  |
|                    |                               |                                                 |                       |              |                     |       |                                              |                                               |  |
|                    |                               |                                                 |                       |              |                     |       |                                              |                                               |  |
|                    |                               |                                                 |                       |              |                     |       |                                              |                                               |  |
|                    |                               |                                                 |                       |              |                     |       |                                              |                                               |  |
| ///                |                               |                                                 |                       |              |                     |       |                                              |                                               |  |
|                    |                               |                                                 |                       |              |                     |       |                                              |                                               |  |
|                    |                               |                                                 |                       |              |                     |       |                                              |                                               |  |
|                    |                               |                                                 |                       |              |                     |       |                                              |                                               |  |
|                    |                               |                                                 |                       |              |                     |       |                                              |                                               |  |
|                    |                               |                                                 |                       |              |                     |       |                                              |                                               |  |
|                    |                               |                                                 |                       |              |                     |       |                                              |                                               |  |
|                    |                               |                                                 |                       |              |                     |       |                                              |                                               |  |
|                    |                               |                                                 |                       |              |                     |       |                                              |                                               |  |
|                    |                               |                                                 |                       |              |                     |       |                                              |                                               |  |
|                    |                               |                                                 |                       |              |                     |       |                                              |                                               |  |
|                    |                               |                                                 |                       |              |                     |       |                                              |                                               |  |
|                    |                               |                                                 |                       |              |                     |       |                                              |                                               |  |
|                    |                               |                                                 |                       |              |                     |       |                                              |                                               |  |
|                    |                               |                                                 |                       |              |                     |       |                                              |                                               |  |
|                    |                               |                                                 |                       |              |                     |       |                                              |                                               |  |
|                    |                               |                                                 |                       |              |                     |       |                                              |                                               |  |
|                    |                               |                                                 |                       |              |                     | ,     |                                              |                                               |  |
|                    | he Offices of:<br>and Support | ~~~                                             |                       |              |                     |       | SEAL                                         |                                               |  |
| Mobilit<br>OF NORT | Division ucita                | COMMUNICATIONS CABLE /<br>CONDUIT ROUTING PLANS |                       |              |                     |       | PRTH CA                                      | ON THE                                        |  |
|                    | Section 2                     |                                                 |                       |              |                     | VIIIE | SEAL<br>4323                                 | OVA<br>9 ELECTION                             |  |
| ansportatio        | on S stell                    |                                                 | CUMBERLA<br>GUST 2024 | REVIEWED BY: | FAYETTE<br>R. MUNCE | Y     | Presidente                                   | MUNCHIN                                       |  |
| ld Pkwy            | SCALE                         | PREPARED BY:                                    | SIONS                 | REVIEWED BY: | L. OVER             | DATE  | - DocuSigned by:                             |                                               |  |
| $\backslash$       |                               |                                                 |                       |              |                     | 0     |                                              |                                               |  |
|                    | NTS                           |                                                 |                       |              |                     |       | Regina M. Mun<br>SIGNATURE<br>CADD FILE NAME | <u>шү</u> <u>11/11/202</u><br><sub>DATE</sub> |  |