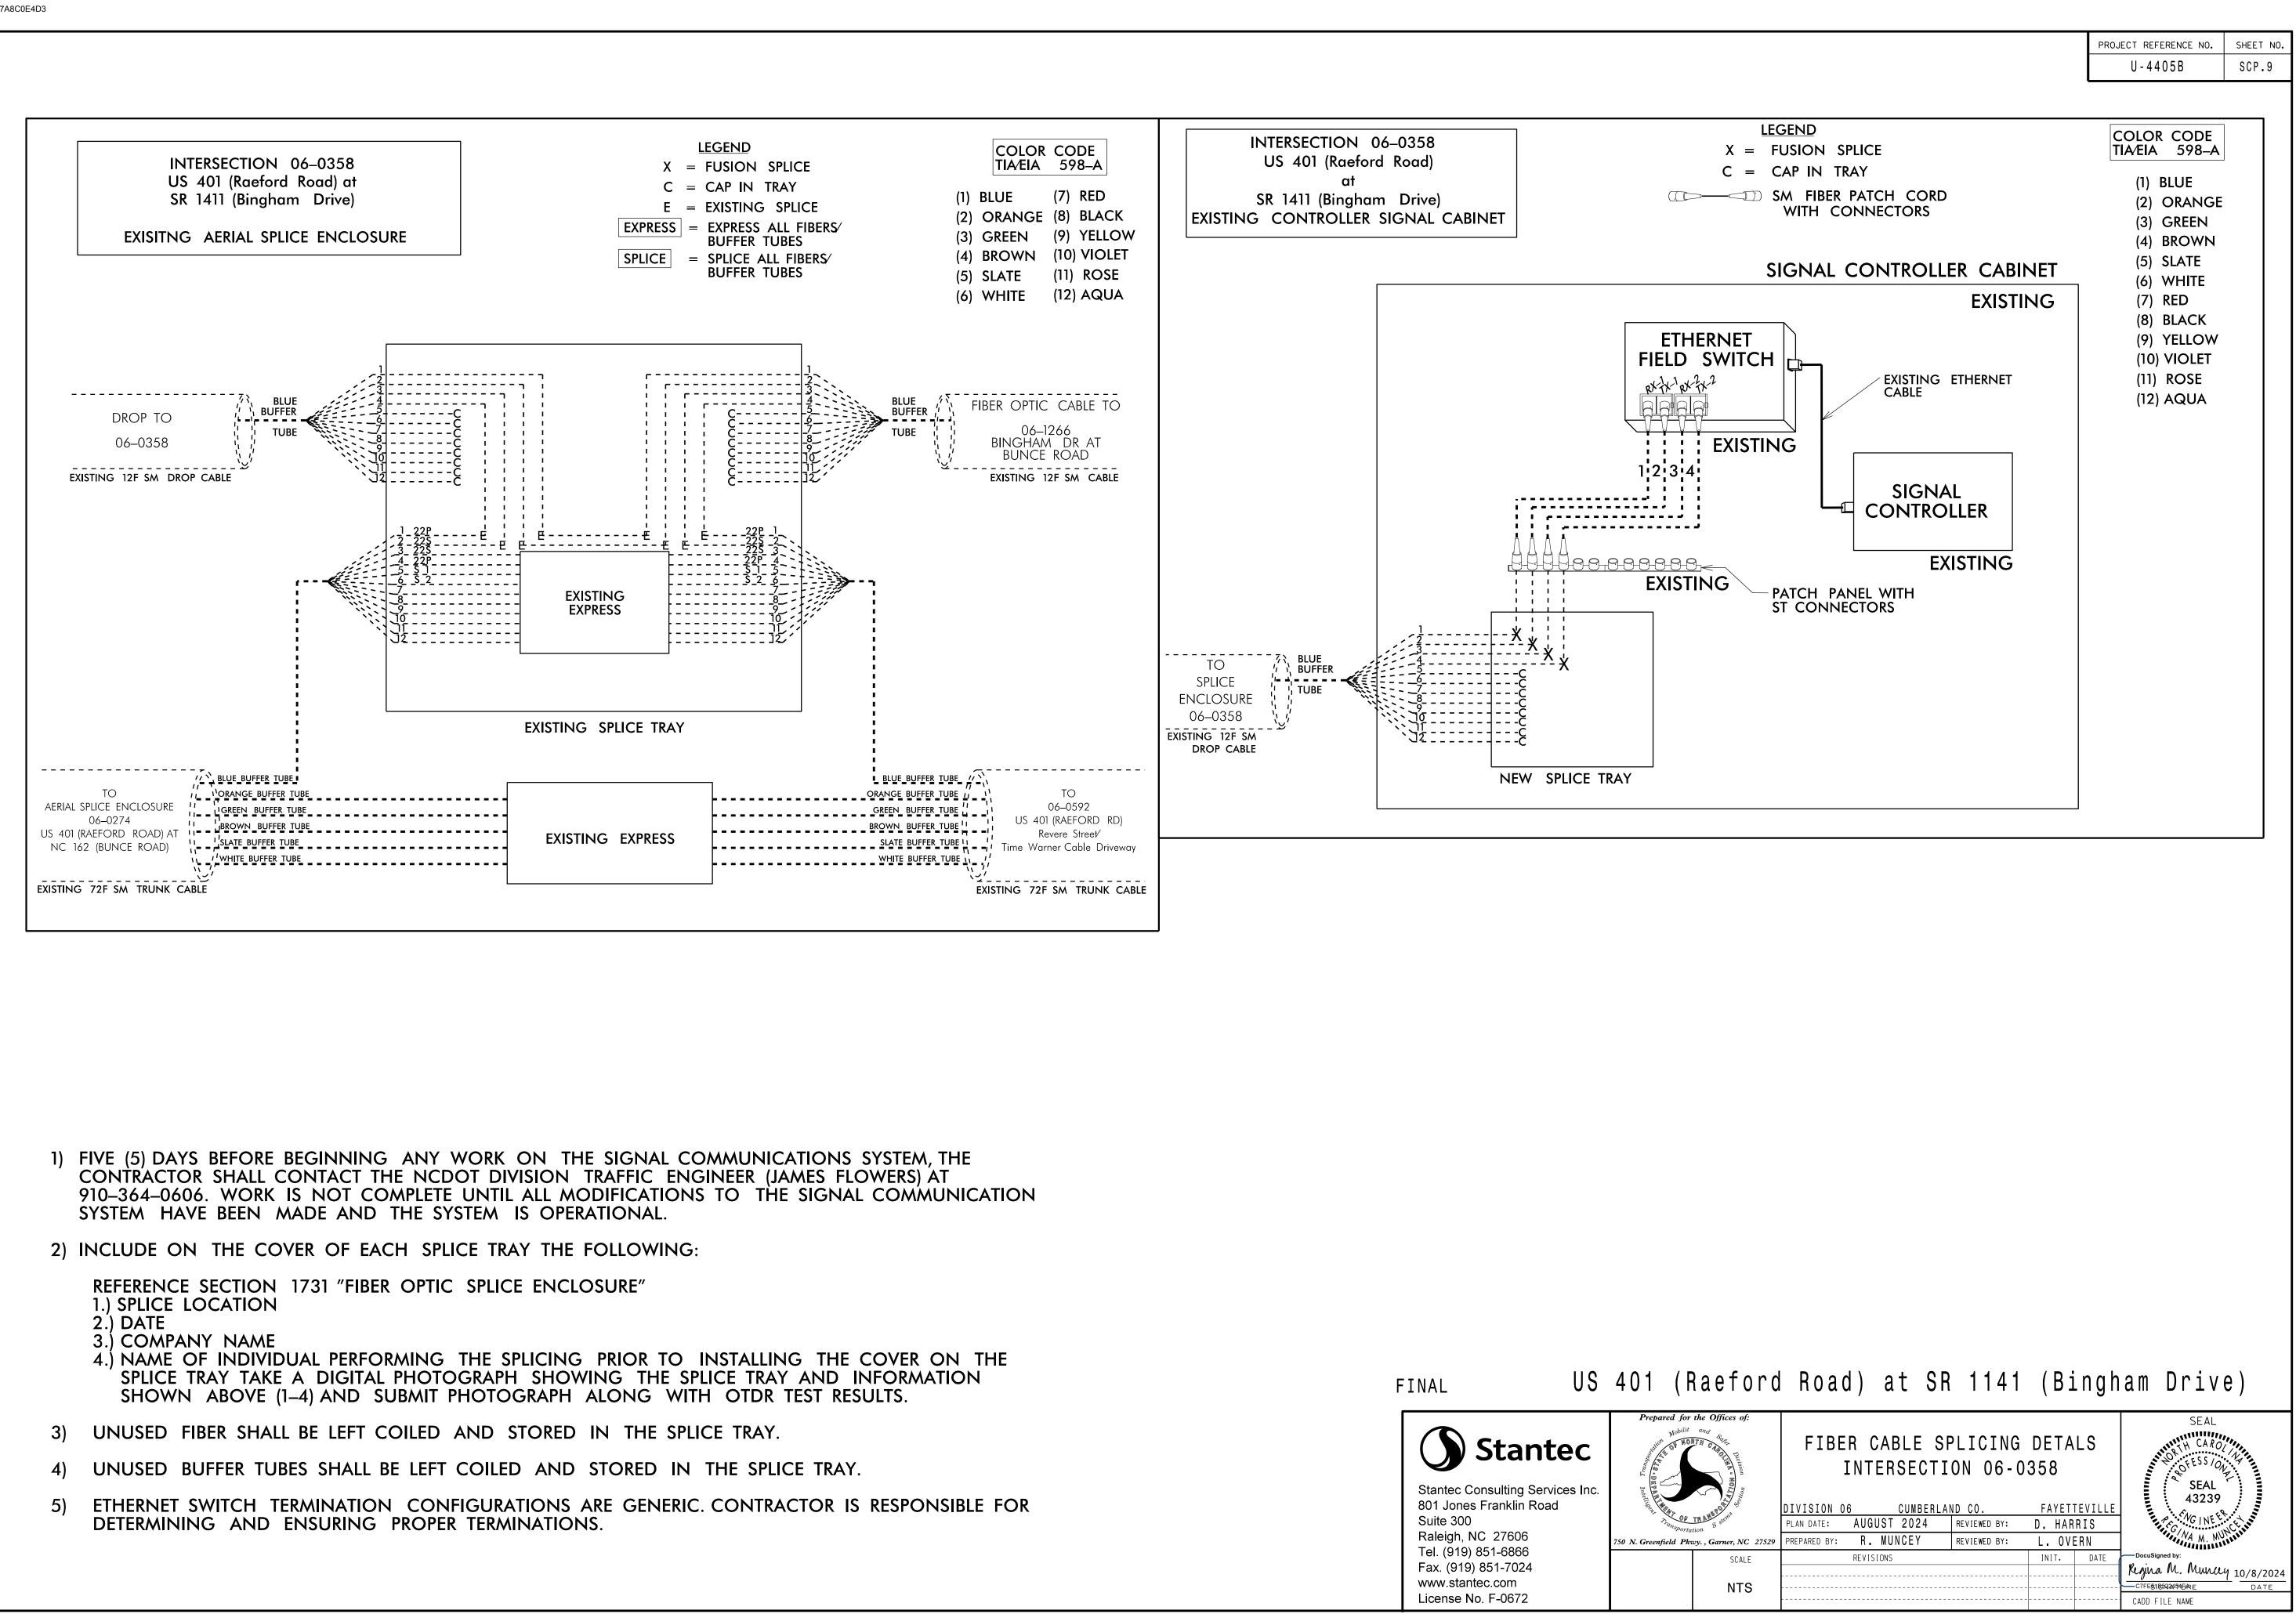

NOTES:

SPLICING DETAILS (SEE SHEETS SCP-9 TO SCP-15).

3:18:58 PM U:\*Traffic\*Signo User:rmuncey

• .

σ 3:20:06 PM U:\*Traffic\*Signals -User:rmuncey

•.

|                    |                               |                                                 |                       |              |                     | 555   |                                              |                                               |  |
|--------------------|-------------------------------|-------------------------------------------------|-----------------------|--------------|---------------------|-------|----------------------------------------------|-----------------------------------------------|--|
|                    |                               |                                                 |                       |              |                     |       | U-4405B                                      | SHEET NO.                                     |  |
|                    |                               |                                                 |                       |              |                     |       |                                              |                                               |  |
|                    |                               |                                                 |                       |              |                     |       |                                              |                                               |  |
|                    |                               |                                                 |                       |              |                     |       |                                              |                                               |  |
|                    |                               |                                                 |                       |              |                     |       |                                              |                                               |  |
|                    |                               |                                                 |                       |              |                     |       |                                              |                                               |  |
|                    |                               |                                                 |                       |              |                     |       |                                              |                                               |  |
|                    |                               |                                                 |                       |              |                     |       |                                              |                                               |  |
|                    |                               |                                                 |                       |              |                     |       |                                              |                                               |  |
|                    |                               |                                                 |                       |              |                     |       |                                              |                                               |  |
|                    |                               |                                                 |                       |              |                     |       |                                              |                                               |  |
|                    |                               |                                                 |                       |              |                     |       |                                              |                                               |  |
|                    |                               |                                                 |                       |              |                     |       |                                              |                                               |  |
|                    |                               |                                                 |                       |              |                     |       |                                              |                                               |  |
|                    |                               |                                                 |                       |              |                     |       |                                              |                                               |  |
|                    |                               |                                                 |                       |              |                     |       |                                              |                                               |  |
|                    |                               |                                                 |                       |              |                     |       |                                              |                                               |  |
|                    |                               |                                                 |                       |              |                     |       |                                              |                                               |  |
|                    |                               |                                                 |                       |              |                     |       |                                              |                                               |  |
|                    |                               |                                                 |                       |              |                     |       |                                              |                                               |  |
|                    |                               |                                                 |                       |              |                     |       |                                              |                                               |  |
|                    |                               |                                                 |                       |              |                     |       |                                              |                                               |  |
|                    |                               |                                                 |                       |              |                     |       |                                              |                                               |  |
|                    |                               |                                                 |                       |              |                     |       |                                              |                                               |  |
|                    |                               |                                                 |                       |              |                     |       |                                              |                                               |  |
|                    |                               |                                                 |                       |              |                     |       |                                              |                                               |  |
| ///                |                               |                                                 |                       |              |                     |       |                                              |                                               |  |
|                    |                               |                                                 |                       |              |                     |       |                                              |                                               |  |
|                    |                               |                                                 |                       |              |                     |       |                                              |                                               |  |
|                    |                               |                                                 |                       |              |                     |       |                                              |                                               |  |
|                    |                               |                                                 |                       |              |                     |       |                                              |                                               |  |
|                    |                               |                                                 |                       |              |                     |       |                                              |                                               |  |
|                    |                               |                                                 |                       |              |                     |       |                                              |                                               |  |
|                    |                               |                                                 |                       |              |                     |       |                                              |                                               |  |
|                    |                               |                                                 |                       |              |                     |       |                                              |                                               |  |
|                    |                               |                                                 |                       |              |                     |       |                                              |                                               |  |
|                    |                               |                                                 |                       |              |                     |       |                                              |                                               |  |
|                    |                               |                                                 |                       |              |                     |       |                                              |                                               |  |
|                    |                               |                                                 |                       |              |                     |       |                                              |                                               |  |
|                    |                               |                                                 |                       |              |                     |       |                                              |                                               |  |
|                    |                               |                                                 |                       |              |                     |       |                                              |                                               |  |
|                    |                               |                                                 |                       |              |                     |       |                                              |                                               |  |
|                    |                               |                                                 |                       |              |                     |       |                                              |                                               |  |
|                    |                               |                                                 |                       |              |                     | ,     |                                              |                                               |  |
|                    | he Offices of:<br>and Support | ~~~                                             |                       |              |                     |       | SEAL                                         |                                               |  |
| Mobilit<br>OF NORT | Division ucita                | COMMUNICATIONS CABLE /<br>CONDUIT ROUTING PLANS |                       |              |                     |       | PRTH CA                                      | ON THE                                        |  |
|                    | Section 2                     |                                                 |                       |              |                     | VIIIE | SEAL<br>4323                                 | OVA<br>9 ELECTION                             |  |
| ansportatio        | on S stell                    |                                                 | CUMBERLA<br>GUST 2024 | REVIEWED BY: | FAYETTE<br>R. MUNCE | Y     | Presidente                                   | MUNCHIN                                       |  |
| ld Pkwy            | SCALE                         | PREPARED BY:                                    | SIONS                 | REVIEWED BY: | L. OVER             | DATE  | - DocuSigned by:                             |                                               |  |
| $\backslash$       |                               |                                                 |                       |              |                     | 0     |                                              |                                               |  |
|                    | NTS                           |                                                 |                       |              |                     |       | Regina M. Mun<br>SIGNATURE<br>CADD FILE NAME | <u>шү</u> <u>11/11/202</u><br><sub>DATE</sub> |  |