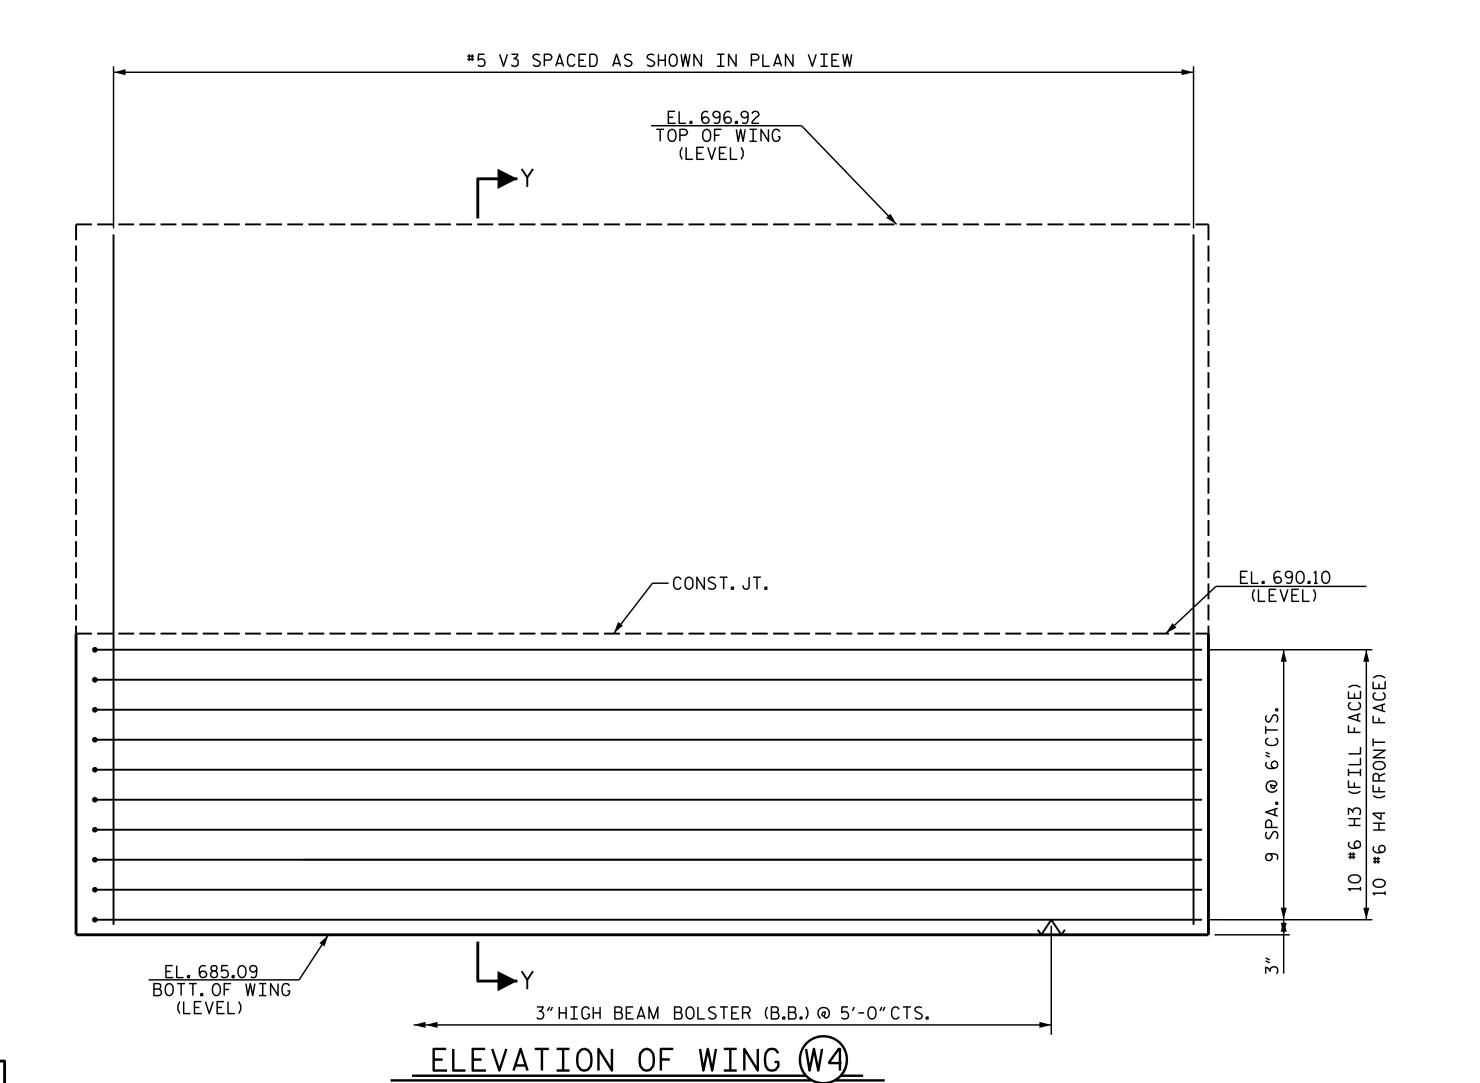

## PLAN OF WING (W4)

SECTION Y-Y

NOTE: FOR UPPER PART OF WING DETAILS AND REINFORCING STEEL, SEE "SUPERSTRUCTURE PLAN OF SPANS DETAILS".

PROJECT NO. B-5845 CLEVELAND \_ COUNTY 22+56.00-L-STATION:\_\_ SHEET 3 OF 4