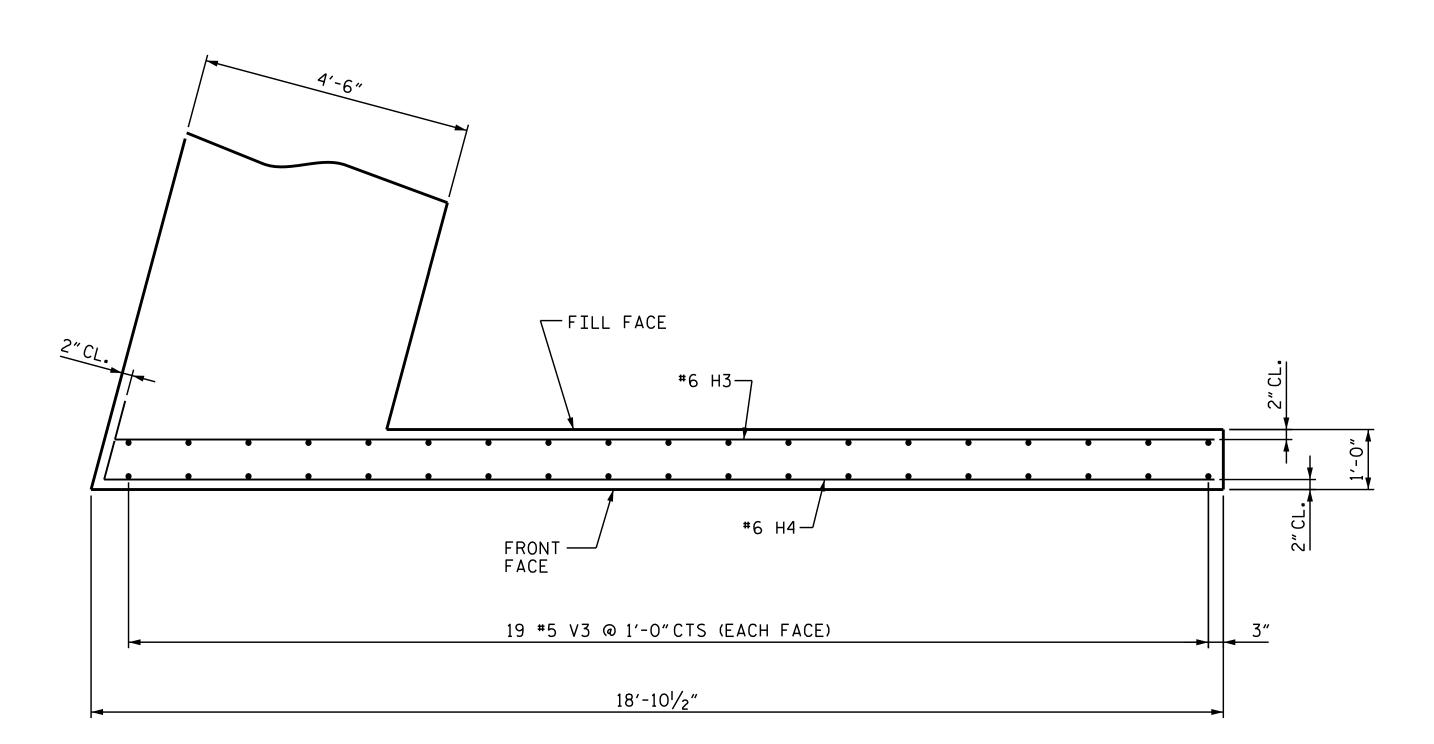

## PLAN OF WING (W4)

SECTION Y-Y

NOTE: FOR UPPER PART OF WING DETAILS AND REINFORCING STEEL, SEE "SUPERSTRUCTURE PLAN OF SPANS DETAILS".

PROJECT NO. B-5845 CLEVELAND \_ COUNTY 22+56.00-L-STATION:\_\_ SHEET 3 OF 4