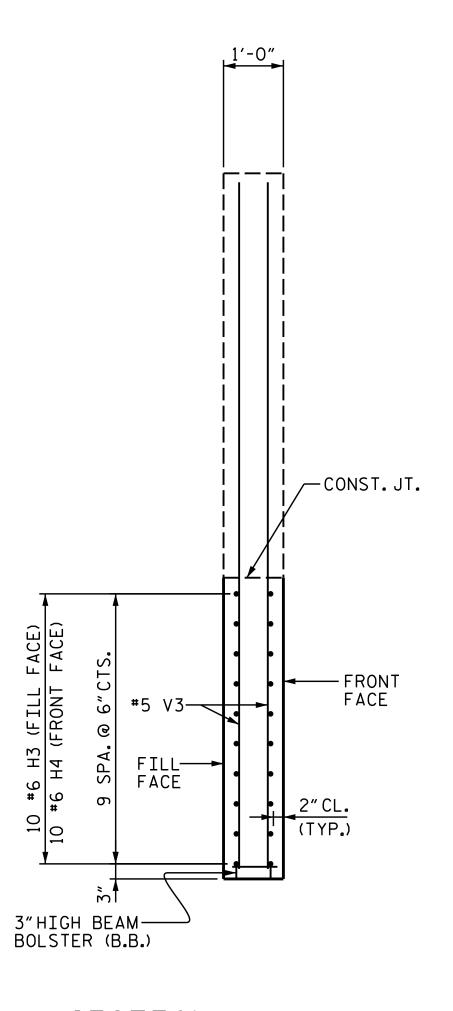

## PLAN OF WING (W4)

SECTION Y-Y

NOTE: FOR UPPER PART OF WING DETAILS AND REINFORCING STEEL, SEE "SUPERSTRUCTURE PLAN OF SPANS DETAILS".

PROJECT NO. B-5845 CLEVELAND \_ COUNTY 22+56.00-L-STATION:\_\_ SHEET 3 OF 4