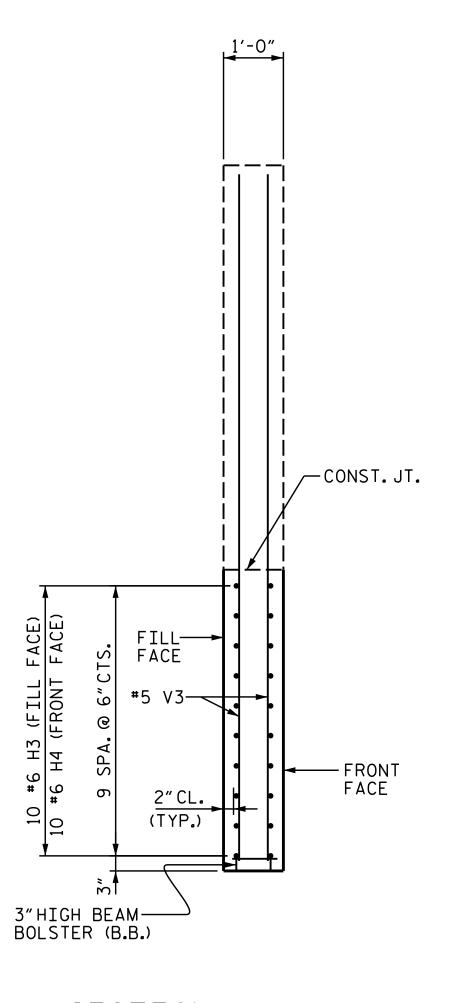

## PLAN OF WING (W2)

SECTION Y-Y

NOTE: FOR UPPER PART OF WING DETAILS AND REINFORCING STEEL, SEE "SUPERSTRUCTURE PLAN OF SPANS DETAILS".

PROJECT NO. B-5845

CLEVELAND COUNTY

STATION: 22+56.00-L-

SHEET 3 OF 4