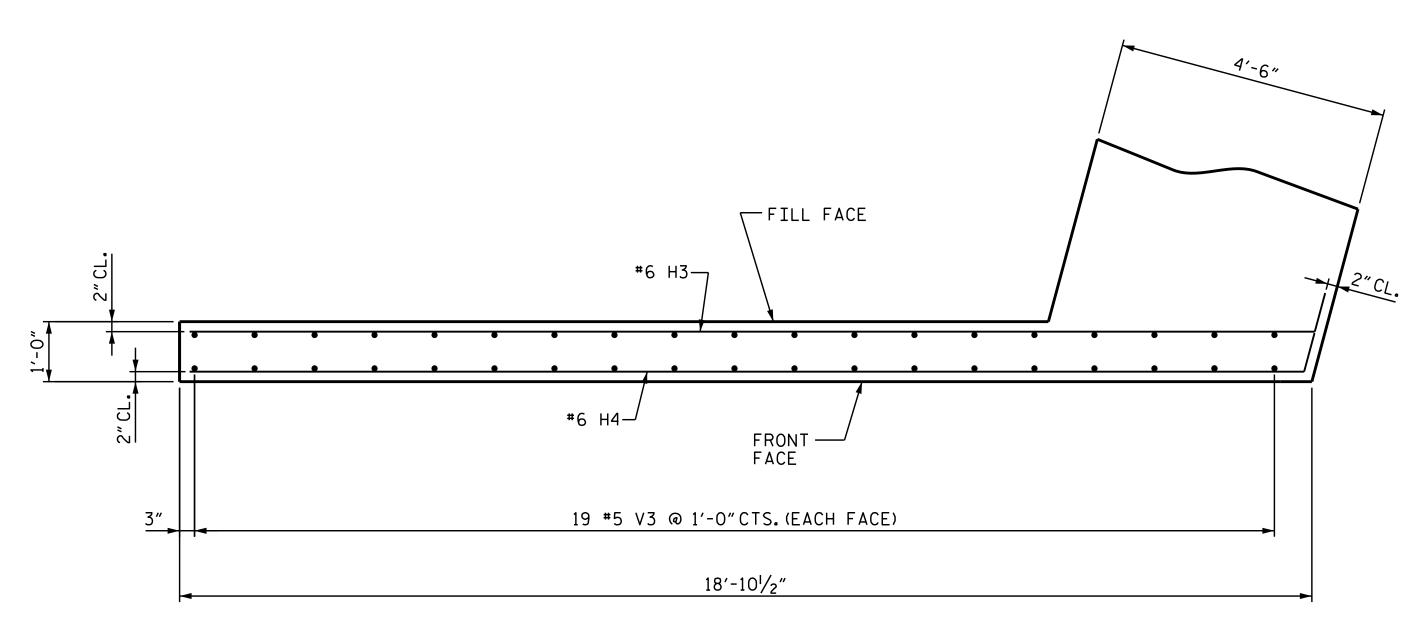

## PLAN OF WING (W2)

SECTION Y-Y

NOTE: FOR UPPER PART OF WING DETAILS AND REINFORCING STEEL, SEE "SUPERSTRUCTURE PLAN OF SPANS DETAILS".

PROJECT NO. B-5845

CLEVELAND COUNTY

STATION: 22+56.00-L-

SHEET 3 OF 4

REVISIONS

DATE: NO. BY: DATE: S-30

TOTAL SHEETS
40

DRAWN BY: NMW DATE: 8/21
CHECKED BY: MGC DATE: 5/22
DESIGN ENGINEER OF RECORD: ZCS DATE: 3/23

<u>ELEVATION OF WING (W2)</u>