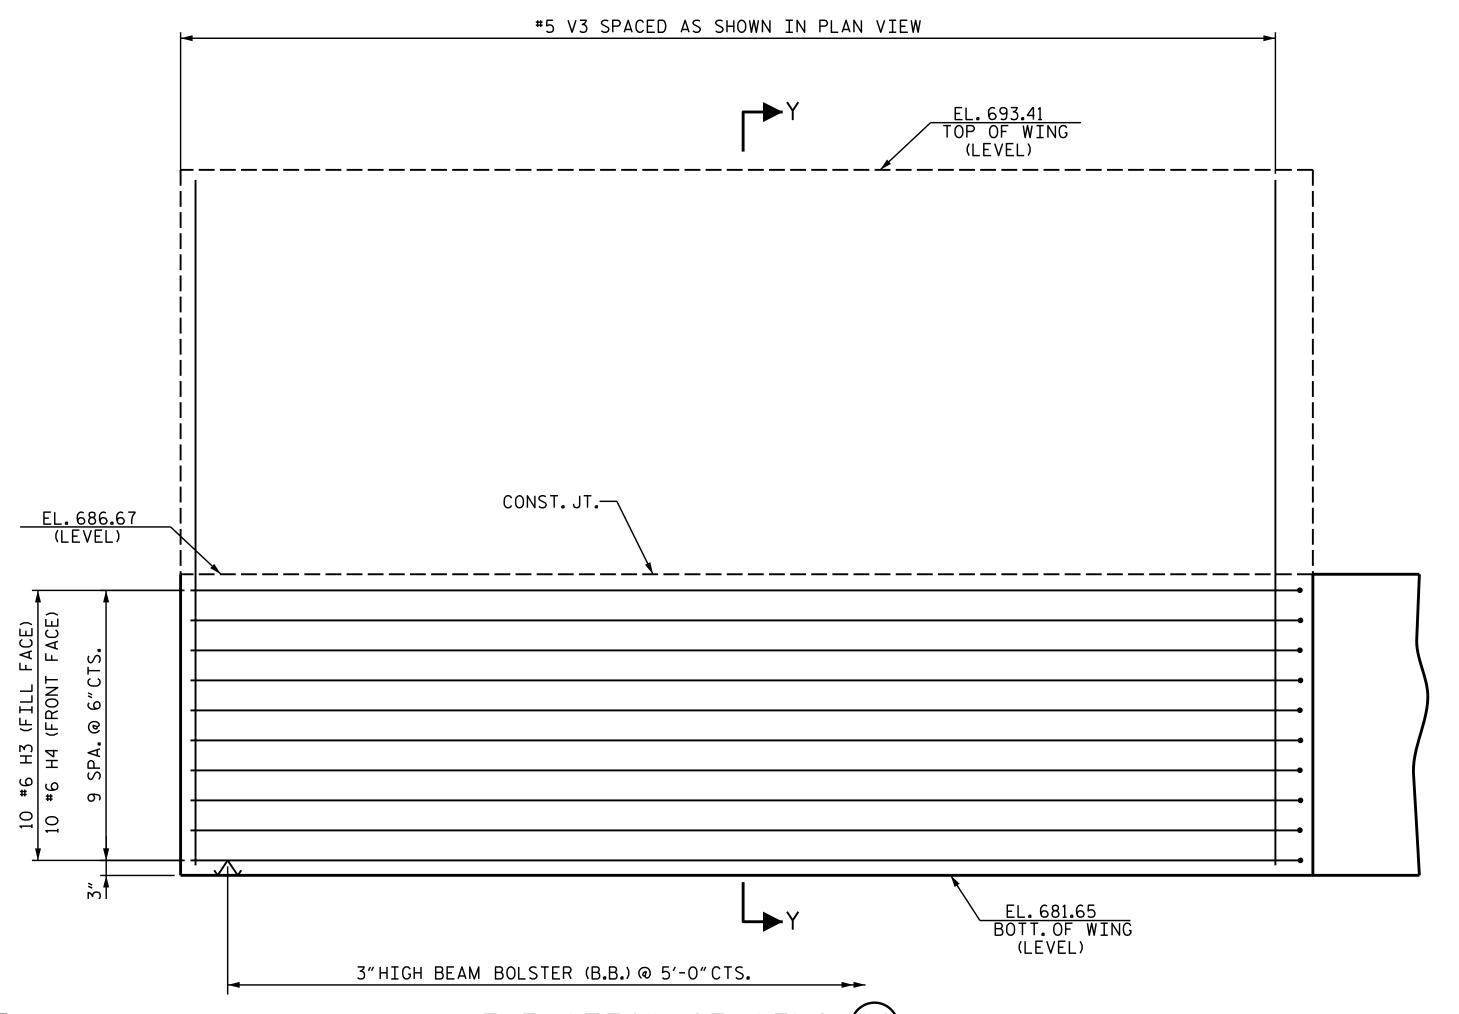

## PLAN OF WING (W2)

SECTION Y-Y

NOTE: FOR UPPER PART OF WING DETAILS AND REINFORCING STEEL, SEE "SUPERSTRUCTURE PLAN OF SPANS DETAILS".

PROJECT NO. B-5845

CLEVELAND COUNTY

STATION: 22+56.00-L-

SHEET 3 OF 4