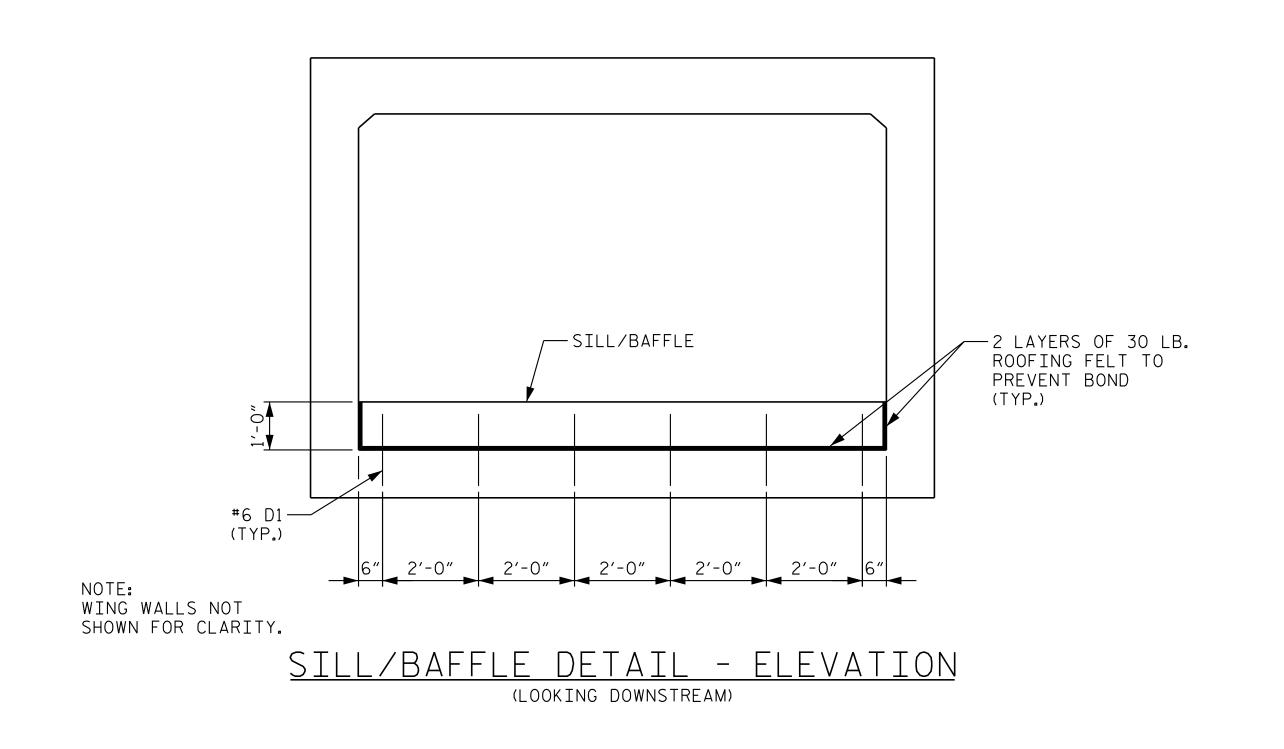

## PLAN VIEW SHOWING SILL/BAFFLE LOCATIONS





## SECTION THRU SILL (INLET END SHOWN, OUTLET END SIMILAR)

\* DOWELS MAY BE PUSHED INTO GREEN CONCRETE AFTER SLAB HAS BEEN FLOAT FINISHED.

NOTE: SILL/BAFFLES ARE TO BE CAST NORMAL TO CULVERT WALLS. SEAL 040769

WGINEE 2/10/2025

Kimley >>> Horn

421 Fayetteville Street, Suite 600
Raleigh, NC 27601-1772
Phone (919) 677-2000

NC LICENSE #
F-0102

PROJECT NO. R-5930B

CHATHAM COUNTY

STATION: 108+98.22 -L-

SHEET 5 OF 6

STATE OF NORTH CAROLINA

DEPARTMENT OF TRANSPORTATION

RALEIGH

SINGLE 11 FT.X 7 FT. CONCRETE BOX CULVERT 60° SKEW

REVISIONS SHEET NO.
BY: DATE: NO. BY: DATE: C3-5

3 TOTAL SHEETS
6

DATE: 10/2023
CHECKED BY: C.T. POOLE
DESIGN ENGINEER OF RECORD: A.L. PHILLIPS DATE: 03/2024

DOCUMENT NOT CONSIDERED FINAL UNLESS ALL SIGNATURES COMPLETED

CULVERT 42C003