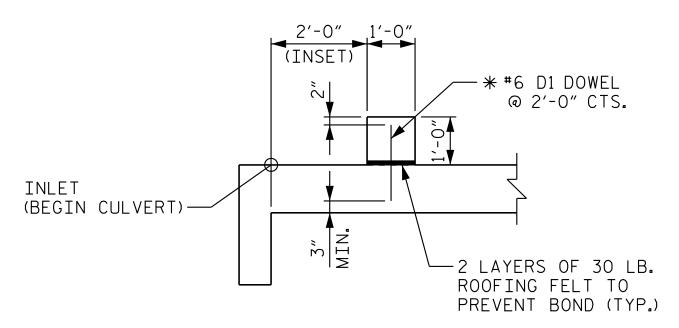

## SECTION THRU SILL (INLET END SHOWN, OUTLET END SIMILAR)

\* DOWELS MAY BE PUSHED INTO GREEN CONCRETE AFTER SLAB HAS BEEN FLOAT FINISHED.

NOTE: SILL/BAFFLES ARE TO BE CAST NORMAL TO CULVERT WALLS. SEAL 040769