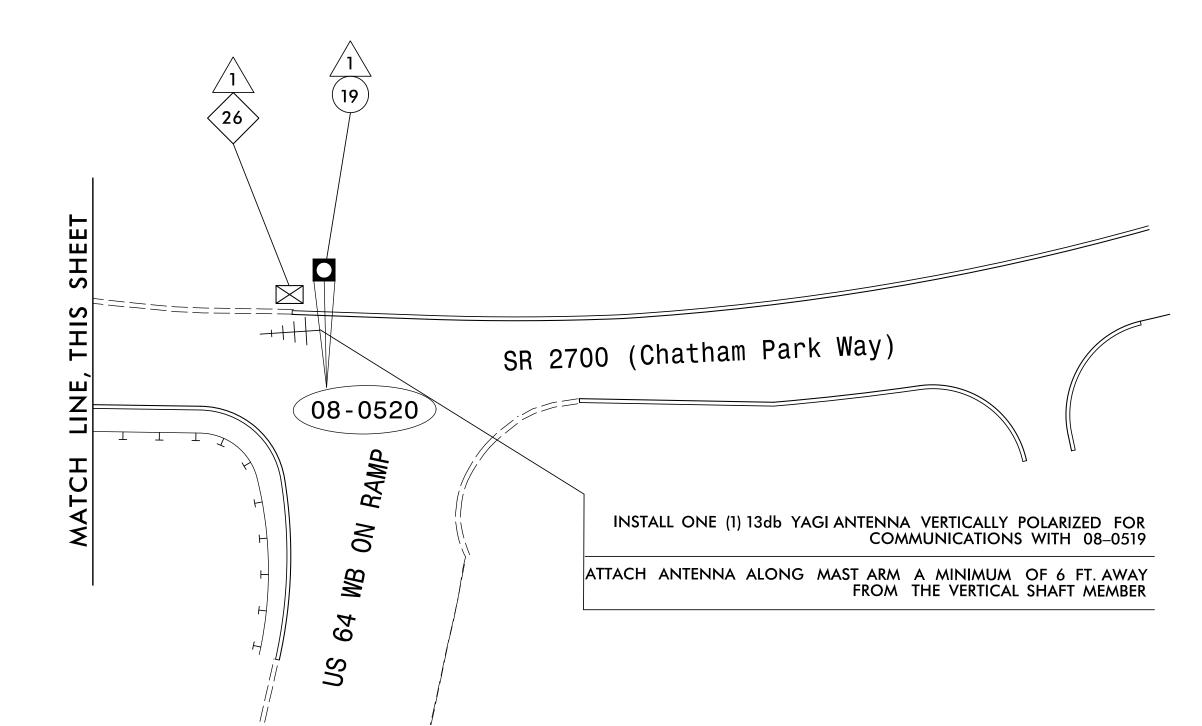

PROJECT REFERENCE NO. R-5930B

SR 2700 (Chatham Park Way)

Ramp 0f EB 64 50

(08-0519)

INSTALL ONE (1) 13db YAGI ANTENNA VERTICALLY POLARIZED FOR COMMUNICATIONS WITH 08-0520

ATTACH ANTENNA ALONG MAST ARM A MINIMUM OF 6 FT. AWAY FROM THE VERTICAL SHAFT MEMBER

NOTES FOR WIRELESS COMMUNICATIONS:

- 1. INSTALL COAXIAL CABLE:
- A. ON WOOD POLES, REQUIRING A NEW RIGID GALVANIZED STEEL RISER, INSTALL A 2" RISER WITH WEATHERHEAD
- AND ROUTE THE COAXIAL CABLE TO THE ANTENNA.
- B. ON METAL POLES WITH MAST ARMS, RUN COAXIAL CABLE UP THROUGH THE POLE AND OUT THE MAST ARM; FIELD DRILL A 1/2" HOLE UP THROUGH THE BOTTOM OF MAST ARM FOR INSTALLATION OF THE COAXIAL CABLE TO THE ANTENNA.
- C. ON METAL STRAIN POLES, RUN COAXIAL CABLE UP THROUGH THE POLE AND OUT THE WEATHERHEAD
- AND ROUTE THE COAXIAL CABLE TO THE ANTENNA.
- D. BETWEEN THE POINT OF EXITING THE RISER, METAL POLE OR MAST ARM AND THE ANTENNA, SECURE THE COAXIAL CABLE TO THE STRUCTURE USING 3/4" STAINLESS STEEL STRAPS EVERY 12".
- 2. IF AN EXISTING 2" SPARE RIGID GALVANIZED STEEL RISER IS AVAILABLE, INSTALL THE COAXIAL CABLE IN THE SPARE RISER AND SEAL RISER WITH HEAT SHRINK TUBING RETROFIT KIT.
- 3. INSTALL WIRELESS ANTENNA ON POLE WITH RF WARNING SIGN.
- (NOTE: RF WARNING SIGN NOT REQUIRED WHEN ANTENNA IS INSTALLED ON AN NCDOT-OWNED POLE.)
- 4. MAINTAIN PROPER CLEARANCE FROM ALL UTILITIES PER THE NATIONAL ELECTRICAL SAFETY CODE.
- 5. INSTALL WIRELESS SERIAL RADIO MODEM WITH EXTERIOR DISCONNECT SWITCH LOCATED ON CABINET. (NOTE: RF ANTENNA DISCONNECT SWITCH AND DECAL ARE NOT REQUIRED WHEN THE ANTENNA IS INSTALLED ON AN NCDOT-OWNED POLE.)
- 6. REFERENCE "WIRELESS RADIO ANTENNA TYPICAL DETAILS."
- 7. CONTACT THE DIVISION 8 DIVISION TRAFFIC ENGINEER AT (910) 947–3930 TO ACQUIRE THE CELL MODEM. ALLOW 8-WEEKS LEAD TIME FOR ACQUISITION OF THE CELL MODEM.