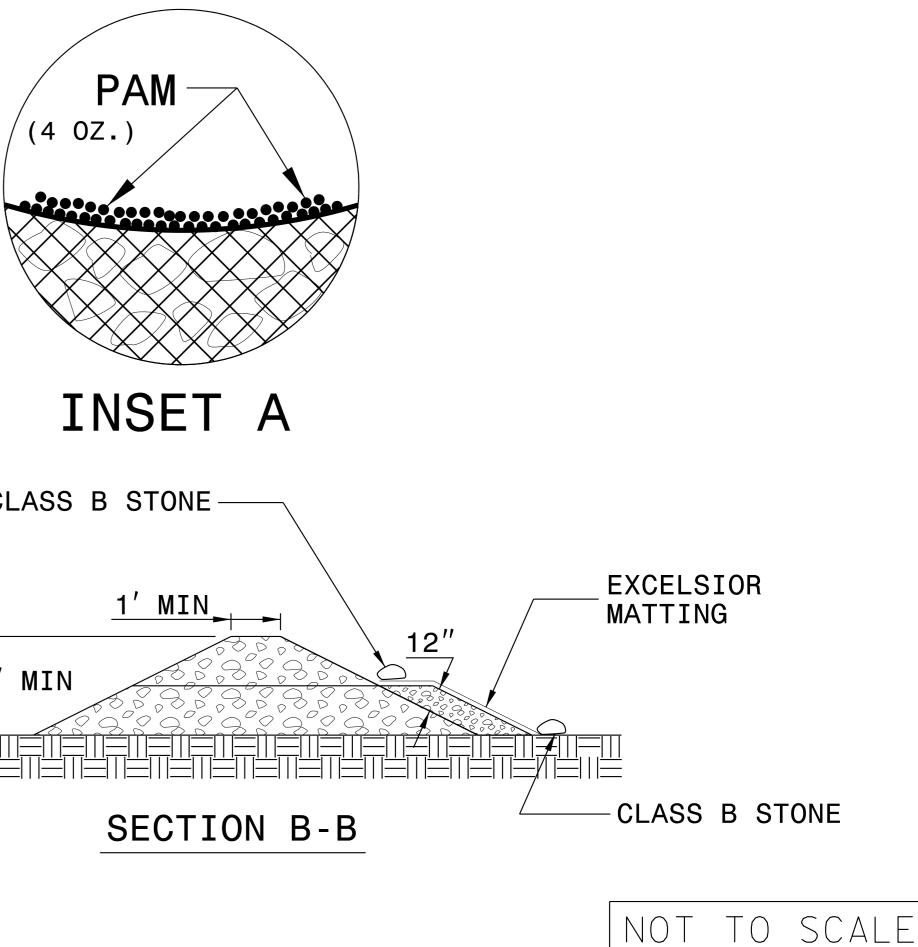

## TEMPORARY ROCK SILT CHECK TYPE 'A' WITH EXCELSIOR MATTING AND POLYACRYLAMIDE (PAM)

NOTES:

TO BE APPLIED TO EACH ROCK SILT CHECK.

EVENT THAT EQUALS OR EXCEEDS 0.50 INCHES.

| PROJECT REFERENCE NO. | SHEET NO |
|-----------------------|----------|
| R-5930B               | EC-2A    |
|                       |          |

- INSTALL TEMPORARY ROCK SILT CHECK TYPE A IN ACCORDANCE WITH ROADWAY STANDARD DRAWING NO. 1633.01.
- USE EXCELSIOR FOR MATTING MATERIAL AND ANCHOR MATTING SECTION AT TOP AND BOTTOM WITH CLASS B STONE.
- PRIOR TO POLYACRYLAMIDE (PAM) APPLICATION, OBTAIN A SOIL SAMPLE FROM PROJECT LOCATION, AND FROM OFFSITE MATERIAL, AND ANALYZE FOR APPROPRIATE PAM FLOCCULANT
- INITIALLY APPLY 4 OUNCES OF POLYACRYLAMIDE (PAM) TO TOP OF MATTING SECTION AND AFTER EVERY RAINFALL