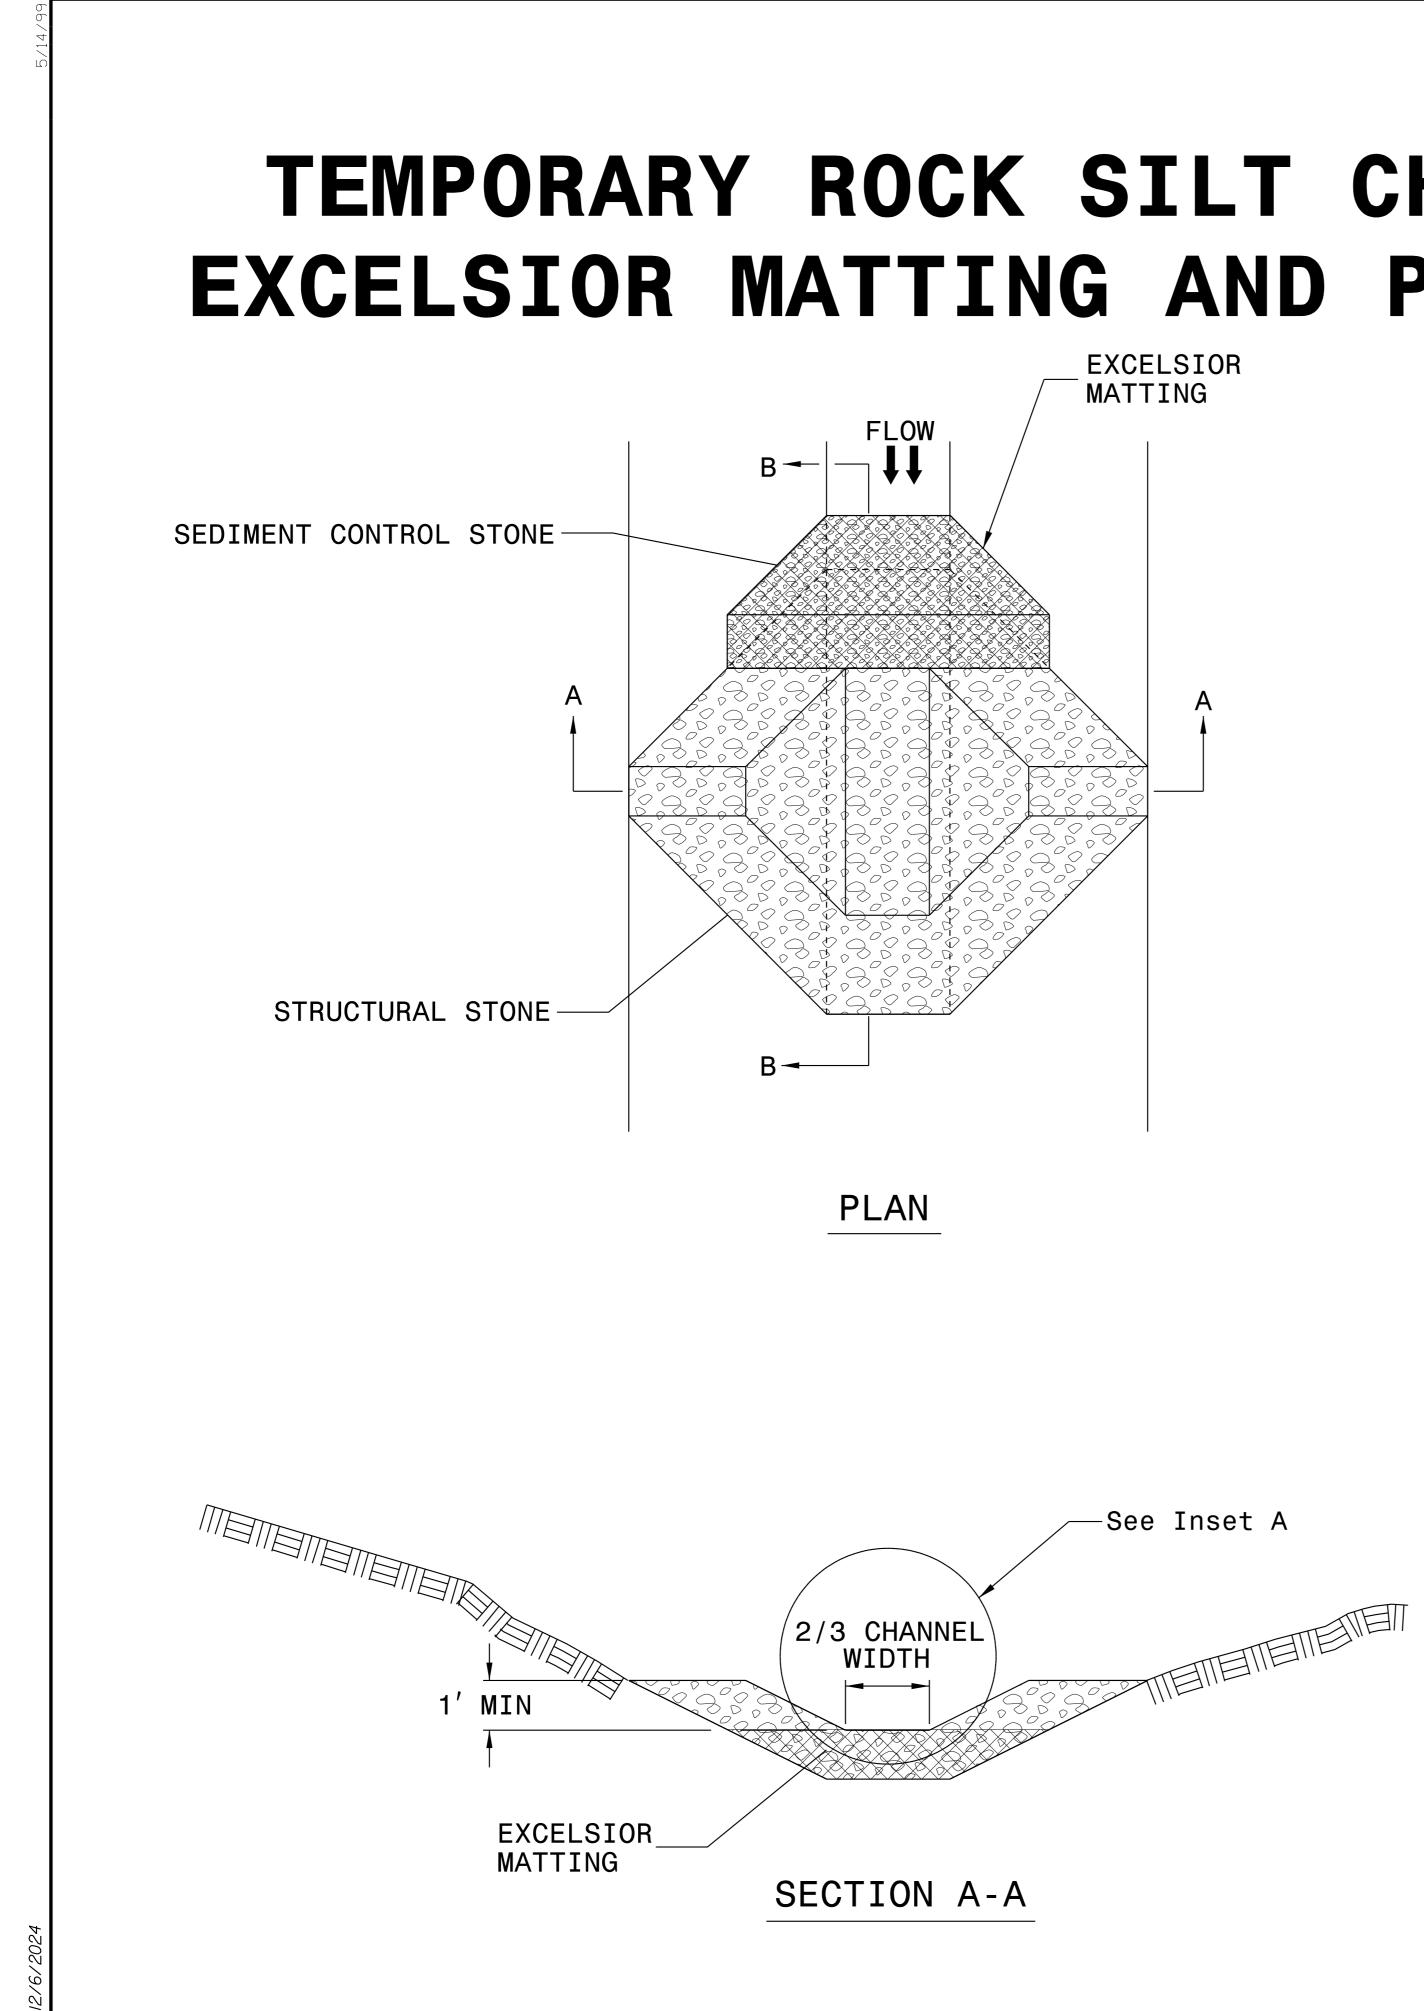

## TEMPORARY ROCK SILT CHECK TYPE 'A' WITH EXCELSIOR MATTING AND POLYACRYLAMIDE (PAM)

NOTES:

TO BE APPLIED TO EACH ROCK SILT CHECK.

EVENT THAT EQUALS OR EXCEEDS 0.50 INCHES.

| PROJECT REFERENCE NO. | SHEET NO |
|-----------------------|----------|
| R-5930B               | EC-2A    |
|                       |          |

- INSTALL TEMPORARY ROCK SILT CHECK TYPE A IN ACCORDANCE WITH ROADWAY STANDARD DRAWING NO. 1633.01.
- USE EXCELSIOR FOR MATTING MATERIAL AND ANCHOR MATTING SECTION AT TOP AND BOTTOM WITH CLASS B STONE.
- PRIOR TO POLYACRYLAMIDE (PAM) APPLICATION, OBTAIN A SOIL SAMPLE FROM PROJECT LOCATION, AND FROM OFFSITE MATERIAL, AND ANALYZE FOR APPROPRIATE PAM FLOCCULANT
- INITIALLY APPLY 4 OUNCES OF POLYACRYLAMIDE (PAM) TO TOP OF MATTING SECTION AND AFTER EVERY RAINFALL