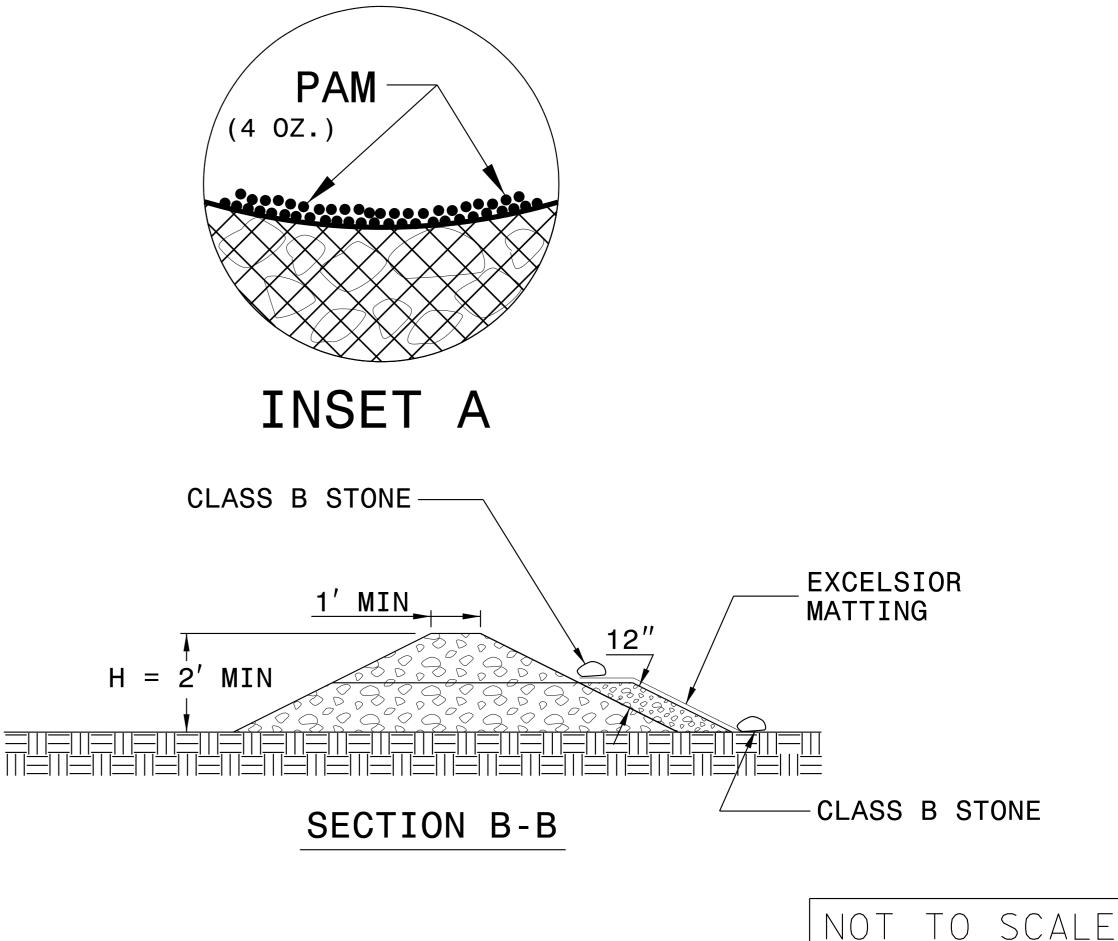

## TEMPORARY ROCK SILT CHECK TYPE 'A' WITH EXCELSIOR MATTING AND POLYACRYLAMIDE (PAM)

NOTES:

TO BE APPLIED TO EACH ROCK SILT CHECK.

EVENT THAT EQUALS OR EXCEEDS 0.50 INCHES.

| PROJECT REFERENCE NO. | SHEET NO |
|-----------------------|----------|
| R-5930B               | EC-2A    |
|                       |          |

- INSTALL TEMPORARY ROCK SILT CHECK TYPE A IN ACCORDANCE WITH ROADWAY STANDARD DRAWING NO. 1633.01.
- USE EXCELSIOR FOR MATTING MATERIAL AND ANCHOR MATTING SECTION AT TOP AND BOTTOM WITH CLASS B STONE.
- PRIOR TO POLYACRYLAMIDE (PAM) APPLICATION, OBTAIN A SOIL SAMPLE FROM PROJECT LOCATION, AND FROM OFFSITE MATERIAL, AND ANALYZE FOR APPROPRIATE PAM FLOCCULANT
- INITIALLY APPLY 4 OUNCES OF POLYACRYLAMIDE (PAM) TO TOP OF MATTING SECTION AND AFTER EVERY RAINFALL