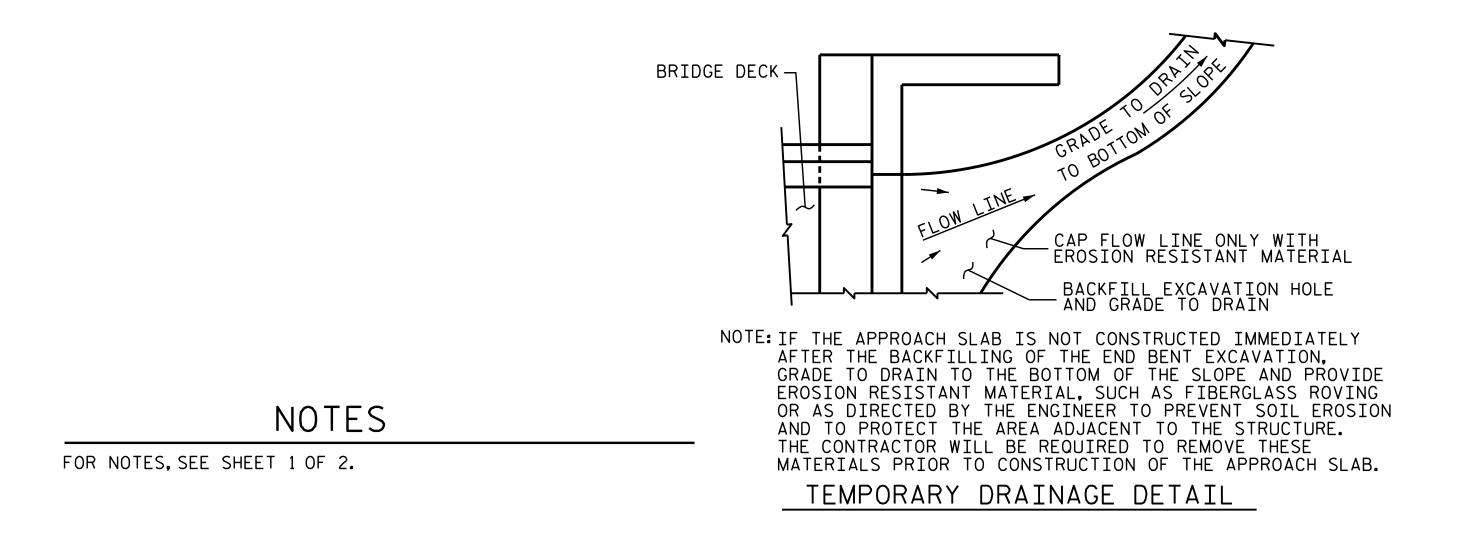

## TEMPORARY BERM AND SLOPE DRAIN DETAILS

(TO BE USED WHEN SHOULDER BERM GUTTER IS REQUIRED)

PROJECT NO. BR-0100 RUTHERFORD \_ COUNTY STATION: 18+28.00 -L-SHEET 2 OF 2 STATE OF NORTH CAROLINA DEPARTMENT OF TRANSPORTATION RALEIGH STANDARD DOCUMENT NOT CONSIDERED FINAL UNLESS ALL SIGNATURES COMPLETE BRIDGE APPROACH SLAB DETAILS SEAL 044167 SHEET NO. REVISIONS S-30 NO. BY: DATE: DATE: BY: Elizabeth J. Lawes -935E64223CD547C 12/18/2024 30