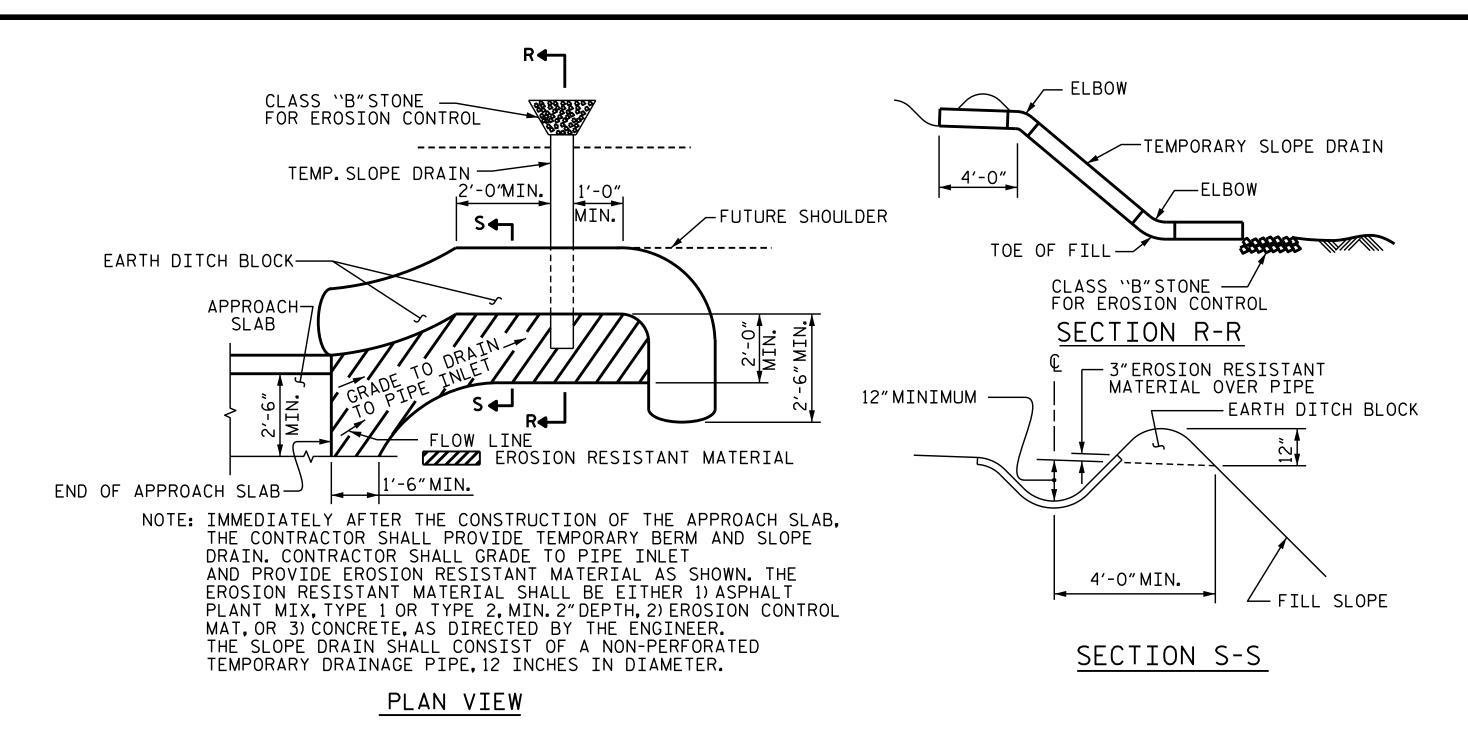

## TEMPORARY BERM AND SLOPE DRAIN DETAILS

(TO BE USED WHEN SHOULDER BERM GUTTER IS REQUIRED)

PROJECT NO. BR-0100 RUTHERFORD \_ COUNTY STATION: 18+28.00 -L-SHEET 2 OF 2 STATE OF NORTH CAROLINA DEPARTMENT OF TRANSPORTATION RALEIGH STANDARD DOCUMENT NOT CONSIDERED FINAL UNLESS ALL SIGNATURES COMPLETE BRIDGE APPROACH SLAB DETAILS SEAL 044167 SHEET NO. REVISIONS S-30 NO. BY: DATE: DATE: BY: Elizabeth J. Lawes -935E64223CD547C 12/18/2024 30