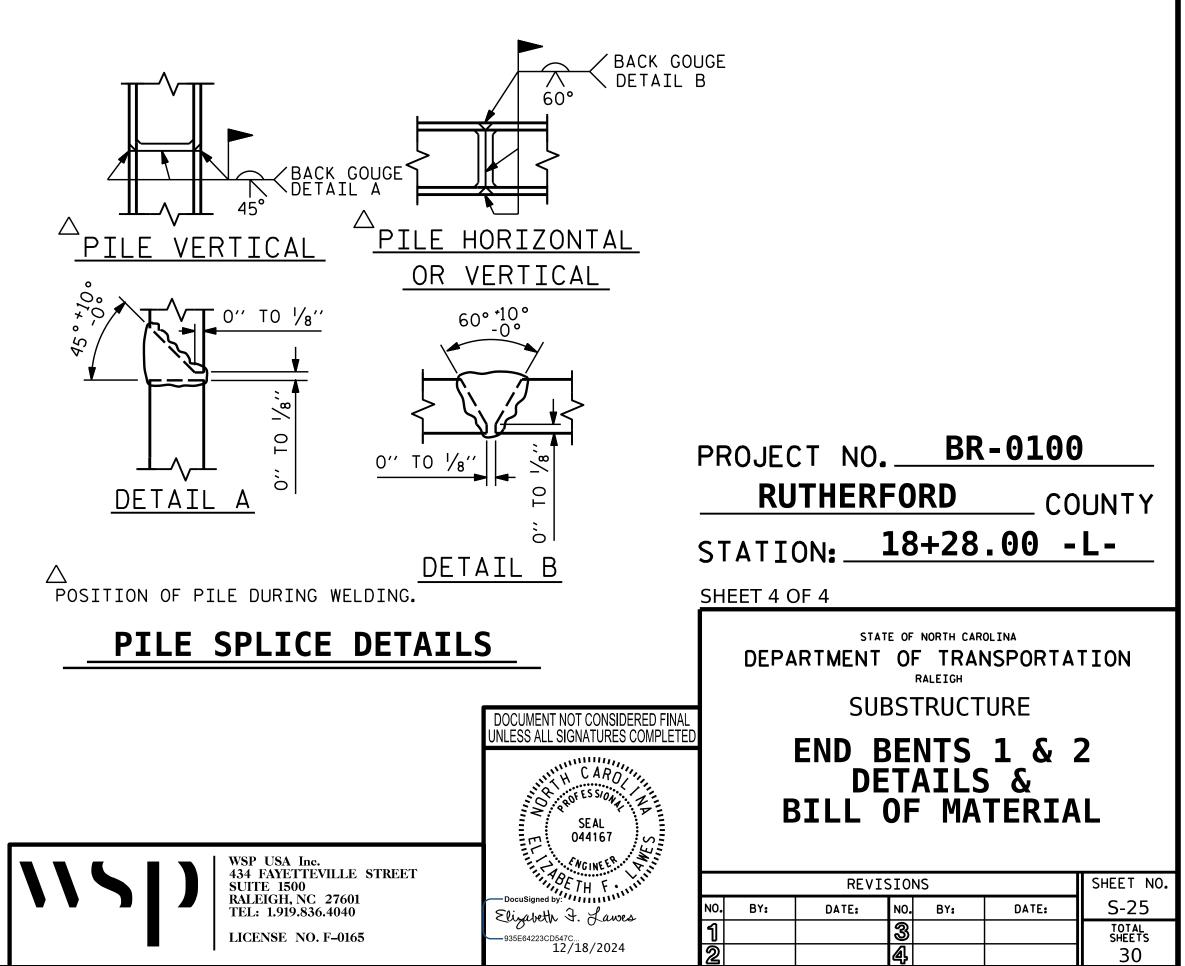

+

+

BAR TYPES

| BILL OF MATERIAL |      |      |        |        |            |     |      |      |        |        |
|------------------|------|------|--------|--------|------------|-----|------|------|--------|--------|
|                  | END  | BENT | 1      |        | END BENT 2 |     |      |      |        |        |
| ).               | SIZE | TYPE | LENGTH | WEIGHT | BAR        | NO. | SIZE | TYPE | LENGTH | WEIGHT |
|                  | #9   | 4    | 53'-7" | 1640   | B1         | 9   | #9   | 4    | 53'-7" | 1640   |
| 1                | #4   | STR  | 26'-9" | 429    | B2         | 24  | #4   | STR  | 26'-9" | 429    |
| 3                | #4   | STR  | 3'-8"  | 32     | B3         | 13  | #4   | STR  | 3'-8"  | 32     |
|                  |      |      |        |        |            |     |      |      |        |        |
| 1                | #4   | STR  | 6'-0"  | 337    | D1         | 84  | #4   | STR  | 6'-0"  | 337    |
|                  |      |      |        |        |            |     |      |      |        |        |
| 1                | #5   | STR  | 14'-9" | 369    | H1         | 24  | #5   | STR  | 14'-9" | 369    |
|                  | #5   | STR  | 14'-6" | 121    | H2         | 8   | #5   | STR  | 14'-6" | 121    |
|                  |      |      |        |        |            |     |      |      |        |        |
| 5                | #4   | 1    | 11'-8" | 507    | S3         | 65  | #4   | 1    | 11'-8" | 507    |
| 5                | #4   | 2    | 4'-5"  | 192    | S4         | 65  | #4   | 2    | 4'-5"  | 192    |
| 2                | #4   | 5    | 6'-6"  | 139    | S5         | 32  | #4   | 5    | 6'-6"  | 139    |
|                  |      |      |        |        |            |     |      |      |        |        |
| 3                | #4   | STR  | 6'-0"  | 192    | V2         | 48  | #4   | STR  | 6'-0"  | 192    |
|                  |      |      |        |        |            |     |      |      |        |        |
| 2                | #4   | 3    | 6'-11" | 148    | U3         | 32  | #4   | 3    | 6'-11" | 148    |
|                  |      |      |        |        |            |     |      |      |        |        |
|                  |      |      |        |        |            |     |      |      | 1      |        |
|                  |      |      |        |        |            |     |      |      |        |        |

| ING STEEL                                   | 4,106           | REINFORCING STEEL                                      | 4,106   |
|---------------------------------------------|-----------------|--------------------------------------------------------|---------|
|                                             |                 |                                                        |         |
| S "A" CONCRETE BREAKDOW                     | N               | CLASS "A" CONCRETE BREAKDOW                            | 'N      |
| L - CAP & LOWER WING C.Y<br>3 - UPPER WING* | <b>′</b> . 34.0 | POUR #1 - CAP & LOWER WING C.<br>POUR #3 - UPPER WING* | Y. 34.0 |
| CONCRETE TOTAL C.Y                          | <i>.</i> 34.0   | CLASS "A" CONCRETE TOTAL C.                            | Y. 34.0 |