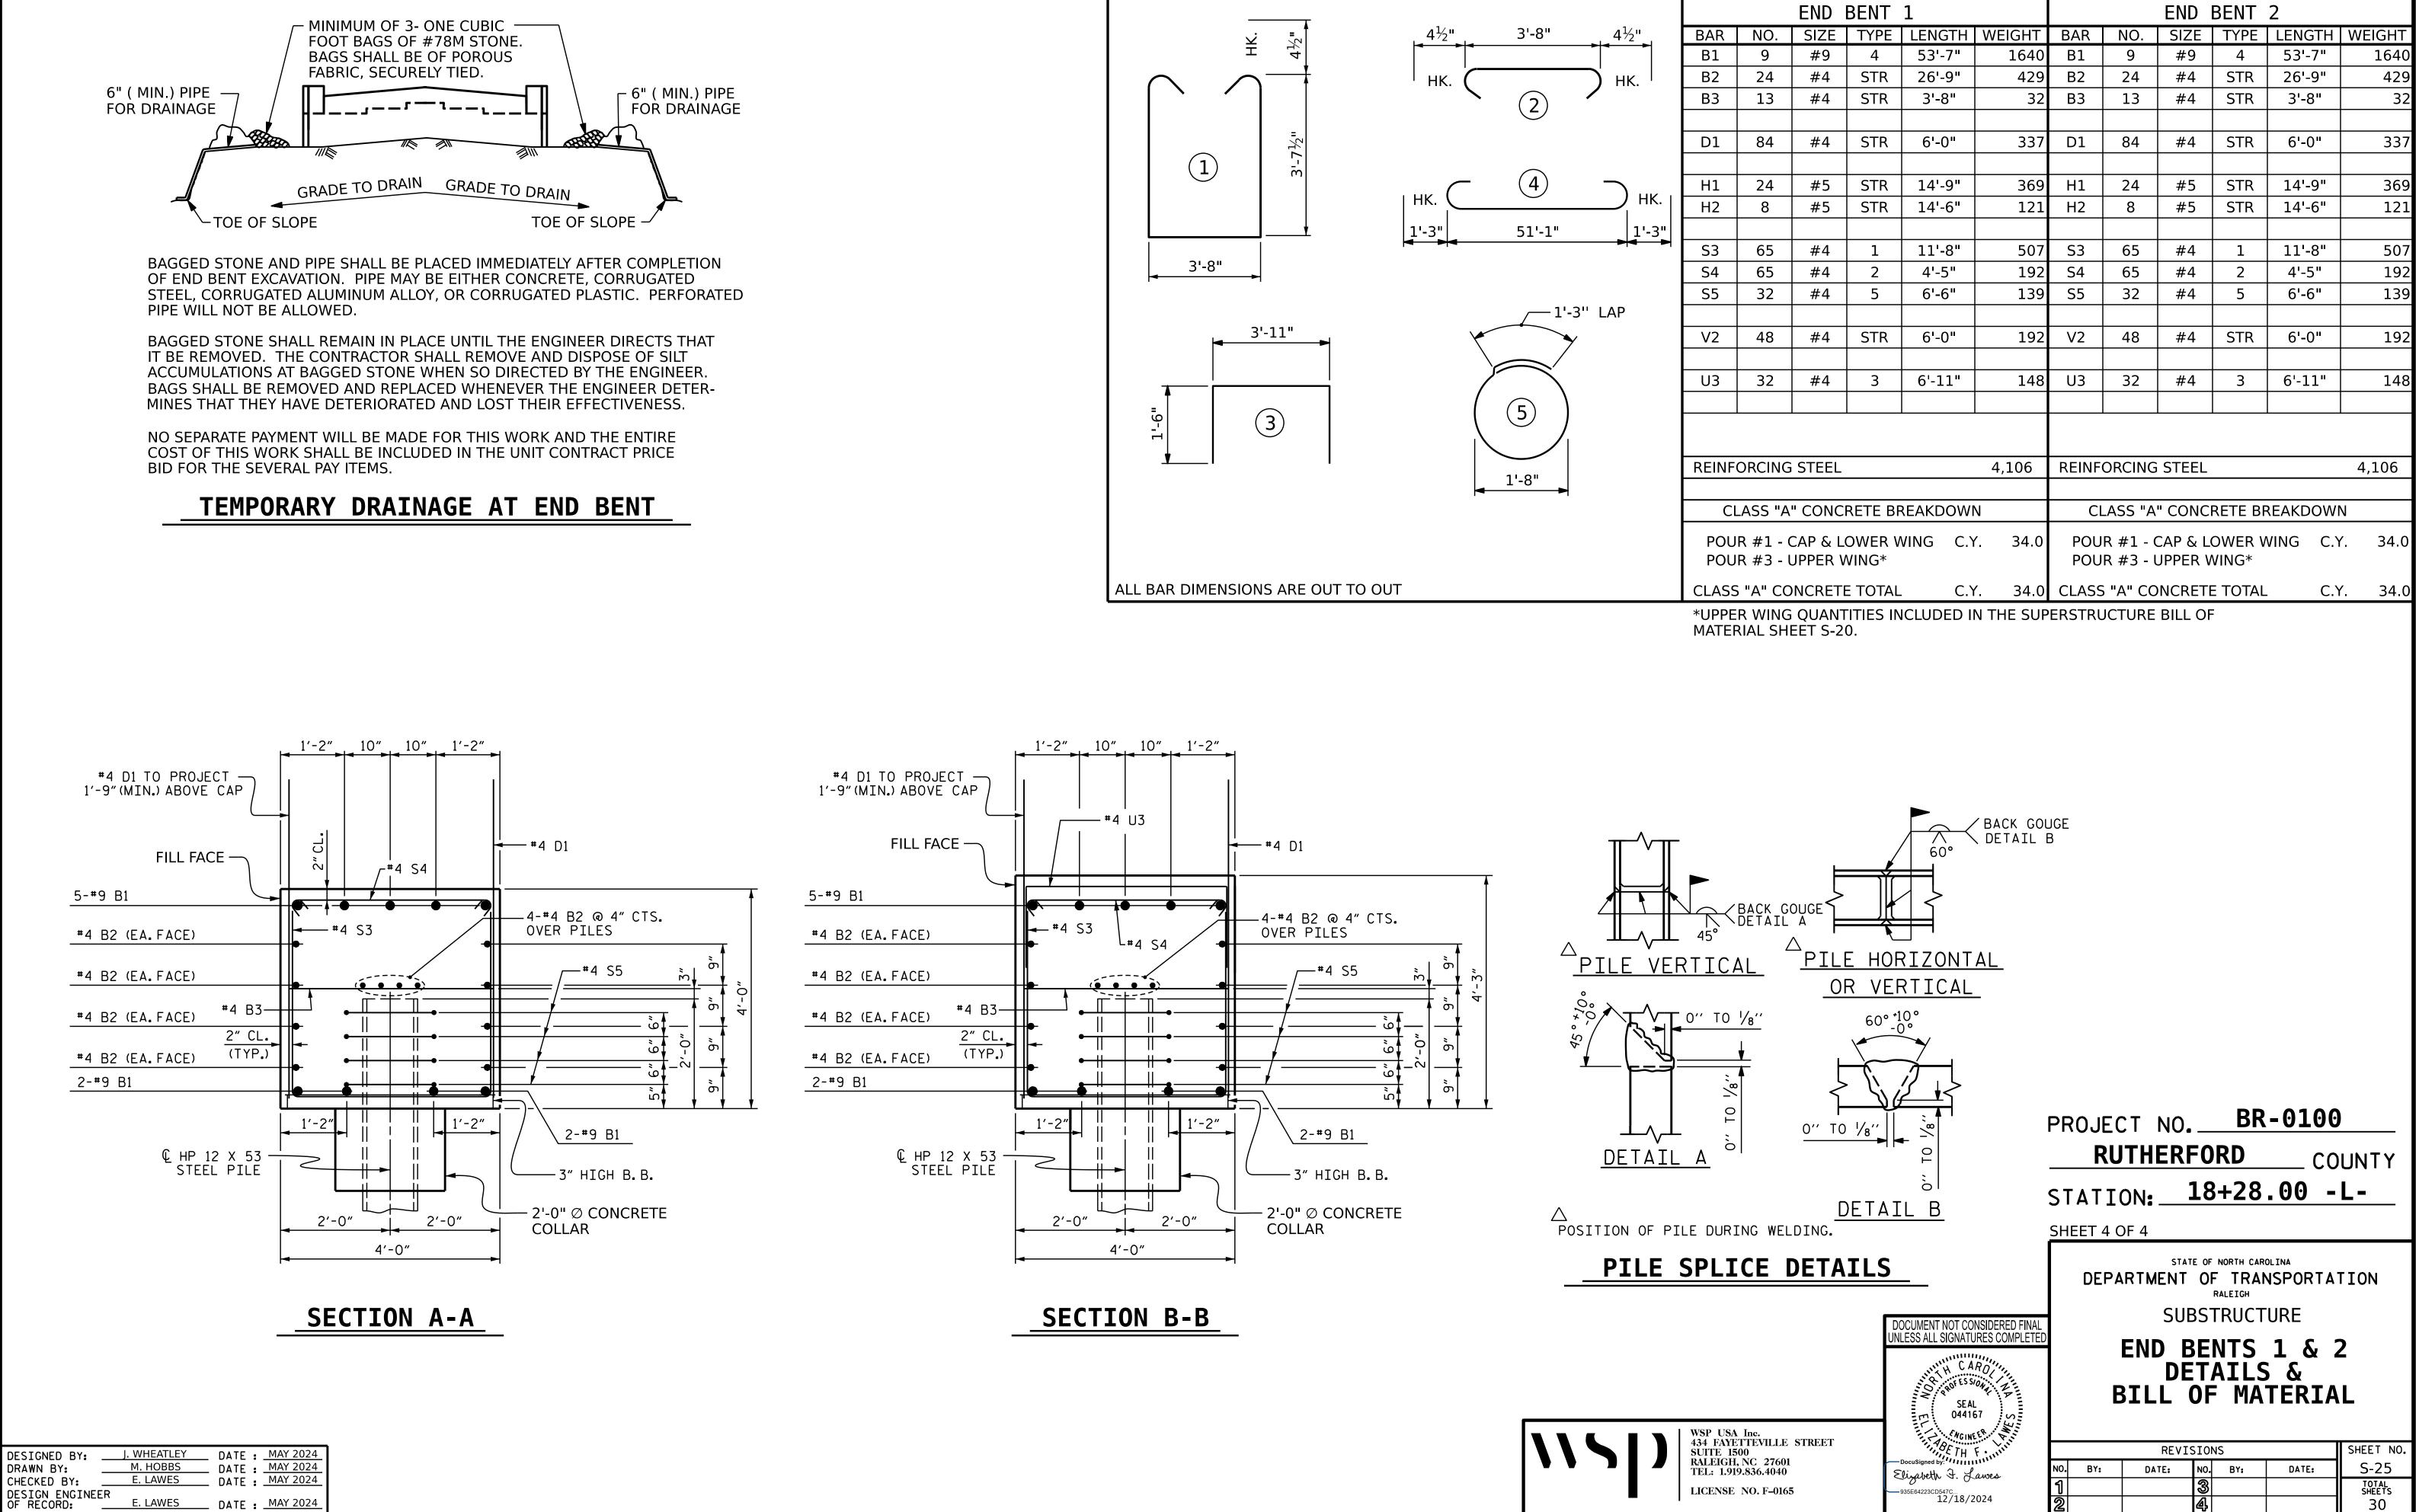

+

+

BAR TYPES

| BILL OF MATERIAL |      |      |        |        |            |     |      |      |        |        |
|------------------|------|------|--------|--------|------------|-----|------|------|--------|--------|
|                  | END  | BENT | 1      |        | END BENT 2 |     |      |      |        |        |
| ).               | SIZE | TYPE | LENGTH | WEIGHT | BAR        | NO. | SIZE | TYPE | LENGTH | WEIGHT |
|                  | #9   | 4    | 53'-7" | 1640   | B1         | 9   | #9   | 4    | 53'-7" | 1640   |
| 1                | #4   | STR  | 26'-9" | 429    | B2         | 24  | #4   | STR  | 26'-9" | 429    |
| 3                | #4   | STR  | 3'-8"  | 32     | B3         | 13  | #4   | STR  | 3'-8"  | 32     |
|                  |      |      |        |        |            |     |      |      |        |        |
| 1                | #4   | STR  | 6'-0"  | 337    | D1         | 84  | #4   | STR  | 6'-0"  | 337    |
|                  |      |      |        |        |            |     |      |      |        |        |
| 1                | #5   | STR  | 14'-9" | 369    | H1         | 24  | #5   | STR  | 14'-9" | 369    |
|                  | #5   | STR  | 14'-6" | 121    | H2         | 8   | #5   | STR  | 14'-6" | 121    |
|                  |      |      |        |        |            |     |      |      |        |        |
| 5                | #4   | 1    | 11'-8" | 507    | S3         | 65  | #4   | 1    | 11'-8" | 507    |
| 5                | #4   | 2    | 4'-5"  | 192    | S4         | 65  | #4   | 2    | 4'-5"  | 192    |
| 2                | #4   | 5    | 6'-6"  | 139    | S5         | 32  | #4   | 5    | 6'-6"  | 139    |
|                  |      |      |        |        |            |     |      |      |        |        |
| 3                | #4   | STR  | 6'-0"  | 192    | V2         | 48  | #4   | STR  | 6'-0"  | 192    |
|                  |      |      |        |        |            |     |      |      |        |        |
| 2                | #4   | 3    | 6'-11" | 148    | U3         | 32  | #4   | 3    | 6'-11" | 148    |
|                  |      |      |        |        |            |     |      |      |        |        |
|                  |      |      |        |        |            |     |      |      | 1      |        |
|                  |      |      |        |        |            |     |      |      |        |        |

| ING STEEL                                   | 4,106           | REINFORCING STEEL                                      | 4,106   |
|---------------------------------------------|-----------------|--------------------------------------------------------|---------|
|                                             |                 |                                                        |         |
| S "A" CONCRETE BREAKDOW                     | N               | CLASS "A" CONCRETE BREAKDOW                            | 'N      |
| L - CAP & LOWER WING C.Y<br>3 - UPPER WING* | <b>′</b> . 34.0 | POUR #1 - CAP & LOWER WING C.<br>POUR #3 - UPPER WING* | Y. 34.0 |
| CONCRETE TOTAL C.Y                          | <i>.</i> 34.0   | CLASS "A" CONCRETE TOTAL C.                            | Y. 34.0 |