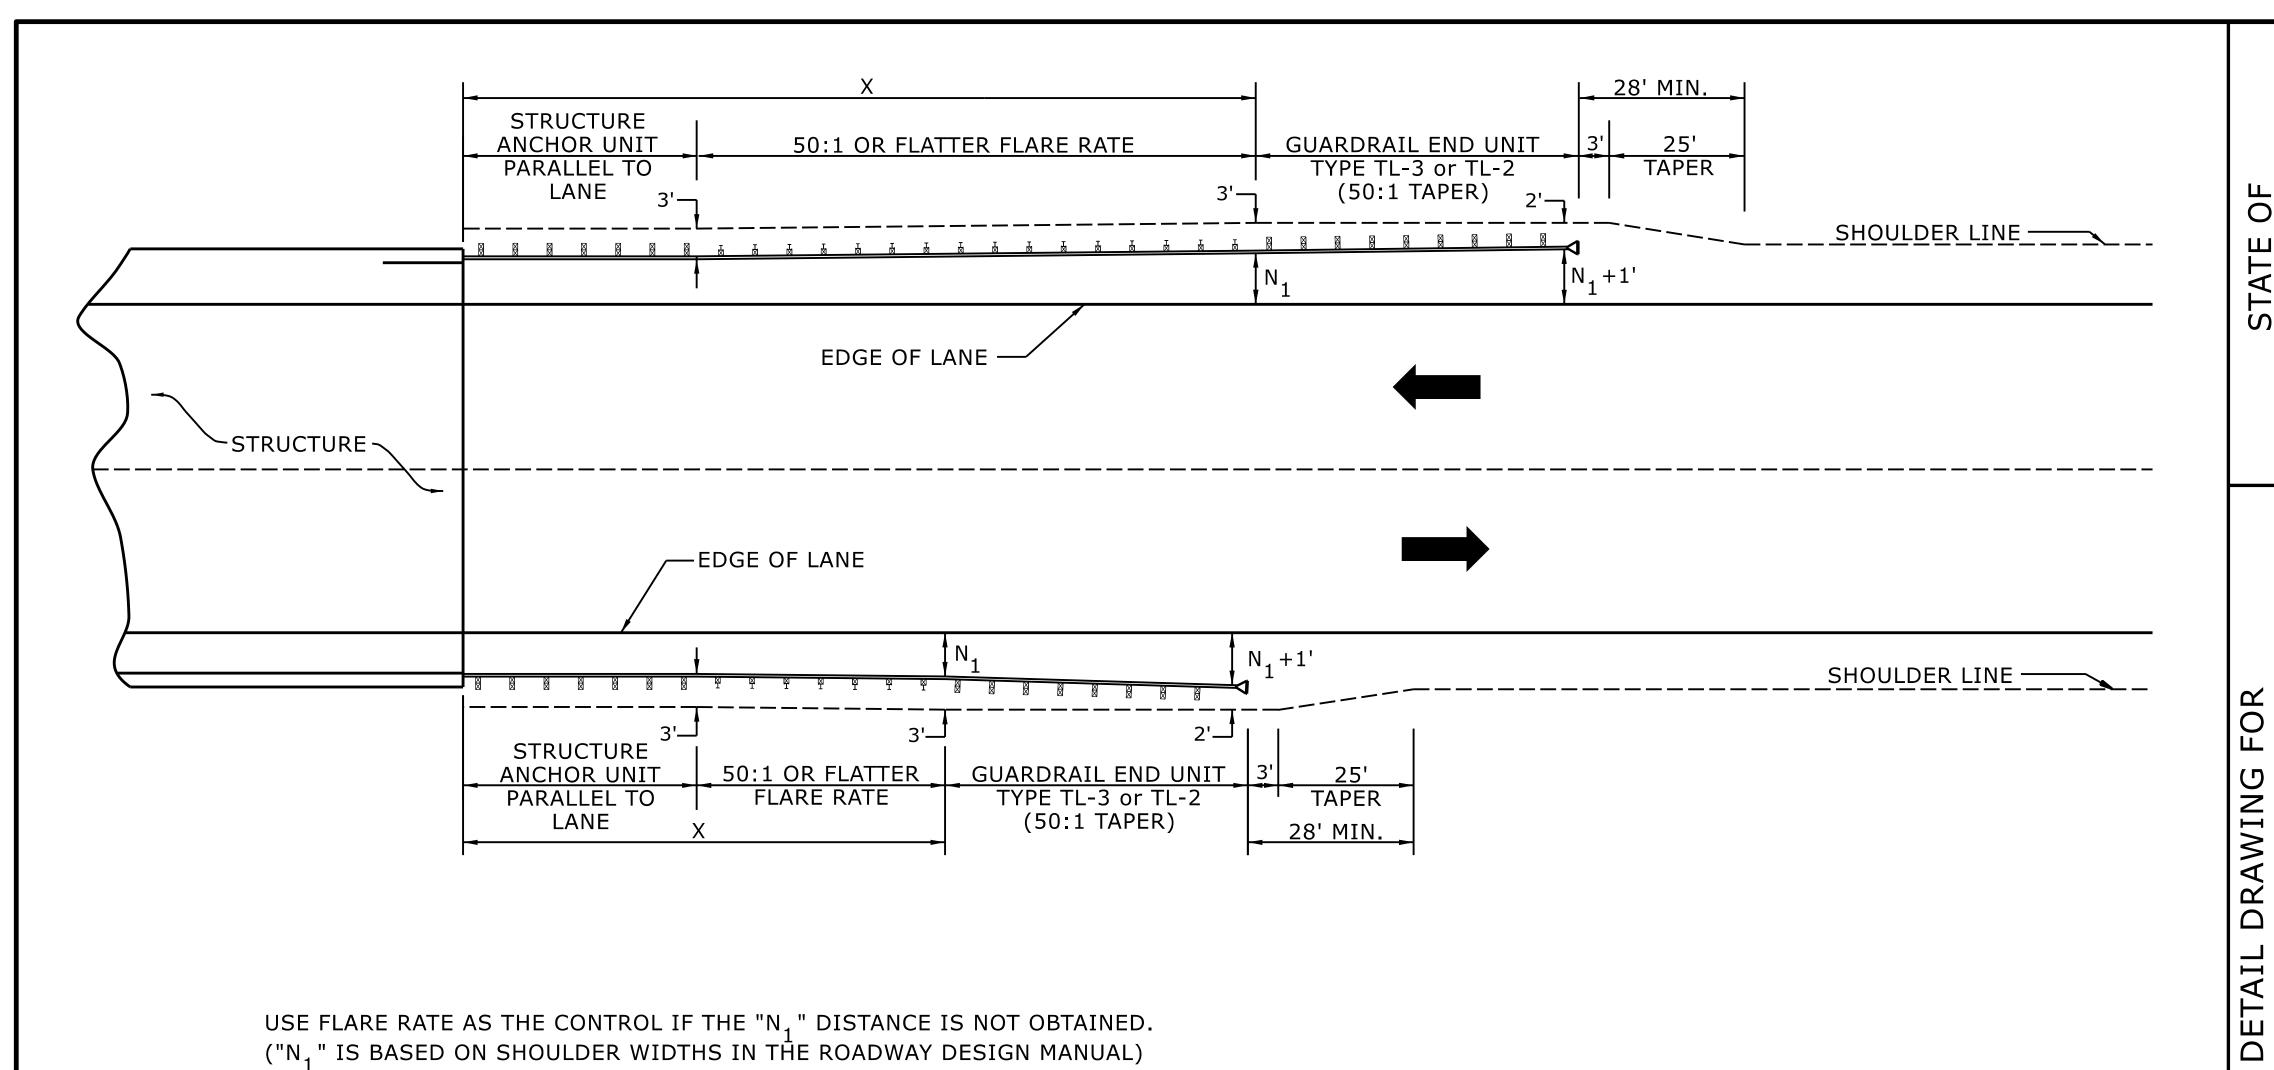

PROJECT REFERENCE NO SHEET NO. 2C-3 BR-0100

LENGTHS AND OFFSETS FOR PROPOSED GUARDRAIL AT TWO LANE - TWO WAY LOCATIONS

USE FLARE RATE AS THE CONTROL IF THE "N<sub>1</sub>" DISTANCE IS NOT OBTAINED. ("N<sub>1</sub>" IS BASED ON SHOULDER WIDTHS IN THE ROADWAY DESIGN MANUAL)

SEE STD. 862.03 FOR STRUCTURE ANCHOR UNITS

FOR POSTED SPEEDS ≥ 45MPH USE GREU TYPE TL-3 FOR POSTED SPEEDS < 45MPH USE GREU TYPE TL-2

GUARDRAIL LENGTH OF NEED (X) IS CALCULATED BASED ON THE AASHTO ROADSIDE DESIGN GUIDE.