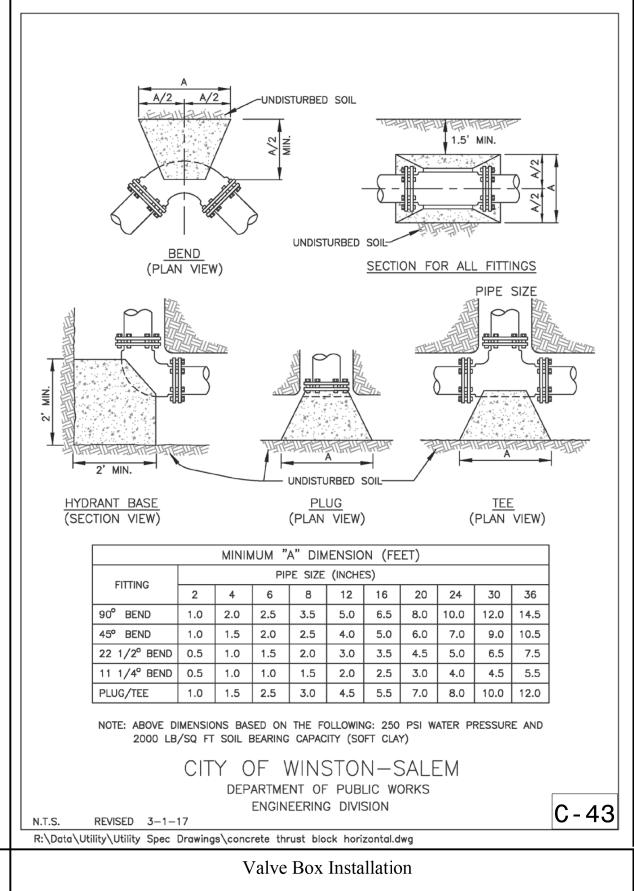

Docusign Envelope ID: 6F0113FE-654D-4778-8C63-B09016FA0FBC

DOCUMENT NOT CONSIDERED FINAL UNLESS ALL SIGNATURES COMPLETED

UC-03D U-5536 ESIGNED BY: PRJ CHECKED BY: APPROVED BY: 045468 REVISED: NORTH CAROLINA DEPARTMENT OF TRANSPORTATION

## PROJECT TYPICAL DETAILS











## CONSTRUCTION **DOCUMENT NOT CONSIDERED FINAL**

**UNLESS ALL SIGNATURES COMPLETED** 

Above Ground, Manifold

Slab Size

19x34x4

24x48x4

30x48x4

7. ASSE 1060 certified enclosure, anchored to slab

NOTE: It is not recommended to alter enclosure or insulation to achieve a closing fit.









by a design professional or in accordance with manufacture recommendations.