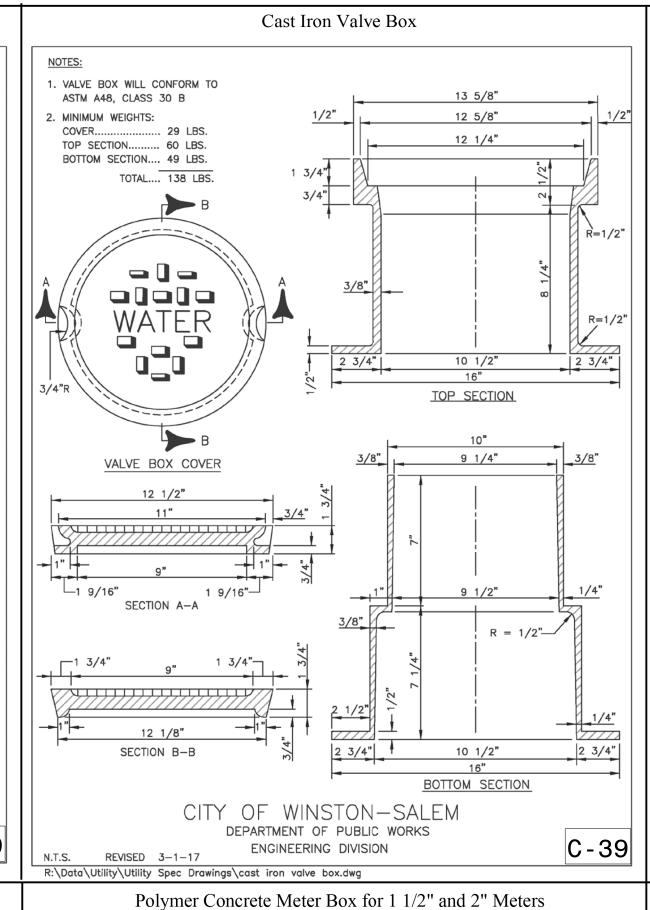

Docusign Envelope ID: 6F0113FE-654D-4778-8C63-B09016FA0FBC

DOCUMENT NOT CONSIDERED FINAL UNLESS ALL SIGNATURES COMPLETED

UC-03D U-5536 ESIGNED BY: PRJ CHECKED BY: APPROVED BY: 045468 REVISED: NORTH CAROLINA DEPARTMENT OF TRANSPORTATION

## PROJECT TYPICAL DETAILS











## CONSTRUCTION **DOCUMENT NOT CONSIDERED FINAL**

**UNLESS ALL SIGNATURES COMPLETED** 

Above Ground, Manifold

Slab Size

19x34x4

24x48x4

30x48x4

7. ASSE 1060 certified enclosure, anchored to slab

NOTE: It is not recommended to alter enclosure or insulation to achieve a closing fit.









by a design professional or in accordance with manufacture recommendations.