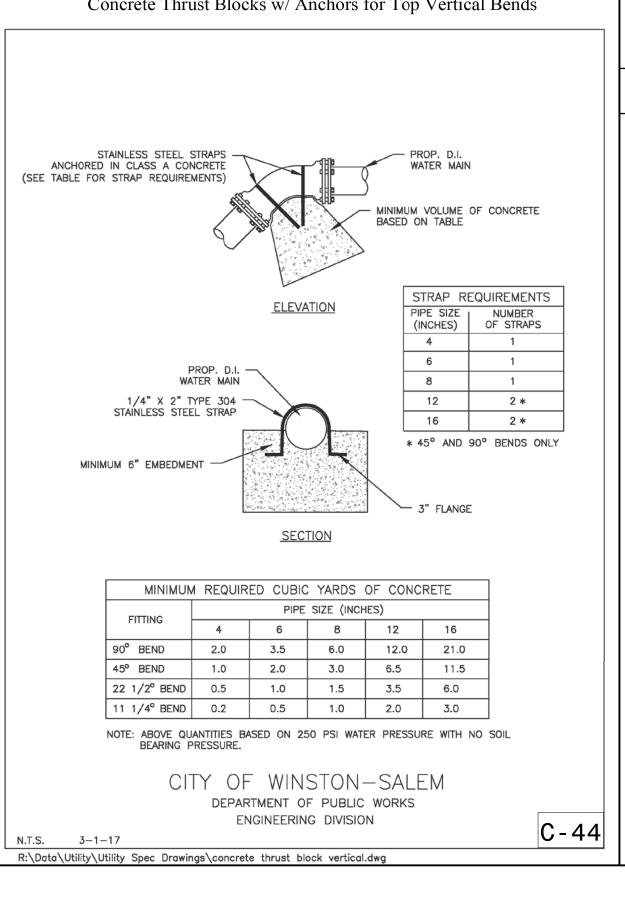

Docusign Envelope ID: 6F0113FE-654D-4778-8C63-B09016FA0FBC

DOCUMENT NOT CONSIDERED FINAL UNLESS ALL SIGNATURES COMPLETED

UC-03D U-5536 ESIGNED BY: PRJ CHECKED BY: APPROVED BY: 045468 REVISED: NORTH CAROLINA DEPARTMENT OF TRANSPORTATION