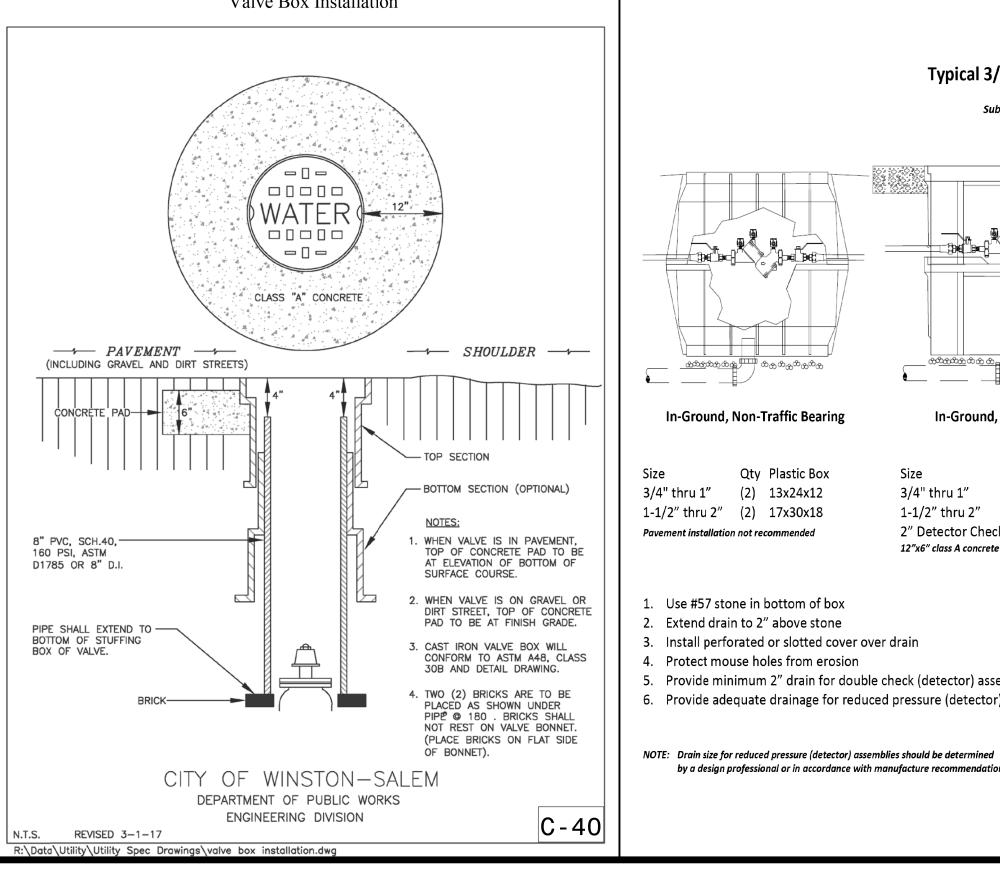

## CONSTRUCTION **DOCUMENT NOT CONSIDERED FINAL**

**UNLESS ALL SIGNATURES COMPLETED** 

Above Ground, Manifold

Slab Size

19x34x4

24x48x4

30x48x4

7. ASSE 1060 certified enclosure, anchored to slab

NOTE: It is not recommended to alter enclosure or insulation to achieve a closing fit.

by a design professional or in accordance with manufacture recommendations.