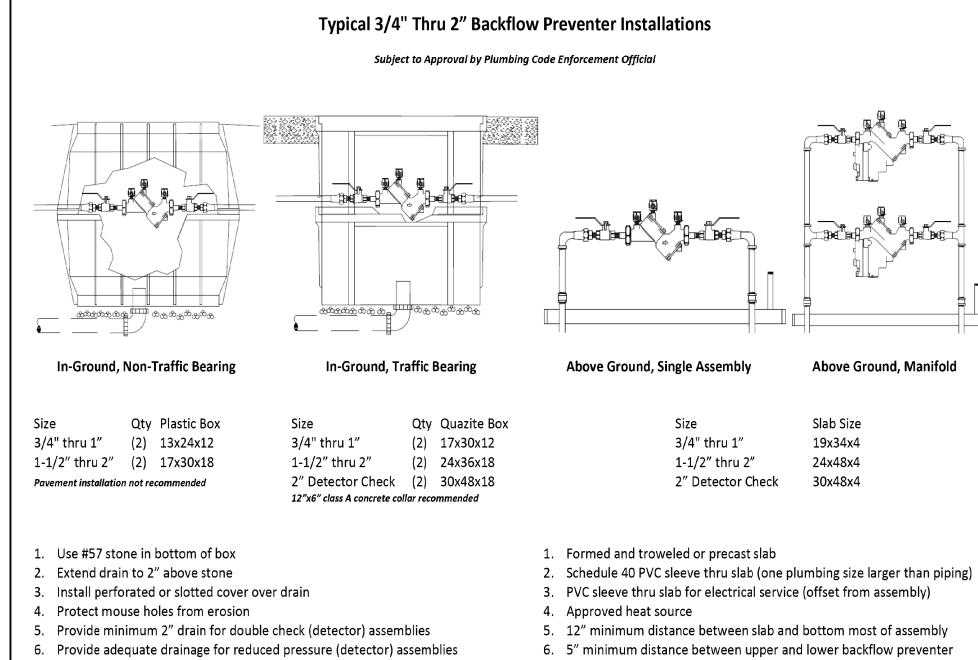

## CONSTRUCTION **DOCUMENT NOT CONSIDERED FINAL**

**UNLESS ALL SIGNATURES COMPLETED** 

Above Ground, Manifold

Slab Size

19x34x4

24x48x4

30x48x4

7. ASSE 1060 certified enclosure, anchored to slab