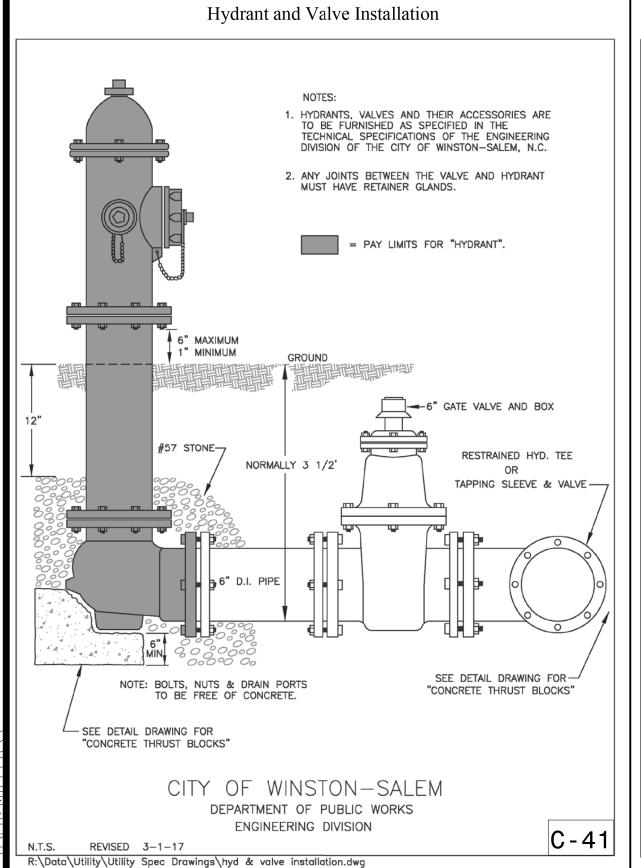

Docusign Envelope ID: 6F0113FE-654D-4778-8C63-B09016FA0FBC

DOCUMENT NOT CONSIDERED FINAL UNLESS ALL SIGNATURES COMPLETED

UC-03D U-5536 ESIGNED BY: PRJ CHECKED BY: APPROVED BY: 045468 REVISED: NORTH CAROLINA DEPARTMENT OF TRANSPORTATION