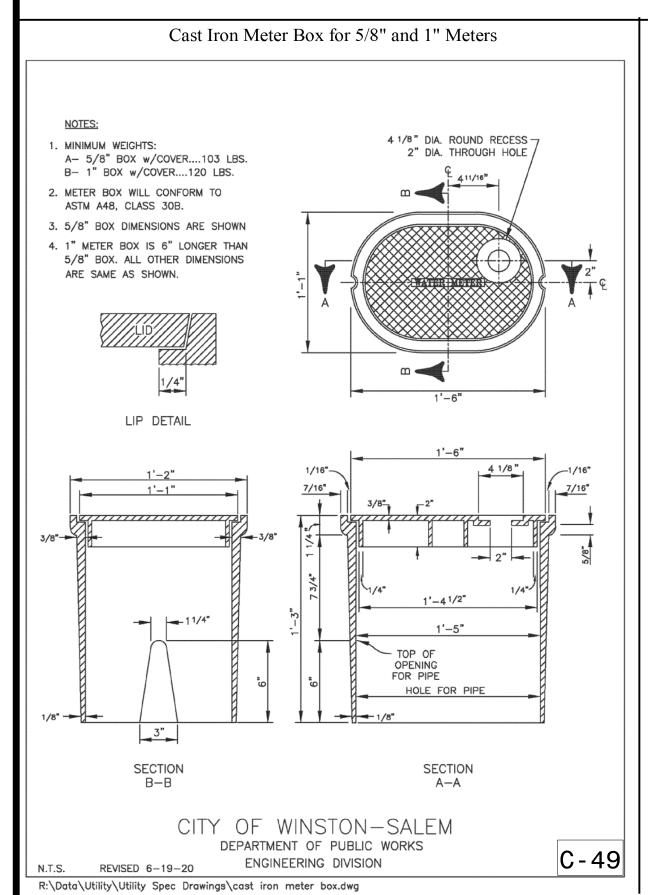

Docusign Envelope ID: 6F0113FE-654D-4778-8C63-B09016FA0FBC

DOCUMENT NOT CONSIDERED FINAL UNLESS ALL SIGNATURES COMPLETED

UC-03D U-5536 ESIGNED BY: PRJ CHECKED BY: APPROVED BY: 045468 REVISED: NORTH CAROLINA DEPARTMENT OF TRANSPORTATION

## PROJECT TYPICAL DETAILS











## CONSTRUCTION **DOCUMENT NOT CONSIDERED FINAL**

**UNLESS ALL SIGNATURES COMPLETED** 

Above Ground, Manifold

Slab Size

19x34x4

24x48x4

30x48x4

7. ASSE 1060 certified enclosure, anchored to slab

NOTE: It is not recommended to alter enclosure or insulation to achieve a closing fit.









by a design professional or in accordance with manufacture recommendations.