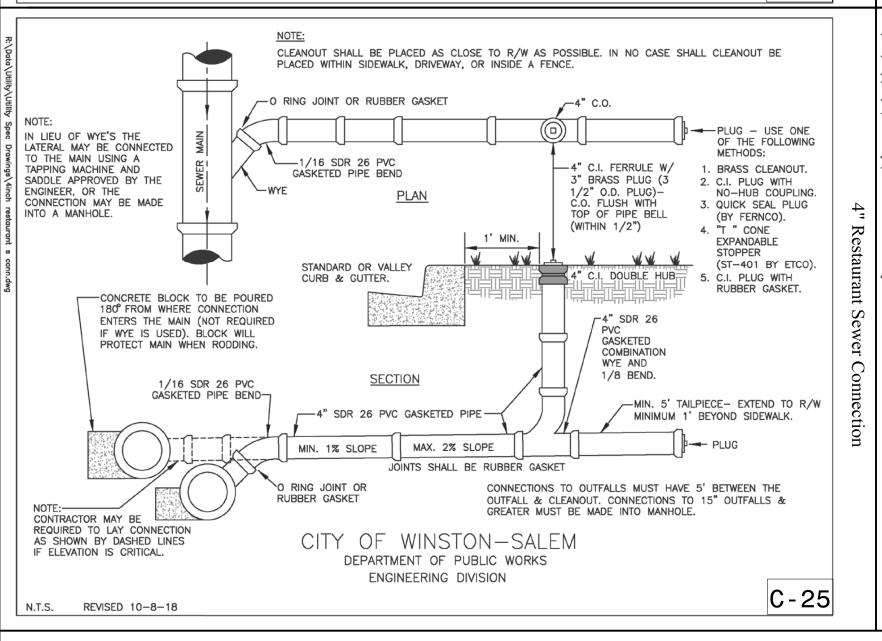

## PROJECT TYPICAL DETAILS

Drop Assembly (Outside)

DEPARTMENT OF PUBLIC WORKS

ENGINEERING DIVISION

REVISED 3-1-17

R:\Data\Utility\Utility Spec Drawings\flexible mh connector.dwg

C - 17