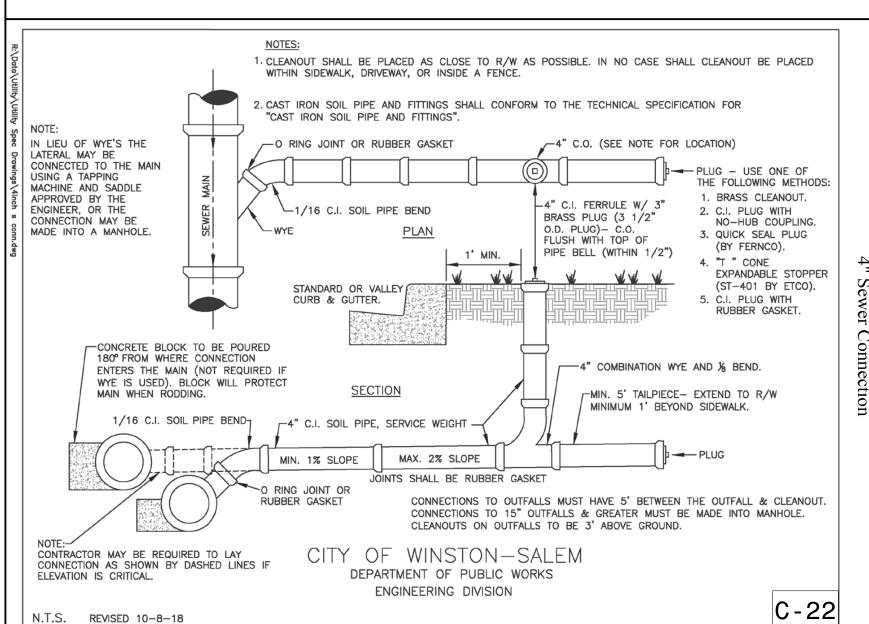

## PROJECT TYPICAL DETAILS

Drop Assembly (Outside)

DEPARTMENT OF PUBLIC WORKS

ENGINEERING DIVISION

REVISED 3-1-17

R:\Data\Utility\Utility Spec Drawings\flexible mh connector.dwg

C - 17