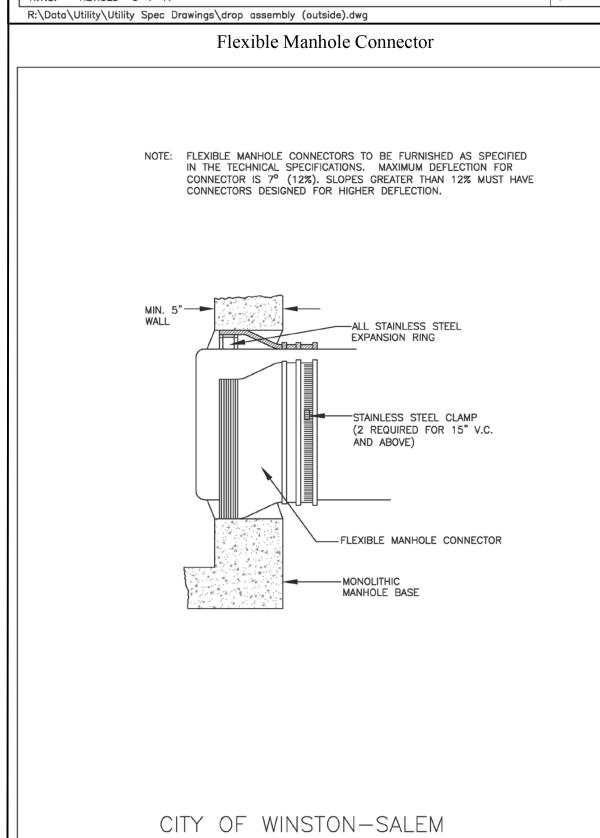

## PROJECT TYPICAL DETAILS

Drop Assembly (Outside)

DEPARTMENT OF PUBLIC WORKS

ENGINEERING DIVISION

REVISED 3-1-17

R:\Data\Utility\Utility Spec Drawings\flexible mh connector.dwg

C - 17