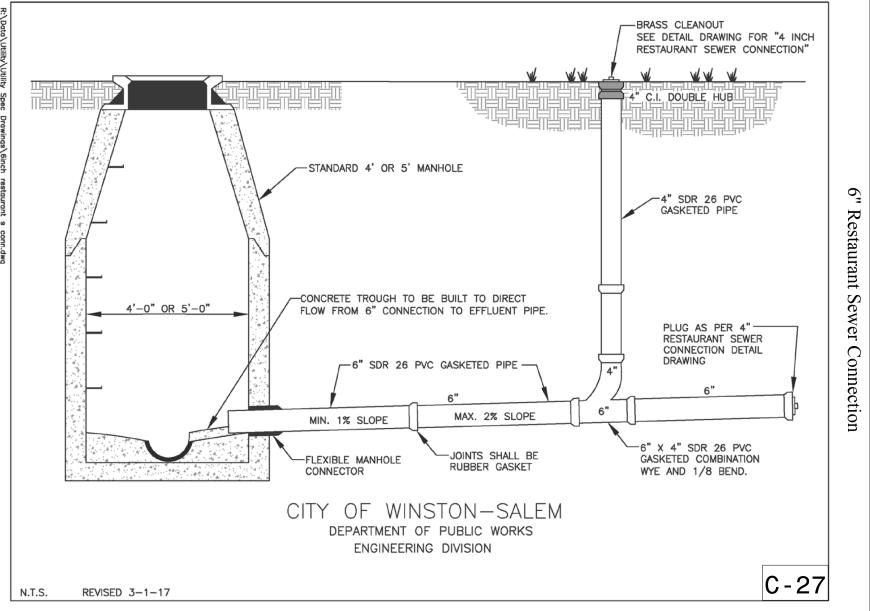

## PROJECT TYPICAL DETAILS

Drop Assembly (Outside)

DEPARTMENT OF PUBLIC WORKS

ENGINEERING DIVISION

REVISED 3-1-17

R:\Data\Utility\Utility Spec Drawings\flexible mh connector.dwg

C - 17