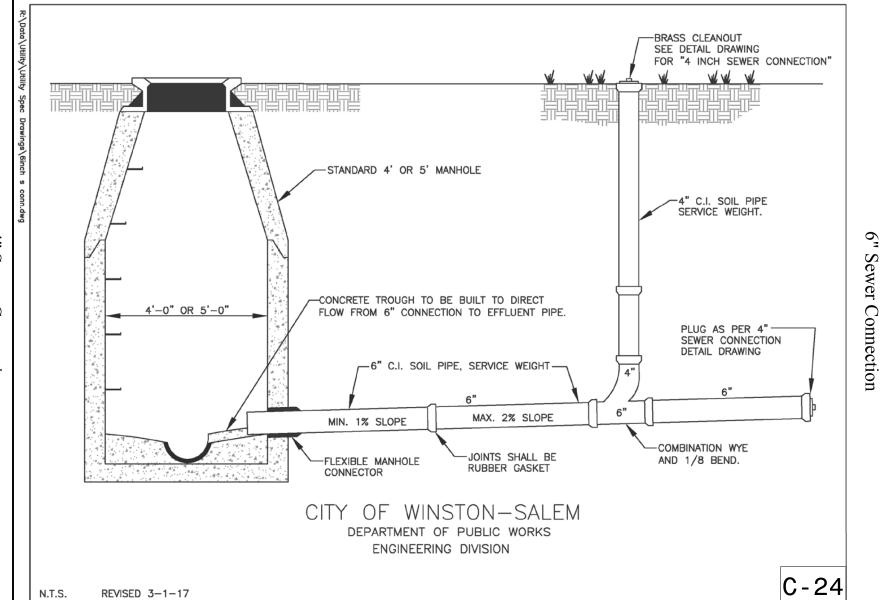

## PROJECT TYPICAL DETAILS

Drop Assembly (Outside)

DEPARTMENT OF PUBLIC WORKS

ENGINEERING DIVISION

REVISED 3-1-17

R:\Data\Utility\Utility Spec Drawings\flexible mh connector.dwg

C - 17