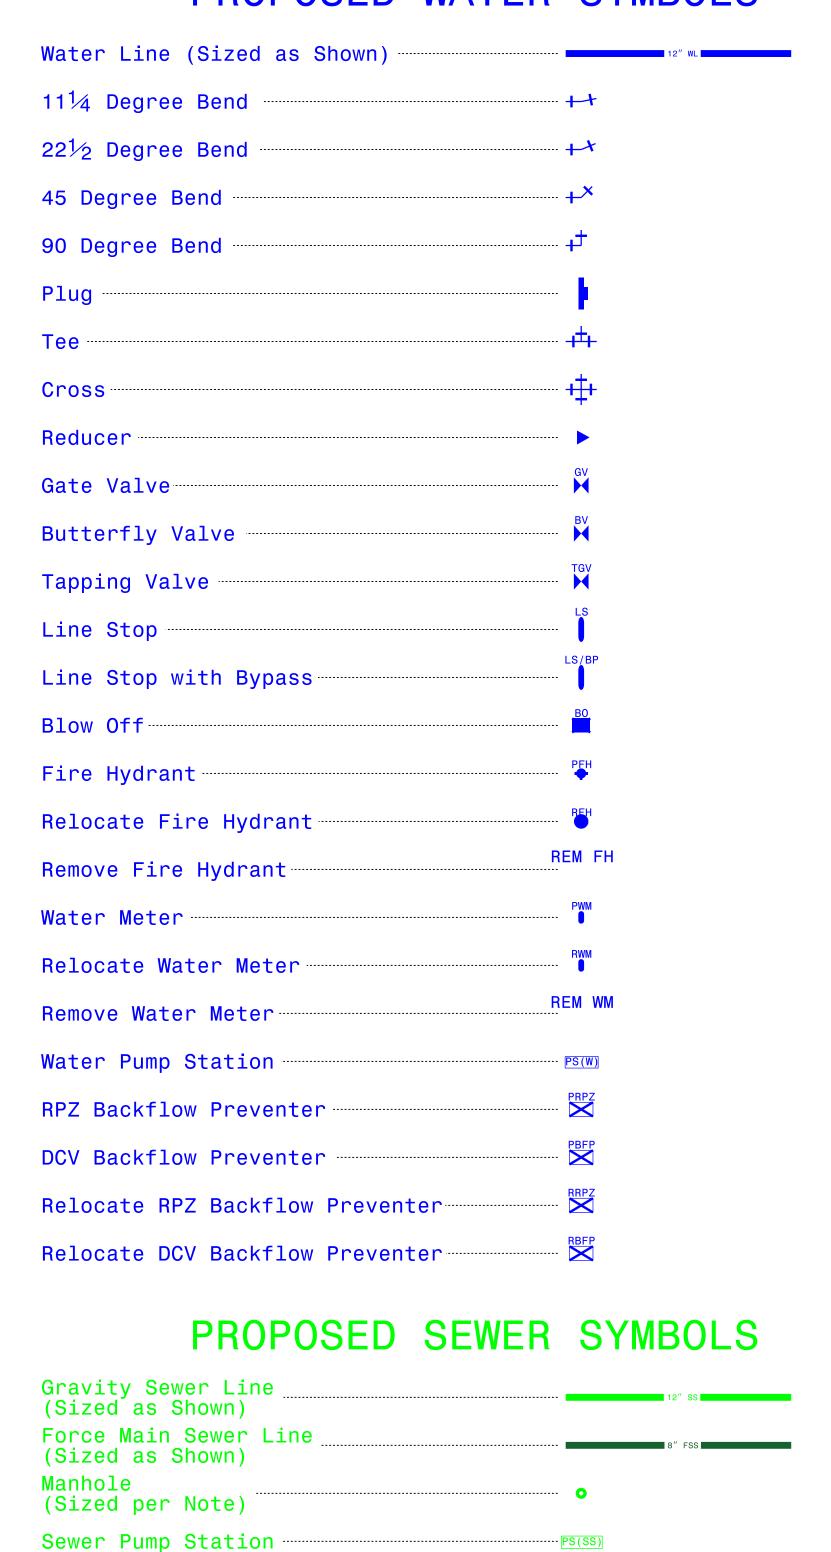

## PROPOSED WATER SYMBOLS

|                                           | PROPOSED MISCELL                       | ANOUS UTILITIES SYMBOLS        | 3        |
|-------------------------------------------|----------------------------------------|--------------------------------|----------|
| Power Pole                                | Ь                                      | Thrust Block                   |          |
| Telephone Pole                            | - <b>o</b> -                           | Air Release Valve              | AR       |
| Joint Use Pole                            | -6-                                    | Utility Vault                  | UV       |
| Telephone Pedestal                        | TEL PED                                | Concrete Pier                  | CP.      |
| Utility Line by Others<br>(Type as Shown) | PROP O/H POW LINES                     | Steel Pier                     | SP       |
| Trenchless Installation                   |                                        | Plan Note                      | •        |
| Encasement by Open Cut                    | 24" FNCAS RY OC                        | Pay Item Note                  |          |
| Encasement                                | 24" ENCASEMENT                         |                                | PAY ITEM |
|                                           | EXISTING U                             | JTILITIES SYMBOLS              |          |
| Power Pole                                | <b></b>                                | *Underground Power Line        |          |
| Telephone Pole                            | - <del>-</del>                         | *Underground Telephone Cable   |          |
| Joint Use Pole                            | ······································ | *Underground Telephone Conduit |          |
|                                           |                                        |                                |          |