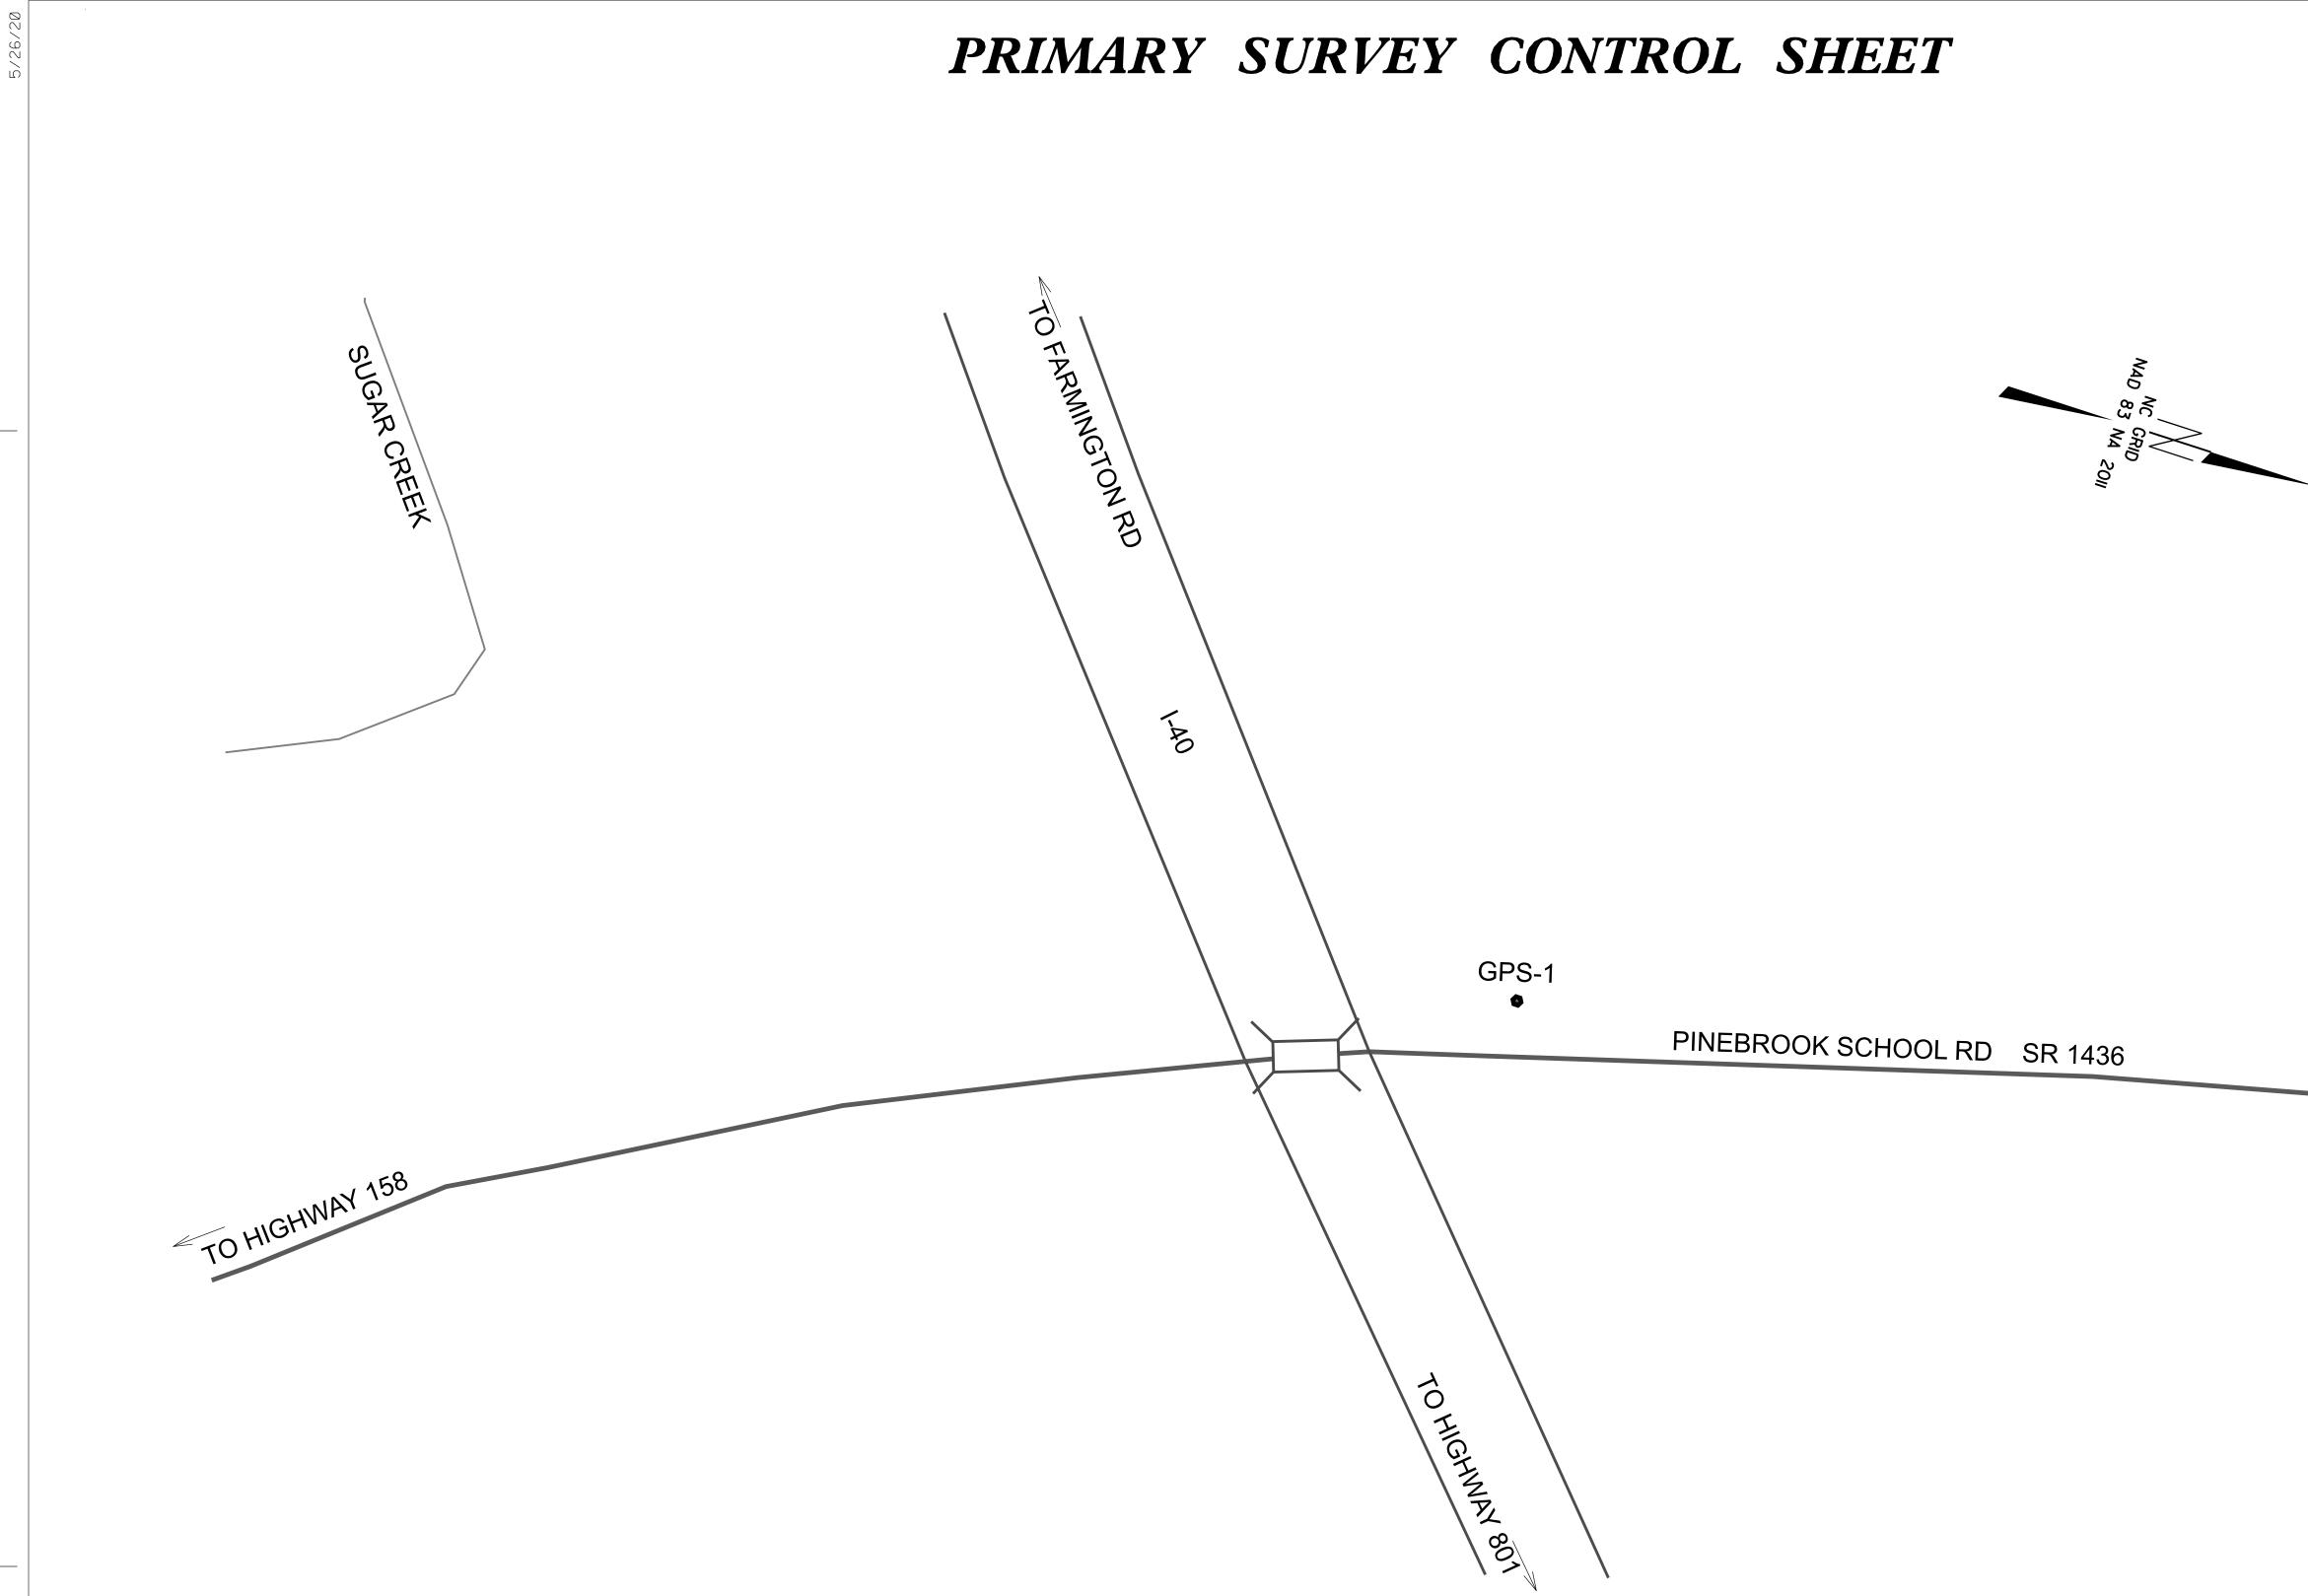

| PRIMARY CONTROL TABLE |             |             |              |           |
|-----------------------|-------------|-------------|--------------|-----------|
| Benchmark             | Description | Northing    | Easting      | Elevation |
| 1                     | GPS-1       | 810864.7500 | 1551763.7179 | 739.655   |
| 2                     | GPS-2       | 811583.9179 | 1551550.4333 | 753.164   |

NOTES:

1. THE PROPOSED ALIGNMENT CONTROL DATA FOR THIS PROJECT HAS BEEN COMPILED FROM VARIOUS SOURCES. IF FURTHER INFORMATION REGARDING PROJECT CONTROL IS NEEDED, PLEASE CONTACT THE LOCATION AND SURVEYS UNIT.

I, Michael L. Motsinger, PLS, CERTIFY THAT THE PRIMARY PROJECT CONTROL WAS [PERFORMED/VERIFIED] UNDER MY SUPERVISION FROM AN ACTUAL GPS SURVEY MADE UNDER MY SUPERVISION AND THE FOLLOWING INFORMATION WAS USED TO PERFORM THE SURVEY:

CLASS OF SURVEY: AA TYPE OF GPS FIELD PROCEDURE: RTN DATES OF SURVEY: 02-28-2019 DATUM/EPOCH:NAD 83/2011 PUBLISHED/FIXED-CONTROL USE: [PROJECT CONTROL IF APPLICABLE, N/A FOR RTN] LOCALIZED AROUND: BR0152-01 NORTHING:810,864.7500 EASTING:1,551,763.7179 COMBINED GRID FACTOR:0.9999204487 GEOID MODEL:12B UNITS:ENGLISH

## TO GILBERT RD >

PREPARED BY: LOCATION AND SURVEYS DIVISION 9 403 POLO RD WINSTON-SALEM, NC 27105