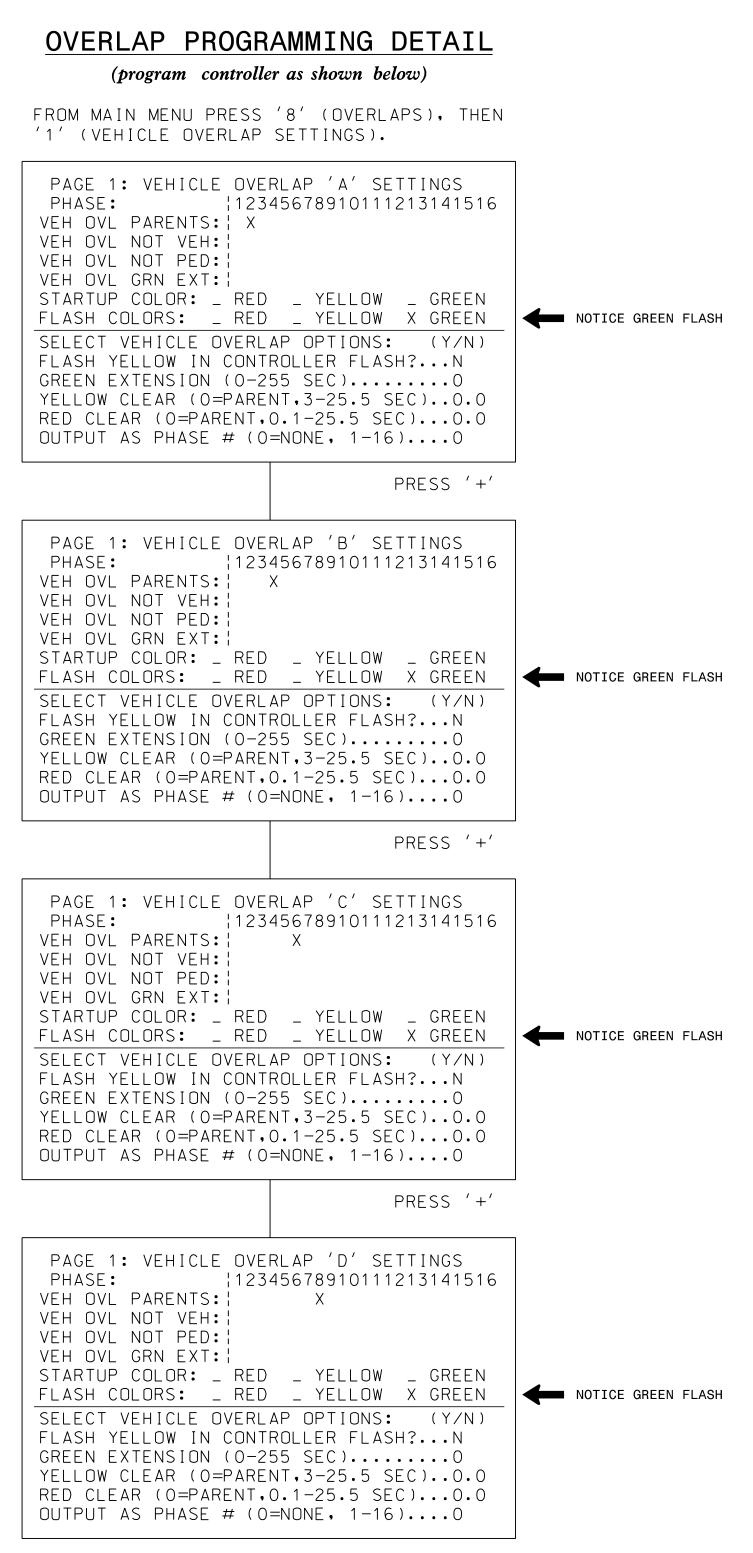

OVERLAP PROGRAMMING COMPLETE

|                                                                                                                                     | Р                           | ROJECT REFERENCE NO.                            | SHEET NO.        |
|-------------------------------------------------------------------------------------------------------------------------------------|-----------------------------|-------------------------------------------------|------------------|
|                                                                                                                                     | L                           | R-5709C                                         | Sig. 8.2         |
|                                                                                                                                     |                             |                                                 |                  |
|                                                                                                                                     |                             |                                                 |                  |
|                                                                                                                                     |                             |                                                 |                  |
|                                                                                                                                     |                             |                                                 |                  |
|                                                                                                                                     |                             |                                                 |                  |
|                                                                                                                                     |                             |                                                 |                  |
|                                                                                                                                     |                             |                                                 |                  |
|                                                                                                                                     |                             |                                                 |                  |
|                                                                                                                                     |                             |                                                 |                  |
|                                                                                                                                     |                             |                                                 |                  |
|                                                                                                                                     |                             |                                                 |                  |
|                                                                                                                                     |                             |                                                 |                  |
|                                                                                                                                     |                             |                                                 |                  |
|                                                                                                                                     |                             |                                                 |                  |
|                                                                                                                                     |                             |                                                 |                  |
|                                                                                                                                     |                             |                                                 |                  |
|                                                                                                                                     |                             |                                                 |                  |
|                                                                                                                                     |                             |                                                 |                  |
|                                                                                                                                     |                             |                                                 |                  |
|                                                                                                                                     |                             |                                                 |                  |
|                                                                                                                                     |                             |                                                 |                  |
|                                                                                                                                     |                             |                                                 |                  |
|                                                                                                                                     |                             |                                                 |                  |
|                                                                                                                                     |                             |                                                 |                  |
|                                                                                                                                     |                             |                                                 |                  |
|                                                                                                                                     |                             |                                                 |                  |
|                                                                                                                                     |                             |                                                 |                  |
|                                                                                                                                     |                             |                                                 |                  |
|                                                                                                                                     |                             |                                                 |                  |
|                                                                                                                                     |                             |                                                 |                  |
|                                                                                                                                     |                             |                                                 |                  |
|                                                                                                                                     |                             |                                                 |                  |
|                                                                                                                                     |                             |                                                 |                  |
|                                                                                                                                     |                             |                                                 |                  |
|                                                                                                                                     |                             |                                                 |                  |
|                                                                                                                                     |                             |                                                 |                  |
|                                                                                                                                     |                             |                                                 |                  |
|                                                                                                                                     |                             |                                                 |                  |
|                                                                                                                                     |                             |                                                 |                  |
| THIS ELECTRICAL DETAIL IS FOR                                                                                                       |                             |                                                 |                  |
| THE SIGNAL DESIGN: 08-0669T                                                                                                         |                             |                                                 |                  |
| DESIGNED: August 2024                                                                                                               |                             |                                                 |                  |
| SEALED: August 28, 2024<br>REVISED: N/A                                                                                             |                             |                                                 |                  |
| Signal Upgrade-Temporary Design                                                                                                     |                             |                                                 |                  |
| (TMP Phase I Step 2)-Electrical Detail-Sheet 2 of 2                                                                                 |                             | DOCUMENT NOT CO<br>FINAL UNLES<br>SIGNATURES CO | S ALL            |
| Electrical and Programming<br>Details For: NC 211 (Aberdeen R                                                                       | Rd)                         | SEAL                                            |                  |
| at                                                                                                                                  | -                           | NORTH CAR                                       |                  |
| SR 1311 (Mockingbird H<br>SR 1244 (W Palmer                                                                                         | III Ka)/<br>St)             |                                                 |                  |
| Prepared for the Offices of:<br>SR 1311 (Mockingbird H<br>SR 1244 (W Palmer<br>Division 8<br>PLAN DATE: August 2024<br>REVIEWED BY: |                             | ford<br>ford                                    | XFS<br>NFS       |
| PREPARED BY: VS Kondapally REVIEWED BY: W.                                                                                          | DT Sears<br>.P. Erickson-Jo |                                                 | 10,000           |
| 750 N. Groenfield Phys. Garper NC 27529                                                                                             | INIT. DA                    | TE Porter Jones                                 | 8/28/2024        |
| 750 N. Greenfield Pkwy, Garner, NC 27529                                                                                            |                             |                                                 | DATE<br>)8-0669T |