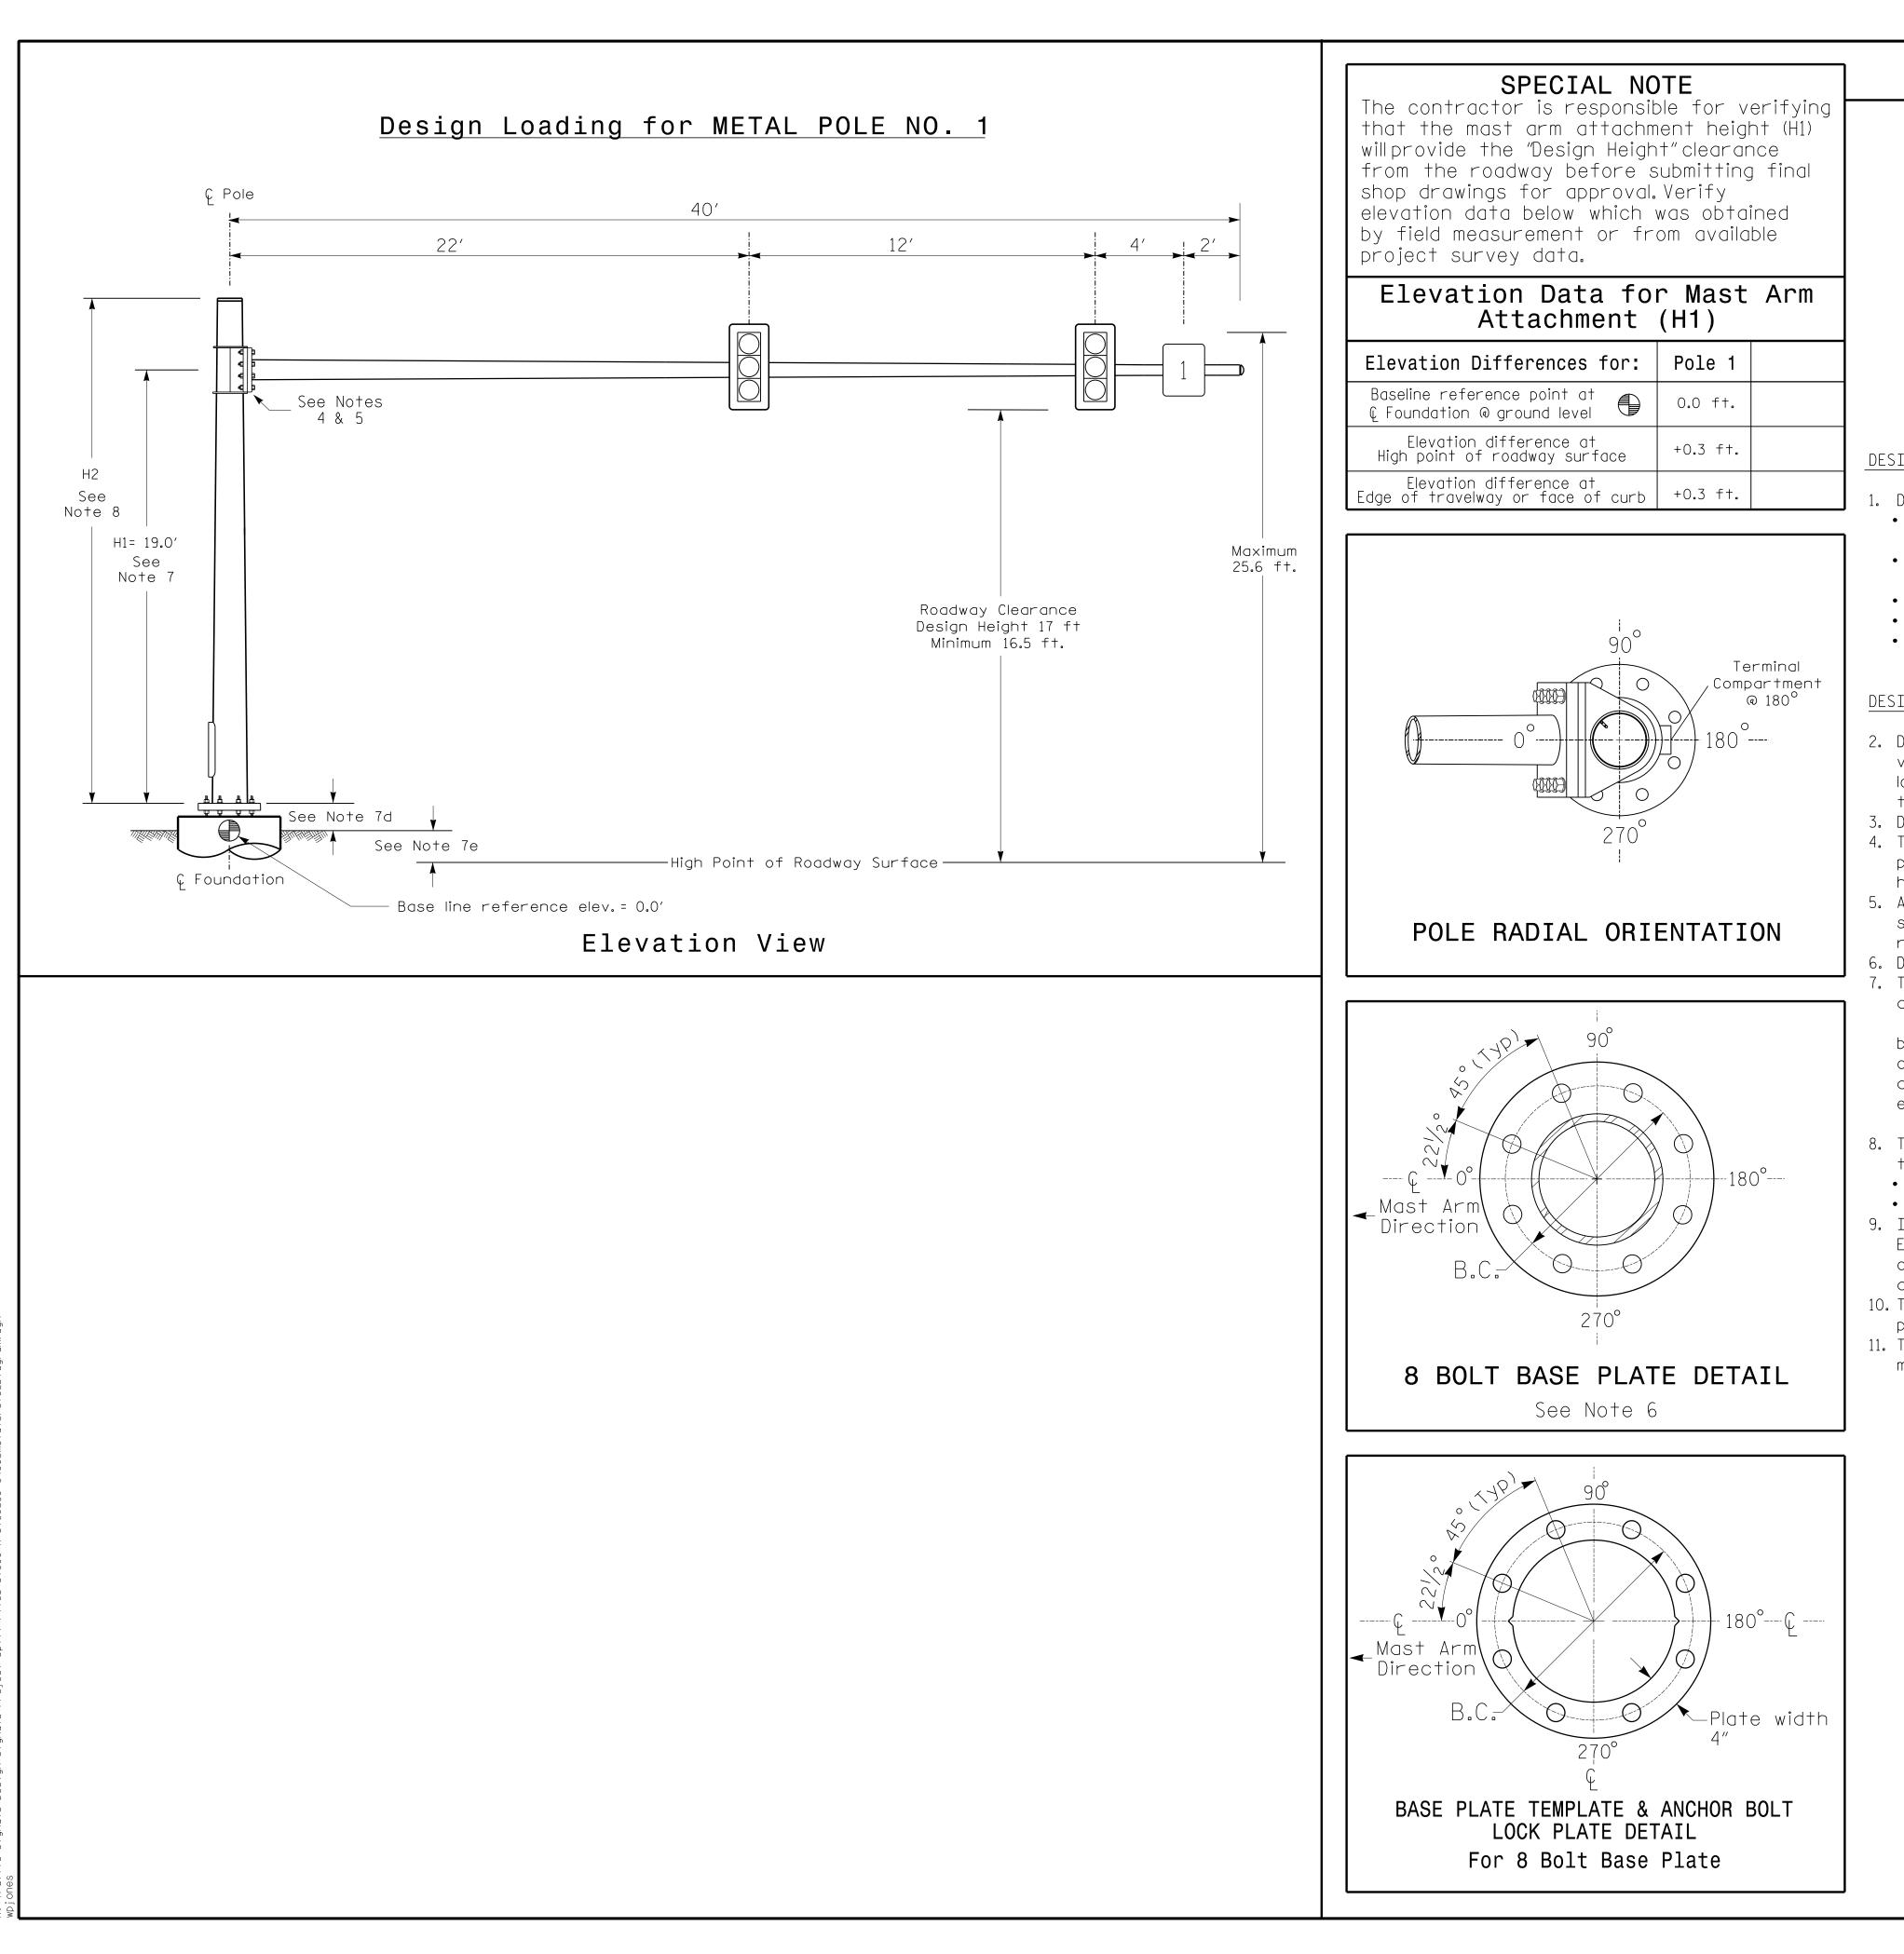

| METAL POLE No. |
|----------------|
|----------------|

PROJECT REFERENCE NO. SHEET NO. R-5709C

| MAST ARM LOADING SCHEDULE |                                                           |          |                       |        |  |  |
|---------------------------|-----------------------------------------------------------|----------|-----------------------|--------|--|--|
| loading<br>Symbol         | DESCRIPTION                                               | AREA     | SIZE                  | WEIGHT |  |  |
|                           | RIGID MOUNTED SIGNAL HEAD<br>12"-3 SECTION-WITH BACKPLATE | 9.3 S.F. | 25.5″W<br>X<br>52.5″L | 60 LBS |  |  |
| 1                         | SIGN<br>RIGID MOUNTED                                     | 7.5 S.F. | 30.0″W<br>X<br>36.0″L | 14 LBS |  |  |

## DESIGN REQUIREMENTS

- 2. Design the traffic signalstructure using the loading conditions shown in the elevation views. These are anticipated worst case "design loads" and may not represent the actual loads that will be applied at the time of the installation. The contractor should refer to the traffic signal plans for the actual loads that will be applied at the time of the installation. 3. Design all signal supports using stress ratios that do not exceed 0.9.
- 4. The camber design for the mast arm deflection should provide an appearance of a low pitched arch where the tip or the free end of the mast arm does not deflect below horizontal when fully loaded.
- 5. A clamp-type bolted mast arm-to-pole connection may be used instead of the welded ring stiffened box connection shown as long as the connection meets all of the design requirements.
- 6. Design base plate with 8 anchor bolt holes. Provide 2 inch x 60 inch anchor bolts. 7. The mast arm attachment height (H1) shown is based on the following design assumptions: a. Mast arm slope and deflection are not considered in determining the arm attachment height as they are assumed to offset each other.
- b. Signalheads are rigidly mounted and vertically centered on the mast arm.
- c. The roadway clearance height for design is as shown in the elevation views.
- d. The top of the pole base plate is 0.75 feet above the ground elevation.
- e. Refer to the Elevation Data Chart for the elevation differences between the proposed foundation ground leveland the high point of the roadway.
- 8. The pole manufacturer will determine the total height (H2) of each pole using the greater of the following:
- Mast arm attachment height (H1) plus 2 feet, or
- H1 plus 1/2 of the total height of the mast arm attachment assembly plus 1 foot. 9. If pole location adjustments are required, the contractor must gain approval from the Engineer as this may affect the mast arm lengths and arm attachment heights. The contractor may contact the SignalDesign Section Senior StructuralEngineer for assistance at (919)814-5000.
- 10. The contractor is responsible for verifying that the mast arm length shown will allow proper positioning of the signalheads over the roadway.
- 11. The contractor is responsible for providing soilpenetration testing data (SPT) to the pole manufacturer so site specific foundations can be designed.