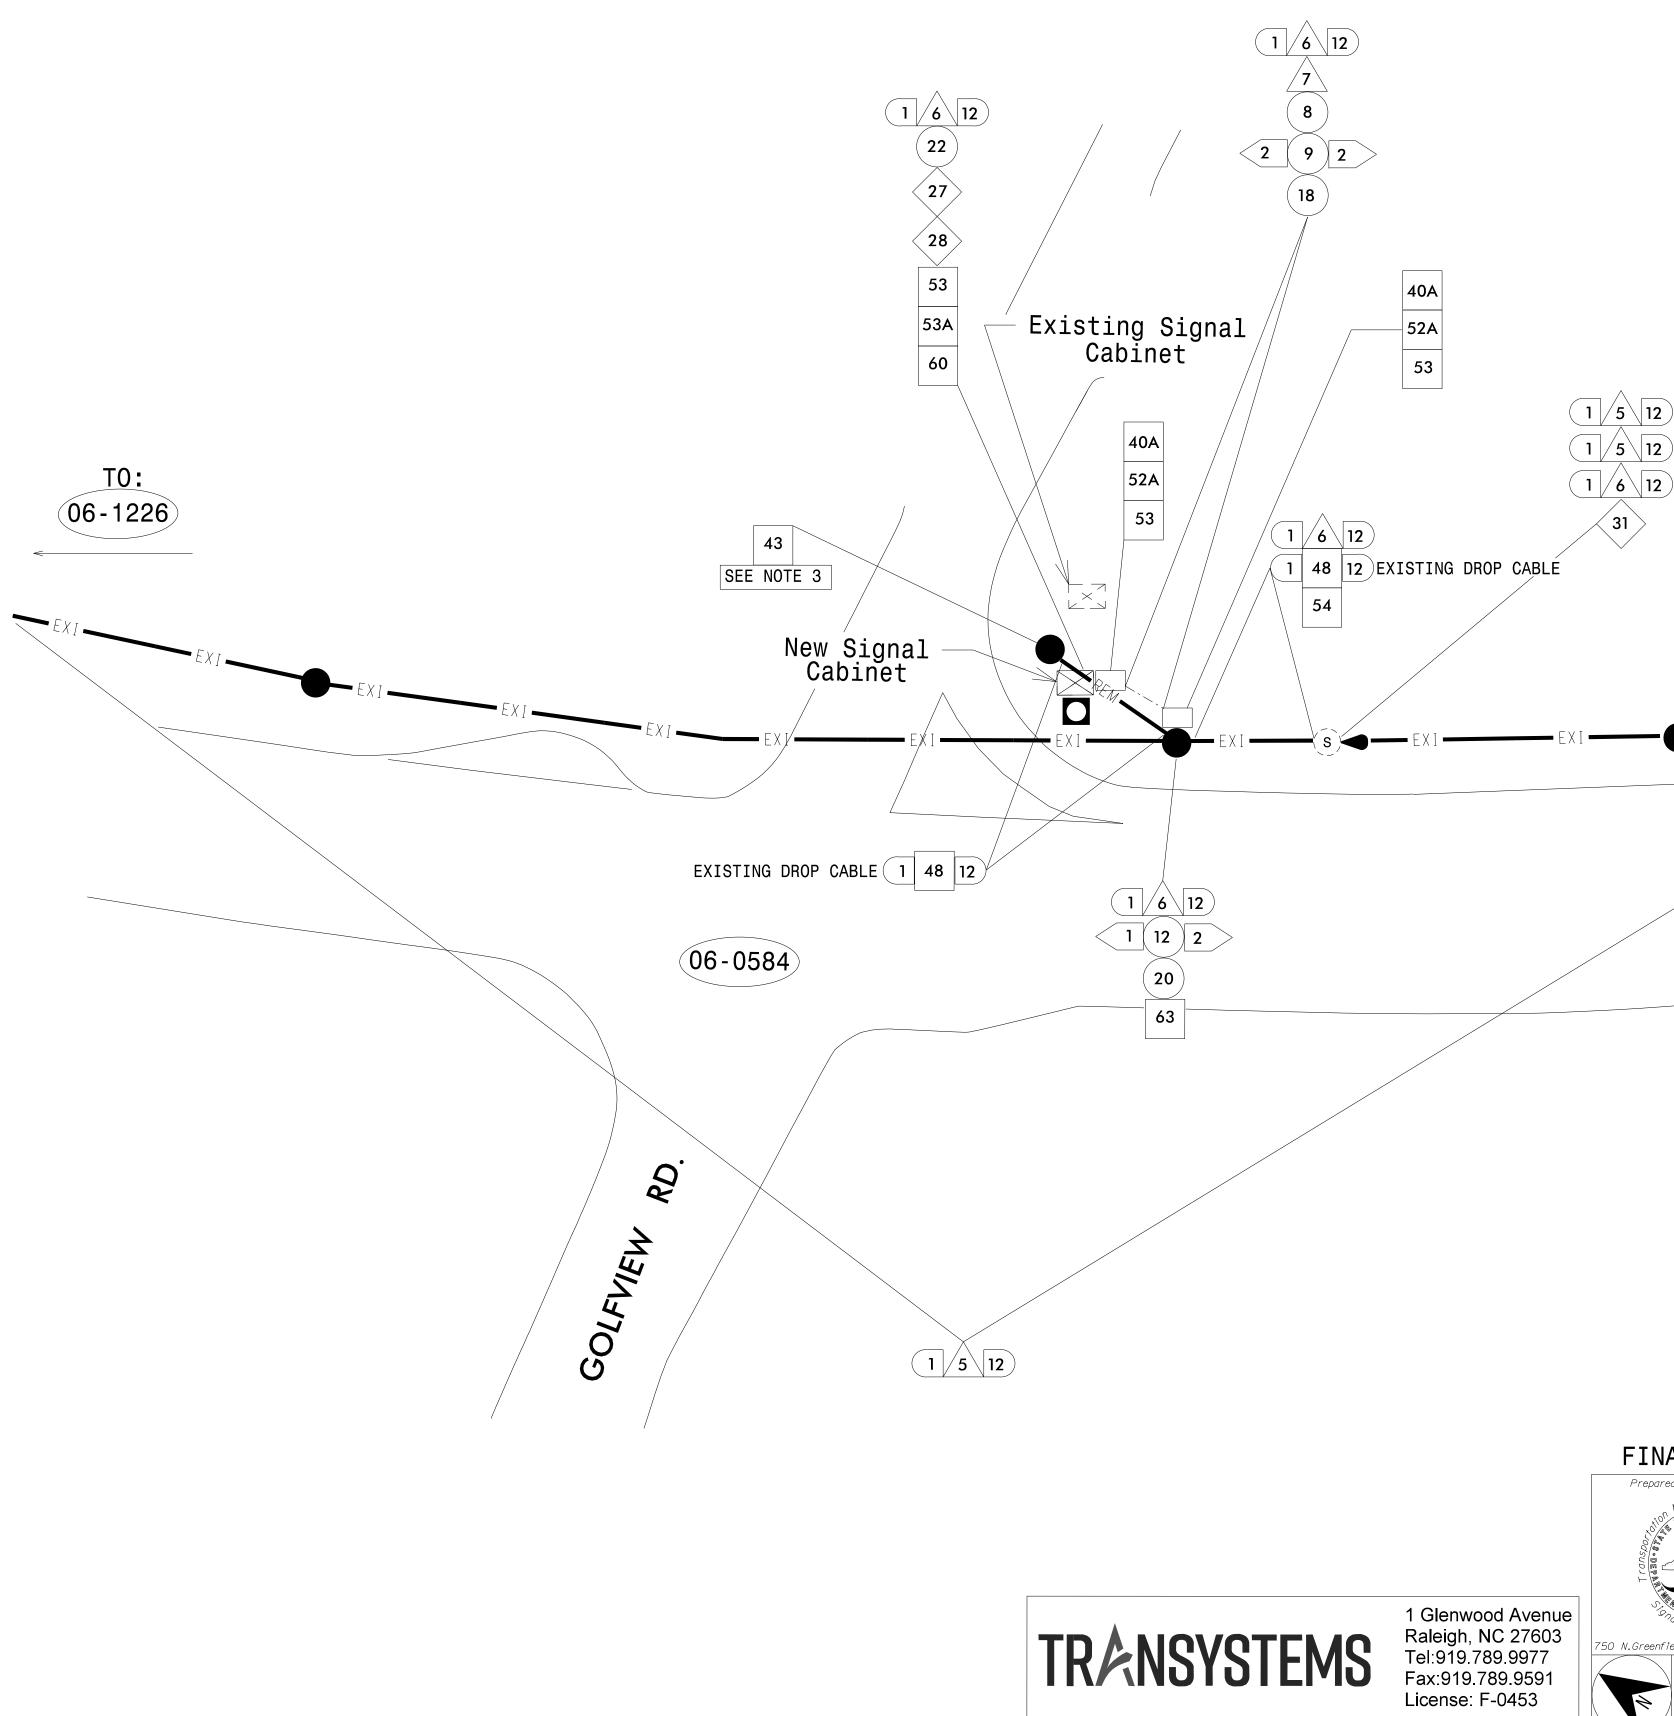

CABLE ROUTING NOTES

1. CONTACT THE NCDOT TRAFFIC SIGNAL SUPERVISOR AT 910-364-0606 AND PROVIDE A MINIMUM OF 5 WORKING DAYS NOTICE PRIOR TO DISTURBING THE EXISTING FIBER SPLICES.

2. RECORD EXISTING SPLICE ARRANGEMENTS IN EXISTING SPLICE ENCLOSURES AND SIGNAL CABINETS PRIOR TO BEGINNING WORK ASSOCIATED WITH SPLICING IN THE NEW AND/OR RELOCATED FIBER. IF DISCREPANCIES EXIST, CONTACT THE ENGINEER TO DETERMINE HOW TO PROCEED PRIOR TO RE-SPLICING.

3. REMOVE EXISTING POLE AFTER NEW DROP CABLE IS IN PLACE AND OLD DROP CABLE AND MESSENGER CABLE HAVE BEEN REMOVED.

|                                                                                                                                                       | PROJECT REFERENCE NO. SHEET NO. U-4709 SCP-6                                                        |
|-------------------------------------------------------------------------------------------------------------------------------------------------------|-----------------------------------------------------------------------------------------------------|
|                                                                                                                                                       |                                                                                                     |
|                                                                                                                                                       |                                                                                                     |
|                                                                                                                                                       |                                                                                                     |
|                                                                                                                                                       |                                                                                                     |
|                                                                                                                                                       |                                                                                                     |
|                                                                                                                                                       |                                                                                                     |
|                                                                                                                                                       |                                                                                                     |
|                                                                                                                                                       |                                                                                                     |
| TO:                                                                                                                                                   |                                                                                                     |
| 06-0363                                                                                                                                               |                                                                                                     |
| EXI EXI                                                                                                                                               |                                                                                                     |
|                                                                                                                                                       |                                                                                                     |
| N. MAIN ST.                                                                                                                                           |                                                                                                     |
|                                                                                                                                                       |                                                                                                     |
|                                                                                                                                                       |                                                                                                     |
|                                                                                                                                                       |                                                                                                     |
|                                                                                                                                                       |                                                                                                     |
|                                                                                                                                                       | DOCUMENT NOT CONSIDERED FINAL                                                                       |
| Ared for the Offices of:<br>Signal System #D06-03 Hope Mil<br>COMMUNICATION CABLE                                                                     |                                                                                                     |
| AND CONDUIT ROUTING PLAN<br>Division 6. Cumberland County Hope<br>PLAN DATE: July 2024 REVIEWED BY: G.G. Murr,<br>PREPARED BY: B.E. Wynn REVIEWED BY: |                                                                                                     |
| SCALE  REVISIONS  INIT.    1"=30'                                                                                                                     | DATE Signed by: 17/7/11111100 Jr.<br><u>AA6F5076CAB34CE</u><br>SIGNATURE DATE<br>SIG. INVENTORY NO. |