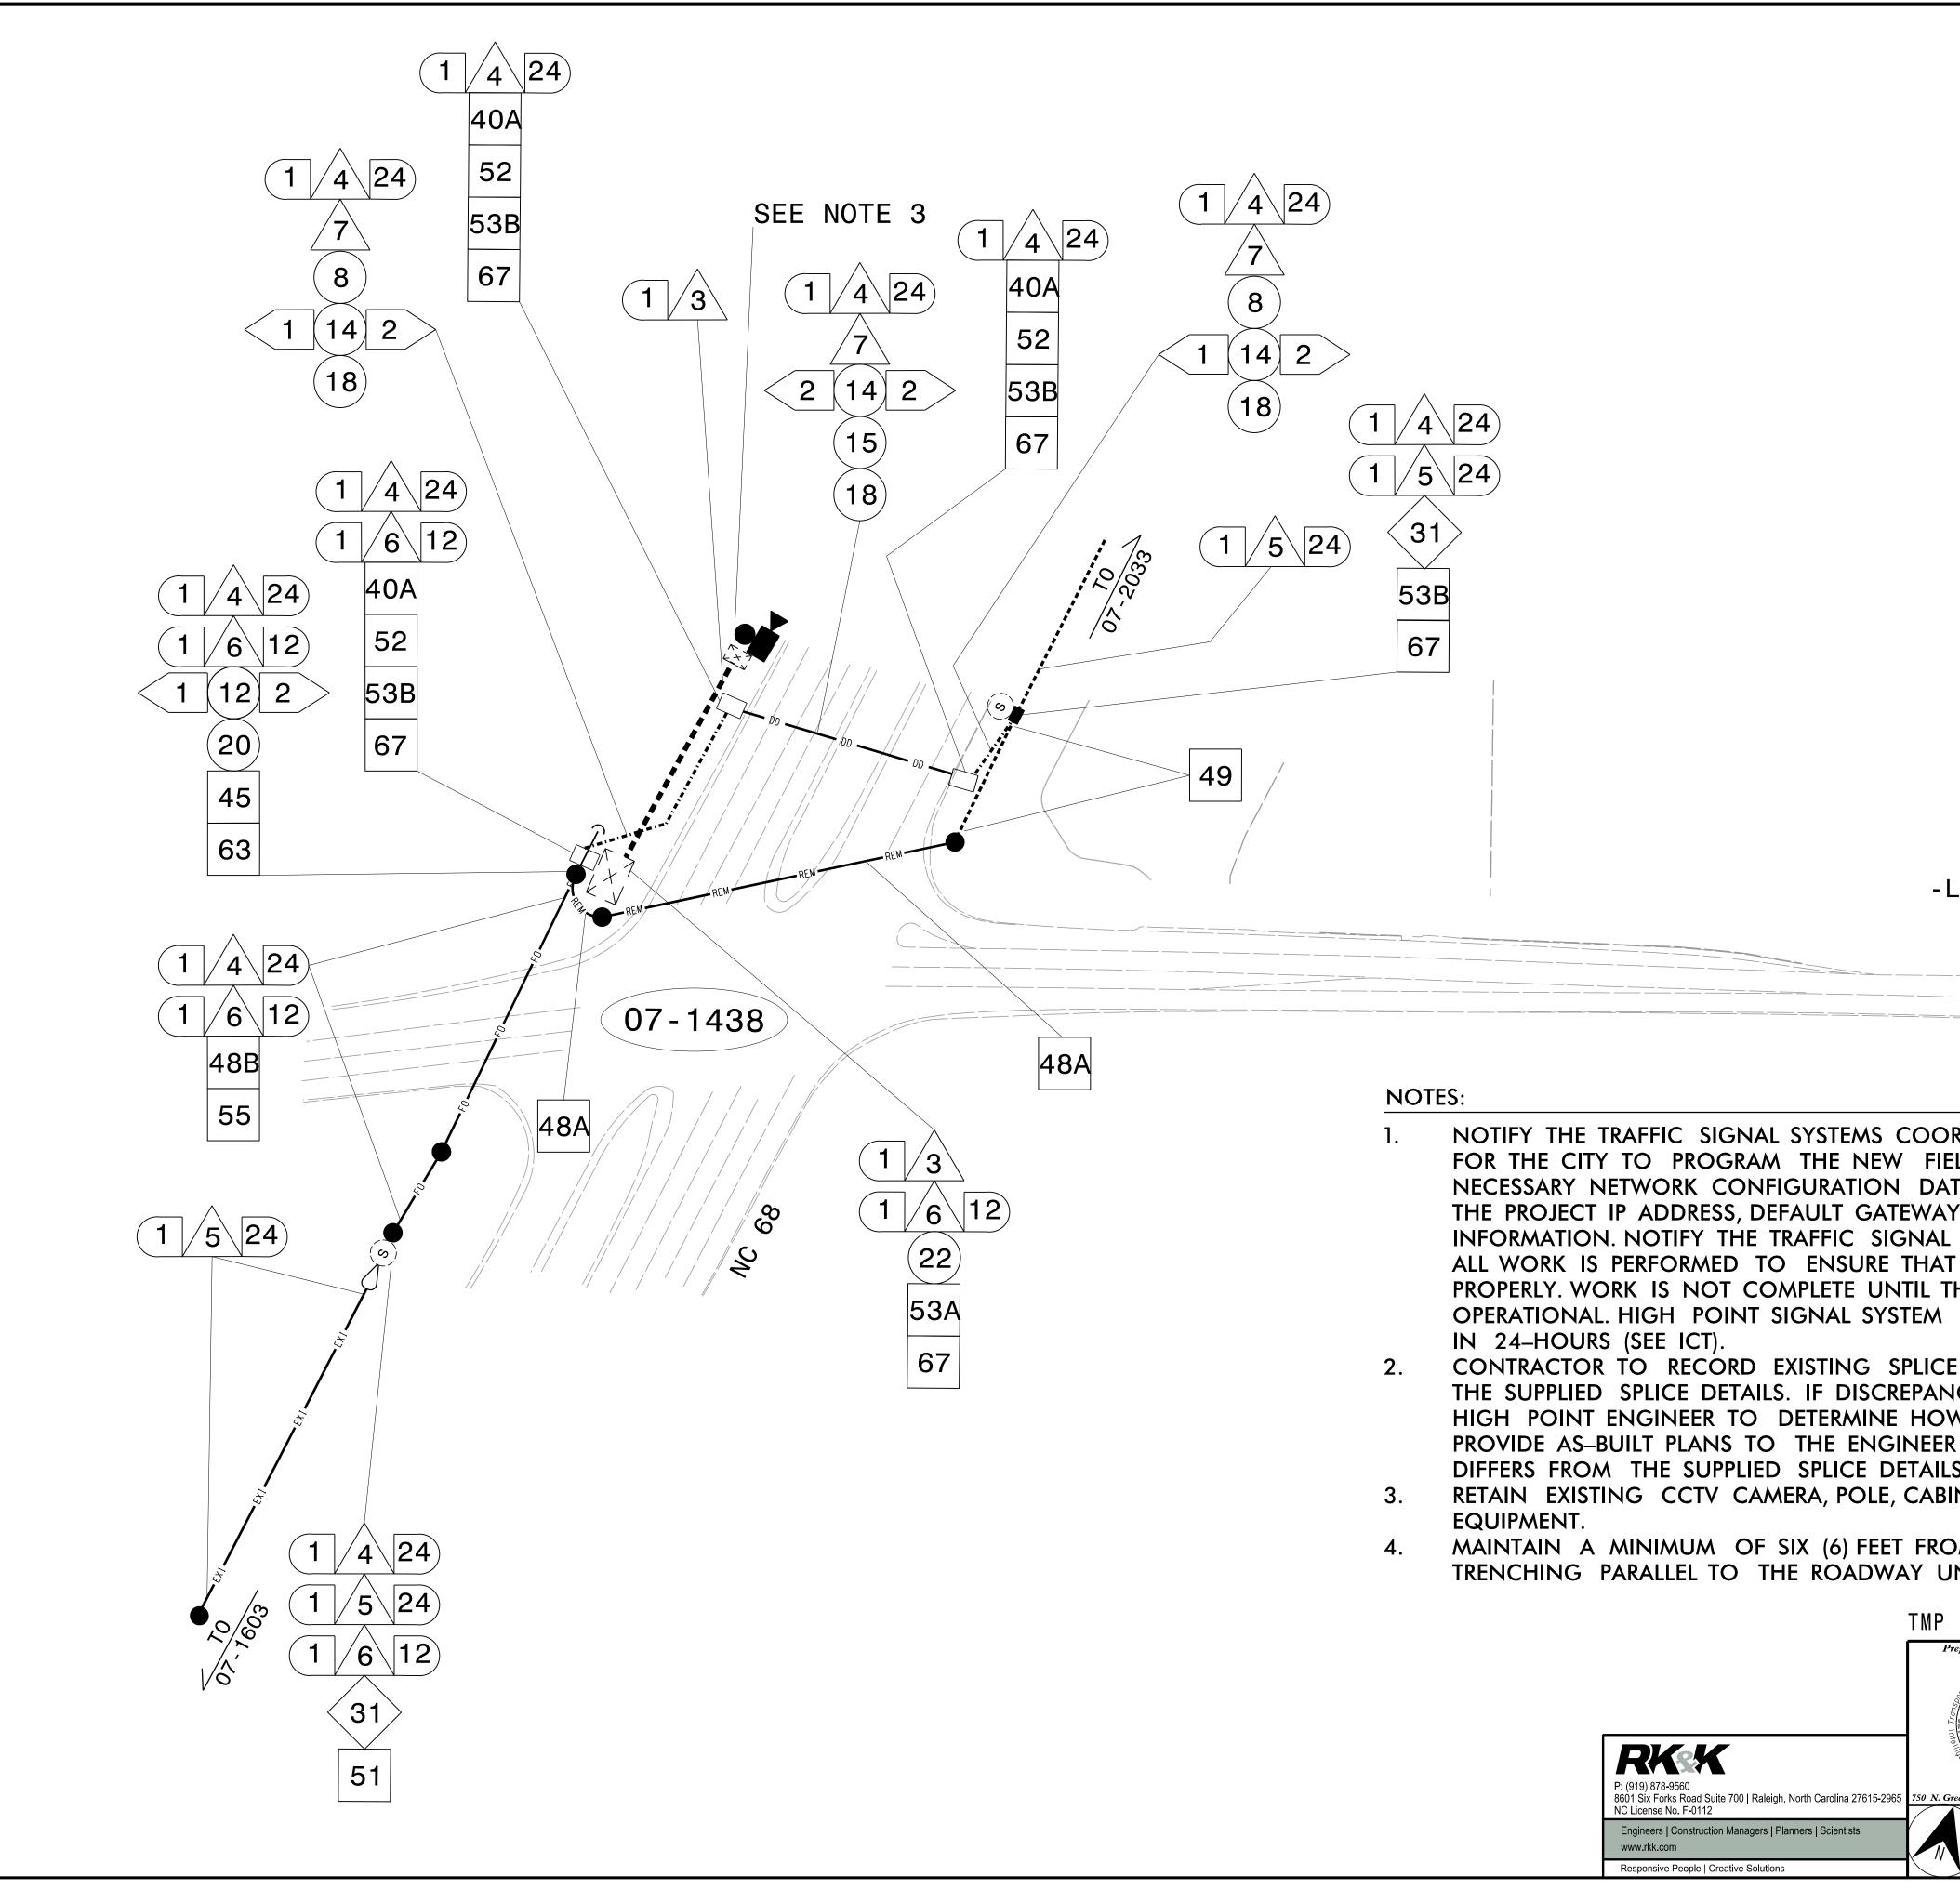

|                                                                                                              |                                                                                                                                                                                        | PROJECT REFERENCE NO.                                                    | SHEET NO.        |
|--------------------------------------------------------------------------------------------------------------|----------------------------------------------------------------------------------------------------------------------------------------------------------------------------------------|--------------------------------------------------------------------------|------------------|
|                                                                                                              |                                                                                                                                                                                        | U - 4015A                                                                | SCP 2            |
| - SR 1556                                                                                                    | (Gallimore Dairy Road)                                                                                                                                                                 | U-4015A                                                                  |                  |
| LD ETHERNET<br>TA, INCLUDING<br>(, SUBNET MAS<br>SYSTEMS COC<br>ALL FIBER CIP<br>HE SIGNAL SY<br>MUST BE BAC | (336) 373–4192 TO ARRANGE<br>SWITCHES WITH THE<br>5 BUT NOT LIMITED TO:<br>5K AND VLAN ID<br>ORDINATOR AFTER<br>RCUITS ARE FUNCTIONING<br>STEM IS BACK UP AND<br>5K UP AND OPERATIONAL | BREAKLINE SEE                                                            |                  |
| CIES EXIST, CO<br>V TO PROCE                                                                                 | NT FOR COMPARISON TO<br>ONTACT THE CITY OF<br>ED WITH RESPLICING.<br>CE ARRANGEMENT                                                                                                    |                                                                          |                  |
|                                                                                                              | ND ASSOCIATED                                                                                                                                                                          |                                                                          |                  |
|                                                                                                              | OF PAVEMENT WHEN<br>VISE NOTED ON THE PLANS.                                                                                                                                           |                                                                          |                  |
| Phase I - Fi                                                                                                 | nal Design                                                                                                                                                                             | DOCUMENT NOT CO<br>FINAL UNLES<br>SIGNATURES CO                          | SS ALL           |
| Nobility and Society Ston Uous                                                                               | Signal System-City of High Post   Signal Communications Plans   Division 07 Guilford County   PLAN DATE: August 2024   REVIEWED BY: A.C. Norman   REVIEWED BY: MUL                     | Point<br>S<br>DocuSigned by:                                             | NATION STATEMENT |
|                                                                                                              | REVISIONS INIT.                                                                                                                                                                        | DATE<br>Porter Jonus<br>DOGETATERADEO4000<br>SIGNATURE<br>CADD Filename: | 8/22/2024        |