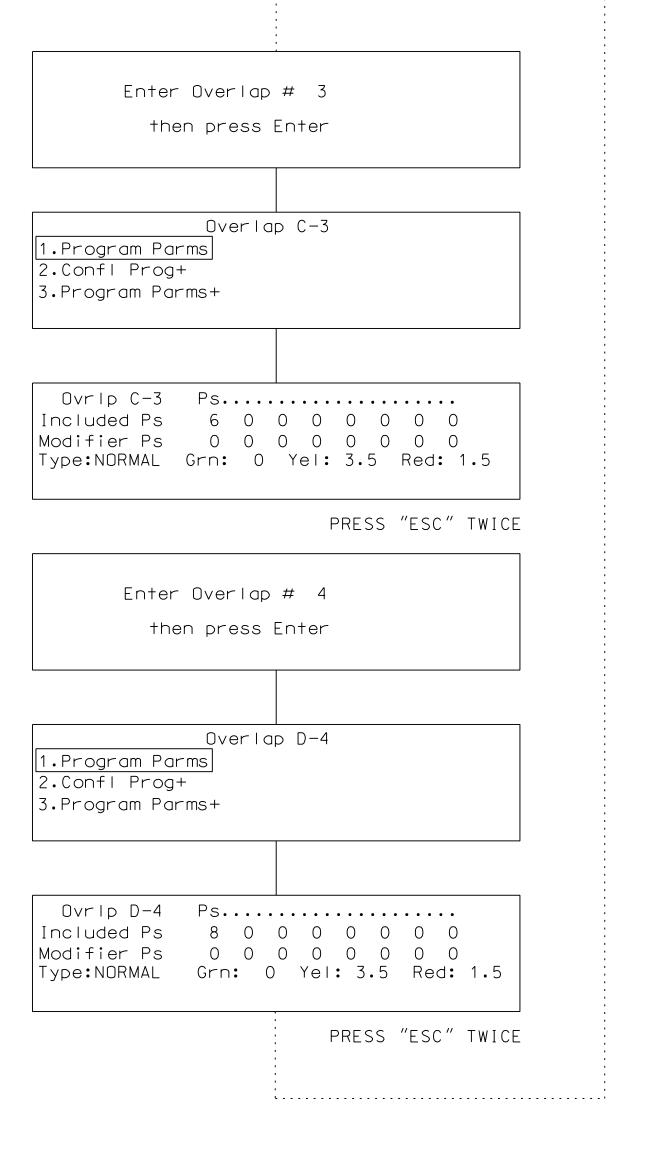

## OVERLAP PROGRAMMING DETAIL FOR OVERLAPS A, B, C, D, And E\*

(program controller as shown below)

\*NOTE FOR ALL OVERLAPS: Use Default values for Overlap 'PLUS' programming details

GREEN DELAY PROGRAMMING DETAIL FOR LEADING PEDESTRIAN INTERVAL OPERATION

THE CHANGES LISTED ABOVE TIES ALL PHASES AND OVERLAPS TO FLASHER UNIT 1.

Enter Overlap # 5 then press Enter Overlap E-5 1.Program Parms 2.Confl Prog+ 3.Program Parms+ Ovrlp E-5 Ps..... Included Ps 2 0 0 0 0 0 0 Modifier Ps 0 0 0 0 0 0 0 Type:NORMAL Grn: 0 Yel: 3.5 Red: 1.5 END OF OVERLAP PROGRAMMING DETAIL