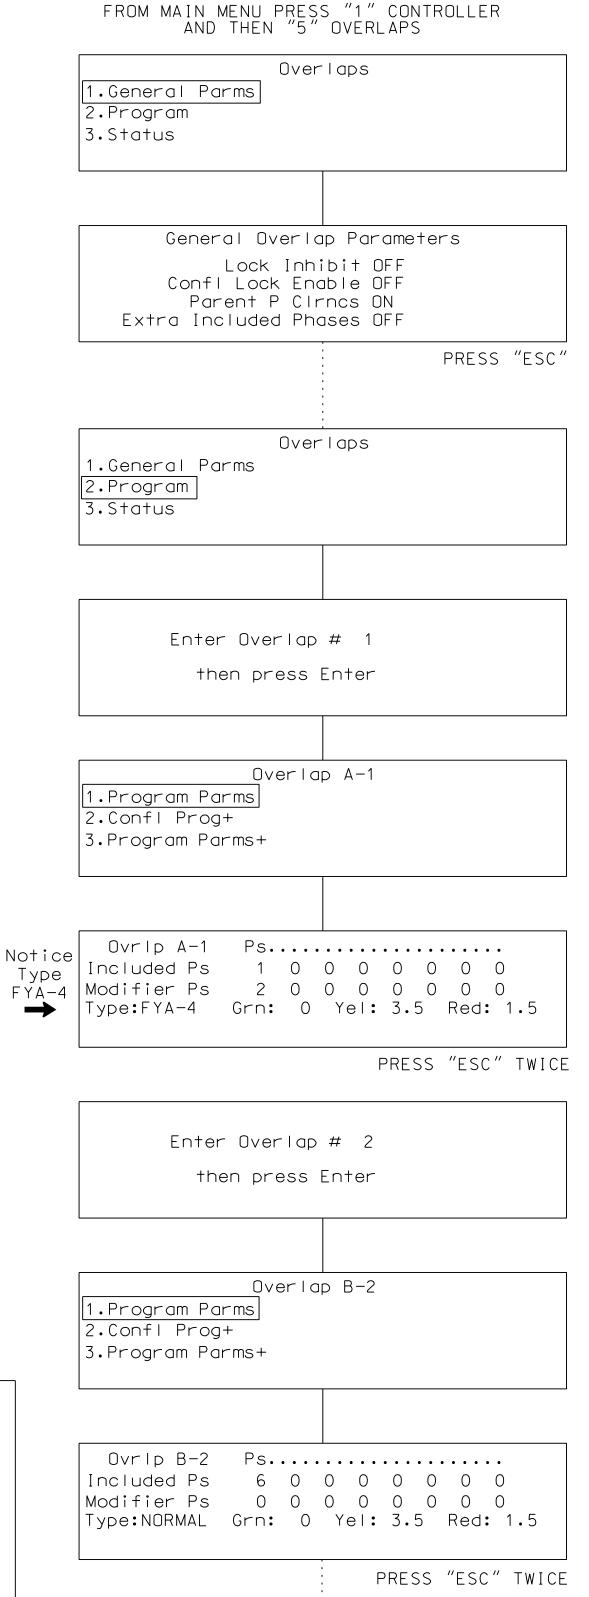

## OVERLAP PROGRAMMING DETAIL FOR OVERLAPS A, B, C, D, And E\*

(program controller as shown below)

\*NOTE FOR ALL OVERLAPS: Use Default values for Overlap 'PLUS' programming details

GREEN DELAY PROGRAMMING DETAIL FOR LEADING PEDESTRIAN INTERVAL OPERATION

FROM MAIN MENU, KEYSTROKES 1-1 Channel & I/O 1.Times 4.Ring,Start,Concur 7.Times+ 2.Options 5.Call, Inh, Redirect 8.Copy 3.Options+ 6.Alt Progs+ 9.AdvWarn

(program controller as shown below)

PRESS "+" KEY ONCE

P..1..2..3..4..5..6..7.8 > Options+ Conflicting P 0 0 0 0 0 0 0 Grn/Ped Deĭay 0 0 0 0 7 0 0 -Omit Yel, Yel P 0 0 0 0 0 0 0 Ped Out/Ovrlp P 0 0 0 0 0 0 0 0 0 0 StartYel, Next P + 0 0 0 0 0 0 0 0

CHANNEL & I/O PROGRAMMING COMPLETE

IN ORDER TO ENSURE THAT SIGNALS FLASH CONCURRENTLY ON THE SAME APPROACH, MAKE THE FOLLOWING FLASHER CIRCUIT CHANGES:

FLASHER CIRCUIT MODIFICATION DETAIL

- 1. ON REAR OF PDA REMOVE WIRE FROM TERM. T2-4 AND TERMINATE ON T2-2.
- 2. ON REAR OF PDA REMOVE WIRE FROM TERM. T2-5 AND TERMINATE ON T2-3.
- 3. REMOVE FLASHER UNIT 2.

THE CHANGES LISTED ABOVE TIES ALL PHASES AND OVERLAPS TO FLASHER UNIT 1.

Enter Overlap # 5 then press Enter Overlap E-5 1.Program Parms 2.Confl Prog+ 3.Program Parms+ Ovrlp E-5 Ps..... Included Ps 2 0 0 0 0 0 0 Modifier Ps 0 0 0 0 0 0 0 Type:NORMAL Grn: 0 Yel: 3.5 Red: 1.5 END OF OVERLAP PROGRAMMING DETAIL