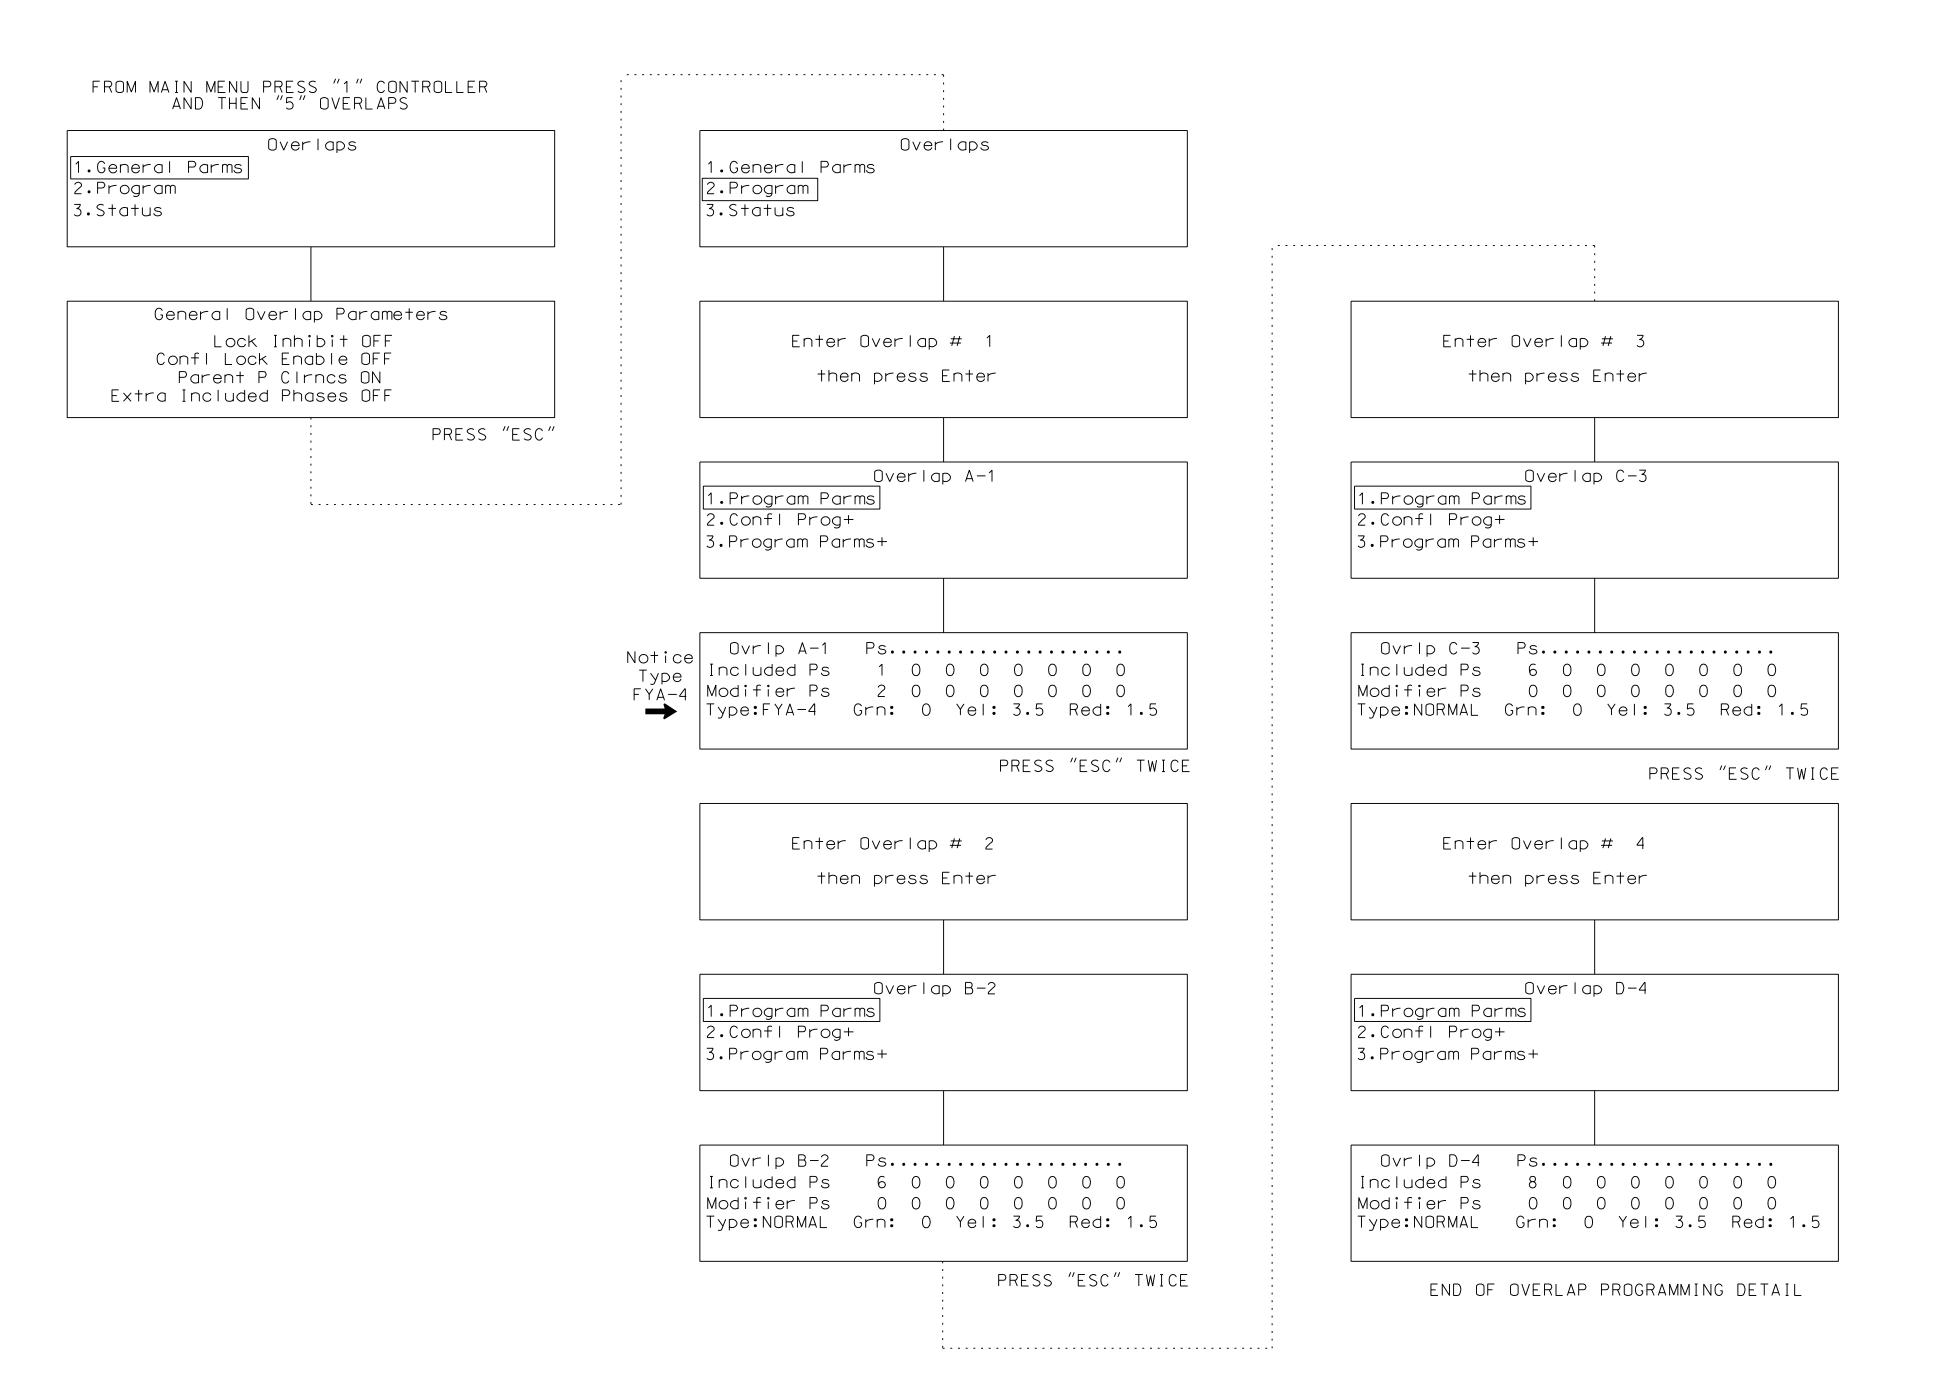

U-4015A Sig. 5.2

(program controller as shown below)

\*NOTE FOR ALL OVERLAPS: Use Default values for Overlap 'PLUS' programming details

THIS ELECTRICAL DETAIL IS FOR THE SIGNAL DESIGN: 07-1689T1 DESIGNED: August 2024 SEALED: August 22, 2024 REVISED: