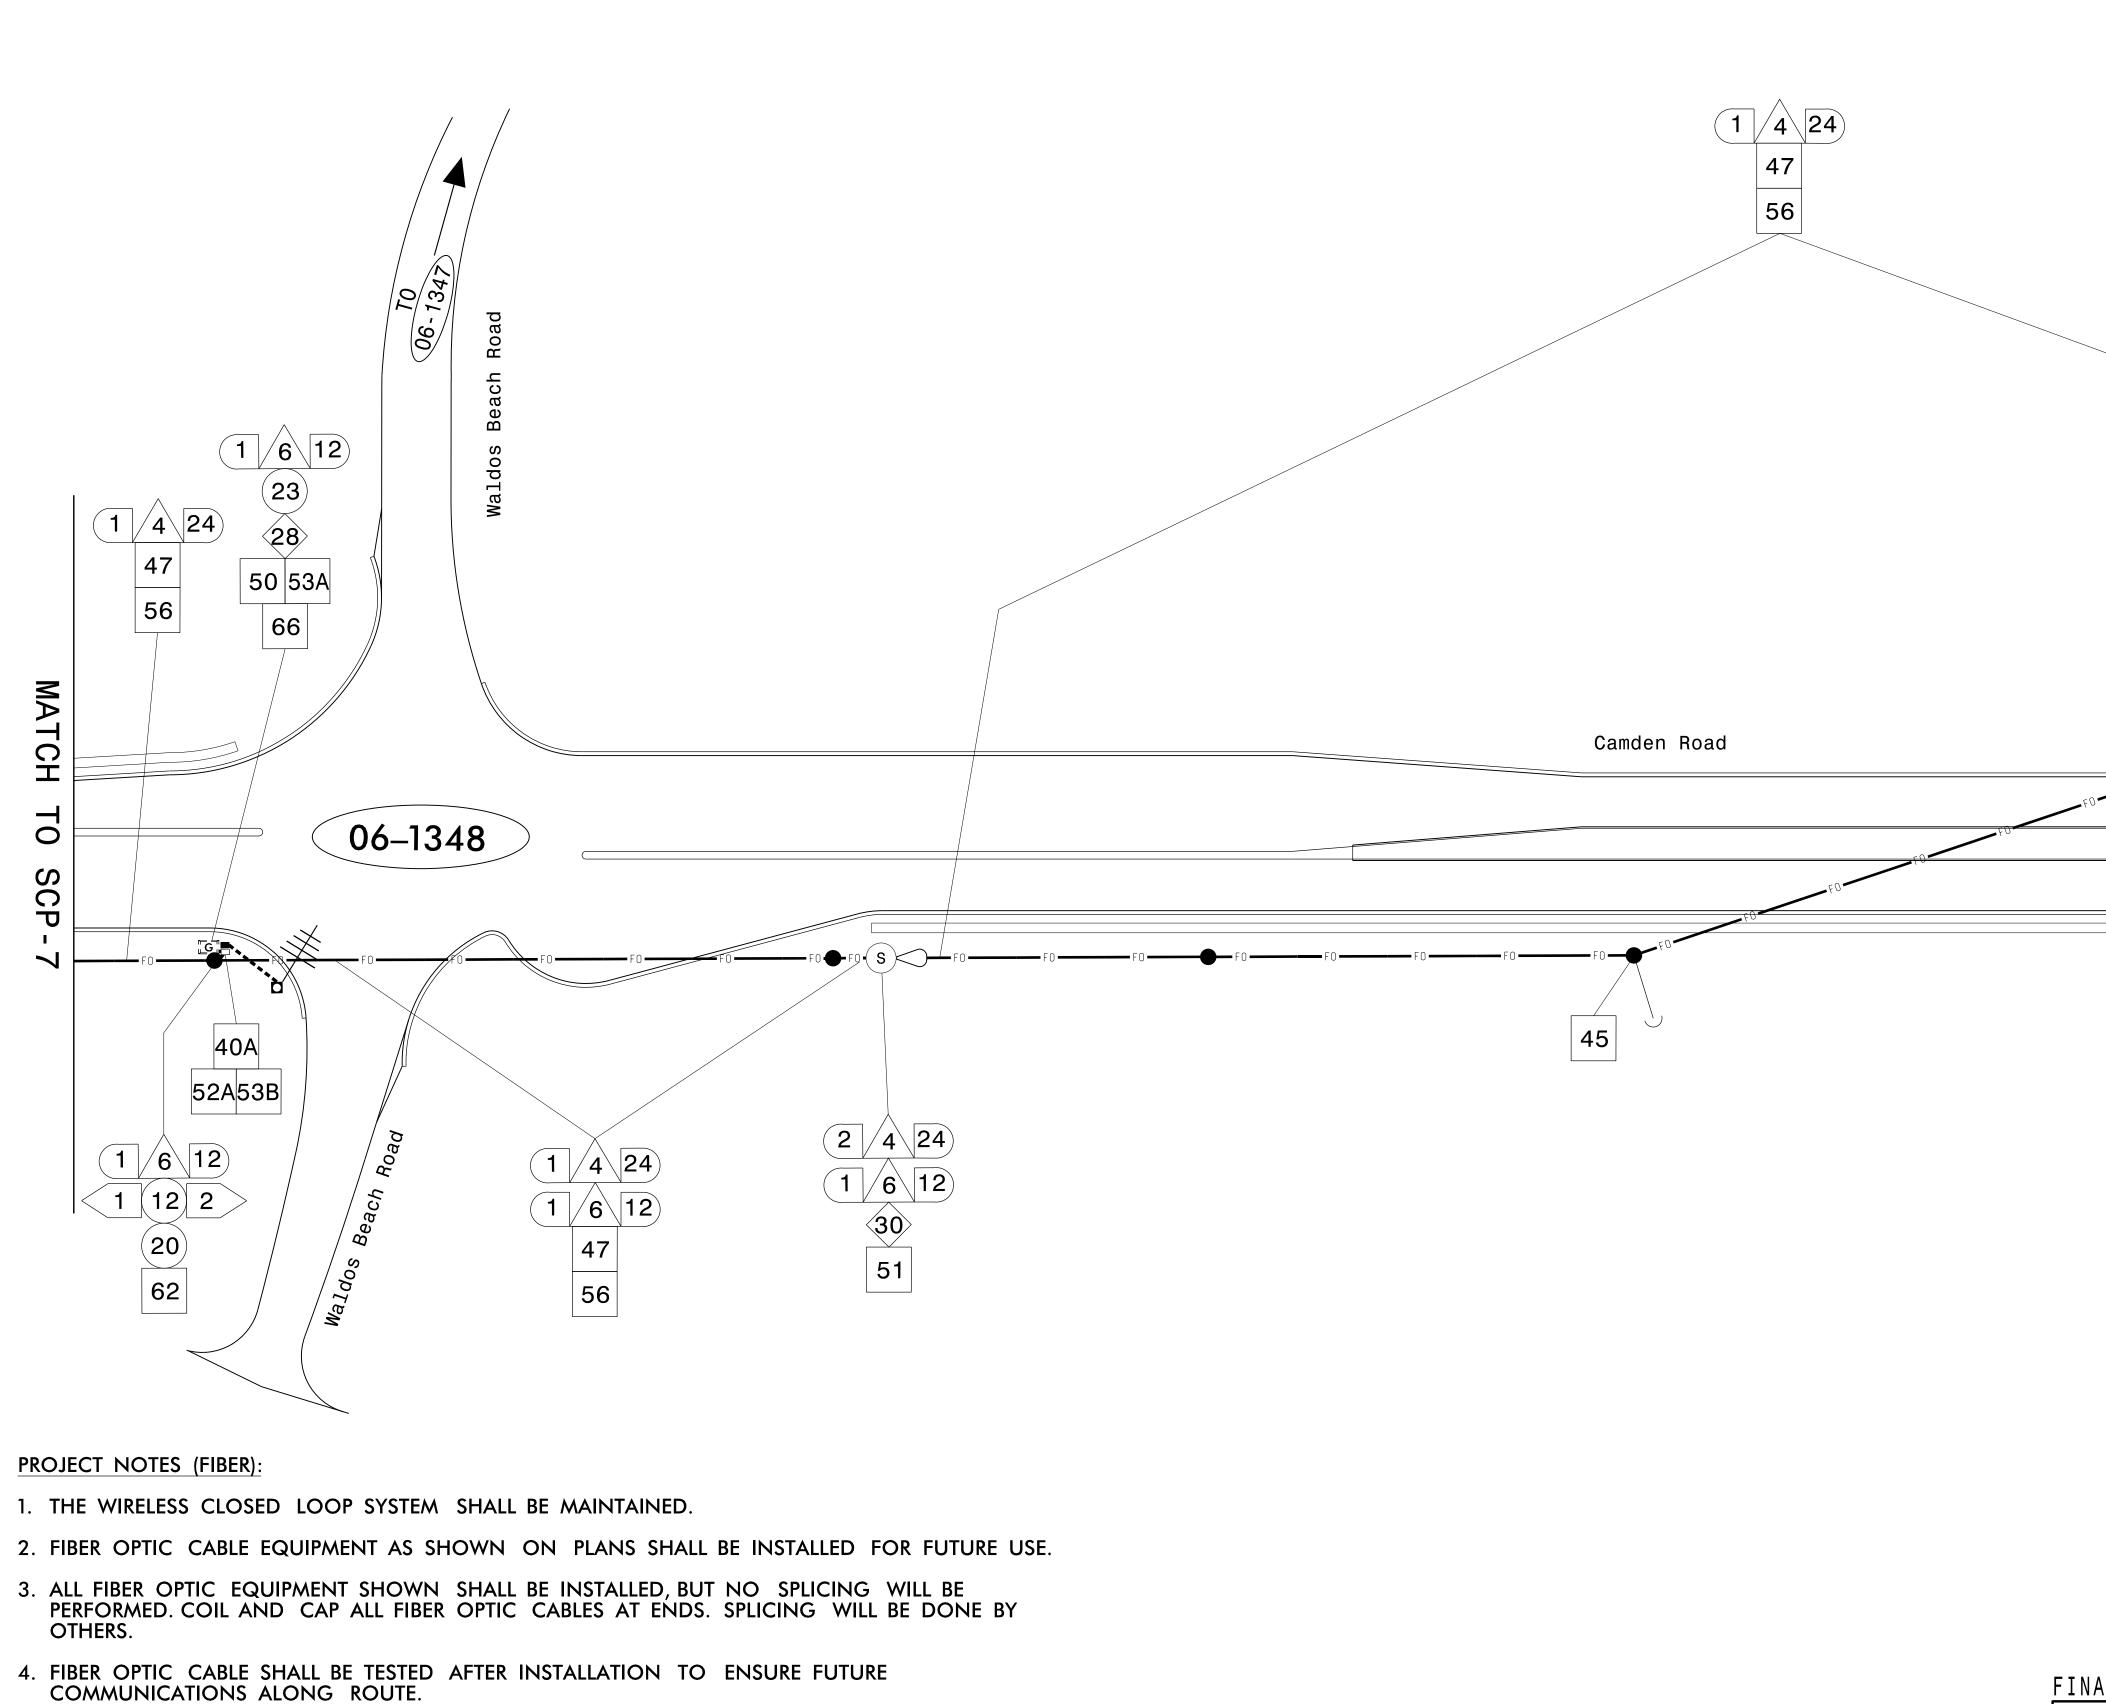

5. INSTALL 200' OF SLACK FO CABLE AT THIS LOCATION.

FIBER INSTALLATION NOTES:

1) CONTACT ENGINEER FOR SPECIFIC ATTACHMENT HEIGHT FOR NCDOT SIGNAL COMMUNICATION CABLE.

|                                                                                 | PROJECT REFERENCE NO.                          | SHEET NO. |
|---------------------------------------------------------------------------------|------------------------------------------------|-----------|
|                                                                                 | U-3422A                                        | SCP-8     |
|                                                                                 |                                                |           |
|                                                                                 |                                                |           |
|                                                                                 |                                                |           |
|                                                                                 |                                                |           |
|                                                                                 |                                                |           |
|                                                                                 |                                                |           |
|                                                                                 |                                                |           |
|                                                                                 |                                                |           |
|                                                                                 |                                                |           |
|                                                                                 |                                                |           |
|                                                                                 |                                                |           |
|                                                                                 |                                                |           |
|                                                                                 |                                                |           |
|                                                                                 |                                                |           |
|                                                                                 |                                                |           |
|                                                                                 |                                                |           |
| 45 51                                                                           |                                                |           |
|                                                                                 |                                                | Z         |
|                                                                                 |                                                | MATCH     |
|                                                                                 |                                                | R R       |
|                                                                                 |                                                |           |
|                                                                                 |                                                | TO        |
|                                                                                 |                                                | S         |
|                                                                                 |                                                | SCP       |
|                                                                                 |                                                | - 9       |
|                                                                                 |                                                |           |
|                                                                                 |                                                |           |
|                                                                                 |                                                |           |
|                                                                                 |                                                |           |
|                                                                                 |                                                |           |
|                                                                                 |                                                |           |
|                                                                                 |                                                | I         |
|                                                                                 |                                                |           |
|                                                                                 |                                                |           |
|                                                                                 |                                                |           |
|                                                                                 |                                                |           |
|                                                                                 |                                                |           |
|                                                                                 |                                                |           |
|                                                                                 |                                                |           |
|                                                                                 |                                                |           |
|                                                                                 |                                                |           |
|                                                                                 |                                                |           |
|                                                                                 |                                                |           |
|                                                                                 | DOCUMENT NOT C<br>FINAL UNLES<br>SIGNATURES CO | SS ALL    |
| Prepared For:                                                                   | SEAL                                           |           |
| Camden Road CLS                                                                 |                                                |           |
| Cable Routing Plans                                                             | SEAL                                           | ONT       |
| DIVISION 6 CUMPerland County HC                                                 | ppe Mills<br>Moon                              | 16        |
| reenfield Pkwy., Garner, NC 27529 PREPARED BY: JA Wendt/DJW DRMP PROJ. NO.: 240 | 0555 MM                                        |           |
| SCALE REVISIONS INIT.                                                           | DATE Lisa Moon                                 | 10/3/2024 |
| N / A                                                                           | ····                                           | DATE      |