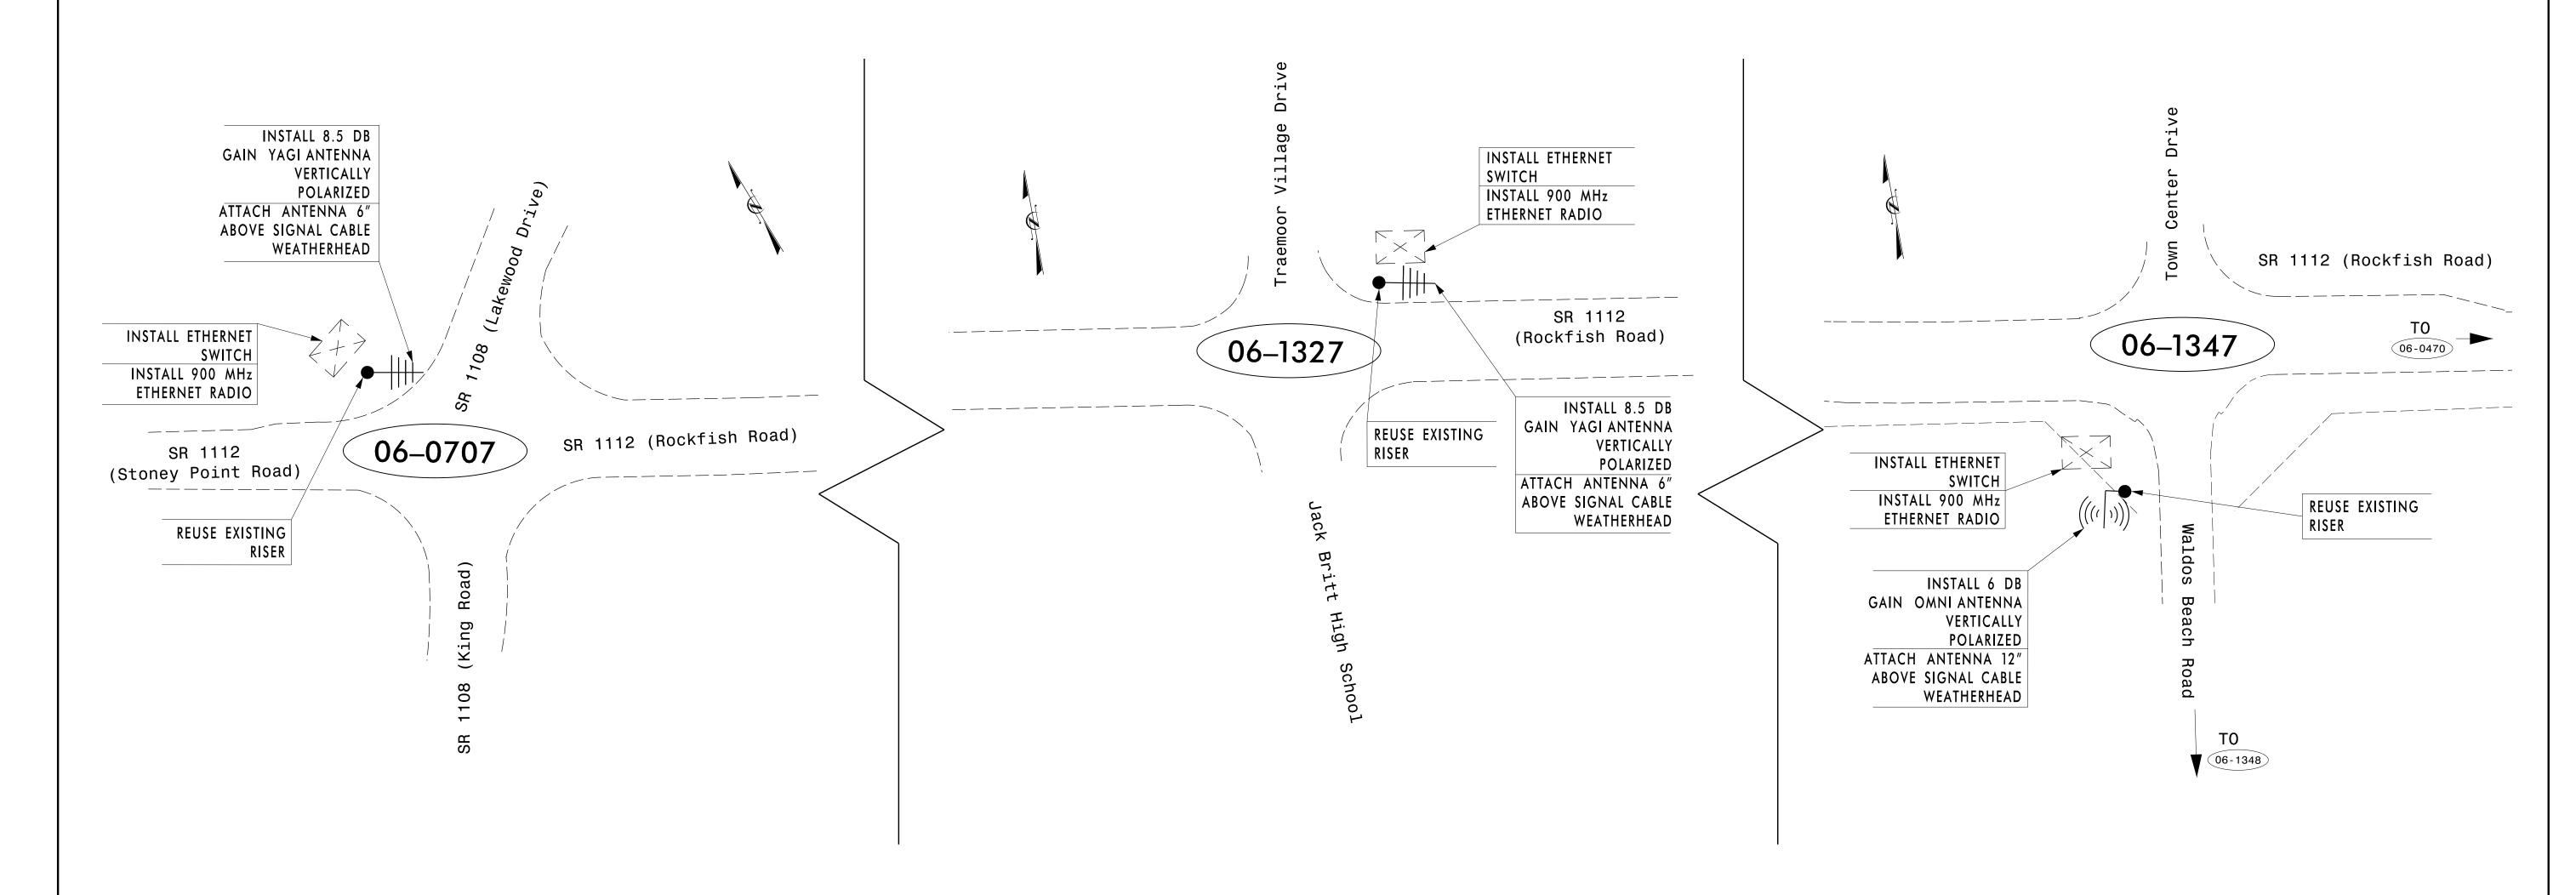

## WIRELESS INSTALLATION NOTES:

- 1) INSTALL COAXIAL CABLE
  - A. ON METAL STRAIN POLES, RUN COAXIAL CABLE UP THROUGH THE POLE AND OUT THE WEATHERHEAD AND ROUTE THE COAXIAL CABLE TO THE ANTENNA.
  - B. BETWEEN THE POINT OF EXITING THE RISER, METAL POLE, AND THE ANTENNA, SECURE THE COAXIAL CABLE TO THE STRUCTURE USING 3/4" STAINLESS STEEL STRAPS EVERY 12".
- 2) IF AN EXISTING 2" SPARE RIGID GALVANIZED STEEL RISER IS AVAILABLE, INSTALL THE COAXIAL CABLE IN THE SPARE RISER.
- 3) INSTALL WIRELESS ANTENNA ON POLE WITH RF WARNING SIGN. (NOTE: RF WARNING SIGN NOT REQUIRED WHEN ANTENNA IS INSTALLED ON AN NCDOT-OWNED POLE.)
- 4) MAINTAIN PROPER CLEARANCE FROM ALL UTILITIES PER THE NATIONAL ELECTRICAL SAFETY CODE.
- 5) INSTALL WIRELESS SERIAL RADIO MODEM WITH EXTERIOR DISCONNECT SWITCH LOCATED ON CABINET. (NOTE: RF ANTENNA DISCONNECT SWITCH AND DECAL ARE NOT REQUIRED WHEN THE ANTENNA IS INSTALLED ON AN NCDOT-OWNED POLE.
- 6) REFERENCE "WIRELESS RADIO ANTENNA TYPICAL DETAILS."
- 7) REQUEST A CELL MODEM FROM DIVISION TRAFFIC ENGINEER (910)364–0600 AND ALLOW DIVISION AN EIGHT WEEK LEAD TIME TO ACQUIRE THE CELL MODEM.

## **LEGEND**

YAGI ANTENNA (SINGLE) OMNI ANTENNA

EXISTING CONTROLLER AND CABINET

EXISTING GATEWAY CABINET SIGNAL INVENTORY NUMBER

(XX-XXXX) EXISTING METAL POLE 

EXISTING WOOD POLE

N/A

0