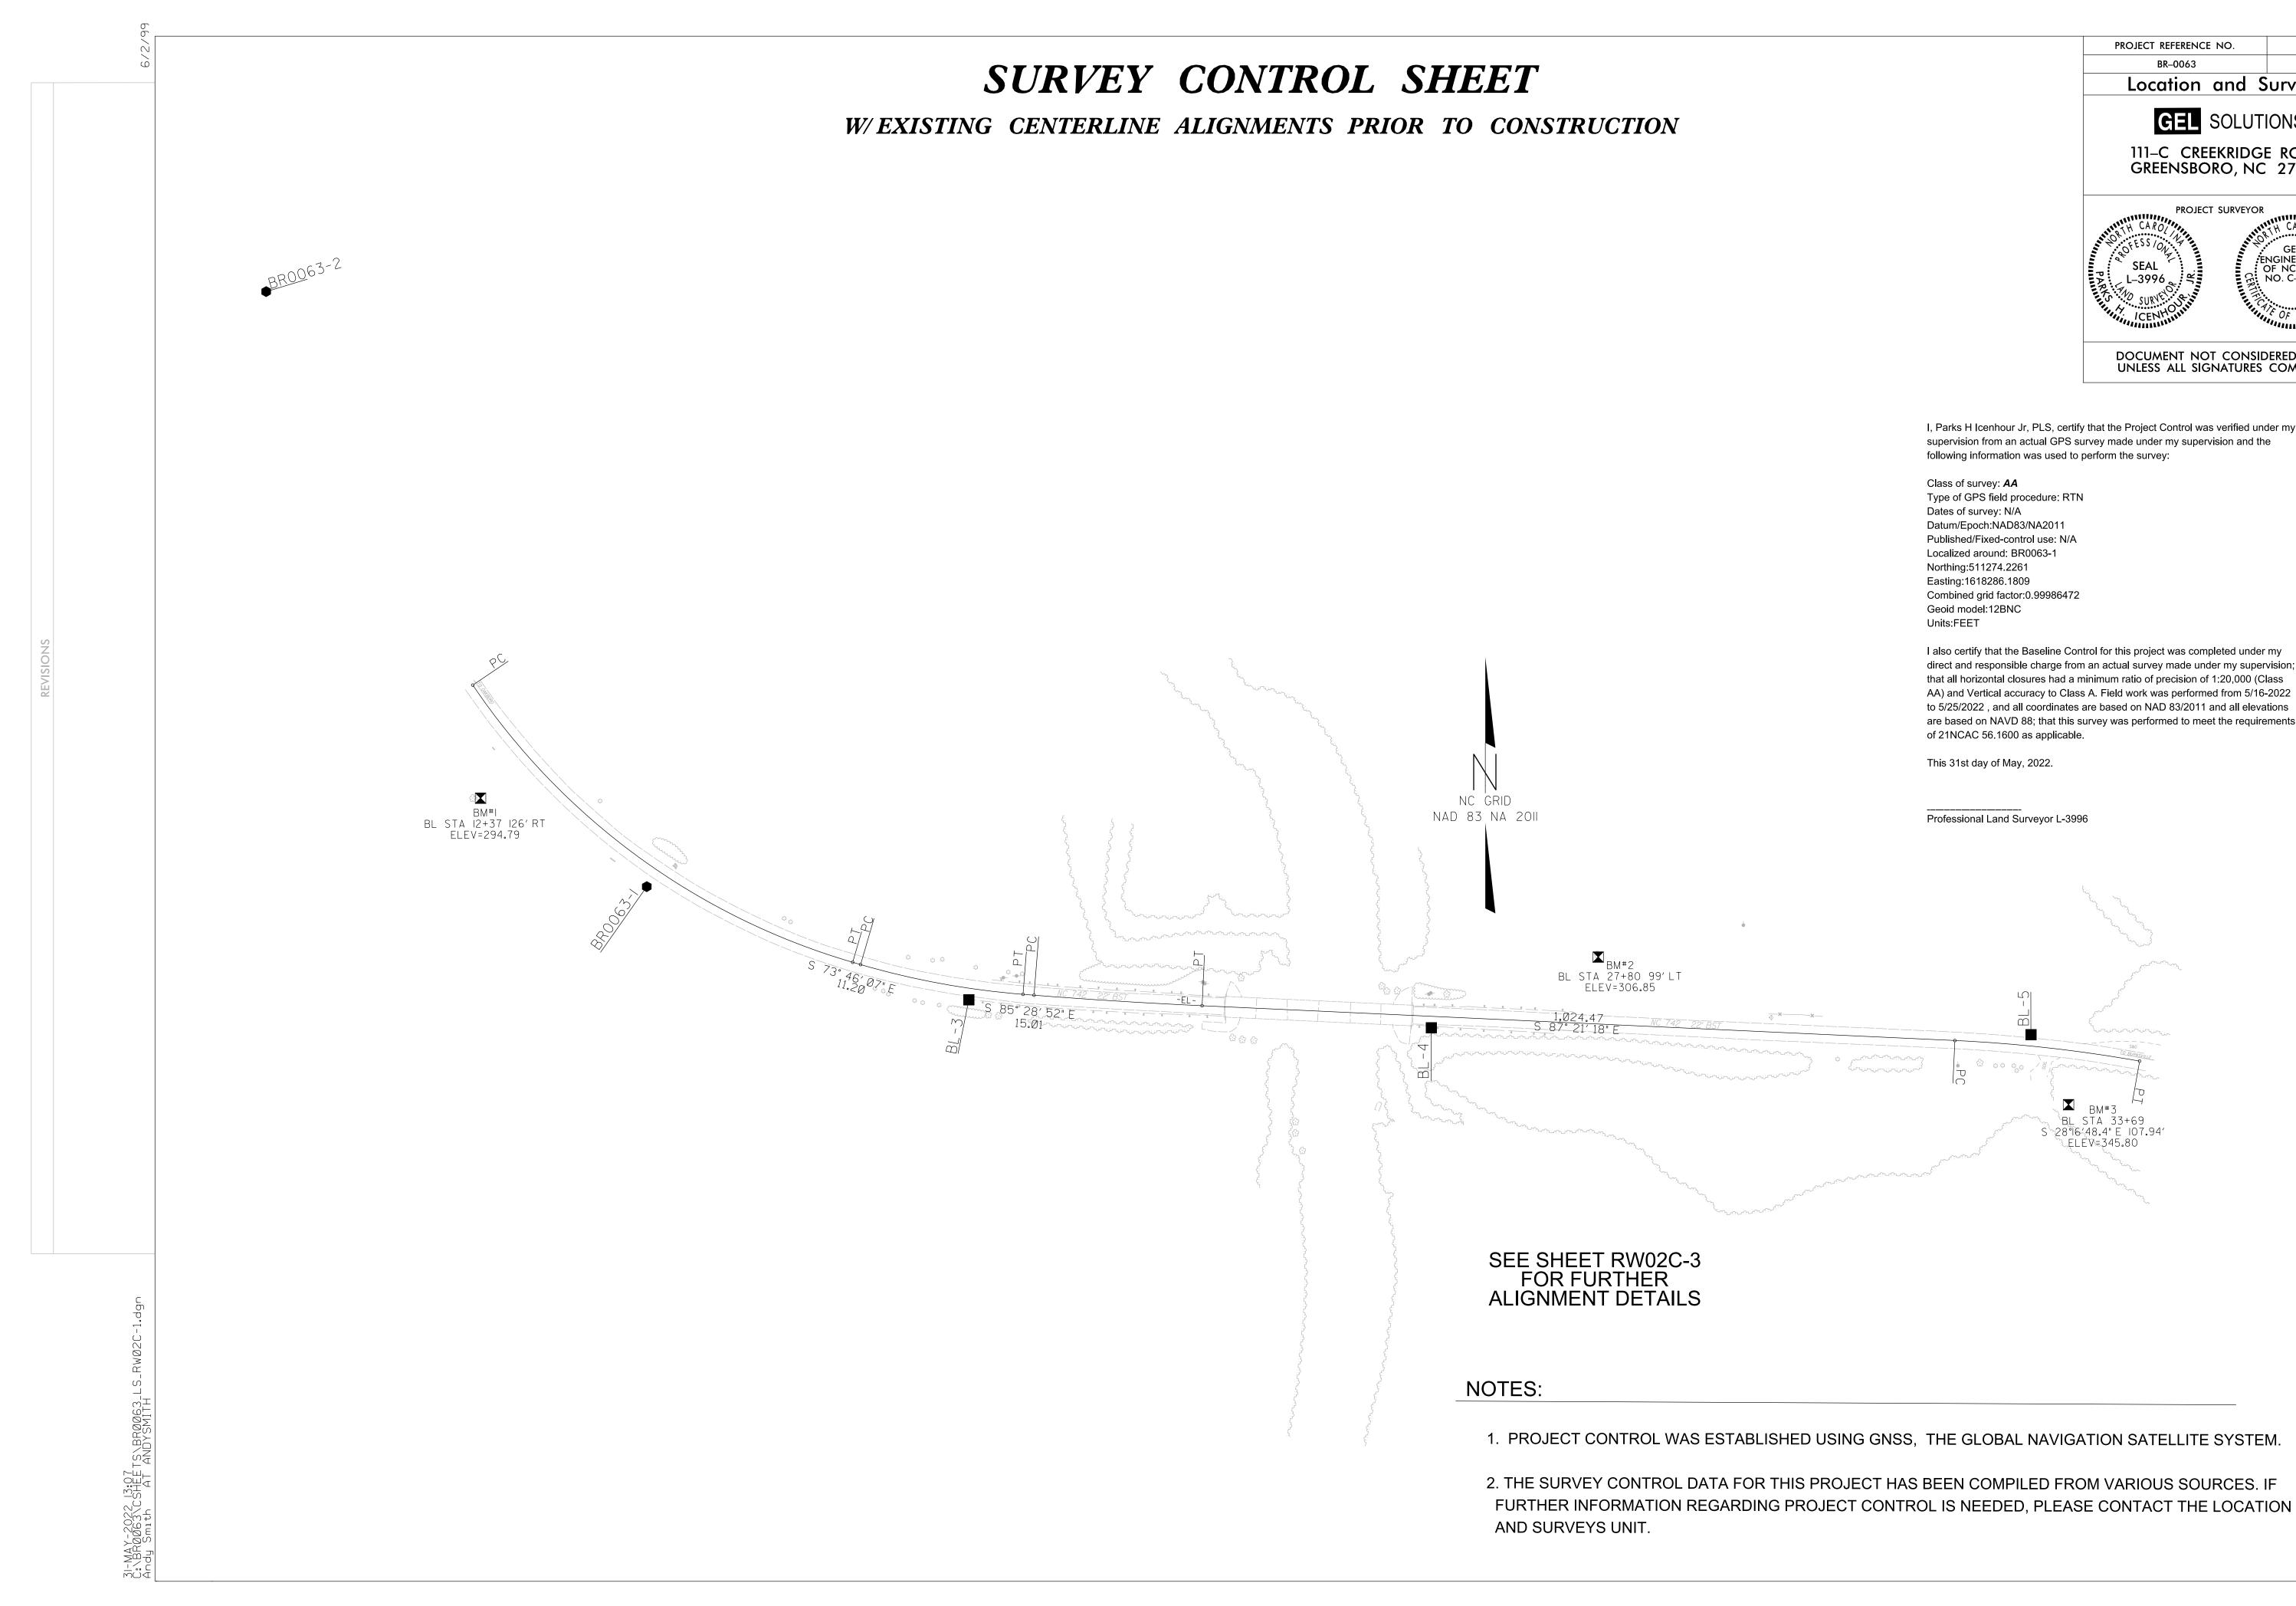

I, Parks H Icenhour Jr, PLS, certify that the Project Control was verified under my supervision from an actual GPS survey made under my supervision and the

I also certify that the Baseline Control for this project was completed under my direct and responsible charge from an actual survey made under my supervision; that all horizontal closures had a minimum ratio of precision of 1:20,000 (Class AA) and Vertical accuracy to Class A. Field work was performed from 5/16-2022 to 5/25/2022, and all coordinates are based on NAD 83/2011 and all elevations are based on NAVD 88; that this survey was performed to meet the requirements